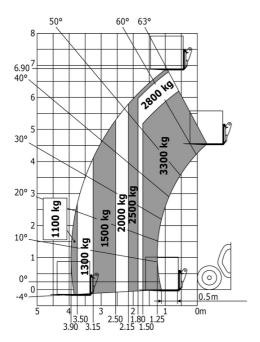

e to environment (LwA)                  | 104 dB                                            |
| Vibration on hands/arms                     | < 2.50 m/s²                                       |
| Miscellaneous                               |                                                   |
| Steering wheels (front / rear)              | 2/2                                               |
| Drive wheels (front / rear)                 | 2/2                                               |
| Safety / Safety cab homologation            | Standard EN 15000 / ROPS - FOPS level             |
| Controls                                    | JSM                                               |

## MT-X 733 - Dimensional drawing



### MT-X 733 - Load chart

#### Machine on tyres with forks Metric







#### **Head Office**

B.P. 249 - 430 rue de l'Aubinière 44150 Ancenis Cedex - France Tel: +33 (0)2 40 09 10 11 - Fax: +33 (0)2 40 09 10 97 www.manitou.com



This publication provides a description of the configuration versions and options for Manitou products, which may differ for equipment. The equipment presented in this brochure may be part of a series, as an option, or it may not be available, depending on the versions. Manitou reserves the right, at any time and without notice, to amend the specifications described and represented. The specifications provided do not bind the manufacturer. For more details, please contact your Manitou agent. This is not a contractually binding document. The presentation of the products is not contractually binding. List of specifications non-exh