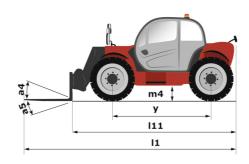

## MT-X 733 - Dimensional drawing

# MT-X 733

|                                             | мт-х 733 Created on May 20, 2024 at 7:46:50       |
|---------------------------------------------|---------------------------------------------------|
| Capacities                                  | Metric                                            |
| Max. capacity                               | 3300 kg                                           |
| Max. lifting height                         | 6.90 m                                            |
| Max. outreach                               | 3.90 m                                            |
| Breakout force with bucket                  | 7400 daN                                          |
| Weight and dimensions                       |                                                   |
| Overall length to carriage                  | l11 4.74 m                                        |
| Length to face of forks                     | 12 4.76 m                                         |
| Overall width                               | b1 2.26 m                                         |
| Overall height                              | h17 2.30 m                                        |
| Wheelbase                                   | y 2.81 m                                          |
| Ground clearance                            | m4 0.45 m                                         |
| Overall cab width                           | b4 0.89 m                                         |
|                                             | a4 12 °                                           |
| Tilt-up angle                               |                                                   |
| Tilt-down angle                             |                                                   |
| External turning radius (over tyres)        | Wa1 3.80 m                                        |
| Unladen weight (with forks)                 | 7090 kg                                           |
| Overall weight                              | 6620 kg                                           |
| Tires type                                  | Pneumatic                                         |
| Standard tires                              | Alliance 400/80 - 24 - 162A8                      |
| Forks length / width / section              | I / e / s 1200 mm x 125 mm / 45 mm                |
| Performances                                |                                                   |
| Lifting                                     | 7.20 s                                            |
| Lowering                                    | 5.50 s                                            |
| Extension                                   | 6.50 s                                            |
| Retraction                                  | 5.40 s                                            |
| Crowd                                       | 2.90 s                                            |
| Dump                                        | 2.80 s                                            |
| Engine                                      |                                                   |
| Engine brand                                | Perkins                                           |
| Engine norm                                 | Stage IIIA                                        |
| Max. fuel sulphur content                   | 5000 ppm                                          |
| Engine model                                | 1104D-44 T                                        |
| Number of cylinders / Capacity of cylinders | 4 - 4400 cm <sup>3</sup>                          |
| I.C. Engine power rating - Power            | 95 Hp / 70 kW                                     |
| Max. torque / Engine rotation               | 392 Nm @ 1400 rpm                                 |
| Drawbar pull (Laden)                        | 9000 daN                                          |
| Transmission                                | 3000 dai1                                         |
| Transmission type                           | Torque converter                                  |
| Number of gears (forward / reverse)         | 4 / 4                                             |
| Max. travel speed                           | 27 km/h                                           |
|                                             | Manual                                            |
| Parking brake                               |                                                   |
| Service brake                               | Oil-immersed multi-discs braking on fron<br>axles |
| Hydraulics                                  |                                                   |
| Hydraulic pump type                         | Gear pump                                         |
| Hydraulic flow / Pressure                   | 104 l/min-250 bar                                 |
| Tank capacities                             | 104 (yalli) 200 Dai                               |
| Engine oil                                  | 101                                               |
| Hydraulic oil                               | 128                                               |
| Fuel tank                                   | 120                                               |
| Noise and vibration                         | 1201                                              |
|                                             | 78 dB                                             |
| Noise at driving position (LpA)             |                                                   |
| Noise to environment (LwA)                  | 104 dB                                            |
| Vibration on hands/arms                     | < 2.50 m/s²                                       |
| Miscellaneous                               |                                                   |
| Steering wheels (front / rear)              | 2/2                                               |
| Drive wheels (front / rear)                 | 2/2                                               |
| Safety / Safety cab homologation            | Standard EN 15000 / ROPS - FOPS level             |
| Controls                                    | JSM                                               |