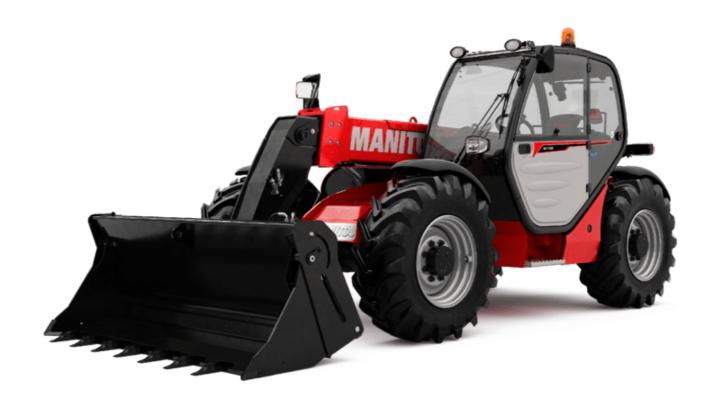

# MT-X 733

|                                             | мт-х 733 Created on May 20, 2024 at 7:46:50       |
|---------------------------------------------|---------------------------------------------------|
| Capacities                                  | Metric                                            |
| Max. capacity                               | 3300 kg                                           |
| Max. lifting height                         | 6.90 m                                            |
| Max. outreach                               | 3.90 m                                            |
| Breakout force with bucket                  | 7400 daN                                          |
| Weight and dimensions                       |                                                   |
| Overall length to carriage                  | l11 4.74 m                                        |
| Length to face of forks                     | 12 4.76 m                                         |
| Overall width                               | b1 2.26 m                                         |
| Overall height                              | h17 2.30 m                                        |
| Wheelbase                                   | y 2.81 m                                          |
| Ground clearance                            | m4 0.45 m                                         |
| Overall cab width                           | b4 0.89 m                                         |
|                                             | a4 12 °                                           |
| Tilt-up angle                               |                                                   |
| Tilt-down angle                             |                                                   |
| External turning radius (over tyres)        | Wa1 3.80 m                                        |
| Unladen weight (with forks)                 | 7090 kg                                           |
| Overall weight                              | 6620 kg                                           |
| Tires type                                  | Pneumatic                                         |
| Standard tires                              | Alliance 400/80 - 24 - 162A8                      |
| Forks length / width / section              | I / e / s 1200 mm x 125 mm / 45 mm                |
| Performances                                |                                                   |
| Lifting                                     | 7.20 s                                            |
| Lowering                                    | 5.50 s                                            |
| Extension                                   | 6.50 s                                            |
| Retraction                                  | 5.40 s                                            |
| Crowd                                       | 2.90 s                                            |
| Dump                                        | 2.80 s                                            |
| Engine                                      |                                                   |
| Engine brand                                | Perkins                                           |
| Engine norm                                 | Stage IIIA                                        |
| Max. fuel sulphur content                   | 5000 ppm                                          |
| Engine model                                | 1104D-44 T                                        |
| Number of cylinders / Capacity of cylinders | 4 - 4400 cm <sup>3</sup>                          |
| I.C. Engine power rating - Power            | 95 Hp / 70 kW                                     |
| Max. torque / Engine rotation               | 392 Nm @ 1400 rpm                                 |
| Drawbar pull (Laden)                        | 9000 daN                                          |
| Transmission                                | 3000 dai1                                         |
| Transmission type                           | Torque converter                                  |
| Number of gears (forward / reverse)         | 4 / 4                                             |
| Max. travel speed                           | 27 km/h                                           |
|                                             | Manual                                            |
| Parking brake                               |                                                   |
| Service brake                               | Oil-immersed multi-discs braking on fron<br>axles |
| Hydraulics                                  |                                                   |
| Hydraulic pump type                         | Gear pump                                         |
| Hydraulic flow / Pressure                   | 104 l/min-250 bar                                 |
| Tank capacities                             | 104 (yalli) 200 Dai                               |
| Engine oil                                  | 101                                               |
| Hydraulic oil                               | 128                                               |
| Fuel tank                                   | 120                                               |
| Noise and vibration                         | 1201                                              |
|                                             | 78 dB                                             |
| Noise at driving position (LpA)             |                                                   |
| Noise to environment (LwA)                  | 104 dB                                            |
| Vibration on hands/arms                     | < 2.50 m/s²                                       |
| Miscellaneous                               |                                                   |
| Steering wheels (front / rear)              | 2/2                                               |
| Drive wheels (front / rear)                 | 2/2                                               |
| Safety / Safety cab homologation            | Standard EN 15000 / ROPS - FOPS level             |
| Controls                                    | JSM                                               |