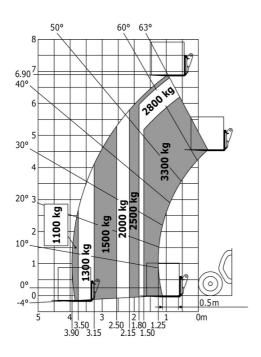

## MT-X 733

| MT-x 733 Created on December 21, 2024                            |         | cember 21, 2024 at 5:19 AM UT                   |
|------------------------------------------------------------------|---------|-------------------------------------------------|
| Capacities                                                       |         | Metric                                          |
| Max. capacity                                                    |         | 3300 kg                                         |
| Max. lifting height                                              |         | 6.90 m                                          |
| Max. outreach                                                    |         | 3.90 m                                          |
| Breakout force with bucket                                       |         | 7400 daN                                        |
| Weight and dimensions                                            |         |                                                 |
| Overall length to carriage                                       | I11     | 4.74 m                                          |
| Length to face of forks                                          | 12      | 4.76 m                                          |
| Overall width                                                    | b1      | 2.26 m                                          |
| Overall height                                                   | h17     | 2.30 m                                          |
| Wheelbase                                                        | y       | 2.81 m                                          |
| Ground clearance                                                 | m4      | 0.45 m                                          |
| Overall cab width                                                | b4      | 0.89 m                                          |
| Tilt-up angle                                                    | a4      | 12 °                                            |
| Tilt-down angle                                                  | a5      | 114°                                            |
| External turning radius (over tyres)                             | Wa1     | 3.80 m                                          |
| Unladen weight (with forks)                                      |         | 7090 kg                                         |
| Overall weight                                                   |         | 6620 kg                                         |
| Tires type                                                       |         | Pneumatic                                       |
| Standard tires                                                   |         | Alliance 400/80 - 24 - 162A8                    |
| Forks length / width / section                                   | l/e/s   | 1200 mm x 125 mm x 45 mm                        |
| Performances                                                     | 1/6/5   | 1200 11111 X 123 11111 X 43 111111              |
| Lifting                                                          |         | 7.20 s                                          |
|                                                                  |         | 7.20 s<br>5.50 s                                |
| Lowering                                                         |         | 6.50 s                                          |
| Extension Retraction                                             |         |                                                 |
|                                                                  |         | 5.40 s                                          |
| Crowd                                                            |         | 2.90 s                                          |
| Dump                                                             |         | 2.80 s                                          |
| Engine Engine                                                    |         | Perkins                                         |
| Engine brand                                                     |         |                                                 |
| Engine norm                                                      |         | Stage IIIA                                      |
| Max. fuel sulphur content                                        |         | 5000 ppm                                        |
| Engine model                                                     |         | 1104D-44 T                                      |
| Number of cylinders / Capacity of cylinders                      |         | 4 - 4400 cm³                                    |
| I.C. Engine power rating - Power                                 |         | 95 Hp / 70 kW                                   |
| Max. torque / Engine rotation                                    |         | 392 Nm @ 1400 rpm                               |
| Drawbar pull (Laden)                                             |         | 9000 daN                                        |
| Transmission                                                     |         |                                                 |
| Transmission type                                                |         | Torque converter                                |
| Number of gears (forward / reverse)                              |         | 4 / 4                                           |
| Max. travel speed                                                |         | 27 km/h                                         |
| Max. travel speed (may vary according to applicable regulations) |         | 27 km/h                                         |
| Parking brake                                                    |         | Manual                                          |
| Service brake                                                    | Oil-imm | ersed multi-discs braking on front & rear axles |
| Hydraulics                                                       |         |                                                 |
| Hydraulic pump type                                              |         | Gear pump                                       |
| Hydraulic flow / Pressure                                        |         | 104 l/min-250 bar                               |
| Tank capacities                                                  |         |                                                 |
| Engine oil                                                       |         | 10                                              |
| Hydraulic oil                                                    |         | 128                                             |
| Fuel tank                                                        |         | 120                                             |
| Noise and vibration                                              |         | .20.                                            |
| Noise at driving position (LpA)                                  |         | 78 dB                                           |
| Noise to environment (LWA)                                       |         | 104 dB                                          |
| Vibration on hands/arms                                          |         | < 2.50 m/s <sup>2</sup>                         |
| Miscellaneous                                                    |         | × 2.30 III/3                                    |
|                                                                  |         | 2/2                                             |
| Steering wheels (front / rear)                                   |         | 2/2                                             |
| Drive wheels (front / rear)                                      | 2       | 2 / 2                                           |
| Safety / Safety cab homologation                                 | Standar | EN 15000 / Cabin ROPS - FOPS level 2            |
| Controls                                                         |         | JSM                                             |

## MT-X 733 - Dimensional drawing

MT-X 733 - Load chart

## Machine on tires with forks Metric