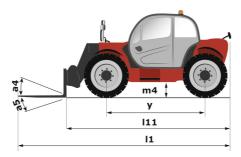

## MT-X 733

| MT-x 733 Created on December 21, 2024                            |         | cember 21, 2024 at 5:19 AM UT                   |
|------------------------------------------------------------------|---------|-------------------------------------------------|
| Capacities                                                       |         | Metric                                          |
| Max. capacity                                                    |         | 3300 kg                                         |
| Max. lifting height                                              |         | 6.90 m                                          |
| Max. outreach                                                    |         | 3.90 m                                          |
| Breakout force with bucket                                       |         | 7400 daN                                        |
| Weight and dimensions                                            |         |                                                 |
| Overall length to carriage                                       | I11     | 4.74 m                                          |
| Length to face of forks                                          | 12      | 4.76 m                                          |
| Overall width                                                    | b1      | 2.26 m                                          |
| Overall height                                                   | h17     | 2.30 m                                          |
| Wheelbase                                                        | y       | 2.81 m                                          |
| Ground clearance                                                 | m4      | 0.45 m                                          |
| Overall cab width                                                | b4      | 0.89 m                                          |
| Tilt-up angle                                                    | a4      | 12 °                                            |
| Tilt-down angle                                                  | a5      | 114°                                            |
| External turning radius (over tyres)                             | Wa1     | 3.80 m                                          |
| Unladen weight (with forks)                                      |         | 7090 kg                                         |
| Overall weight                                                   |         | 6620 kg                                         |
| Tires type                                                       |         | Pneumatic                                       |
| Standard tires                                                   |         | Alliance 400/80 - 24 - 162A8                    |
| Forks length / width / section                                   | l/e/s   | 1200 mm x 125 mm x 45 mm                        |
| Performances                                                     | 1/6/5   | 1200 11111 X 123 11111 X 43 111111              |
| Lifting                                                          |         | 7.20 s                                          |
|                                                                  |         | 7.20 s<br>5.50 s                                |
| Lowering                                                         |         | 6.50 s                                          |
| Extension Retraction                                             |         |                                                 |
|                                                                  |         | 5.40 s                                          |
| Crowd                                                            |         | 2.90 s                                          |
| Dump                                                             |         | 2.80 s                                          |
| Engine Engine                                                    |         | Perkins                                         |
| Engine brand                                                     |         |                                                 |
| Engine norm                                                      |         | Stage IIIA                                      |
| Max. fuel sulphur content                                        |         | 5000 ppm                                        |
| Engine model                                                     |         | 1104D-44 T                                      |
| Number of cylinders / Capacity of cylinders                      |         | 4 - 4400 cm³                                    |
| I.C. Engine power rating - Power                                 |         | 95 Hp / 70 kW                                   |
| Max. torque / Engine rotation                                    |         | 392 Nm @ 1400 rpm                               |
| Drawbar pull (Laden)                                             |         | 9000 daN                                        |
| Transmission                                                     |         |                                                 |
| Transmission type                                                |         | Torque converter                                |
| Number of gears (forward / reverse)                              |         | 4 / 4                                           |
| Max. travel speed                                                |         | 27 km/h                                         |
| Max. travel speed (may vary according to applicable regulations) |         | 27 km/h                                         |
| Parking brake                                                    |         | Manual                                          |
| Service brake                                                    | Oil-imm | ersed multi-discs braking on front & rear axles |
| Hydraulics                                                       |         |                                                 |
| Hydraulic pump type                                              |         | Gear pump                                       |
| Hydraulic flow / Pressure                                        |         | 104 l/min-250 bar                               |
| Tank capacities                                                  |         |                                                 |
| Engine oil                                                       |         | 10                                              |
| Hydraulic oil                                                    |         | 128                                             |
| Fuel tank                                                        |         | 120                                             |
| Noise and vibration                                              |         | .20.                                            |
| Noise at driving position (LpA)                                  |         | 78 dB                                           |
| Noise to environment (LWA)                                       |         | 104 dB                                          |
| Vibration on hands/arms                                          |         | < 2.50 m/s <sup>2</sup>                         |
| Miscellaneous                                                    |         | × 2.30 III/3                                    |
|                                                                  |         | 2/2                                             |
| Steering wheels (front / rear)                                   |         | 2/2                                             |
| Drive wheels (front / rear)                                      | 2       | 2 / 2                                           |
| Safety / Safety cab homologation                                 | Standar | EN 15000 / Cabin ROPS - FOPS level 2            |
| Controls                                                         |         | JSM                                             |

## MT-X 733 - Dimensional drawing

MT-X 733 - Load chart

## Machine on tires with forks Metric