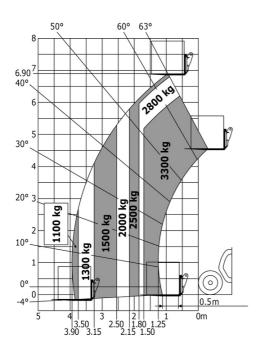

## MT-X 733 - Dimensional drawing

MT-X 733 - Load chart

## Machine on tires with forks Metric