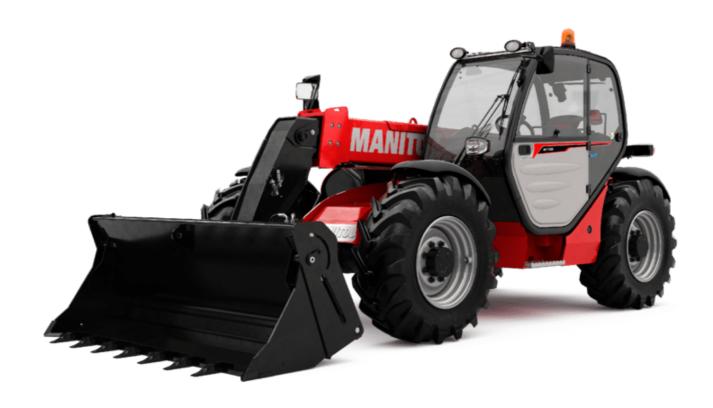

Technical sheet:

## MT-X 733

|                                                                  | мт-х 733 Created on December 30, 2024 at 6:40 PM U        |
|------------------------------------------------------------------|-----------------------------------------------------------|
| Capacities                                                       | Metric                                                    |
| Max. capacity                                                    | 3300 kg                                                   |
| Max. lifting height                                              | 6.90 m                                                    |
| Max. outreach                                                    | 3.90 m                                                    |
| Breakout force with bucket                                       | 7400 daN                                                  |
| Weight and dimensions                                            |                                                           |
| Overall length to carriage                                       | l11 4.74 m                                                |
| Length to face of forks                                          | 12 4.76 m                                                 |
| Overall width                                                    | b1 2.26 m                                                 |
| Overall height                                                   | h17 2.30 m                                                |
| Wheelbase                                                        | y 2.81 m                                                  |
| Ground clearance                                                 | m4 0.45 m                                                 |
| Overall cab width                                                | b4 0.89 m                                                 |
| Tilt-up angle                                                    | a4 12 °                                                   |
| Tilt-down angle                                                  | a5 114 °                                                  |
| External turning radius (over tyres)                             | Wa1 3.80 m                                                |
| Unladen weight (with forks)                                      | 7090 kg                                                   |
| Overall weight                                                   | 6620 kg                                                   |
|                                                                  | Pneumatic                                                 |
| Tires type<br>Standard tires                                     | Alliance 400/80 - 24 - 162A8                              |
|                                                                  | I / e / s 1200 mm x 125 mm x 45 mm                        |
| Forks length / width / section                                   | 17 6 / S 1200 IIIIII X 123 IIIIII X 43 MM                 |
| Performances Lifting                                             | 7.20 s                                                    |
| Lifting                                                          |                                                           |
| Lowering                                                         | 5.50 s                                                    |
| Extension                                                        | 6.50 s                                                    |
| Retraction                                                       | 5.40 s                                                    |
| Crowd                                                            | 2.90 s                                                    |
| Dump                                                             | 2.80 s                                                    |
| Engine Prond                                                     | Perkins                                                   |
| Engine brand                                                     |                                                           |
| Engine norm                                                      | Stage IIIA                                                |
| Max. fuel sulphur content                                        | 5000 ppm                                                  |
| Engine model                                                     | 1104D-44 T                                                |
| Number of cylinders / Capacity of cylinders                      | 4 - 4400 cm³                                              |
| I.C. Engine power rating - Power                                 | 95 Hp / 70 kW                                             |
| Max. torque / Engine rotation                                    | 392 Nm @ 1400 mm                                          |
| Drawbar pull (Laden)                                             | 9000 daN                                                  |
| Transmission                                                     |                                                           |
| Transmission type                                                | Torque converter                                          |
| Number of gears (forward / reverse)                              | 4/4                                                       |
| Max. travel speed                                                | 27 km/h                                                   |
| Max. travel speed (may vary according to applicable regulations) | 27 km/h                                                   |
| Parking brake                                                    | Manual                                                    |
| Service brake                                                    | Oil-immersed multi-discs braking on front & rear<br>axles |
| Hydraulics                                                       |                                                           |
| Hydraulic pump type                                              | Gear pump                                                 |
| Hydraulic flow / Pressure                                        | 104 I/min-250 bar                                         |
| Tank capacities                                                  |                                                           |
| Engine oil                                                       | 10                                                        |
| Hydraulic oil                                                    | 128                                                       |
| Fuel tank                                                        | 120                                                       |
| Noise and vibration                                              |                                                           |
| Noise at driving position (LpA)                                  | 78 dB                                                     |
| Noise to environment (LwA)                                       | 104 dB                                                    |
| /ibration on hands/arms                                          | < 2.50 m/s²                                               |
| Miscellaneous                                                    |                                                           |
| Steering wheels (front / rear)                                   | 2/2                                                       |
| Drive wheels (front / rear)                                      | 2/2                                                       |
|                                                                  | Standard EN 15000 / Cabin ROPS - FOPS level 2             |
| Safety / Safety cab homologation                                 | Standard EN 15000 / Canin ROPS - EDPS IEVEL /             |