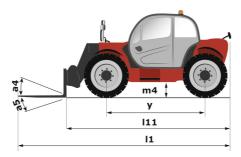

## MT-X 733 - Dimensional drawing

MT-X 733 - Load chart

## Machine on tires with forks Metric