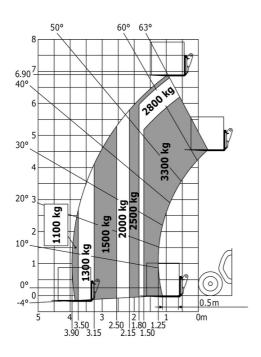

## MT-X 733

|                                                                  | MT-X 733 Created on December 21, 2024 at 5:14 PM        |
|------------------------------------------------------------------|---------------------------------------------------------|
| Capacities                                                       | Metric                                                  |
| Max. capacity                                                    | 3300 kg                                                 |
| Max. lifting height                                              | 6.90 m                                                  |
| Max. outreach                                                    | 3.90 m                                                  |
| Breakout force with bucket                                       | 7400 daN                                                |
| Weight and dimensions                                            |                                                         |
| Overall length to carriage                                       | l11 4.74 m                                              |
| Length to face of forks                                          | l2 4.76 m                                               |
| Overall width                                                    | b1 2.26 m                                               |
| Overall height                                                   | h17 2.30 m                                              |
| Wheelbase                                                        | y 2.81 m                                                |
| Ground clearance                                                 | m4 0.45 m                                               |
| Overall cab width                                                | b4 0.89 m                                               |
| Tilt-up angle                                                    | a4 12 °                                                 |
| Tilt-down angle                                                  | a5 114°                                                 |
| External turning radius (over tyres)                             | Wa1 3.80 m                                              |
| Unladen weight (with forks)                                      | 7090 kg                                                 |
| Overall weight                                                   | 6620 kg                                                 |
| Tires type                                                       | Pneumatic                                               |
| Standard tires                                                   | Alliance 400/80 - 24 - 162A8                            |
| Forks length / width / section                                   | I / e / s 1200 mm x 125 mm x 45 mm                      |
| Performances                                                     |                                                         |
| Lifting                                                          | 7.20 s                                                  |
| Lowering                                                         | 5.50 s                                                  |
| Extension                                                        | 6.50 s                                                  |
| Retraction                                                       | 5.40 s                                                  |
| Crowd                                                            | 2.90 s                                                  |
| Dump                                                             | 2.80 s                                                  |
| Engine                                                           |                                                         |
| Engine brand                                                     | Perkins                                                 |
| Engine norm                                                      | Stage IIIA                                              |
| Max. fuel sulphur content                                        | 5000 ppm                                                |
| Engine model                                                     | 1104D-44 T                                              |
| Number of cylinders / Capacity of cylinders                      | 4 - 4400 cm³                                            |
| I.C. Engine power rating - Power                                 | 95 Hp / 70 kW                                           |
| Max. torque / Engine rotation                                    | 392 Nm @ 1400 rpm                                       |
| Drawbar pull (Laden)                                             | 9000 daN                                                |
| Transmission                                                     |                                                         |
| Transmission type                                                | Torque converter                                        |
| Number of gears (forward / reverse)                              | 4 / 4                                                   |
| Max. travel speed                                                | 27 km/h                                                 |
| Max. travel speed (may vary according to applicable regulations) | 27 km/h                                                 |
| Parking brake                                                    | Manual                                                  |
| Service brake                                                    | Oil-immersed multi-discs braking on front & re<br>axles |
| Hydraulics                                                       |                                                         |
| Hydraulic pump type                                              | Gear pump                                               |
| Hydraulic flow / Pressure                                        | 104 l/min-250 bar                                       |
| Tank capacities                                                  |                                                         |
| Engine oil                                                       | 10                                                      |
| Hydraulic oil                                                    | 128                                                     |
| Fuel tank                                                        | 120                                                     |
| Noise and vibration                                              |                                                         |
| Noise at driving position (LpA)                                  | 78 dB                                                   |
| Noise to environment (LwA)                                       | 104 dB                                                  |
| Vibration on hands/arms                                          | < 2.50 m/s²                                             |
| Miscellaneous                                                    |                                                         |
| Steering wheels (front / rear)                                   | 2/2                                                     |
| Drive wheels (front / rear)                                      | 2/2                                                     |
| Safety / Safety cab homologation                                 | Standard EN 15000 / Cabin ROPS - FOPS level             |
| Controls                                                         | JSM                                                     |
|                                                                  |                                                         |

## MT-X 733 - Dimensional drawing

MT-X 733 - Load chart