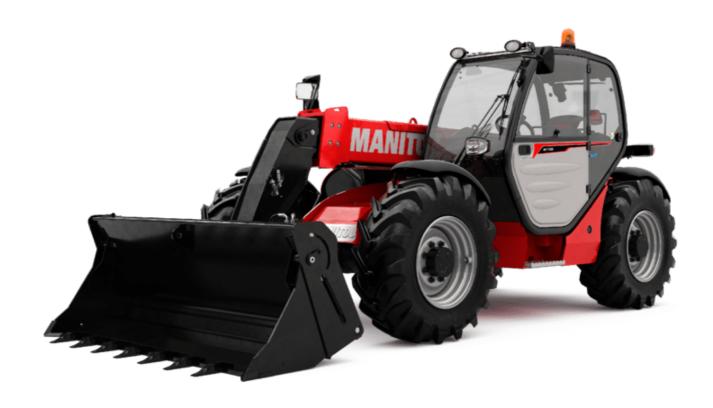

## MT-X 733

|                                                                  | MT-X 733 Created on December 21, 2024 at 5:14 PM        |
|------------------------------------------------------------------|---------------------------------------------------------|
| Capacities                                                       | Metric                                                  |
| Max. capacity                                                    | 3300 kg                                                 |
| Max. lifting height                                              | 6.90 m                                                  |
| Max. outreach                                                    | 3.90 m                                                  |
| Breakout force with bucket                                       | 7400 daN                                                |
| Weight and dimensions                                            |                                                         |
| Overall length to carriage                                       | l11 4.74 m                                              |
| Length to face of forks                                          | l2 4.76 m                                               |
| Overall width                                                    | b1 2.26 m                                               |
| Overall height                                                   | h17 2.30 m                                              |
| Wheelbase                                                        | y 2.81 m                                                |
| Ground clearance                                                 | m4 0.45 m                                               |
| Overall cab width                                                | b4 0.89 m                                               |
| Tilt-up angle                                                    | a4 12 °                                                 |
| Tilt-down angle                                                  | a5 114°                                                 |
| External turning radius (over tyres)                             | Wa1 3.80 m                                              |
| Unladen weight (with forks)                                      | 7090 kg                                                 |
| Overall weight                                                   | 6620 kg                                                 |
| Tires type                                                       | Pneumatic                                               |
| Standard tires                                                   | Alliance 400/80 - 24 - 162A8                            |
| Forks length / width / section                                   | I / e / s 1200 mm x 125 mm x 45 mm                      |
| Performances                                                     |                                                         |
| Lifting                                                          | 7.20 s                                                  |
| Lowering                                                         | 5.50 s                                                  |
| Extension                                                        | 6.50 s                                                  |
| Retraction                                                       | 5.40 s                                                  |
| Crowd                                                            | 2.90 s                                                  |
| Dump                                                             | 2.80 s                                                  |
| Engine                                                           |                                                         |
| Engine brand                                                     | Perkins                                                 |
| Engine norm                                                      | Stage IIIA                                              |
| Max. fuel sulphur content                                        | 5000 ppm                                                |
| Engine model                                                     | 1104D-44 T                                              |
| Number of cylinders / Capacity of cylinders                      | 4 - 4400 cm³                                            |
| I.C. Engine power rating - Power                                 | 95 Hp / 70 kW                                           |
| Max. torque / Engine rotation                                    | 392 Nm @ 1400 rpm                                       |
| Drawbar pull (Laden)                                             | 9000 daN                                                |
| Transmission                                                     |                                                         |
| Transmission type                                                | Torque converter                                        |
| Number of gears (forward / reverse)                              | 4 / 4                                                   |
| Max. travel speed                                                | 27 km/h                                                 |
| Max. travel speed (may vary according to applicable regulations) | 27 km/h                                                 |
| Parking brake                                                    | Manual                                                  |
| Service brake                                                    | Oil-immersed multi-discs braking on front & re<br>axles |
| Hydraulics                                                       |                                                         |
| Hydraulic pump type                                              | Gear pump                                               |
| Hydraulic flow / Pressure                                        | 104 l/min-250 bar                                       |
| Tank capacities                                                  |                                                         |
| Engine oil                                                       | 10                                                      |
| Hydraulic oil                                                    | 128                                                     |
| Fuel tank                                                        | 120                                                     |
| Noise and vibration                                              |                                                         |
| Noise at driving position (LpA)                                  | 78 dB                                                   |
| Noise to environment (LwA)                                       | 104 dB                                                  |
| Vibration on hands/arms                                          | < 2.50 m/s²                                             |
| Miscellaneous                                                    |                                                         |
| Steering wheels (front / rear)                                   | 2/2                                                     |
| Drive wheels (front / rear)                                      | 2/2                                                     |
| Safety / Safety cab homologation                                 | Standard EN 15000 / Cabin ROPS - FOPS level             |
| Controls                                                         | JSM                                                     |
|                                                                  |                                                         |