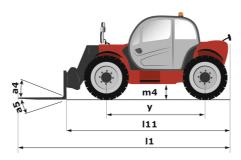

## MT-X 733

|                                                                  | MT-X 733 Created on December 21, 2024 at 5:14 PM        |
|------------------------------------------------------------------|---------------------------------------------------------|
| Capacities                                                       | Metric                                                  |
| Max. capacity                                                    | 3300 kg                                                 |
| Max. lifting height                                              | 6.90 m                                                  |
| Max. outreach                                                    | 3.90 m                                                  |
| Breakout force with bucket                                       | 7400 daN                                                |
| Weight and dimensions                                            |                                                         |
| Overall length to carriage                                       | l11 4.74 m                                              |
| Length to face of forks                                          | l2 4.76 m                                               |
| Overall width                                                    | b1 2.26 m                                               |
| Overall height                                                   | h17 2.30 m                                              |
| Wheelbase                                                        | y 2.81 m                                                |
| Ground clearance                                                 | m4 0.45 m                                               |
| Overall cab width                                                | b4 0.89 m                                               |
| Tilt-up angle                                                    | a4 12 °                                                 |
| Tilt-down angle                                                  | a5 114°                                                 |
| External turning radius (over tyres)                             | Wa1 3.80 m                                              |
| Unladen weight (with forks)                                      | 7090 kg                                                 |
| Overall weight                                                   | 6620 kg                                                 |
| Tires type                                                       | Pneumatic                                               |
| Standard tires                                                   | Alliance 400/80 - 24 - 162A8                            |
| Forks length / width / section                                   | I / e / s 1200 mm x 125 mm x 45 mm                      |
| Performances                                                     |                                                         |
| Lifting                                                          | 7.20 s                                                  |
| Lowering                                                         | 5.50 s                                                  |
| Extension                                                        | 6.50 s                                                  |
| Retraction                                                       | 5.40 s                                                  |
| Crowd                                                            | 2.90 s                                                  |
| Dump                                                             | 2.80 s                                                  |
| Engine                                                           |                                                         |
| Engine brand                                                     | Perkins                                                 |
| Engine norm                                                      | Stage IIIA                                              |
| Max. fuel sulphur content                                        | 5000 ppm                                                |
| Engine model                                                     | 1104D-44 T                                              |
| Number of cylinders / Capacity of cylinders                      | 4 - 4400 cm³                                            |
| I.C. Engine power rating - Power                                 | 95 Hp / 70 kW                                           |
| Max. torque / Engine rotation                                    | 392 Nm @ 1400 rpm                                       |
| Drawbar pull (Laden)                                             | 9000 daN                                                |
| Transmission                                                     |                                                         |
| Transmission type                                                | Torque converter                                        |
| Number of gears (forward / reverse)                              | 4 / 4                                                   |
| Max. travel speed                                                | 27 km/h                                                 |
| Max. travel speed (may vary according to applicable regulations) | 27 km/h                                                 |
| Parking brake                                                    | Manual                                                  |
| Service brake                                                    | Oil-immersed multi-discs braking on front & re<br>axles |
| Hydraulics                                                       |                                                         |
| Hydraulic pump type                                              | Gear pump                                               |
| Hydraulic flow / Pressure                                        | 104 l/min-250 bar                                       |
| Tank capacities                                                  |                                                         |
| Engine oil                                                       | 10                                                      |
| Hydraulic oil                                                    | 128                                                     |
| Fuel tank                                                        | 120                                                     |
| Noise and vibration                                              |                                                         |
| Noise at driving position (LpA)                                  | 78 dB                                                   |
| Noise to environment (LwA)                                       | 104 dB                                                  |
| Vibration on hands/arms                                          | < 2.50 m/s²                                             |
| Miscellaneous                                                    |                                                         |
| Steering wheels (front / rear)                                   | 2/2                                                     |
| Drive wheels (front / rear)                                      | 2/2                                                     |
| Safety / Safety cab homologation                                 | Standard EN 15000 / Cabin ROPS - FOPS level             |
| Controls                                                         | JSM                                                     |
|                                                                  |                                                         |

## MT-X 733 - Dimensional drawing

MT-X 733 - Load chart