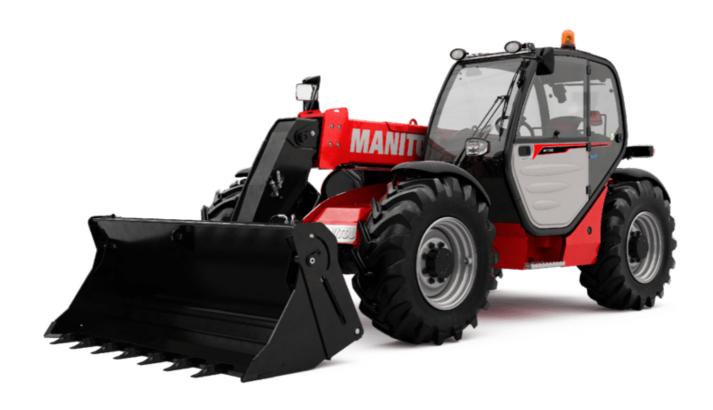

# MT-X 733

|                                                                  | MT-X 733 Created on December 22, 2024 at 1:14 Al   | M UTO |
|------------------------------------------------------------------|----------------------------------------------------|-------|
| Capacities                                                       | Metric                                             |       |
| Max. capacity                                                    | 3300 kg                                            |       |
| Max. lifting height                                              | 6.90 m                                             |       |
| Max. outreach                                                    | 3.90 m                                             |       |
| Breakout force with bucket                                       | 7400 daN                                           |       |
| Weight and dimensions                                            | 7400 daiv                                          |       |
| <u> </u>                                                         | 141                                                |       |
| Overall length to carriage                                       | I11 4.74 m                                         |       |
| Length to face of forks                                          | 12 4.76 m                                          |       |
| Overall width                                                    | b1 2.26 m                                          |       |
| Overall height                                                   | h17 2.30 m                                         |       |
| Wheelbase                                                        | y 2.81 m                                           |       |
| Ground clearance                                                 | m4 0.45 m                                          |       |
| Overall cab width                                                | b4 0.89 m                                          |       |
| Tilt-up angle                                                    | a4 12 °                                            |       |
| Tilt-down angle                                                  | a5 114°                                            |       |
| External turning radius (over tyres)                             | Wa1 3.80 m                                         |       |
| Unladen weight (with forks)                                      | 7090 kg                                            |       |
| Overall weight                                                   | 6620 kg                                            |       |
| Tires type                                                       | Pneumatic                                          |       |
| Standard tires                                                   | Alliance 400/80 - 24 - 162A8                       |       |
| Forks length / width / section                                   | I / e / s 1200 mm x 125 mm x 45 mm                 |       |
| Performances                                                     | 17070                                              |       |
| Lifting                                                          | 7.20 s                                             |       |
|                                                                  | 5.50 s                                             |       |
| Lowering Extension                                               | 6.50 s                                             |       |
|                                                                  |                                                    |       |
| Retraction                                                       | 5.40 s                                             |       |
| Crowd                                                            | 2.90 s                                             |       |
| Dump                                                             | 2.80 s                                             |       |
| Engine                                                           |                                                    |       |
| Engine brand                                                     | Perkins                                            |       |
| Engine norm                                                      | Stage IIIA                                         |       |
| Max. fuel sulphur content                                        | 5000 ppm                                           |       |
| Engine model                                                     | 1104D-44 T                                         |       |
| Number of cylinders / Capacity of cylinders                      | 4 - 4400 cm³                                       |       |
| I.C. Engine power rating - Power                                 | 95 Hp / 70 kW                                      |       |
| Max. torque / Engine rotation                                    | 392 Nm @ 1400 rpm                                  |       |
| Drawbar pull (Laden)                                             | 9000 daN                                           |       |
| Transmission                                                     |                                                    |       |
| Transmission type                                                | Torque converter                                   |       |
| Number of gears (forward / reverse)                              | 4/4                                                |       |
| Max. travel speed                                                | 27 km/h                                            |       |
| Max. travel speed (may vary according to applicable regulations) | 27 km/h                                            |       |
| Parking brake                                                    | Manual                                             |       |
|                                                                  | Oil-immersed multi-discs braking on front &        | rear  |
| Service brake                                                    | axles                                              |       |
| Hydraulics                                                       |                                                    |       |
| Hydraulic pump type                                              | Gear pump                                          |       |
| Hydraulic flow / Pressure                                        | 104 l/min-250 bar                                  |       |
| Tank capacities                                                  |                                                    |       |
| Engine oil                                                       | 10                                                 |       |
| Hydraulic oil                                                    | 128                                                |       |
| Fuel tank                                                        | 120                                                |       |
| Noise and vibration                                              |                                                    |       |
| Noise at driving position (LpA)                                  | 78 dB                                              |       |
| Noise to environment (LwA)                                       | 104 dB                                             |       |
| Vibration on hands/arms                                          | < 2.50 m/s <sup>2</sup>                            |       |
| Miscellaneous                                                    | × 2.00 H/3                                         |       |
| Steering wheels (front / rear)                                   | 2/2                                                |       |
| - , , ,                                                          |                                                    |       |
| Drive wheels (front / rear)                                      | 2 / 2<br>Standard EN 15000 / Cabin DODS - FODS lay | (al 2 |
| Safety / Safety cab homologation                                 | Standard EN 15000 / Cabin ROPS - FOPS lev          | rei Z |
| Controls                                                         | JSM                                                |       |