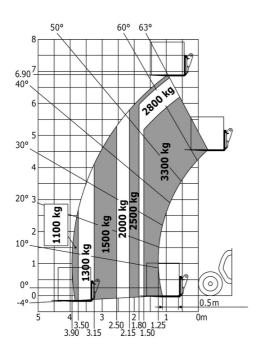

|       |
| Steering wheels (front / rear)                                   | 2/2                                                |       |
| - , , ,                                                          |                                                    |       |
| Drive wheels (front / rear)                                      | 2 / 2<br>Standard EN 15000 / Cabin DODS - FODS lay | (al 2 |
| Safety / Safety cab homologation                                 | Standard EN 15000 / Cabin ROPS - FOPS lev          | rei Z |
| Controls                                                         | JSM                                                |       |

## MT-X 733 - Dimensional drawing



### MT-X 733 - Load chart

#### Machine on tires with forks Metric







#### **Head Office**

B.P. 249 - 430 rue de l'Aubinière 44150 Ancenis Cedex - France Tel: +33 (0)2 40 09 10 11 - Fax: +33 (0)2 40 09 10 97 www.manitou.com



This publication provides a description of the configuration versions and options for Manitou products, which may differ for equipment. The equipment presented in this brochure may be part of a series, as an option, or it may not be available, depending on the versions. Manitou reserves the right, at any time and without notice, to amend the specifications described and represented. The specifications provided do not bind the manufacturer. For more details, please contact your Manitou agent. This is not a contractually binding document. The presentation of the products is not contractually binding. List of specifications non-exh