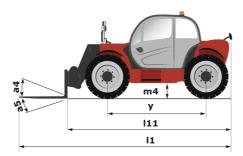

## MT-X 733 - Dimensional drawing

# MT-X 733

|                                                                  | MT-X 733 Created on December 22, 2024 at 1:14 Al   | M UTO |
|------------------------------------------------------------------|----------------------------------------------------|-------|
| Capacities                                                       | Metric                                             |       |
| Max. capacity                                                    | 3300 kg                                            |       |
| Max. lifting height                                              | 6.90 m                                             |       |
| Max. outreach                                                    | 3.90 m                                             |       |
| Breakout force with bucket                                       | 7400 daN                                           |       |
| Weight and dimensions                                            | 7400 daiv                                          |       |
| <u> </u>                                                         | 141                                                |       |
| Overall length to carriage                                       | I11 4.74 m                                         |       |
| Length to face of forks                                          | 12 4.76 m                                          |       |
| Overall width                                                    | b1 2.26 m                                          |       |
| Overall height                                                   | h17 2.30 m                                         |       |
| Wheelbase                                                        | y 2.81 m                                           |       |
| Ground clearance                                                 | m4 0.45 m                                          |       |
| Overall cab width                                                | b4 0.89 m                                          |       |
| Tilt-up angle                                                    | a4 12 °                                            |       |
| Tilt-down angle                                                  | a5 114°                                            |       |
| External turning radius (over tyres)                             | Wa1 3.80 m                                         |       |
| Unladen weight (with forks)                                      | 7090 kg                                            |       |
| Overall weight                                                   | 6620 kg                                            |       |
| Tires type                                                       | Pneumatic                                          |       |
| Standard tires                                                   | Alliance 400/80 - 24 - 162A8                       |       |
| Forks length / width / section                                   | I / e / s 1200 mm x 125 mm x 45 mm                 |       |
| Performances                                                     | 17070                                              |       |
| Lifting                                                          | 7.20 s                                             |       |
|                                                                  | 5.50 s                                             |       |
| Lowering Extension                                               | 6.50 s                                             |       |
|                                                                  |                                                    |       |
| Retraction                                                       | 5.40 s                                             |       |
| Crowd                                                            | 2.90 s                                             |       |
| Dump                                                             | 2.80 s                                             |       |
| Engine                                                           |                                                    |       |
| Engine brand                                                     | Perkins                                            |       |
| Engine norm                                                      | Stage IIIA                                         |       |
| Max. fuel sulphur content                                        | 5000 ppm                                           |       |
| Engine model                                                     | 1104D-44 T                                         |       |
| Number of cylinders / Capacity of cylinders                      | 4 - 4400 cm³                                       |       |
| I.C. Engine power rating - Power                                 | 95 Hp / 70 kW                                      |       |
| Max. torque / Engine rotation                                    | 392 Nm @ 1400 rpm                                  |       |
| Drawbar pull (Laden)                                             | 9000 daN                                           |       |
| Transmission                                                     |                                                    |       |
| Transmission type                                                | Torque converter                                   |       |
| Number of gears (forward / reverse)                              | 4/4                                                |       |
| Max. travel speed                                                | 27 km/h                                            |       |
| Max. travel speed (may vary according to applicable regulations) | 27 km/h                                            |       |
| Parking brake                                                    | Manual                                             |       |
|                                                                  | Oil-immersed multi-discs braking on front &        | rear  |
| Service brake                                                    | axles                                              |       |
| Hydraulics                                                       |                                                    |       |
| Hydraulic pump type                                              | Gear pump                                          |       |
| Hydraulic flow / Pressure                                        | 104 l/min-250 bar                                  |       |
| Tank capacities                                                  |                                                    |       |
| Engine oil                                                       | 10                                                 |       |
| Hydraulic oil                                                    | 128                                                |       |
| Fuel tank                                                        | 120                                                |       |
| Noise and vibration                                              |                                                    |       |
| Noise at driving position (LpA)                                  | 78 dB                                              |       |
| Noise to environment (LwA)                                       | 104 dB                                             |       |
| Vibration on hands/arms                                          | < 2.50 m/s <sup>2</sup>                            |       |
| Miscellaneous                                                    | × 2.00 H/3                                         |       |
| Steering wheels (front / rear)                                   | 2/2                                                |       |
| - , , ,                                                          |                                                    |       |
| Drive wheels (front / rear)                                      | 2 / 2<br>Standard EN 15000 / Cabin DODS - FODS lay | (al 2 |
| Safety / Safety cab homologation                                 | Standard EN 15000 / Cabin ROPS - FOPS lev          | rei Z |
| Controls                                                         | JSM                                                |       |