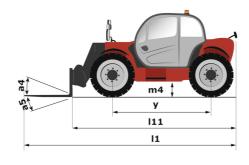

## MT-X 733 - Dimensional drawing

# MT-X 733

|                                             | MT-x 733 Created on 21 November 2024 at 19:3      |
|---------------------------------------------|---------------------------------------------------|
| Capacities                                  | Metric                                            |
| Max. capacity                               | 3300 kg                                           |
| Max. lifting height                         | 6.90 m                                            |
| Max. outreach                               | 3.90 m                                            |
| Breakout force with bucket                  | 7400 daN                                          |
| Weight and dimensions                       | 7 100 dd.11                                       |
| Overall length to carriage                  | l11 4.74 m                                        |
| Length to face of forks                     | 12 4.76 m                                         |
| Overall width                               | b1 2.26 m                                         |
|                                             |                                                   |
| Overall height                              |                                                   |
| Wheelbase                                   | y 2.81 m                                          |
| Ground clearance                            | m4 0.45 m                                         |
| Overall cab width                           | b4 0.89 m                                         |
| Tilt-up angle                               | a4 12 °                                           |
| Tilt-down angle                             | a5 114°                                           |
| External turning radius (over tyres)        | Wa1 3.80 m                                        |
| Unladen weight (with forks)                 | 7090 kg                                           |
| Overall weight                              | 6620 kg                                           |
| Tires type                                  | Pneumatic                                         |
| Standard tires                              | Alliance 400/80 - 24 - 162A8                      |
| Forks length / width / section              | I / e / s 1200 mm x 125 mm x 45 mm                |
| Performances                                |                                                   |
| Lifting                                     | 7.20 s                                            |
| Lowering                                    | 5.50 s                                            |
| Extension                                   | 6.50 s                                            |
| Retraction                                  | 5.40 s                                            |
| Crowd                                       | 2.90 s                                            |
| Dump                                        | 2.80 s                                            |
| Engine                                      |                                                   |
| Engine brand                                | Perkins                                           |
| Engine norm                                 | Stage IIIA                                        |
| Max. fuel sulphur content                   | 5000 ppm                                          |
| Engine model                                | 1104D-44 Т                                        |
| •                                           | 4 - 4400 cm <sup>3</sup>                          |
| Number of cylinders / Capacity of cylinders |                                                   |
| I.C. Engine power rating - Power            | 95 Hp / 70 kW                                     |
| Max. torque / Engine rotation               | 392 Nm @ 1400 rpm                                 |
| Drawbar pull (Laden)                        | 9000 daN                                          |
| Transmission                                |                                                   |
| Transmission type                           | Torque converter                                  |
| Number of gears (forward / reverse)         | 4/4                                               |
| Max. travel speed                           | 27 km/h                                           |
| Parking brake                               | Manual                                            |
| Service brake                               | Oil-immersed multi-discs braking on front & axles |
| Hydraulics                                  | dales                                             |
| Hydraulic pump type                         | Gear pump                                         |
| Hydraulic flow / Pressure                   | 104 I/min-250 bar                                 |
| Tank capacities                             | 104 1/11111 230 841                               |
|                                             | 101                                               |
| Engine oil                                  | 101                                               |
| Hydraulic oil                               | 128                                               |
| Fuel tank                                   | 120 I                                             |
| Noise and vibration                         | 70.10                                             |
| Noise at driving position (LpA)             | 78 dB                                             |
| Noise to environment (LwA)                  | 104 dB                                            |
| Vibration on hands/arms                     | < 2.50 m/s²                                       |
| Miscellaneous                               |                                                   |
| Steering wheels (front / rear)              | 2/2                                               |
| Drive wheels (front / rear)                 | 2/2                                               |
| Safety / Safety cab homologation            | Standard EN 15000 / Cabin ROPS - FOPS lev         |
| Controls                                    | JSM                                               |