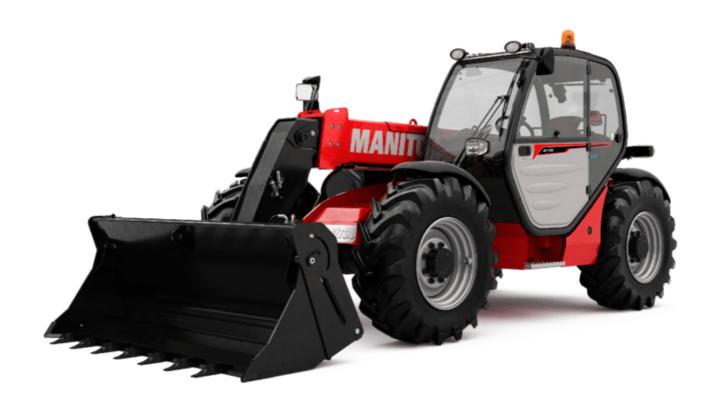

# MT-X 733

|                                             | MT-x 733 Created on 21 November 2024 at 19:3      |
|---------------------------------------------|---------------------------------------------------|
| Capacities                                  | Metric                                            |
| Max. capacity                               | 3300 kg                                           |
| Max. lifting height                         | 6.90 m                                            |
| Max. outreach                               | 3.90 m                                            |
| Breakout force with bucket                  | 7400 daN                                          |
| Weight and dimensions                       | 7 100 dd.11                                       |
| Overall length to carriage                  | l11 4.74 m                                        |
| Length to face of forks                     | 12 4.76 m                                         |
| Overall width                               | b1 2.26 m                                         |
|                                             |                                                   |
| Overall height                              |                                                   |
| Wheelbase                                   | y 2.81 m                                          |
| Ground clearance                            | m4 0.45 m                                         |
| Overall cab width                           | b4 0.89 m                                         |
| Tilt-up angle                               | a4 12 °                                           |
| Tilt-down angle                             | a5 114°                                           |
| External turning radius (over tyres)        | Wa1 3.80 m                                        |
| Unladen weight (with forks)                 | 7090 kg                                           |
| Overall weight                              | 6620 kg                                           |
| Tires type                                  | Pneumatic                                         |
| Standard tires                              | Alliance 400/80 - 24 - 162A8                      |
| Forks length / width / section              | I / e / s 1200 mm x 125 mm x 45 mm                |
| Performances                                |                                                   |
| Lifting                                     | 7.20 s                                            |
| Lowering                                    | 5.50 s                                            |
| Extension                                   | 6.50 s                                            |
| Retraction                                  | 5.40 s                                            |
| Crowd                                       | 2.90 s                                            |
| Dump                                        | 2.80 s                                            |
| Engine                                      |                                                   |
| Engine brand                                | Perkins                                           |
| Engine norm                                 | Stage IIIA                                        |
| Max. fuel sulphur content                   | 5000 ppm                                          |
| Engine model                                | 1104D-44 Т                                        |
| •                                           | 4 - 4400 cm <sup>3</sup>                          |
| Number of cylinders / Capacity of cylinders |                                                   |
| I.C. Engine power rating - Power            | 95 Hp / 70 kW                                     |
| Max. torque / Engine rotation               | 392 Nm @ 1400 rpm                                 |
| Drawbar pull (Laden)                        | 9000 daN                                          |
| Transmission                                |                                                   |
| Transmission type                           | Torque converter                                  |
| Number of gears (forward / reverse)         | 4/4                                               |
| Max. travel speed                           | 27 km/h                                           |
| Parking brake                               | Manual                                            |
| Service brake                               | Oil-immersed multi-discs braking on front & axles |
| Hydraulics                                  | dales                                             |
| Hydraulic pump type                         | Gear pump                                         |
| Hydraulic flow / Pressure                   | 104 I/min-250 bar                                 |
| Tank capacities                             | 104 1/11111 230 841                               |
|                                             | 101                                               |
| Engine oil                                  | 101                                               |
| Hydraulic oil                               | 128                                               |
| Fuel tank                                   | 120 I                                             |
| Noise and vibration                         | 70.10                                             |
| Noise at driving position (LpA)             | 78 dB                                             |
| Noise to environment (LwA)                  | 104 dB                                            |
| Vibration on hands/arms                     | < 2.50 m/s²                                       |
| Miscellaneous                               |                                                   |
| Steering wheels (front / rear)              | 2/2                                               |
| Drive wheels (front / rear)                 | 2/2                                               |
| Safety / Safety cab homologation            | Standard EN 15000 / Cabin ROPS - FOPS lev         |
| Controls                                    | JSM                                               |