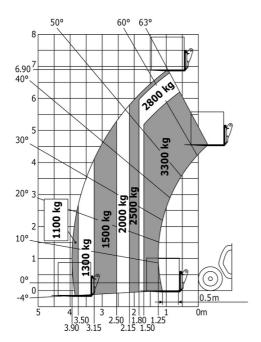

se to environment (LwA)                  | 104 dB                                            |
| Vibration on hands/arms                     | < 2.50 m/s²                                       |
| Miscellaneous                               |                                                   |
| Steering wheels (front / rear)              | 2/2                                               |
| Drive wheels (front / rear)                 | 2/2                                               |
| Safety / Safety cab homologation            | Standard EN 15000 / Cabin ROPS - FOPS lev         |
| Controls                                    | JSM                                               |

## MT-X 733 - Dimensional drawing



### MT-X 733 - Load chart

### Machine on tires with forks Metric







#### **Head Office**

B.P. 249 - 430 rue de l'Aubinière 44150 Ancenis Cedex - France Tel: +33 (0)2 40 09 10 11 - Fax: +33 (0)2 40 09 10 97 www.manitou.com



This publication provides a description of the configuration versions and options for Manitou products, which may differ for equipment. The equipment presented in this brochure may be part of a series, as an option, or it may not be available, depending on the versions. Manitou reserves the right, at any time and without notice, to amend the specifications described and represented. The specifications provided do not bind the manufacturer. For more details, please contact your Manitou agent. This is not a contractually binding document. The presentation of the products is not contractually binding. List of specifications non-exh