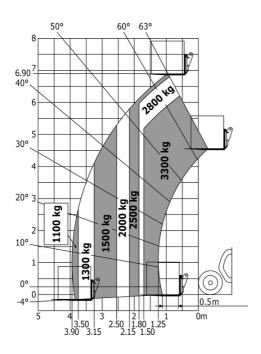

## MT-X 733

|                                                                  | MT-X 733 Created on December 21, 2024 at 4:43 PM |
|------------------------------------------------------------------|--------------------------------------------------|
| Capacities                                                       | Metric                                           |
| Max. capacity                                                    | 3300 kg                                          |
| Max. lifting height                                              | 6.90 m                                           |
| Max. outreach                                                    | 3.90 m                                           |
| Breakout force with bucket                                       | 7400 daN                                         |
| Weight and dimensions                                            | 7400 uaiv                                        |
| <del>`</del>                                                     | 111 4.74 m                                       |
| Overall length to carriage                                       | l11 4.74 m                                       |
| Length to face of forks                                          | 12 4.76 m                                        |
| Overall width                                                    | b1 2.26 m                                        |
| Overall height                                                   | h17 2.30 m                                       |
| Wheelbase                                                        | y 2.81 m                                         |
| Ground clearance                                                 | m4 0.45 m                                        |
| Overall cab width                                                | b4 0.89 m                                        |
| Tilt-up angle                                                    | a4 12 °                                          |
| Tilt-down angle                                                  | a5 114 °                                         |
| External turning radius (over tyres)                             | Wa1 3.80 m                                       |
| Unladen weight (with forks)                                      | 7090 kg                                          |
| Overall weight                                                   | 6620 kg                                          |
| Tires type                                                       | Pneumatic                                        |
| Standard tires                                                   | Alliance 400/80 - 24 - 162A8                     |
| Forks length / width / section                                   | I / e / s 1200 mm x 125 mm x 45 mm               |
| Performances                                                     |                                                  |
| Lifting                                                          | 7.20 s                                           |
| Lowering                                                         | 5.50 s                                           |
| Extension                                                        | 6.50 s                                           |
| Retraction                                                       | 5.40 s                                           |
|                                                                  | 2.90 s                                           |
| Crowd                                                            |                                                  |
| Dump                                                             | 2.80 s                                           |
| Engine Engine                                                    | Duking                                           |
| Engine brand                                                     | Perkins                                          |
| Engine nom                                                       | Stage IIIA                                       |
| Max. fuel sulphur content                                        | 5000 ppm                                         |
| Engine model                                                     | 1104D-44 T                                       |
| Number of cylinders / Capacity of cylinders                      | 4 - 4400 cm³                                     |
| I.C. Engine power rating - Power                                 | 95 Hp / 70 kW                                    |
| Max. torque / Engine rotation                                    | 392 Nm @ 1400 rpm                                |
| Drawbar pull (Laden)                                             | 9000 daN                                         |
| Transmission                                                     |                                                  |
| Transmission type                                                | Torque converter                                 |
| Number of gears (forward / reverse)                              | 4 / 4                                            |
| Max. travel speed                                                | 27 km/h                                          |
| Max. travel speed (may vary according to applicable regulations) | 27 km/h                                          |
| Parking brake                                                    | Manual                                           |
| Service brake                                                    | Oil-immersed multi-discs braking on front & re-  |
|                                                                  | axles                                            |
| Hydraulics                                                       |                                                  |
| Hydraulic pump type                                              | Gear pump                                        |
| Hydraulic flow / Pressure                                        | 104 I/min-250 bar                                |
| Tank capacities                                                  |                                                  |
| Engine oil                                                       | 10                                               |
| Hydraulic oil                                                    | 128 I                                            |
| Fuel tank                                                        | 120                                              |
| Noise and vibration                                              |                                                  |
| Noise at driving position (LpA)                                  | 78 dB                                            |
| Noise to environment (LwA)                                       | 104 dB                                           |
| Vibration on hands/arms                                          | < 2.50 m/s²                                      |
| Miscellaneous                                                    |                                                  |
| Steering wheels (front / rear)                                   | 2/2                                              |
| Drive wheels (front / rear)                                      | 2/2                                              |
| Safety / Safety cab homologation                                 | Standard EN 15000 / Cabin ROPS - FOPS level      |
| Controls                                                         | JSM                                              |

## MT-X 733 - Dimensional drawing

MT-X 733 - Load chart