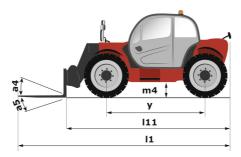

## MT-X 733

|                                                                  | MT-X 733 Created on December 21, 2024 at 4:43 PM |
|------------------------------------------------------------------|--------------------------------------------------|
| Capacities                                                       | Metric                                           |
| Max. capacity                                                    | 3300 kg                                          |
| Max. lifting height                                              | 6.90 m                                           |
| Max. outreach                                                    | 3.90 m                                           |
| Breakout force with bucket                                       | 7400 daN                                         |
| Weight and dimensions                                            | 7400 uaiv                                        |
| <del>`</del>                                                     | 111 4.74 m                                       |
| Overall length to carriage                                       | l11 4.74 m                                       |
| Length to face of forks                                          | 12 4.76 m                                        |
| Overall width                                                    | b1 2.26 m                                        |
| Overall height                                                   | h17 2.30 m                                       |
| Wheelbase                                                        | y 2.81 m                                         |
| Ground clearance                                                 | m4 0.45 m                                        |
| Overall cab width                                                | b4 0.89 m                                        |
| Tilt-up angle                                                    | a4 12 °                                          |
| Tilt-down angle                                                  | a5 114 °                                         |
| External turning radius (over tyres)                             | Wa1 3.80 m                                       |
| Unladen weight (with forks)                                      | 7090 kg                                          |
| Overall weight                                                   | 6620 kg                                          |
| Tires type                                                       | Pneumatic                                        |
| Standard tires                                                   | Alliance 400/80 - 24 - 162A8                     |
| Forks length / width / section                                   | I / e / s 1200 mm x 125 mm x 45 mm               |
| Performances                                                     |                                                  |
| Lifting                                                          | 7.20 s                                           |
| Lowering                                                         | 5.50 s                                           |
| Extension                                                        | 6.50 s                                           |
| Retraction                                                       | 5.40 s                                           |
|                                                                  | 2.90 s                                           |
| Crowd                                                            |                                                  |
| Dump                                                             | 2.80 s                                           |
| Engine Engine                                                    | Duking                                           |
| Engine brand                                                     | Perkins                                          |
| Engine nom                                                       | Stage IIIA                                       |
| Max. fuel sulphur content                                        | 5000 ppm                                         |
| Engine model                                                     | 1104D-44 T                                       |
| Number of cylinders / Capacity of cylinders                      | 4 - 4400 cm³                                     |
| I.C. Engine power rating - Power                                 | 95 Hp / 70 kW                                    |
| Max. torque / Engine rotation                                    | 392 Nm @ 1400 rpm                                |
| Drawbar pull (Laden)                                             | 9000 daN                                         |
| Transmission                                                     |                                                  |
| Transmission type                                                | Torque converter                                 |
| Number of gears (forward / reverse)                              | 4 / 4                                            |
| Max. travel speed                                                | 27 km/h                                          |
| Max. travel speed (may vary according to applicable regulations) | 27 km/h                                          |
| Parking brake                                                    | Manual                                           |
| Service brake                                                    | Oil-immersed multi-discs braking on front & re-  |
|                                                                  | axles                                            |
| Hydraulics                                                       |                                                  |
| Hydraulic pump type                                              | Gear pump                                        |
| Hydraulic flow / Pressure                                        | 104 I/min-250 bar                                |
| Tank capacities                                                  |                                                  |
| Engine oil                                                       | 10                                               |
| Hydraulic oil                                                    | 128 I                                            |
| Fuel tank                                                        | 120                                              |
| Noise and vibration                                              |                                                  |
| Noise at driving position (LpA)                                  | 78 dB                                            |
| Noise to environment (LwA)                                       | 104 dB                                           |
| Vibration on hands/arms                                          | < 2.50 m/s²                                      |
| Miscellaneous                                                    |                                                  |
| Steering wheels (front / rear)                                   | 2/2                                              |
| Drive wheels (front / rear)                                      | 2/2                                              |
| Safety / Safety cab homologation                                 | Standard EN 15000 / Cabin ROPS - FOPS level      |
| Controls                                                         | JSM                                              |

## MT-X 733 - Dimensional drawing

MT-X 733 - Load chart