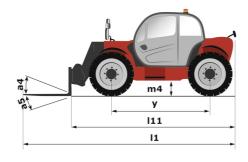

|
|                                             | 78 dB<br>104 dB                              |
| Noise to environment (LwA)                  |                                              |
| Vibration on hands/arms                     | < 2.50 m/s²                                  |
| Miscellaneous                               |                                              |
| Steering wheels (front / rear)              | 2/2                                          |
| Drive wheels (front / rear)                 | 2/2                                          |
| Safety / Safety cab homologation            | Standard EN 15000 / Cabin ROPS - FOPS        |
| Controls                                    | JSM                                          |

## MT-X 733 - Dimensional drawing



### MT-X 733 - Load chart

### Machine on tires with forks Metric







#### **Head Office**

B.P. 249 - 430 rue de l'Aubinière 44150 Ancenis Cedex - France Tel: +33 (0)2 40 09 10 11 - Fax: +33 (0)2 40 09 10 97 www.manitou.com



This publication provides a description of the configuration versions and options for Manitou products, which may differ for equipment. The equipment presented in this brochure may be part of a series, as an option, or it may not be available, depending on the versions. Manitou reserves the right, at any time and without notice, to amend the specifications described and represented. The specifications provided do not bind the manufacturer. For more details, please contact your Manitou agent. This is not a contractually binding document. The presentation of the