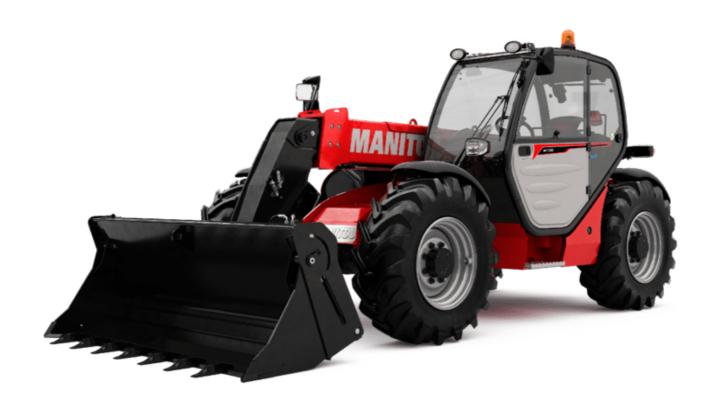

# MT-X 733

|                                             | MT-X 733 Created on 21 November 2024 at 1:50 |
|---------------------------------------------|----------------------------------------------|
| Capacities                                  | Metric                                       |
| Max. capacity                               | 3300 kg                                      |
| Max. lifting height                         | 6.90 m                                       |
| Max. outreach                               | 3.90 m                                       |
| Breakout force with bucket                  | 7400 daN                                     |
| Weight and dimensions                       |                                              |
| Overall length to carriage                  | l11 4.74 m                                   |
| Length to face of forks                     | l2 4.76 m                                    |
| Overall width                               | b1 2.26 m                                    |
| Overall height                              | h17 2.30 m                                   |
| Wheelbase                                   | y 2.81 m                                     |
| Ground clearance                            | m4 0.45 m                                    |
| Overall cab width                           | b4 0.89 m                                    |
| Tilt-up angle                               | a4 12 °                                      |
| Tilt-down angle                             | a5 114 °                                     |
| External turning radius (over tyres)        | Wa1 3.80 m                                   |
| Unladen weight (with forks)                 | 7090 kg                                      |
|                                             | •                                            |
| Overall weight                              | 6620 kg                                      |
| Tires type                                  | Pneumatic                                    |
| Standard tires                              | Alliance 400/80 - 24 - 162A8                 |
| Forks length / width / section              | I / e / s 1200 mm x 125 mm x 45 mm           |
| Performances                                |                                              |
| Lifting                                     | 7.20 s                                       |
| Lowering                                    | 5.50 s                                       |
| Extension                                   | 6.50 s                                       |
| Retraction                                  | 5.40 s                                       |
| Crowd                                       | 2.90 s                                       |
| Dump                                        | 2.80 s                                       |
| Engine                                      |                                              |
| Engine brand                                | Perkins                                      |
| Engine norm                                 | Stage IIIA                                   |
| Max. fuel sulphur content                   | 5000 ppm                                     |
| Engine model                                | 1104D-44 T                                   |
| Number of cylinders / Capacity of cylinders | 4 - 4400 cm <sup>3</sup>                     |
| I.C. Engine power rating - Power            | 95 Hp / 70 kW                                |
| Max. torque / Engine rotation               | 392 Nm @ 1400 rpm                            |
| Drawbar pull (Laden)                        | 9000 daN                                     |
| Transmission                                |                                              |
| Transmission type                           | Torque converter                             |
| Number of gears (forward / reverse)         | 4/4                                          |
| Max. travel speed                           | 27 km/h                                      |
| Parking brake                               | Manual                                       |
|                                             | Oil-immersed multi-discs braking on froi     |
| Service brake                               | axles                                        |
| Hydraulics                                  |                                              |
| Hydraulic pump type                         | Gear pump                                    |
| Hydraulic flow / Pressure                   | 104 l/min-250 bar                            |
| Tank capacities                             |                                              |
| Engine oil                                  | 101                                          |
| Hydraulic oil                               | 128 I                                        |
| Fuel tank                                   | 120                                          |
| Noise and vibration                         |                                              |
| Noise at driving position (LpA)             | 78 dB                                        |
|                                             | 78 dB<br>104 dB                              |
| Noise to environment (LwA)                  |                                              |
| Vibration on hands/arms                     | < 2.50 m/s²                                  |
| Miscellaneous                               |                                              |
| Steering wheels (front / rear)              | 2/2                                          |
| Drive wheels (front / rear)                 | 2/2                                          |
| Safety / Safety cab homologation            | Standard EN 15000 / Cabin ROPS - FOPS        |
| Controls                                    | JSM                                          |