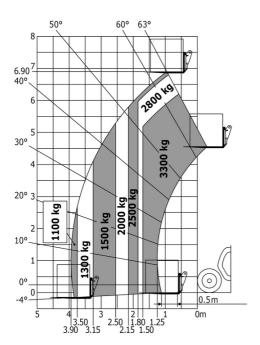

|
| Noise to environment (LwA)                  |                                              |
| Vibration on hands/arms                     | < 2.50 m/s²                                  |
| Miscellaneous                               |                                              |
| Steering wheels (front / rear)              | 2/2                                          |
| Drive wheels (front / rear)                 | 2/2                                          |
| Safety / Safety cab homologation            | Standard EN 15000 / Cabin ROPS - FOPS        |
| Controls                                    | JSM                                          |

## MT-X 733 - Dimensional drawing



### MT-X 733 - Load chart

### Machine on tires with forks Metric







#### **Head Office**

B.P. 249 - 430 rue de l'Aubinière 44150 Ancenis Cedex - France Tel: +33 (0)2 40 09 10 11 - Fax: +33 (0)2 40 09 10 97 www.manitou.com



This publication provides a description of the configuration versions and options for Manitou products, which may differ for equipment. The equipment presented in this brochure may be part of a series, as an option, or it may not be available, depending on the versions. Manitou reserves the right, at any time and without notice, to amend the specifications described and represented. The specifications provided do not bind the manufacturer. For more details, please contact your Manitou agent. This is not a contractually binding document. The presentation of the products is not contractually binding. List of specifications non-exh