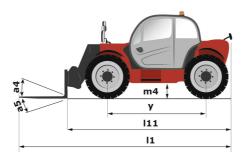

## MT-X 733 - Dimensional drawing

MT-X 733 - Load chart

## MT-X 733

|                                                                                                           | MT-X 733 Created on 22 December 2024 at 2:56 AM U               |
|-----------------------------------------------------------------------------------------------------------|-----------------------------------------------------------------|
| Capacities                                                                                                | Metric                                                          |
| Max. capacity                                                                                             | 3300 kg                                                         |
| Max. lifting height                                                                                       | 6.90 m                                                          |
| Max. outreach                                                                                             | 3.90 m                                                          |
| Breakout force with bucket                                                                                | 7400 daN                                                        |
| Weight and dimensions                                                                                     |                                                                 |
| Overall length to carriage                                                                                | l11 4.74 m                                                      |
| Length to face of forks                                                                                   | 12 4.76 m                                                       |
| Overall width                                                                                             | b1 2.26 m                                                       |
| Overall height                                                                                            | h17 2.30 m                                                      |
| Wheelbase                                                                                                 | y 2.81 m                                                        |
| Ground clearance                                                                                          | m4 0.45 m                                                       |
| Overall cab width                                                                                         | b4 0.89 m                                                       |
| Tilt-up angle                                                                                             | a4 12 °                                                         |
| Tilt-down angle                                                                                           | a5 114 °                                                        |
| External turning radius (over tyres)                                                                      | Wa1 3.80 m                                                      |
| Unladen weight (with forks)                                                                               | 7090 kg                                                         |
| Overall weight                                                                                            | 6620 kg                                                         |
| Tires type                                                                                                | Pneumatic                                                       |
| Standard tires                                                                                            | Alliance 400/80 - 24 - 162A8                                    |
|                                                                                                           | 1 / e / s 1200 mm x 125 mm x 45 mm                              |
| Forks length / width / section                                                                            | 17 e / S 1200 IIIII X 123 IIIIII X 43 IIIIII                    |
| Performances                                                                                              | 7.20 a                                                          |
| Lifting                                                                                                   | 7.20 s                                                          |
| Lowering                                                                                                  | 5.50 s                                                          |
| Extension                                                                                                 | 6.50 s                                                          |
| Retraction                                                                                                | 5.40 s                                                          |
| Crowd                                                                                                     | 2.90 s                                                          |
| Dump                                                                                                      | 2.80 s                                                          |
| Engine                                                                                                    | Dathina                                                         |
| Engine brand                                                                                              | Perkins                                                         |
| Engine norm                                                                                               | Stage IIIA                                                      |
| Max. fuel sulphur content                                                                                 | 5000 ppm                                                        |
| Engine model                                                                                              | 1104D-44 T                                                      |
| Number of cylinders / Capacity of cylinders                                                               | 4 - 4400 cm³                                                    |
| I.C. Engine power rating - Power                                                                          | 95 Hp / 70 kW                                                   |
| Max. torque / Engine rotation                                                                             | 392 Nm @ 1400 rpm                                               |
| Drawbar pull (Laden)                                                                                      | 9000 daN                                                        |
| Transmission                                                                                              |                                                                 |
| Transmission type                                                                                         | Torque converter                                                |
| Number of gears (forward / reverse)                                                                       | 4 / 4                                                           |
| Max. travel speed                                                                                         | 27 km/h                                                         |
| Max. travel speed (may vary according to applicable regulations)                                          | 27 km/h                                                         |
| Parking brake                                                                                             | Manual                                                          |
| Service brake                                                                                             | Oil-immersed multi-discs braking on front & rear<br>axles       |
| Hydraulics                                                                                                | dxics                                                           |
| Hydraulic pump type                                                                                       | Gear pump                                                       |
| Hydraulic flow / Pressure                                                                                 | 104 I/min-250 bar                                               |
| Tank capacities                                                                                           | 104 I/IIIII-250 08I                                             |
| Engine oil                                                                                                | 10                                                              |
| •                                                                                                         |                                                                 |
| Hydraulic oil                                                                                             | 128                                                             |
| Fuel tank                                                                                                 | 120                                                             |
| Noise and vibration                                                                                       | 70.10                                                           |
| Noise at driving position (LpA)                                                                           | 78 dB                                                           |
| Noise to environment (LwA)                                                                                | 104 dB                                                          |
| Vibration on hands/arms                                                                                   | < 2.50 m/s²                                                     |
|                                                                                                           |                                                                 |
|                                                                                                           |                                                                 |
| Steering wheels (front / rear)                                                                            | 2/2                                                             |
| Miscellaneous Steering wheels (front / rear) Drive wheels (front / rear) Safety / Safety cab homologation | 2 / 2<br>2 / 2<br>Standard EN 15000 / Cabin ROPS - FOPS level 2 |