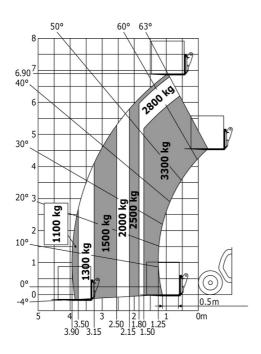

## MT-X 733 - Dimensional drawing

MT-X 733 - Load chart

## MT-X 733

|                                                                                                           | MT-X 733 Created on 22 December 2024 at 2:56 AM U               |
|-----------------------------------------------------------------------------------------------------------|-----------------------------------------------------------------|
| Capacities                                                                                                | Metric                                                          |
| Max. capacity                                                                                             | 3300 kg                                                         |
| Max. lifting height                                                                                       | 6.90 m                                                          |
| Max. outreach                                                                                             | 3.90 m                                                          |
| Breakout force with bucket                                                                                | 7400 daN                                                        |
| Weight and dimensions                                                                                     |                                                                 |
| Overall length to carriage                                                                                | l11 4.74 m                                                      |
| Length to face of forks                                                                                   | 12 4.76 m                                                       |
| Overall width                                                                                             | b1 2.26 m                                                       |
| Overall height                                                                                            | h17 2.30 m                                                      |
| Wheelbase                                                                                                 | y 2.81 m                                                        |
| Ground clearance                                                                                          | m4 0.45 m                                                       |
| Overall cab width                                                                                         | b4 0.89 m                                                       |
| Tilt-up angle                                                                                             | a4 12 °                                                         |
| Tilt-down angle                                                                                           | a5 114 °                                                        |
| External turning radius (over tyres)                                                                      | Wa1 3.80 m                                                      |
| Unladen weight (with forks)                                                                               | 7090 kg                                                         |
| Overall weight                                                                                            | 6620 kg                                                         |
| Tires type                                                                                                | Pneumatic                                                       |
| Standard tires                                                                                            | Alliance 400/80 - 24 - 162A8                                    |
|                                                                                                           | 1 / e / s 1200 mm x 125 mm x 45 mm                              |
| Forks length / width / section                                                                            | 17 e / S 1200 IIIII X 123 IIIIII X 43 IIIIII                    |
| Performances                                                                                              | 7.20 a                                                          |
| Lifting                                                                                                   | 7.20 s                                                          |
| Lowering                                                                                                  | 5.50 s                                                          |
| Extension                                                                                                 | 6.50 s                                                          |
| Retraction                                                                                                | 5.40 s                                                          |
| Crowd                                                                                                     | 2.90 s                                                          |
| Dump                                                                                                      | 2.80 s                                                          |
| Engine                                                                                                    | Dathina                                                         |
| Engine brand                                                                                              | Perkins                                                         |
| Engine norm                                                                                               | Stage IIIA                                                      |
| Max. fuel sulphur content                                                                                 | 5000 ppm                                                        |
| Engine model                                                                                              | 1104D-44 T                                                      |
| Number of cylinders / Capacity of cylinders                                                               | 4 - 4400 cm³                                                    |
| I.C. Engine power rating - Power                                                                          | 95 Hp / 70 kW                                                   |
| Max. torque / Engine rotation                                                                             | 392 Nm @ 1400 rpm                                               |
| Drawbar pull (Laden)                                                                                      | 9000 daN                                                        |
| Transmission                                                                                              |                                                                 |
| Transmission type                                                                                         | Torque converter                                                |
| Number of gears (forward / reverse)                                                                       | 4 / 4                                                           |
| Max. travel speed                                                                                         | 27 km/h                                                         |
| Max. travel speed (may vary according to applicable regulations)                                          | 27 km/h                                                         |
| Parking brake                                                                                             | Manual                                                          |
| Service brake                                                                                             | Oil-immersed multi-discs braking on front & rear<br>axles       |
| Hydraulics                                                                                                | dxics                                                           |
| Hydraulic pump type                                                                                       | Gear pump                                                       |
| Hydraulic flow / Pressure                                                                                 | 104 I/min-250 bar                                               |
| Tank capacities                                                                                           | 104 I/IIIII-250 08I                                             |
| Engine oil                                                                                                | 10                                                              |
| •                                                                                                         |                                                                 |
| Hydraulic oil                                                                                             | 128                                                             |
| Fuel tank                                                                                                 | 120                                                             |
| Noise and vibration                                                                                       | 70.10                                                           |
| Noise at driving position (LpA)                                                                           | 78 dB                                                           |
| Noise to environment (LwA)                                                                                | 104 dB                                                          |
| Vibration on hands/arms                                                                                   | < 2.50 m/s²                                                     |
|                                                                                                           |                                                                 |
|                                                                                                           |                                                                 |
| Steering wheels (front / rear)                                                                            | 2/2                                                             |
| Miscellaneous Steering wheels (front / rear) Drive wheels (front / rear) Safety / Safety cab homologation | 2 / 2<br>2 / 2<br>Standard EN 15000 / Cabin ROPS - FOPS level 2 |