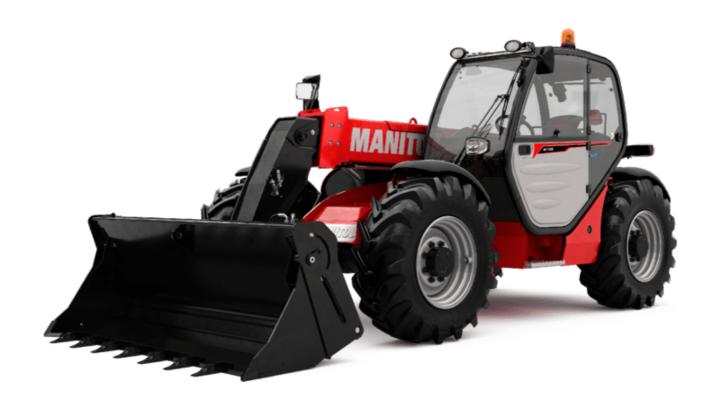

Technical sheet:

## MT-X 733

|                                                                  | MT-x 733 Created on 22 December 2024 at 2:22 AM l        |
|------------------------------------------------------------------|----------------------------------------------------------|
| Capacities                                                       | Metric                                                   |
| Max. capacity                                                    | 3300 kg                                                  |
| Max. lifting height                                              | 6.90 m                                                   |
| Max. outreach                                                    | 3.90 m                                                   |
| Breakout force with bucket                                       | 7400 daN                                                 |
| Weight and dimensions                                            | 7,100 0011                                               |
| Overall length to carriage                                       | I11 4.74 m                                               |
|                                                                  | 12 4.74 m                                                |
| Length to face of forks                                          |                                                          |
| Overall width                                                    | b1 2.26 m                                                |
| Overall height                                                   | h17 2.30 m                                               |
| Wheelbase                                                        | y 2.81 m                                                 |
| Ground clearance                                                 | m4 0.45 m                                                |
| Overall cab width                                                | b4 0.89 m                                                |
| Tilt-up angle                                                    | a4 12 °                                                  |
| Tilt-down angle                                                  | a5 114 °                                                 |
| External turning radius (over tyres)                             | Wa1 3.80 m                                               |
| Unladen weight (with forks)                                      | 7090 kg                                                  |
| Overall weight                                                   | 6620 kg                                                  |
| Tires type                                                       | Pneumatic                                                |
| Standard tires                                                   | Alliance 400/80 - 24 - 162A8                             |
| Forks length / width / section                                   | I / e / s 1200 mm x 125 mm x 45 mm                       |
| Performances                                                     | 17 C 7 3                                                 |
|                                                                  | 7.00 -                                                   |
| Lifting                                                          | 7.20 s                                                   |
| Lowering                                                         | 5.50 s                                                   |
| Extension                                                        | 6.50 s                                                   |
| Retraction                                                       | 5.40 s                                                   |
| Crowd                                                            | 2.90 s                                                   |
| Dump                                                             | 2.80 s                                                   |
| Engine                                                           |                                                          |
| Engine brand                                                     | Perkins                                                  |
| Engine norm                                                      | Stage IIIA                                               |
| Max. fuel sulphur content                                        | 5000 ppm                                                 |
| Engine model                                                     | 1104D-44 T                                               |
| Number of cylinders / Capacity of cylinders                      | 4 - 4400 cm <sup>3</sup>                                 |
| I.C. Engine power rating - Power                                 | 95 Hp / 70 kW                                            |
| Max. torque / Engine rotation                                    | 392 Nm @ 1400 rpm                                        |
| Drawbar pull (Laden)                                             | 9000 daN                                                 |
| Transmission                                                     | 9000 dali                                                |
|                                                                  | Towns country                                            |
| Transmission type                                                | Torque converter                                         |
| Number of gears (forward / reverse)                              | 4/4                                                      |
| Max. travel speed                                                | 27 km/h                                                  |
| Max. travel speed (may vary according to applicable regulations) | 27 km/h                                                  |
| Parking brake                                                    | Manual                                                   |
| Service brake                                                    | Oil-immersed multi-discs braking on front & rea<br>axles |
| Hydraulics                                                       | unico                                                    |
| Hydraulic pump type                                              | Gear pump                                                |
| Hydraulic flow / Pressure                                        | 104 l/min-250 bar                                        |
| Tank capacities                                                  | 10.14mm 200 but                                          |
| Engine oil                                                       | 10                                                       |
| Hydraulic oil                                                    | 128                                                      |
| Fuel tank                                                        | 120                                                      |
|                                                                  | 1201                                                     |
| Noise and vibration                                              | 70.10                                                    |
| Noise at driving position (LpA)                                  | 78 dB                                                    |
| Noise to environment (LwA)                                       | 104 dB                                                   |
| Vibration on hands/arms                                          | < 2.50 m/s²                                              |
| Miscellaneous                                                    |                                                          |
| Steering wheels (front / rear)                                   | 2/2                                                      |
| Drive wheels (front / rear)                                      | 2/2                                                      |
| Safety / Safety cab homologation                                 | Standard EN 15000 / Cabin ROPS - FOPS level 2            |
| Controls                                                         | JSM                                                      |
|                                                                  |                                                          |