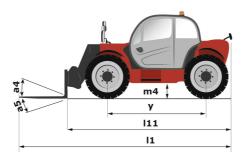

## MT-X 733 - Dimensional drawing

MT-X 733 - Load chart

## MT-X 733

|                                                                  | MT-x 733 Created on 22 December 2024 at 2:22 AM l        |
|------------------------------------------------------------------|----------------------------------------------------------|
| Capacities                                                       | Metric                                                   |
| Max. capacity                                                    | 3300 kg                                                  |
| Max. lifting height                                              | 6.90 m                                                   |
| Max. outreach                                                    | 3.90 m                                                   |
| Breakout force with bucket                                       | 7400 daN                                                 |
| Weight and dimensions                                            | 7,100 0011                                               |
| Overall length to carriage                                       | I11 4.74 m                                               |
|                                                                  | 12 4.74 m                                                |
| Length to face of forks                                          |                                                          |
| Overall width                                                    | b1 2.26 m                                                |
| Overall height                                                   | h17 2.30 m                                               |
| Wheelbase                                                        | y 2.81 m                                                 |
| Ground clearance                                                 | m4 0.45 m                                                |
| Overall cab width                                                | b4 0.89 m                                                |
| Tilt-up angle                                                    | a4 12 °                                                  |
| Tilt-down angle                                                  | a5 114 °                                                 |
| External turning radius (over tyres)                             | Wa1 3.80 m                                               |
| Unladen weight (with forks)                                      | 7090 kg                                                  |
| Overall weight                                                   | 6620 kg                                                  |
| Tires type                                                       | Pneumatic                                                |
| Standard tires                                                   | Alliance 400/80 - 24 - 162A8                             |
| Forks length / width / section                                   | I / e / s 1200 mm x 125 mm x 45 mm                       |
| Performances                                                     | 17 C 7 3                                                 |
|                                                                  | 7.00 -                                                   |
| Lifting                                                          | 7.20 s                                                   |
| Lowering                                                         | 5.50 s                                                   |
| Extension                                                        | 6.50 s                                                   |
| Retraction                                                       | 5.40 s                                                   |
| Crowd                                                            | 2.90 s                                                   |
| Dump                                                             | 2.80 s                                                   |
| Engine                                                           |                                                          |
| Engine brand                                                     | Perkins                                                  |
| Engine norm                                                      | Stage IIIA                                               |
| Max. fuel sulphur content                                        | 5000 ppm                                                 |
| Engine model                                                     | 1104D-44 T                                               |
| Number of cylinders / Capacity of cylinders                      | 4 - 4400 cm <sup>3</sup>                                 |
| I.C. Engine power rating - Power                                 | 95 Hp / 70 kW                                            |
| Max. torque / Engine rotation                                    | 392 Nm @ 1400 rpm                                        |
| Drawbar pull (Laden)                                             | 9000 daN                                                 |
| Transmission                                                     | 9000 dali                                                |
|                                                                  | Towns country                                            |
| Transmission type                                                | Torque converter                                         |
| Number of gears (forward / reverse)                              | 4/4                                                      |
| Max. travel speed                                                | 27 km/h                                                  |
| Max. travel speed (may vary according to applicable regulations) | 27 km/h                                                  |
| Parking brake                                                    | Manual                                                   |
| Service brake                                                    | Oil-immersed multi-discs braking on front & rea<br>axles |
| Hydraulics                                                       | unico                                                    |
| Hydraulic pump type                                              | Gear pump                                                |
| Hydraulic flow / Pressure                                        | 104 l/min-250 bar                                        |
| Tank capacities                                                  | 10.14mm 200 but                                          |
| Engine oil                                                       | 10                                                       |
| Hydraulic oil                                                    | 128                                                      |
| Fuel tank                                                        | 120                                                      |
|                                                                  | 1201                                                     |
| Noise and vibration                                              | 70.10                                                    |
| Noise at driving position (LpA)                                  | 78 dB                                                    |
| Noise to environment (LwA)                                       | 104 dB                                                   |
| Vibration on hands/arms                                          | < 2.50 m/s²                                              |
| Miscellaneous                                                    |                                                          |
| Steering wheels (front / rear)                                   | 2/2                                                      |
| Drive wheels (front / rear)                                      | 2/2                                                      |
| Safety / Safety cab homologation                                 | Standard EN 15000 / Cabin ROPS - FOPS level 2            |
| Controls                                                         | JSM                                                      |
|                                                                  |                                                          |