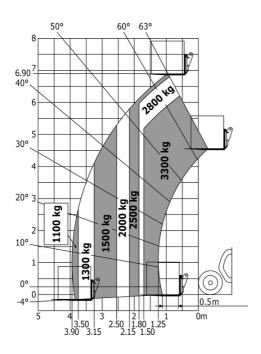

## MT-X 733 - Dimensional drawing

MT-X 733 - Load chart

## MT-X 733

|                                                                  | MT-x 733 Created on 22 December 2024 at 2:22 AM l        |
|------------------------------------------------------------------|----------------------------------------------------------|
| Capacities                                                       | Metric                                                   |
| Max. capacity                                                    | 3300 kg                                                  |
| Max. lifting height                                              | 6.90 m                                                   |
| Max. outreach                                                    | 3.90 m                                                   |
| Breakout force with bucket                                       | 7400 daN                                                 |
| Weight and dimensions                                            | 7,100 0011                                               |
| Overall length to carriage                                       | I11 4.74 m                                               |
|                                                                  | 12 4.74 m                                                |
| Length to face of forks                                          |                                                          |
| Overall width                                                    | b1 2.26 m                                                |
| Overall height                                                   | h17 2.30 m                                               |
| Wheelbase                                                        | y 2.81 m                                                 |
| Ground clearance                                                 | m4 0.45 m                                                |
| Overall cab width                                                | b4 0.89 m                                                |
| Tilt-up angle                                                    | a4 12 °                                                  |
| Tilt-down angle                                                  | a5 114 °                                                 |
| External turning radius (over tyres)                             | Wa1 3.80 m                                               |
| Unladen weight (with forks)                                      | 7090 kg                                                  |
| Overall weight                                                   | 6620 kg                                                  |
| Tires type                                                       | Pneumatic                                                |
| Standard tires                                                   | Alliance 400/80 - 24 - 162A8                             |
| Forks length / width / section                                   | I / e / s 1200 mm x 125 mm x 45 mm                       |
| Performances                                                     | 17 C 7 3                                                 |
|                                                                  | 7.00 -                                                   |
| Lifting                                                          | 7.20 s                                                   |
| Lowering                                                         | 5.50 s                                                   |
| Extension                                                        | 6.50 s                                                   |
| Retraction                                                       | 5.40 s                                                   |
| Crowd                                                            | 2.90 s                                                   |
| Dump                                                             | 2.80 s                                                   |
| Engine                                                           |                                                          |
| Engine brand                                                     | Perkins                                                  |
| Engine norm                                                      | Stage IIIA                                               |
| Max. fuel sulphur content                                        | 5000 ppm                                                 |
| Engine model                                                     | 1104D-44 T                                               |
| Number of cylinders / Capacity of cylinders                      | 4 - 4400 cm <sup>3</sup>                                 |
| I.C. Engine power rating - Power                                 | 95 Hp / 70 kW                                            |
| Max. torque / Engine rotation                                    | 392 Nm @ 1400 rpm                                        |
| Drawbar pull (Laden)                                             | 9000 daN                                                 |
| Transmission                                                     | 9000 dali                                                |
|                                                                  | Towns country                                            |
| Transmission type                                                | Torque converter                                         |
| Number of gears (forward / reverse)                              | 4/4                                                      |
| Max. travel speed                                                | 27 km/h                                                  |
| Max. travel speed (may vary according to applicable regulations) | 27 km/h                                                  |
| Parking brake                                                    | Manual                                                   |
| Service brake                                                    | Oil-immersed multi-discs braking on front & rea<br>axles |
| Hydraulics                                                       | unico                                                    |
| Hydraulic pump type                                              | Gear pump                                                |
| Hydraulic flow / Pressure                                        | 104 l/min-250 bar                                        |
| Tank capacities                                                  | 10.14mm 200 but                                          |
| Engine oil                                                       | 10                                                       |
| Hydraulic oil                                                    | 128                                                      |
| Fuel tank                                                        | 120                                                      |
|                                                                  | 1201                                                     |
| Noise and vibration                                              | 70.10                                                    |
| Noise at driving position (LpA)                                  | 78 dB                                                    |
| Noise to environment (LwA)                                       | 104 dB                                                   |
| Vibration on hands/arms                                          | < 2.50 m/s²                                              |
| Miscellaneous                                                    |                                                          |
| Steering wheels (front / rear)                                   | 2/2                                                      |
| Drive wheels (front / rear)                                      | 2/2                                                      |
| Safety / Safety cab homologation                                 | Standard EN 15000 / Cabin ROPS - FOPS level 2            |
| Controls                                                         | JSM                                                      |
|                                                                  |                                                          |