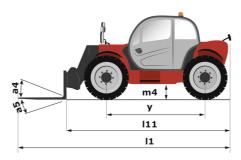

## MT-X 733 - Dimensional drawing

MT-X 733 - Load chart

## Machine on tires with forks Metric