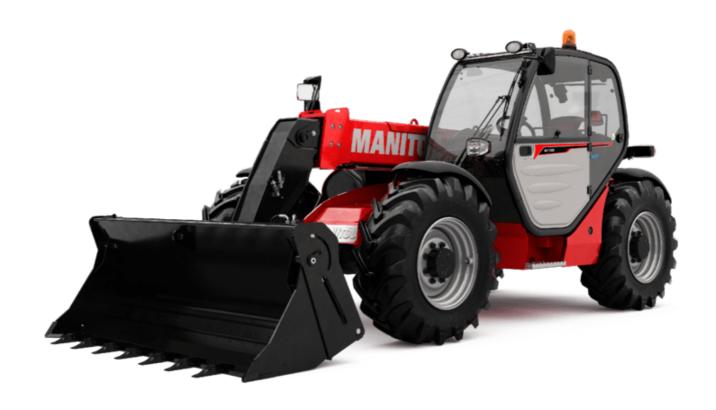

## MT-X 733

|                                                                                                           | MT-X 733 Created on December 4, 2024 at 8:32 AM I               |
|-----------------------------------------------------------------------------------------------------------|-----------------------------------------------------------------|
| Capacities                                                                                                | Metric                                                          |
| Max. capacity                                                                                             | 3300 kg                                                         |
| Max. lifting height                                                                                       | 6.90 m                                                          |
| Max. outreach                                                                                             | 3.90 m                                                          |
| Breakout force with bucket                                                                                | 7400 daN                                                        |
| Weight and dimensions                                                                                     |                                                                 |
| Overall length to carriage                                                                                | l11 4.74 m                                                      |
| Length to face of forks                                                                                   | l2 4.76 m                                                       |
| Overall width                                                                                             | b1 2.26 m                                                       |
| Overall height                                                                                            | h17 2.30 m                                                      |
| Wheelbase                                                                                                 | y 2.81 m                                                        |
| Ground clearance                                                                                          | m4 0.45 m                                                       |
| Overall cab width                                                                                         | b4 0.89 m                                                       |
| Tilt-up angle                                                                                             | a4 12 °                                                         |
| Tilt-down angle                                                                                           | a5 114°                                                         |
| External turning radius (over tyres)                                                                      | Wa1 3.80 m                                                      |
| Unladen weight (with forks)                                                                               | 7090 kg                                                         |
| Overall weight                                                                                            | 6620 kg                                                         |
| Tires type                                                                                                | Pneumatic                                                       |
| Standard tires                                                                                            | Alliance 400/80 - 24 - 162A8                                    |
| Forks length / width / section                                                                            | 1/e/s 1200 mm x 125 mm x 45 mm                                  |
|                                                                                                           | 17 e 7 \$ 1200 Hilli X 123 Hilli X 43 Hilli                     |
| Performances                                                                                              | 7.00                                                            |
| Lifting                                                                                                   | 7.20 s                                                          |
| Lowering                                                                                                  | 5.50 s                                                          |
| Extension                                                                                                 | 6.50 s                                                          |
| Retraction                                                                                                | 5.40 s                                                          |
| Crowd                                                                                                     | 2.90 s                                                          |
| Dump                                                                                                      | 2.80 s                                                          |
| Engine                                                                                                    | Duding                                                          |
| Engine brand                                                                                              | Perkins                                                         |
| Engine norm                                                                                               | Stage IIIA                                                      |
| Max. fuel sulphur content                                                                                 | 5000 ppm                                                        |
| Engine model                                                                                              | 1104D-44 T                                                      |
| Number of cylinders / Capacity of cylinders                                                               | 4 - 4400 cm³                                                    |
| I.C. Engine power rating - Power                                                                          | 95 Hp / 70 kW                                                   |
| Max. torque / Engine rotation                                                                             | 392 Nm @ 1400 rpm                                               |
| Drawbar pull (Laden)                                                                                      | 9000 daN                                                        |
| Transmission                                                                                              |                                                                 |
| Transmission type                                                                                         | Torque converter                                                |
| Number of gears (forward / reverse)                                                                       | 4 / 4                                                           |
| Max. travel speed                                                                                         | 27 km/h                                                         |
| Max. travel speed (may vary according to applicable regulations)                                          | 27 km/h                                                         |
| Parking brake                                                                                             | Manual                                                          |
| Service brake                                                                                             | Oil-immersed multi-discs braking on front & rea<br>axles        |
| Hydraulics                                                                                                | dyle?                                                           |
| Hydraulic pump type                                                                                       | Gear pump                                                       |
| Hydraulic flow / Pressure                                                                                 | 104 I/min-250 bar                                               |
| Tank capacities                                                                                           | 104 I/IIIII1*230 Dai                                            |
| Engine oil                                                                                                | 10                                                              |
| •                                                                                                         |                                                                 |
| Hydraulic oil                                                                                             | 128                                                             |
| Fuel tank                                                                                                 | 120 l                                                           |
| Noise and vibration                                                                                       | 70.10                                                           |
| Noise at driving position (LpA)                                                                           | 78 dB                                                           |
| Noise to environment (LwA)                                                                                | 104 dB                                                          |
| Vibration on hands/arms                                                                                   | < 2.50 m/s²                                                     |
|                                                                                                           |                                                                 |
|                                                                                                           |                                                                 |
|                                                                                                           | 2/2                                                             |
| Miscellaneous Steering wheels (front / rear) Drive wheels (front / rear) Safety / Safety cab homologation | 2 / 2<br>2 / 2<br>Standard EN 15000 / Cabin ROPS - FOPS level 2 |