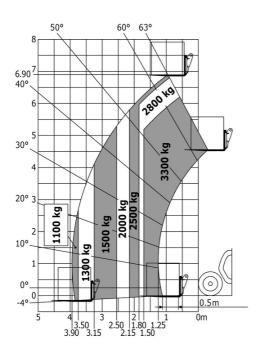

## MT-X 733 - Dimensional drawing

MT-X 733 - Load chart

## Machine on tires with forks Metric