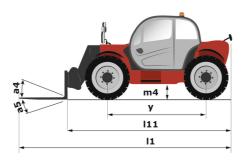

|

## MT-X 733 - Dimensional drawing



MT-X 733 - Load chart

## Machine on tires with forks Metric







## **Head Office**

B.P. 249 - 430 rue de l'Aubinière 44150 Ancenis Cedex - France Tel: +33 (0)2 40 09 10 11 - Fax: +33 (0)2 40 09 10 97 www.manitou.com



This publication provides a description of the configuration versions and options for Manitou products, which may differ for equipment. The equipment presented in this brochure may be part of a series, as an option, or it may not be available, depending on the versions. Manitou reserves the right, at any time and without notice, to amend the specifications described and represented. The specifications provided do not bind the manufacturer. For more details, please contact your Manitou agent. This is not a contractually binding document. The presentation of the product