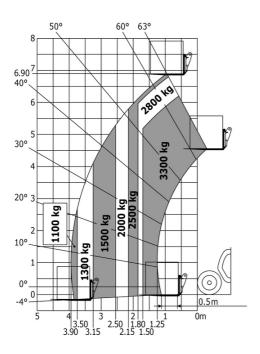

|

## MT-X 733 - Dimensional drawing



MT-X 733 - Load chart

## Machine on tires with forks Metric







## **Head Office**

B.P. 249 - 430 rue de l'Aubinière 44150 Ancenis Cedex - France Tel: +33 (0)2 40 09 10 11 - Fax: +33 (0)2 40 09 10 97 www.manitou.com



This publication provides a description of the configuration versions and options for Manitou products, which may differ for equipment. The equipment presented in this brochure may be part of a series, as an option, or it may not be available, depending on the versions. Manitou reserves the right, at any time and without notice, to amend the specifications described and represented. The specifications provided do not bind the manufacturer. For more details, please contact your Manitou agent. This is not a contractually binding document. The presentation of the products is not contractually binding. List of specifications non-exhau