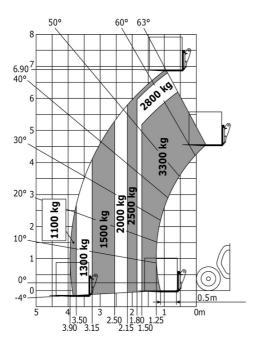

### MT-X 733 - Load chart

# MT-X 733

|                                             | мт-х 733 Created on November 21, 2024 at 1:40 PM |
|---------------------------------------------|--------------------------------------------------|
| Capacities                                  | Metric                                           |
| Max. capacity                               | 3300 kg                                          |
| Max. lifting height                         | 6.90 m                                           |
| Max. outreach                               | 3.90 m                                           |
| Breakout force with bucket                  | 7400 daN                                         |
| Weight and dimensions                       |                                                  |
| Overall length to carriage                  | l11 4.74 m                                       |
| Length to face of forks                     | 12 4.76 m                                        |
| Overall width                               | b1 2.26 m                                        |
| Overall height                              | h17 2.30 m                                       |
| Wheelbase                                   | y 2.81 m                                         |
| Ground clearance                            | m4 0.45 m                                        |
| Overall cab width                           | b4 0.89 m                                        |
| Tilt-up angle                               | a4 12°                                           |
| Tilt-down angle                             | a5 114 °                                         |
| External tuming radius (over tyres)         | Wa1 3.80 m                                       |
| Unladen weight (with forks)                 | 7090 kg                                          |
| Overall weight                              | 6620 kg                                          |
|                                             | Pneumatic                                        |
| Tires type Standard tires                   | Alliance 400/80 - 24 - 162A8                     |
|                                             |                                                  |
| Forks length / width / section              | I / e / s 1200 mm x 125 mm x 45 mm               |
| Performances                                | 7.00                                             |
| Lifting                                     | 7.20 s                                           |
| Lowering                                    | 5.50 s                                           |
| Extension                                   | 6.50 s                                           |
| Retraction                                  | 5.40 s                                           |
| Crowd                                       | 2.90 s                                           |
| Dump                                        | 2.80 s                                           |
| Engine                                      |                                                  |
| Engine brand                                | Perkins                                          |
| Engine norm                                 | Stage IIIA                                       |
| Max. fuel sulphur content                   | 5000 ppm                                         |
| Engine model                                | 1104D-44 T                                       |
| Number of cylinders / Capacity of cylinders | 4 - 4400 cm³                                     |
| I.C. Engine power rating - Power            | 95 Hp / 70 kW                                    |
| Max. torque / Engine rotation               | 392 Nm @ 1400 rpm                                |
| Drawbar pull (Laden)                        | 9000 daN                                         |
| Transmission                                |                                                  |
| Transmission type                           | Torque converter                                 |
| Number of gears (forward / reverse)         | 4 / 4                                            |
| Max. travel speed                           | 27 km/h                                          |
| Parking brake                               | Manual                                           |
| Service brake                               | Oil-immersed multi-discs braking on front & re   |
|                                             | axles                                            |
| Hydraulics                                  |                                                  |
| Hydraulic pump type                         | Gear pump                                        |
| Hydraulic flow / Pressure                   | 104 l/min-250 bar                                |
| Tank capacities                             |                                                  |
| Engine oil                                  | 101                                              |
| Hydraulic oil                               | 128                                              |
| Fuel tank                                   | 120 l                                            |
| Noise and vibration                         |                                                  |
| Noise at driving position (LpA)             | 78 dB                                            |
| Noise to environment (LwA)                  | 104 dB                                           |
| Vibration on hands/arms                     | < 2.50 m/s <sup>2</sup>                          |
| Miscellaneous                               |                                                  |
| Steering wheels (front / rear)              | 2/2                                              |
| Drive wheels (front / rear)                 | 2/2                                              |
| Safety / Safety cab homologation            | Standard EN 15000 / Cabin ROPS - FOPS level      |
| Controls                                    | JSM                                              |
|                                             |                                                  |