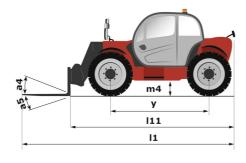

## MT-X 733 - Dimensional drawing

# MT-X 733

|                                             | мт-х 733 Created on November 21, 2024 at 1:40 PM |
|---------------------------------------------|--------------------------------------------------|
| Capacities                                  | Metric                                           |
| Max. capacity                               | 3300 kg                                          |
| Max. lifting height                         | 6.90 m                                           |
| Max. outreach                               | 3.90 m                                           |
| Breakout force with bucket                  | 7400 daN                                         |
| Weight and dimensions                       |                                                  |
| Overall length to carriage                  | l11 4.74 m                                       |
| Length to face of forks                     | 12 4.76 m                                        |
| Overall width                               | b1 2.26 m                                        |
| Overall height                              | h17 2.30 m                                       |
| Wheelbase                                   | y 2.81 m                                         |
| Ground clearance                            | m4 0.45 m                                        |
| Overall cab width                           | b4 0.89 m                                        |
| Tilt-up angle                               | a4 12°                                           |
| Tilt-down angle                             | a5 114 °                                         |
| External tuming radius (over tyres)         | Wa1 3.80 m                                       |
| Unladen weight (with forks)                 | 7090 kg                                          |
| Overall weight                              | 6620 kg                                          |
|                                             | Pneumatic                                        |
| Tires type Standard tires                   | Alliance 400/80 - 24 - 162A8                     |
|                                             |                                                  |
| Forks length / width / section              | I / e / s 1200 mm x 125 mm x 45 mm               |
| Performances                                | 7.00                                             |
| Lifting                                     | 7.20 s                                           |
| Lowering                                    | 5.50 s                                           |
| Extension                                   | 6.50 s                                           |
| Retraction                                  | 5.40 s                                           |
| Crowd                                       | 2.90 s                                           |
| Dump                                        | 2.80 s                                           |
| Engine                                      |                                                  |
| Engine brand                                | Perkins                                          |
| Engine norm                                 | Stage IIIA                                       |
| Max. fuel sulphur content                   | 5000 ppm                                         |
| Engine model                                | 1104D-44 T                                       |
| Number of cylinders / Capacity of cylinders | 4 - 4400 cm³                                     |
| I.C. Engine power rating - Power            | 95 Hp / 70 kW                                    |
| Max. torque / Engine rotation               | 392 Nm @ 1400 rpm                                |
| Drawbar pull (Laden)                        | 9000 daN                                         |
| Transmission                                |                                                  |
| Transmission type                           | Torque converter                                 |
| Number of gears (forward / reverse)         | 4 / 4                                            |
| Max. travel speed                           | 27 km/h                                          |
| Parking brake                               | Manual                                           |
| Service brake                               | Oil-immersed multi-discs braking on front & re   |
|                                             | axles                                            |
| Hydraulics                                  |                                                  |
| Hydraulic pump type                         | Gear pump                                        |
| Hydraulic flow / Pressure                   | 104 l/min-250 bar                                |
| Tank capacities                             |                                                  |
| Engine oil                                  | 101                                              |
| Hydraulic oil                               | 128                                              |
| Fuel tank                                   | 120 l                                            |
| Noise and vibration                         |                                                  |
| Noise at driving position (LpA)             | 78 dB                                            |
| Noise to environment (LwA)                  | 104 dB                                           |
| Vibration on hands/arms                     | < 2.50 m/s <sup>2</sup>                          |
| Miscellaneous                               |                                                  |
| Steering wheels (front / rear)              | 2/2                                              |
| Drive wheels (front / rear)                 | 2/2                                              |
| Safety / Safety cab homologation            | Standard EN 15000 / Cabin ROPS - FOPS level      |
| Controls                                    | JSM                                              |
|                                             |                                                  |