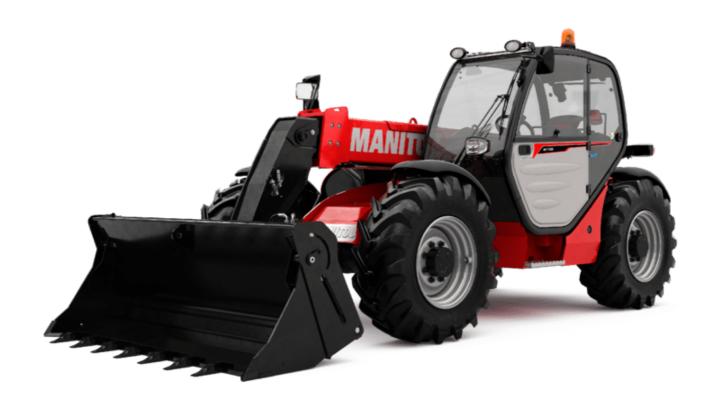

# MT-X 733

|                                             | мт-х 733 Created on November 21, 2024 at 1:40 PM |
|---------------------------------------------|--------------------------------------------------|
| Capacities                                  | Metric                                           |
| Max. capacity                               | 3300 kg                                          |
| Max. lifting height                         | 6.90 m                                           |
| Max. outreach                               | 3.90 m                                           |
| Breakout force with bucket                  | 7400 daN                                         |
| Weight and dimensions                       |                                                  |
| Overall length to carriage                  | l11 4.74 m                                       |
| Length to face of forks                     | 12 4.76 m                                        |
| Overall width                               | b1 2.26 m                                        |
| Overall height                              | h17 2.30 m                                       |
| Wheelbase                                   | y 2.81 m                                         |
| Ground clearance                            | m4 0.45 m                                        |
| Overall cab width                           | b4 0.89 m                                        |
| Tilt-up angle                               | a4 12°                                           |
| Tilt-down angle                             | a5 114 °                                         |
| External tuming radius (over tyres)         | Wa1 3.80 m                                       |
| Unladen weight (with forks)                 | 7090 kg                                          |
| Overall weight                              | 6620 kg                                          |
|                                             | Pneumatic                                        |
| Tires type Standard tires                   | Alliance 400/80 - 24 - 162A8                     |
|                                             |                                                  |
| Forks length / width / section              | I / e / s 1200 mm x 125 mm x 45 mm               |
| Performances                                | 7.00                                             |
| Lifting                                     | 7.20 s                                           |
| Lowering                                    | 5.50 s                                           |
| Extension                                   | 6.50 s                                           |
| Retraction                                  | 5.40 s                                           |
| Crowd                                       | 2.90 s                                           |
| Dump                                        | 2.80 s                                           |
| Engine                                      |                                                  |
| Engine brand                                | Perkins                                          |
| Engine norm                                 | Stage IIIA                                       |
| Max. fuel sulphur content                   | 5000 ppm                                         |
| Engine model                                | 1104D-44 T                                       |
| Number of cylinders / Capacity of cylinders | 4 - 4400 cm³                                     |
| I.C. Engine power rating - Power            | 95 Hp / 70 kW                                    |
| Max. torque / Engine rotation               | 392 Nm @ 1400 rpm                                |
| Drawbar pull (Laden)                        | 9000 daN                                         |
| Transmission                                |                                                  |
| Transmission type                           | Torque converter                                 |
| Number of gears (forward / reverse)         | 4 / 4                                            |
| Max. travel speed                           | 27 km/h                                          |
| Parking brake                               | Manual                                           |
| Service brake                               | Oil-immersed multi-discs braking on front & re   |
|                                             | axles                                            |
| Hydraulics                                  |                                                  |
| Hydraulic pump type                         | Gear pump                                        |
| Hydraulic flow / Pressure                   | 104 l/min-250 bar                                |
| Tank capacities                             |                                                  |
| Engine oil                                  | 101                                              |
| Hydraulic oil                               | 128                                              |
| Fuel tank                                   | 120 l                                            |
| Noise and vibration                         |                                                  |
| Noise at driving position (LpA)             | 78 dB                                            |
| Noise to environment (LwA)                  | 104 dB                                           |
| Vibration on hands/arms                     | < 2.50 m/s <sup>2</sup>                          |
| Miscellaneous                               |                                                  |
| Steering wheels (front / rear)              | 2/2                                              |
| Drive wheels (front / rear)                 | 2/2                                              |
| Safety / Safety cab homologation            | Standard EN 15000 / Cabin ROPS - FOPS level      |
| Controls                                    | JSM                                              |
|                                             |                                                  |