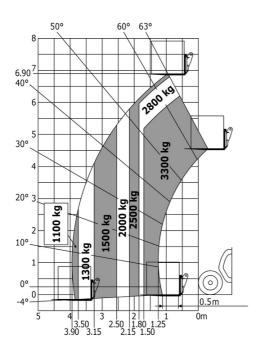

| 2 / 2<br>2 / 2<br>Standard EN 15000 / Cabin ROPS - FOPS leve |

## MT-X 733 - Dimensional drawing



MT-X 733 - Load chart

## Machine on tires with forks Metric







## **Head Office**

B.P. 249 - 430 rue de l'Aubinière 44150 Ancenis Cedex - France Tel: +33 (0)2 40 09 10 11 - Fax: +33 (0)2 40 09 10 97 www.manitou.com



This publication provides a description of the configuration versions and options for Manitou products, which may differ for equipment. The equipment presented in this brochure may be part of a series, as an option, or it may not be available, depending on the versions. Manitou reserves the right, at any time and without notice, to amend the specifications described and represented. The specifications provided do not bind the manufacturer. For more details, please contact your Manitou agent. This is not a contractually binding document. The presentation of the products is not contractually binding. List of specifications non-exhau