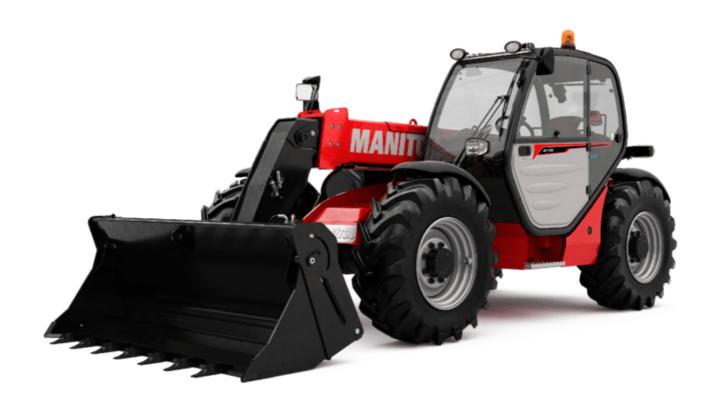

Technical sheet:

## MT-X 733





|