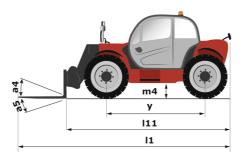

## MT-X 733 - Dimensional drawing

# MT-X 733

|                                                                  | MT-x 733 Created on September 9, 2025 at 2:06 AM U |                                                        |
|------------------------------------------------------------------|----------------------------------------------------|--------------------------------------------------------|
| Capacities                                                       |                                                    | Metric                                                 |
| Max. capacity                                                    |                                                    | 3300 kg                                                |
| Max. lifting height                                              |                                                    | 6.90 m                                                 |
| Maximum outreach                                                 |                                                    | 3.90 m                                                 |
| Breakout force with bucket                                       |                                                    | 7400 daN                                               |
|                                                                  |                                                    | 7400 dan                                               |
| Weight and dimensions                                            | 100                                                | 4.74                                                   |
| Overall length to carriage                                       | l11                                                | 4.74 m                                                 |
| Length to face of forks                                          | 12                                                 | 4.76 m                                                 |
| Overall width                                                    | b1                                                 | 2.26 m                                                 |
| Overall height                                                   | h17                                                | 2.30 m                                                 |
| Wheelbase                                                        | у                                                  | 2.81 m                                                 |
| Ground clearance                                                 | m4                                                 | 0.45 m                                                 |
| Overall cab width                                                | b4                                                 | 0.89 m                                                 |
| Tilt-up angle                                                    | a4                                                 | 12 °                                                   |
| Tilt-down angle                                                  | a5                                                 | 114°                                                   |
| External turning radius (over tyres)                             | Wa1                                                | 3.80 m                                                 |
| Unladen weight (with forks)                                      |                                                    | 7090 kg                                                |
| Overall weight                                                   |                                                    | 6620 kg                                                |
| Tires type                                                       |                                                    | Pneumatic                                              |
| Standard tires                                                   |                                                    | Alliance 400/80 - 24 - 162A8                           |
| Forks length / width / section                                   | I / e / s                                          | 1200 mm x 125 mm x 45 mm                               |
|                                                                  | 17 6 7 8                                           | 1200 11111 X 123 11111 X 43 111111                     |
| Performances                                                     |                                                    | 7.00                                                   |
| Lifting                                                          |                                                    | 7.20 s                                                 |
| Lowering                                                         |                                                    | 5.50 s                                                 |
| Extension                                                        |                                                    | 6.50 s                                                 |
| Retraction                                                       |                                                    | 5.40 s                                                 |
| Crowd                                                            |                                                    | 2.90 s                                                 |
| Dump                                                             | <u></u>                                            | 2.80 s                                                 |
| Engine                                                           |                                                    |                                                        |
| Engine brand                                                     |                                                    | Perkins                                                |
| Engine norm                                                      |                                                    | Stage IIIA                                             |
| Max. fuel sulphur content                                        |                                                    | 5000 ppm                                               |
| Engine model                                                     |                                                    | 1104D-44 T                                             |
| Number of cylinders / Capacity of cylinders                      |                                                    | 4 - 4400 cm³                                           |
| I.C. Engine power rating - Power                                 |                                                    | 95 Hp / 70 kW                                          |
| Max. torque / Engine rotation                                    |                                                    | 392 Nm @ 1400 rpm                                      |
| Drawbar pull (Laden)                                             |                                                    | 9000 daN                                               |
| Transmission                                                     |                                                    |                                                        |
| Transmission type                                                |                                                    | Torque converter                                       |
| Number of gears (forward / reverse)                              |                                                    | 4 / 4                                                  |
| Max. travel speed                                                |                                                    | 27 km/h                                                |
| Max. travel speed (may vary according to applicable regulations) |                                                    | 27 km/h                                                |
|                                                                  |                                                    | Manual                                                 |
| Parking brake                                                    |                                                    |                                                        |
| Service brake                                                    |                                                    | Oil-immersed multi-discs braking on front & rear axles |
| Hydraulics                                                       |                                                    |                                                        |
| Hydraulic pump type                                              |                                                    | Gear pump                                              |
| Hydraulic flow / Pressure                                        |                                                    | 104 l/min-250 bar                                      |
| Tank capacities                                                  |                                                    |                                                        |
| Engine oil                                                       |                                                    | 10                                                     |
| Hydraulic oil                                                    |                                                    | 128 I                                                  |
| Fuel tank                                                        |                                                    | 120 I                                                  |
| Noise and vibration                                              |                                                    |                                                        |
| Noise at driving position (LpA)                                  |                                                    | 78 dB                                                  |
| Noise to environment (LwA)                                       |                                                    | 104 dB                                                 |
|                                                                  |                                                    |                                                        |
| Vibration on hands/arms                                          |                                                    | < 2.50 m/s²                                            |
| Miscellaneous                                                    |                                                    |                                                        |
| Steering wheels (front / rear)                                   |                                                    | 2 / 2                                                  |
| Drive wheels (front / rear)                                      |                                                    | 2 / 2                                                  |
| Safety / Cab certification                                       |                                                    | Standard EN 15000 / Cabin ROPS - FOPS level 2          |
| Controls                                                         |                                                    | JSM                                                    |