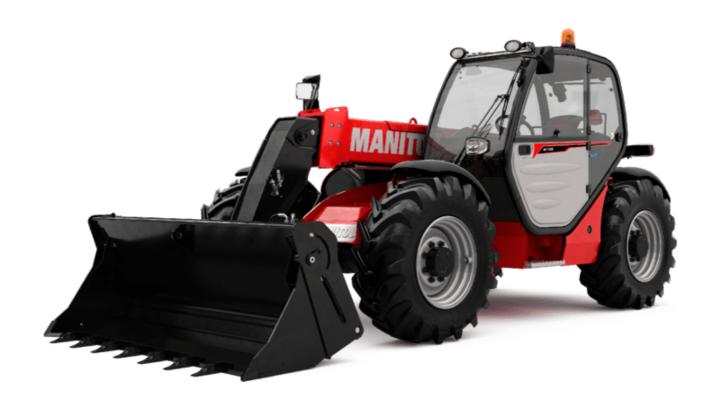

Technical sheet:

# MT-X 733

|                                                                  | MT-x 733 Created on September 9, 2025 at 2:06 AM U |                                                        |
|------------------------------------------------------------------|----------------------------------------------------|--------------------------------------------------------|
| Capacities                                                       |                                                    | Metric                                                 |
| Max. capacity                                                    |                                                    | 3300 kg                                                |
| Max. lifting height                                              |                                                    | 6.90 m                                                 |
| Maximum outreach                                                 |                                                    | 3.90 m                                                 |
| Breakout force with bucket                                       |                                                    | 7400 daN                                               |
|                                                                  |                                                    | 7400 dan                                               |
| Weight and dimensions                                            | 100                                                | 4.74                                                   |
| Overall length to carriage                                       | l11                                                | 4.74 m                                                 |
| Length to face of forks                                          | 12                                                 | 4.76 m                                                 |
| Overall width                                                    | b1                                                 | 2.26 m                                                 |
| Overall height                                                   | h17                                                | 2.30 m                                                 |
| Wheelbase                                                        | у                                                  | 2.81 m                                                 |
| Ground clearance                                                 | m4                                                 | 0.45 m                                                 |
| Overall cab width                                                | b4                                                 | 0.89 m                                                 |
| Tilt-up angle                                                    | a4                                                 | 12 °                                                   |
| Tilt-down angle                                                  | a5                                                 | 114°                                                   |
| External turning radius (over tyres)                             | Wa1                                                | 3.80 m                                                 |
| Unladen weight (with forks)                                      |                                                    | 7090 kg                                                |
| Overall weight                                                   |                                                    | 6620 kg                                                |
| Tires type                                                       |                                                    | Pneumatic                                              |
| Standard tires                                                   |                                                    | Alliance 400/80 - 24 - 162A8                           |
| Forks length / width / section                                   | I / e / s                                          | 1200 mm x 125 mm x 45 mm                               |
|                                                                  | 17 6 7 8                                           | 1200 11111 X 123 11111 X 43 111111                     |
| Performances                                                     |                                                    | 7.00                                                   |
| Lifting                                                          |                                                    | 7.20 s                                                 |
| Lowering                                                         |                                                    | 5.50 s                                                 |
| Extension                                                        |                                                    | 6.50 s                                                 |
| Retraction                                                       |                                                    | 5.40 s                                                 |
| Crowd                                                            |                                                    | 2.90 s                                                 |
| Dump                                                             | <u></u>                                            | 2.80 s                                                 |
| Engine                                                           |                                                    |                                                        |
| Engine brand                                                     |                                                    | Perkins                                                |
| Engine norm                                                      |                                                    | Stage IIIA                                             |
| Max. fuel sulphur content                                        |                                                    | 5000 ppm                                               |
| Engine model                                                     |                                                    | 1104D-44 T                                             |
| Number of cylinders / Capacity of cylinders                      |                                                    | 4 - 4400 cm³                                           |
| I.C. Engine power rating - Power                                 |                                                    | 95 Hp / 70 kW                                          |
| Max. torque / Engine rotation                                    |                                                    | 392 Nm @ 1400 rpm                                      |
| Drawbar pull (Laden)                                             |                                                    | 9000 daN                                               |
| Transmission                                                     |                                                    |                                                        |
| Transmission type                                                |                                                    | Torque converter                                       |
| Number of gears (forward / reverse)                              |                                                    | 4 / 4                                                  |
| Max. travel speed                                                |                                                    | 27 km/h                                                |
| Max. travel speed (may vary according to applicable regulations) |                                                    | 27 km/h                                                |
|                                                                  |                                                    | Manual                                                 |
| Parking brake                                                    |                                                    |                                                        |
| Service brake                                                    |                                                    | Oil-immersed multi-discs braking on front & rear axles |
| Hydraulics                                                       |                                                    |                                                        |
| Hydraulic pump type                                              |                                                    | Gear pump                                              |
| Hydraulic flow / Pressure                                        |                                                    | 104 l/min-250 bar                                      |
| Tank capacities                                                  |                                                    |                                                        |
| Engine oil                                                       |                                                    | 10                                                     |
| Hydraulic oil                                                    |                                                    | 128 I                                                  |
| Fuel tank                                                        |                                                    | 120 I                                                  |
| Noise and vibration                                              |                                                    |                                                        |
| Noise at driving position (LpA)                                  |                                                    | 78 dB                                                  |
| Noise to environment (LwA)                                       |                                                    | 104 dB                                                 |
|                                                                  |                                                    |                                                        |
| Vibration on hands/arms                                          |                                                    | < 2.50 m/s²                                            |
| Miscellaneous                                                    |                                                    |                                                        |
| Steering wheels (front / rear)                                   |                                                    | 2 / 2                                                  |
| Drive wheels (front / rear)                                      |                                                    | 2 / 2                                                  |
| Safety / Cab certification                                       |                                                    | Standard EN 15000 / Cabin ROPS - FOPS level 2          |
| Controls                                                         |                                                    | JSM                                                    |