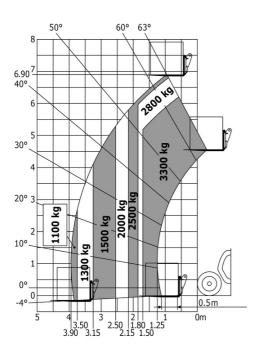

nt / rear)                                   |                                                    | 2 / 2                                                  |
| Drive wheels (front / rear)                                      |                                                    | 2 / 2                                                  |
| Safety / Cab certification                                       |                                                    | Standard EN 15000 / Cabin ROPS - FOPS level 2          |
| Controls                                                         |                                                    | JSM                                                    |

## MT-X 733 - Dimensional drawing



### MT-X 733 - Load chart

#### Machine on tires with forks Metric







#### **Head Office**

B.P. 249 - 430 rue de l'Aubinière 44150 Ancenis Cedex - France Tel: +33 (0)2 40 09 10 11 - Fax: +33 (0)2 40 09 10 97 www.manitou.com



This publication provides a description of the configuration versions and options for Manitou products, which may differ for equipment. The equipment presented in this brochure may be part of a series, as an option, or it may not be available, depending on the versions. Manitou reserves the right, at any time and without notice, to amend the specifications described and represented. The specifications provided do not bind the manufacturer. For more details, please contact your Manitou agent. This is not a contractually binding document. The presentation of the products is not contractually binding. List of specifications non-exh