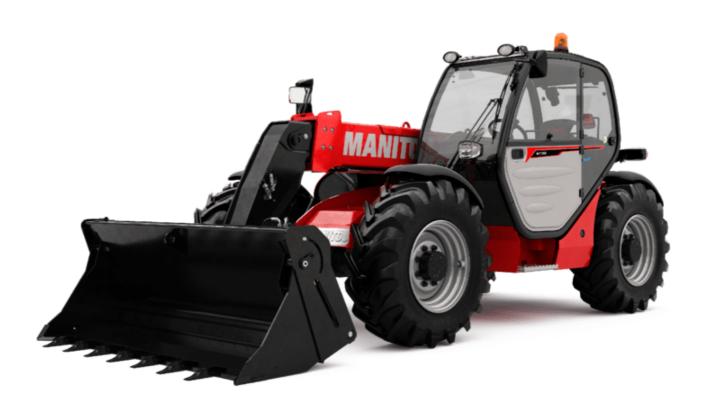

## MT-X 733 - Dimensional drawing

Technical sheet :

|                                             | <b>мт-х 733</b> Created on May 1, 2024 at 1:47:34 PM |
|---------------------------------------------|------------------------------------------------------|
| Capacities                                  | Metric                                               |
| Max. capacity                               | 3300 kg                                              |
| Vax. lifting height                         | 6.90 m                                               |
| Max. outreach                               | 3.90 m                                               |
| Breakout force with bucket                  | 7400 daN                                             |
| Weight and dimensions                       |                                                      |
| Overall length to carriage                  | l11 4.74 m                                           |
| Length to face of forks                     | l2 4.76 m                                            |
| Overall width                               | b1 2.26 m                                            |
| Overall height                              | h17 2.30 m                                           |
| Wheelbase                                   | y 2.81 m                                             |
| Ground clearance                            | m4 0.45 m                                            |
| Overall cab width                           | b4 0.89 m                                            |
| Tilt-up angle                               | a4 12 °                                              |
|                                             | a4 12<br>a5 114 °                                    |
| Tilt-down angle                             |                                                      |
| External turning radius (over tyres)        |                                                      |
| Unladen weight (with forks)                 | 7090 kg                                              |
| Overall weight                              | 6620 kg                                              |
| Tires type                                  | Pneumatic                                            |
| Standard tires                              | Alliance 400/80 - 24 - 162A8                         |
| Forks length / width / section              | l / e / s 1200 mm x 125 mm / 45 mm                   |
| Performances                                |                                                      |
| Lifting                                     | 7.20 s                                               |
| Lowering                                    | 5.50 s                                               |
| Extension                                   | 6.50 s                                               |
| Retraction                                  | 5.40 s                                               |
| Crowd                                       | 2.90 s                                               |
| Dump                                        | 2.80 s                                               |
| Engine                                      |                                                      |
| Engine brand                                | Perkins                                              |
| Engine norm                                 | Stage IIIA                                           |
| Max. fuel sulphur content                   | 5000 ppm                                             |
| Engine model                                | 1104D-44 T                                           |
| Number of cylinders / Capacity of cylinders | 4 - 4400 cm <sup>3</sup>                             |
| I.C. Engine power rating - Power            | 95 Hp / 70 kW                                        |
| Max. torque / Engine rotation               | 392 Nm @ 1400 rpm                                    |
| Drawbar pull (Laden)                        | 9000 daN                                             |
| Transmission                                |                                                      |
| Transmission type                           | Torque converter                                     |
| Number of gears (forward / reverse)         | 4 / 4                                                |
| Max. travel speed                           | 27 km/h                                              |
| Parking brake                               | Manual                                               |
|                                             | Oil-immersed multi-discs braking on front & re       |
| Service brake                               | axles                                                |
| Hydraulics                                  |                                                      |
| Hydraulic pump type                         | Gear pump                                            |
| Hydraulic flow / Pressure                   | 104 l/min-250 bar                                    |
| Tank capacities                             |                                                      |
| Engine oil                                  | 10                                                   |
| Hydraulic oil                               | 128 I                                                |
| Fuel tank                                   | 120                                                  |
| Noise and vibration                         |                                                      |
| Noise at driving position (LpA)             | 78 dB                                                |
| Noise to environment (LwA)                  | 104 dB                                               |
| Vibration on hands/arms                     | < 2.50 m/s <sup>2</sup>                              |
| Miscellaneous                               |                                                      |
| Steering wheels (front / rear)              | 2/2                                                  |
| Drive wheels (front / rear)                 | 2/2                                                  |
|                                             |                                                      |
| Safety / Safety cab homologation Controls   | Standard EN 15000 / ROPS - FOPS level 2 ca           |