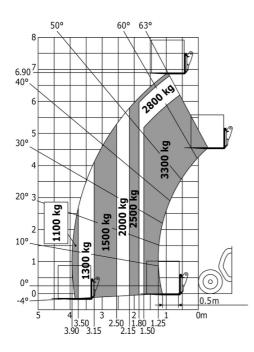

## MT-X 733 - Load chart

Technical sheet :

|                                             | <b>мт-х 733</b> Created on May 1, 2024 at 1:47:34 PM |
|---------------------------------------------|------------------------------------------------------|
| Capacities                                  | Metric                                               |
| Max. capacity                               | 3300 kg                                              |
| Vax. lifting height                         | 6.90 m                                               |
| Max. outreach                               | 3.90 m                                               |
| Breakout force with bucket                  | 7400 daN                                             |
| Weight and dimensions                       |                                                      |
| Overall length to carriage                  | l11 4.74 m                                           |
| Length to face of forks                     | l2 4.76 m                                            |
| Overall width                               | b1 2.26 m                                            |
| Overall height                              | h17 2.30 m                                           |
| Wheelbase                                   | y 2.81 m                                             |
| Ground clearance                            | m4 0.45 m                                            |
| Overall cab width                           | b4 0.89 m                                            |
| Tilt-up angle                               | a4 12 °                                              |
|                                             | a4 12<br>a5 114 °                                    |
| Tilt-down angle                             |                                                      |
| External turning radius (over tyres)        |                                                      |
| Unladen weight (with forks)                 | 7090 kg                                              |
| Overall weight                              | 6620 kg                                              |
| Tires type                                  | Pneumatic                                            |
| Standard tires                              | Alliance 400/80 - 24 - 162A8                         |
| Forks length / width / section              | l / e / s 1200 mm x 125 mm / 45 mm                   |
| Performances                                |                                                      |
| Lifting                                     | 7.20 s                                               |
| Lowering                                    | 5.50 s                                               |
| Extension                                   | 6.50 s                                               |
| Retraction                                  | 5.40 s                                               |
| Crowd                                       | 2.90 s                                               |
| Dump                                        | 2.80 s                                               |
| Engine                                      |                                                      |
| Engine brand                                | Perkins                                              |
| Engine norm                                 | Stage IIIA                                           |
| Max. fuel sulphur content                   | 5000 ppm                                             |
| Engine model                                | 1104D-44 T                                           |
| Number of cylinders / Capacity of cylinders | 4 - 4400 cm <sup>3</sup>                             |
| I.C. Engine power rating - Power            | 95 Hp / 70 kW                                        |
| Max. torque / Engine rotation               | 392 Nm @ 1400 rpm                                    |
| Drawbar pull (Laden)                        | 9000 daN                                             |
| Transmission                                |                                                      |
| Transmission type                           | Torque converter                                     |
| Number of gears (forward / reverse)         | 4 / 4                                                |
| Max. travel speed                           | 27 km/h                                              |
| Parking brake                               | Manual                                               |
|                                             | Oil-immersed multi-discs braking on front & re       |
| Service brake                               | axles                                                |
| Hydraulics                                  |                                                      |
| Hydraulic pump type                         | Gear pump                                            |
| Hydraulic flow / Pressure                   | 104 l/min-250 bar                                    |
| Tank capacities                             |                                                      |
| Engine oil                                  | 10                                                   |
| Hydraulic oil                               | 128 I                                                |
| Fuel tank                                   | 120                                                  |
| Noise and vibration                         |                                                      |
| Noise at driving position (LpA)             | 78 dB                                                |
| Noise to environment (LwA)                  | 104 dB                                               |
| Vibration on hands/arms                     | < 2.50 m/s <sup>2</sup>                              |
| Miscellaneous                               |                                                      |
| Steering wheels (front / rear)              | 2/2                                                  |
| Drive wheels (front / rear)                 | 2/2                                                  |
|                                             |                                                      |
| Safety / Safety cab homologation Controls   | Standard EN 15000 / ROPS - FOPS level 2 ca           |