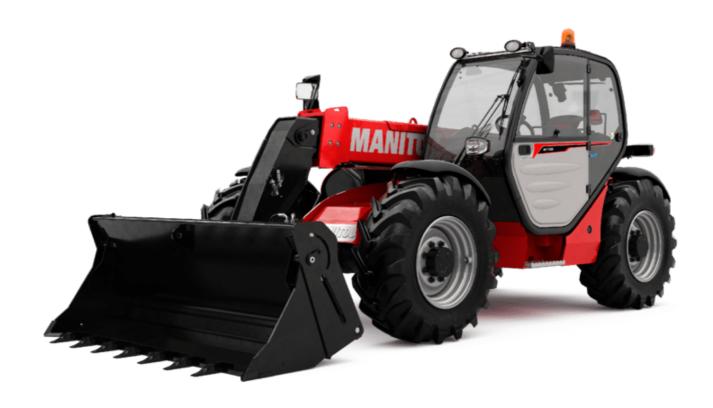

Technical sheet:

# MT-X 733

|                                                      | мт-х 733 Created on May 3, 2024 at 2:08:07 AM |
|------------------------------------------------------|-----------------------------------------------|
| Capacities                                           | Metric                                        |
| Max. capacity                                        | 3300 kg                                       |
| Max. lifting height                                  | 6.90 m                                        |
| Max. outreach                                        | 3.90 m                                        |
| Breakout force with bucket                           | 7400 daN                                      |
| Weight and dimensions                                |                                               |
| Overall length to carriage                           | I11 4.74 m                                    |
| Length to face of forks                              | 12 4.76 m                                     |
| Overall width                                        | b1 2.26 m                                     |
| Overall height                                       | h17 2.30 m                                    |
| Wheelbase                                            | y 2.81 m                                      |
| Ground clearance                                     | m4 0.45 m                                     |
| Overall cab width                                    | b4 0.89 m                                     |
|                                                      |                                               |
| Tilt-up angle                                        |                                               |
| Tilt-down angle                                      | a5 114°                                       |
| External turning radius (over tyres)                 | Wa1 3.80 m                                    |
| Unladen weight (with forks)                          | 7090 kg                                       |
| Overall weight                                       | 6620 kg                                       |
| Tires type                                           | Pneumatic                                     |
| Standard tires                                       | Alliance 400/80 - 24 - 162A8                  |
| Forks length / width / section                       | l / e / s 1200 mm x 125 mm / 45 mm            |
| Performances                                         |                                               |
| Lifting                                              | 7.20 s                                        |
| Lowering                                             | 5.50 s                                        |
| Extension                                            | 6.50 s                                        |
| Retraction                                           | 5.40 s                                        |
| Crowd                                                | 2.90 s                                        |
| Dump                                                 | 2.80 s                                        |
| Engine                                               |                                               |
| Engine brand                                         | Perkins                                       |
| Engine norm                                          | Stage IIIA                                    |
| Max. fuel sulphur content                            | 5000 ppm                                      |
| Engine model                                         | 1104D-44 T                                    |
| Number of cylinders / Capacity of cylinders          | 4 - 4400 cm³                                  |
| I.C. Engine power rating - Power                     | 95 Hp / 70 kW                                 |
| Max. torque / Engine rotation                        | 392 Nm @ 1400 rpm                             |
| Drawbar pull (Laden)                                 | 9000 daN                                      |
| Transmission                                         |                                               |
| Transmission type                                    | Torque converter                              |
| Number of gears (forward / reverse)                  | 4 / 4                                         |
| Max. travel speed                                    | 27 km/h                                       |
| Parking brake                                        | Manual                                        |
| raiking blake                                        | Oil-immersed multi-discs braking on front & n |
| Service brake                                        | axles                                         |
| Hydraulics                                           |                                               |
| Hydraulic pump type                                  | Gear pump                                     |
| Hydraulic flow / Pressure                            | 104 l/min-250 bar                             |
| Tank capacities                                      |                                               |
| Engine oil                                           | 10                                            |
| Hydraulic oil                                        | 128                                           |
| Fuel tank                                            | 1201                                          |
| Noise and vibration                                  | 1201                                          |
| Noise and vibration  Noise at driving position (LpA) | 78 dB                                         |
|                                                      |                                               |
| Noise to environment (LwA)                           | 104 dB                                        |
| Vibration on hands/arms                              | < 2.50 m/s²                                   |
| Miscellaneous                                        |                                               |
| Steering wheels (front / rear)                       | 2/2                                           |
| Drive wheels (front / rear)                          | 2/2                                           |
| Safety / Safety cab homologation                     | Standard EN 15000 / ROPS - FOPS level 2 ca    |