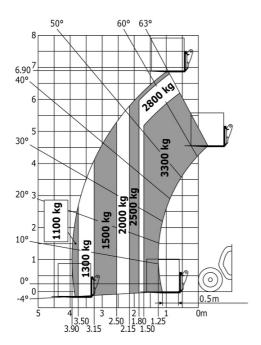

### MT-X 733 - Load chart

# MT-X 733

|                                                      | мт-х 733 Created on May 3, 2024 at 2:08:07 AM |
|------------------------------------------------------|-----------------------------------------------|
| Capacities                                           | Metric                                        |
| Max. capacity                                        | 3300 kg                                       |
| Max. lifting height                                  | 6.90 m                                        |
| Max. outreach                                        | 3.90 m                                        |
| Breakout force with bucket                           | 7400 daN                                      |
| Weight and dimensions                                |                                               |
| Overall length to carriage                           | I11 4.74 m                                    |
| Length to face of forks                              | 12 4.76 m                                     |
| Overall width                                        | b1 2.26 m                                     |
| Overall height                                       | h17 2.30 m                                    |
| Wheelbase                                            | y 2.81 m                                      |
| Ground clearance                                     | m4 0.45 m                                     |
| Overall cab width                                    | b4 0.89 m                                     |
|                                                      |                                               |
| Tilt-up angle                                        |                                               |
| Tilt-down angle                                      | a5 114°                                       |
| External turning radius (over tyres)                 | Wa1 3.80 m                                    |
| Unladen weight (with forks)                          | 7090 kg                                       |
| Overall weight                                       | 6620 kg                                       |
| Tires type                                           | Pneumatic                                     |
| Standard tires                                       | Alliance 400/80 - 24 - 162A8                  |
| Forks length / width / section                       | l / e / s 1200 mm x 125 mm / 45 mm            |
| Performances                                         |                                               |
| Lifting                                              | 7.20 s                                        |
| Lowering                                             | 5.50 s                                        |
| Extension                                            | 6.50 s                                        |
| Retraction                                           | 5.40 s                                        |
| Crowd                                                | 2.90 s                                        |
| Dump                                                 | 2.80 s                                        |
| Engine                                               |                                               |
| Engine brand                                         | Perkins                                       |
| Engine norm                                          | Stage IIIA                                    |
| Max. fuel sulphur content                            | 5000 ppm                                      |
| Engine model                                         | 1104D-44 T                                    |
| Number of cylinders / Capacity of cylinders          | 4 - 4400 cm³                                  |
| I.C. Engine power rating - Power                     | 95 Hp / 70 kW                                 |
| Max. torque / Engine rotation                        | 392 Nm @ 1400 rpm                             |
| Drawbar pull (Laden)                                 | 9000 daN                                      |
| Transmission                                         |                                               |
| Transmission type                                    | Torque converter                              |
| Number of gears (forward / reverse)                  | 4 / 4                                         |
| Max. travel speed                                    | 27 km/h                                       |
| Parking brake                                        | Manual                                        |
| raiking blake                                        | Oil-immersed multi-discs braking on front & n |
| Service brake                                        | axles                                         |
| Hydraulics                                           |                                               |
| Hydraulic pump type                                  | Gear pump                                     |
| Hydraulic flow / Pressure                            | 104 l/min-250 bar                             |
| Tank capacities                                      |                                               |
| Engine oil                                           | 10                                            |
| Hydraulic oil                                        | 128                                           |
| Fuel tank                                            | 1201                                          |
| Noise and vibration                                  | 1201                                          |
| Noise and vibration  Noise at driving position (LpA) | 78 dB                                         |
|                                                      |                                               |
| Noise to environment (LwA)                           | 104 dB                                        |
| Vibration on hands/arms                              | < 2.50 m/s²                                   |
| Miscellaneous                                        |                                               |
| Steering wheels (front / rear)                       | 2/2                                           |
| Drive wheels (front / rear)                          | 2/2                                           |
| Safety / Safety cab homologation                     | Standard EN 15000 / ROPS - FOPS level 2 ca    |