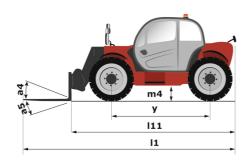

## MT-X 733 - Dimensional drawing

# MT-X 733

|                                                      | мт-х 733 Created on May 3, 2024 at 2:08:07 AM |
|------------------------------------------------------|-----------------------------------------------|
| Capacities                                           | Metric                                        |
| Max. capacity                                        | 3300 kg                                       |
| Max. lifting height                                  | 6.90 m                                        |
| Max. outreach                                        | 3.90 m                                        |
| Breakout force with bucket                           | 7400 daN                                      |
| Weight and dimensions                                |                                               |
| Overall length to carriage                           | I11 4.74 m                                    |
| Length to face of forks                              | 12 4.76 m                                     |
| Overall width                                        | b1 2.26 m                                     |
| Overall height                                       | h17 2.30 m                                    |
| Wheelbase                                            | y 2.81 m                                      |
| Ground clearance                                     | m4 0.45 m                                     |
| Overall cab width                                    | b4 0.89 m                                     |
|                                                      |                                               |
| Tilt-up angle                                        |                                               |
| Tilt-down angle                                      | a5 114°                                       |
| External turning radius (over tyres)                 | Wa1 3.80 m                                    |
| Unladen weight (with forks)                          | 7090 kg                                       |
| Overall weight                                       | 6620 kg                                       |
| Tires type                                           | Pneumatic                                     |
| Standard tires                                       | Alliance 400/80 - 24 - 162A8                  |
| Forks length / width / section                       | l / e / s 1200 mm x 125 mm / 45 mm            |
| Performances                                         |                                               |
| Lifting                                              | 7.20 s                                        |
| Lowering                                             | 5.50 s                                        |
| Extension                                            | 6.50 s                                        |
| Retraction                                           | 5.40 s                                        |
| Crowd                                                | 2.90 s                                        |
| Dump                                                 | 2.80 s                                        |
| Engine                                               |                                               |
| Engine brand                                         | Perkins                                       |
| Engine norm                                          | Stage IIIA                                    |
| Max. fuel sulphur content                            | 5000 ppm                                      |
| Engine model                                         | 1104D-44 T                                    |
| Number of cylinders / Capacity of cylinders          | 4 - 4400 cm³                                  |
| I.C. Engine power rating - Power                     | 95 Hp / 70 kW                                 |
| Max. torque / Engine rotation                        | 392 Nm @ 1400 rpm                             |
| Drawbar pull (Laden)                                 | 9000 daN                                      |
| Transmission                                         |                                               |
| Transmission type                                    | Torque converter                              |
| Number of gears (forward / reverse)                  | 4 / 4                                         |
| Max. travel speed                                    | 27 km/h                                       |
| Parking brake                                        | Manual                                        |
| raiking blake                                        | Oil-immersed multi-discs braking on front & n |
| Service brake                                        | axles                                         |
| Hydraulics                                           |                                               |
| Hydraulic pump type                                  | Gear pump                                     |
| Hydraulic flow / Pressure                            | 104 l/min-250 bar                             |
| Tank capacities                                      |                                               |
| Engine oil                                           | 10                                            |
| Hydraulic oil                                        | 128                                           |
| Fuel tank                                            | 1201                                          |
| Noise and vibration                                  | 1201                                          |
| Noise and vibration  Noise at driving position (LpA) | 78 dB                                         |
|                                                      |                                               |
| Noise to environment (LwA)                           | 104 dB                                        |
| Vibration on hands/arms                              | < 2.50 m/s²                                   |
| Miscellaneous                                        |                                               |
| Steering wheels (front / rear)                       | 2/2                                           |
| Drive wheels (front / rear)                          | 2/2                                           |
| Safety / Safety cab homologation                     | Standard EN 15000 / ROPS - FOPS level 2 ca    |