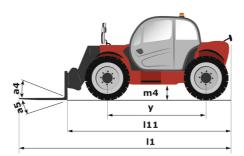

## MT-X 733 - Dimensional drawing

Technical sheet :

|                                             | мт-х 7зз Created on May 20, 2024 at 4:15:44 |        |
|---------------------------------------------|---------------------------------------------|--------|
| Capacities                                  | Metric                                      |        |
| Max. capacity                               | 3300 kg                                     |        |
| Max. lifting height                         | 6.90 m                                      |        |
| Max. outreach                               | 3.90 m                                      |        |
| Breakout force with bucket                  | 7400 daN                                    |        |
| Weight and dimensions                       |                                             |        |
| Overall length to carriage                  | l11 4.74 m                                  | _      |
| Length to face of forks                     | l2 4.76 m                                   |        |
| Overall width                               | b1 2.26 m                                   |        |
| Overall height                              | h17 2.30 m                                  |        |
| Wheelbase                                   | y 2.81 m                                    |        |
| Ground clearance                            | m4 0.45 m                                   |        |
| Overall cab width                           | b4 0.89 m                                   |        |
|                                             | a4 12 °                                     |        |
| Tilt-up angle                               | a4 12<br>a5 114 °                           |        |
| Tilt-down angle                             |                                             |        |
| External turning radius (over tyres)        | Wa1 3.80 m                                  |        |
| Unladen weight (with forks)                 | 7090 kg                                     |        |
| Overall weight                              | 6620 kg                                     |        |
| Tires type                                  | Pneumatic                                   |        |
| Standard tires                              | Alliance 400/80 - 24 - 162A8                |        |
| Forks length / width / section              | l / e / s 1200 mm x 125 mm / 45 mm          |        |
| Performances                                |                                             |        |
| Lifting                                     | 7.20 s                                      |        |
| Lowering                                    | 5.50 s                                      |        |
| Extension                                   | 6.50 s                                      |        |
| Retraction                                  | 5.40 s                                      |        |
| Crowd                                       | 2.90 s                                      |        |
| Dump                                        | 2.80 s                                      |        |
| Engine                                      |                                             |        |
| Engine brand                                | Perkins                                     |        |
| Engine norm                                 | Stage IIIA                                  |        |
| Max. fuel sulphur content                   | 5000 ppm                                    |        |
| Engine model                                | 1104D-44 T                                  |        |
| Number of cylinders / Capacity of cylinders | 4 - 4400 cm <sup>3</sup>                    |        |
| I.C. Engine power rating - Power            | 95 Hp / 70 kW                               |        |
| Max. torque / Engine rotation               | 392 Nm @ 1400 rpm                           |        |
| Drawbar pull (Laden)                        | 9000 daN                                    |        |
| Transmission                                |                                             |        |
| Transmission type                           | Torque converter                            |        |
| Number of gears (forward / reverse)         | 4/4                                         |        |
| Max. travel speed                           | 27 km/h                                     |        |
| Parking brake                               | Manual                                      |        |
|                                             | Oil-immersed multi-discs braking on fron    | t&rear |
| Service brake                               | axles                                       |        |
| Hydraulics                                  |                                             |        |
| Hydraulic pump type                         | Gear pump                                   |        |
| Hydraulic flow / Pressure                   | 104 l/min-250 bar                           |        |
| Tank capacities                             |                                             |        |
| Engine oil                                  | 10                                          |        |
| Hydraulic oil                               | 128 I                                       |        |
| Fuel tank                                   | 120 I                                       |        |
| Noise and vibration                         |                                             |        |
| Noise at driving position (LpA)             | 78 dB                                       |        |
| Noise to environment (LwA)                  | 104 dB                                      |        |
| Vibration on hands/arms                     | < 2.50 m/s²                                 |        |
| Miscellaneous                               |                                             |        |
| Steering wheels (front / rear)              | 2/2                                         |        |
| Drive wheels (front / rear)                 | 2/2                                         |        |
| Safety / Safety cab homologation            | Standard EN 15000 / ROPS - FOPS level       | 2 cab  |
| Controls                                    | JSM                                         |        |