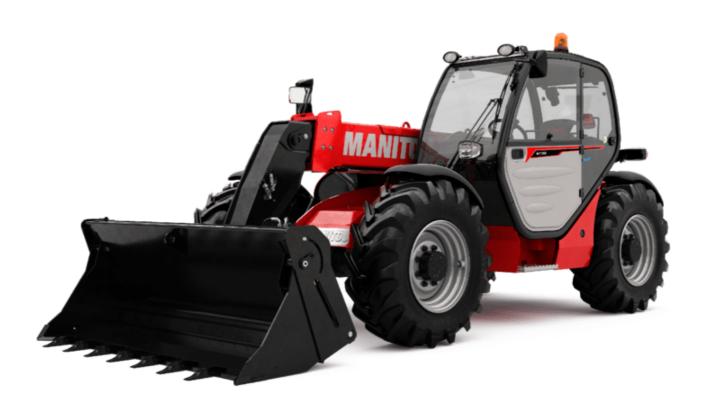

## MT-X 733 - Dimensional drawing

Technical sheet :

|                                             | мт-х 7зз Created on May 20, 2024 at 4:15:44 |        |
|---------------------------------------------|---------------------------------------------|--------|
| Capacities                                  | Metric                                      |        |
| Max. capacity                               | 3300 kg                                     |        |
| Max. lifting height                         | 6.90 m                                      |        |
| Max. outreach                               | 3.90 m                                      |        |
| Breakout force with bucket                  | 7400 daN                                    |        |
| Weight and dimensions                       |                                             |        |
| Overall length to carriage                  | l11 4.74 m                                  | _      |
| Length to face of forks                     | l2 4.76 m                                   |        |
| Overall width                               | b1 2.26 m                                   |        |
| Overall height                              | h17 2.30 m                                  |        |
| Wheelbase                                   | y 2.81 m                                    |        |
| Ground clearance                            | m4 0.45 m                                   |        |
| Overall cab width                           | b4 0.89 m                                   |        |
|                                             | a4 12 °                                     |        |
| Tilt-up angle                               | a4 12<br>a5 114 °                           |        |
| Tilt-down angle                             |                                             |        |
| External turning radius (over tyres)        | Wa1 3.80 m                                  |        |
| Unladen weight (with forks)                 | 7090 kg                                     |        |
| Overall weight                              | 6620 kg                                     |        |
| Tires type                                  | Pneumatic                                   |        |
| Standard tires                              | Alliance 400/80 - 24 - 162A8                |        |
| Forks length / width / section              | l / e / s 1200 mm x 125 mm / 45 mm          |        |
| Performances                                |                                             |        |
| Lifting                                     | 7.20 s                                      |        |
| Lowering                                    | 5.50 s                                      |        |
| Extension                                   | 6.50 s                                      |        |
| Retraction                                  | 5.40 s                                      |        |
| Crowd                                       | 2.90 s                                      |        |
| Dump                                        | 2.80 s                                      |        |
| Engine                                      |                                             |        |
| Engine brand                                | Perkins                                     |        |
| Engine norm                                 | Stage IIIA                                  |        |
| Max. fuel sulphur content                   | 5000 ppm                                    |        |
| Engine model                                | 1104D-44 T                                  |        |
| Number of cylinders / Capacity of cylinders | 4 - 4400 cm <sup>3</sup>                    |        |
| I.C. Engine power rating - Power            | 95 Hp / 70 kW                               |        |
| Max. torque / Engine rotation               | 392 Nm @ 1400 rpm                           |        |
| Drawbar pull (Laden)                        | 9000 daN                                    |        |
| Transmission                                |                                             |        |
| Transmission type                           | Torque converter                            |        |
| Number of gears (forward / reverse)         | 4/4                                         |        |
| Max. travel speed                           | 27 km/h                                     |        |
| Parking brake                               | Manual                                      |        |
|                                             | Oil-immersed multi-discs braking on fron    | t&rear |
| Service brake                               | axles                                       |        |
| Hydraulics                                  |                                             |        |
| Hydraulic pump type                         | Gear pump                                   |        |
| Hydraulic flow / Pressure                   | 104 l/min-250 bar                           |        |
| Tank capacities                             |                                             |        |
| Engine oil                                  | 10                                          |        |
| Hydraulic oil                               | 128 I                                       |        |
| Fuel tank                                   | 120 I                                       |        |
| Noise and vibration                         |                                             |        |
| Noise at driving position (LpA)             | 78 dB                                       |        |
| Noise to environment (LwA)                  | 104 dB                                      |        |
| Vibration on hands/arms                     | < 2.50 m/s²                                 |        |
| Miscellaneous                               |                                             |        |
| Steering wheels (front / rear)              | 2/2                                         |        |
| Drive wheels (front / rear)                 | 2/2                                         |        |
| Safety / Safety cab homologation            | Standard EN 15000 / ROPS - FOPS level       | 2 cab  |
| Controls                                    | JSM                                         |        |