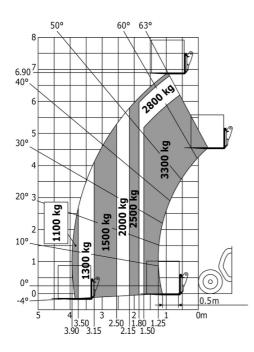

## MT-X 733 - Load chart

Technical sheet :

|                                             | мт-х 7зз Created on May 20, 2024 at 4:15:44 |        |
|---------------------------------------------|---------------------------------------------|--------|
| Capacities                                  | Metric                                      |        |
| Max. capacity                               | 3300 kg                                     |        |
| Max. lifting height                         | 6.90 m                                      |        |
| Max. outreach                               | 3.90 m                                      |        |
| Breakout force with bucket                  | 7400 daN                                    |        |
| Weight and dimensions                       |                                             |        |
| Overall length to carriage                  | l11 4.74 m                                  | _      |
| Length to face of forks                     | l2 4.76 m                                   |        |
| Overall width                               | b1 2.26 m                                   |        |
| Overall height                              | h17 2.30 m                                  |        |
| Wheelbase                                   | y 2.81 m                                    |        |
| Ground clearance                            | m4 0.45 m                                   |        |
| Overall cab width                           | b4 0.89 m                                   |        |
|                                             | a4 12 °                                     |        |
| Tilt-up angle                               | a4 12<br>a5 114 °                           |        |
| Tilt-down angle                             |                                             |        |
| External turning radius (over tyres)        | Wa1 3.80 m                                  |        |
| Unladen weight (with forks)                 | 7090 kg                                     |        |
| Overall weight                              | 6620 kg                                     |        |
| Tires type                                  | Pneumatic                                   |        |
| Standard tires                              | Alliance 400/80 - 24 - 162A8                |        |
| Forks length / width / section              | l / e / s 1200 mm x 125 mm / 45 mm          |        |
| Performances                                |                                             |        |
| Lifting                                     | 7.20 s                                      |        |
| Lowering                                    | 5.50 s                                      |        |
| Extension                                   | 6.50 s                                      |        |
| Retraction                                  | 5.40 s                                      |        |
| Crowd                                       | 2.90 s                                      |        |
| Dump                                        | 2.80 s                                      |        |
| Engine                                      |                                             |        |
| Engine brand                                | Perkins                                     |        |
| Engine norm                                 | Stage IIIA                                  |        |
| Max. fuel sulphur content                   | 5000 ppm                                    |        |
| Engine model                                | 1104D-44 T                                  |        |
| Number of cylinders / Capacity of cylinders | 4 - 4400 cm <sup>3</sup>                    |        |
| I.C. Engine power rating - Power            | 95 Hp / 70 kW                               |        |
| Max. torque / Engine rotation               | 392 Nm @ 1400 rpm                           |        |
| Drawbar pull (Laden)                        | 9000 daN                                    |        |
| Transmission                                |                                             |        |
| Transmission type                           | Torque converter                            |        |
| Number of gears (forward / reverse)         | 4/4                                         |        |
| Max. travel speed                           | 27 km/h                                     |        |
| Parking brake                               | Manual                                      |        |
|                                             | Oil-immersed multi-discs braking on fron    | t&rear |
| Service brake                               | axles                                       |        |
| Hydraulics                                  |                                             |        |
| Hydraulic pump type                         | Gear pump                                   |        |
| Hydraulic flow / Pressure                   | 104 l/min-250 bar                           |        |
| Tank capacities                             |                                             |        |
| Engine oil                                  | 10                                          |        |
| Hydraulic oil                               | 128 I                                       |        |
| Fuel tank                                   | 120 I                                       |        |
| Noise and vibration                         |                                             |        |
| Noise at driving position (LpA)             | 78 dB                                       |        |
| Noise to environment (LwA)                  | 104 dB                                      |        |
| Vibration on hands/arms                     | < 2.50 m/s²                                 |        |
| Miscellaneous                               |                                             |        |
| Steering wheels (front / rear)              | 2/2                                         |        |
| Drive wheels (front / rear)                 | 2/2                                         |        |
| Safety / Safety cab homologation            | Standard EN 15000 / ROPS - FOPS level       | 2 cab  |
| Controls                                    | JSM                                         |        |