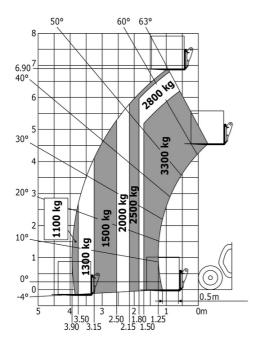

### MT-X 733 - Load chart

#### Machine on tyres with forks Metric

# MT-X 733

|                                                    | мт-х 733 Created on April 28, 2024 at 6:53:39 AM L |
|----------------------------------------------------|----------------------------------------------------|
| Capacities                                         | Metric                                             |
| Max. capacity                                      | 3300 kg                                            |
| Max. lifting height                                | 6.90 m                                             |
| Max. outreach                                      | 3.90 m                                             |
| Breakout force with bucket                         | 7400 daN                                           |
| Weight and dimensions                              |                                                    |
| Overall length to carriage                         | l11 4.74 m                                         |
| Length to face of forks                            | 12 4.76 m                                          |
| Overall width                                      | b1 2.26 m                                          |
| Overall height                                     | h17 2.30 m                                         |
| Wheelbase                                          | y 2.81 m                                           |
| Ground clearance                                   | m4 0.45 m                                          |
| Overall cab width                                  | b4 0.89 m                                          |
| Tilt-up angle                                      | a4 12 °                                            |
|                                                    | a5 114 °                                           |
| Tilt-down angle                                    |                                                    |
| External turning radius (over tyres)               | Wa1 3.80 m                                         |
| Unladen weight (with forks)                        | 7090 kg                                            |
| Overall weight                                     | 6620 kg                                            |
| Tires type                                         | Pneumatic                                          |
| Standard tires                                     | Alliance 400/80 - 24 - 162A8                       |
| Forks length / width / section                     | I / e / s 1200 mm x 125 mm / 45 mm                 |
| Performances                                       |                                                    |
| Lifting                                            | 7.20 s                                             |
| Lowering                                           | 5.50 s                                             |
| Extension                                          | 6.50 s                                             |
| Retraction                                         | 5.40 s                                             |
| Crowd                                              | 2.90 s                                             |
| Dump                                               | 2.80 s                                             |
| Engine                                             |                                                    |
| Engine brand                                       | Perkins                                            |
| Engine norm                                        | Stage IIIA                                         |
| Max. fuel sulphur content                          | 5000 ppm                                           |
| Engine model                                       | 1104D-44 T                                         |
| Number of cylinders / Capacity of cylinders        | 4 - 4400 cm <sup>3</sup>                           |
| I.C. Engine power rating - Power                   | 95 Hp / 70 kW                                      |
| Max. torque / Engine rotation                      | 392 Nm @ 1400 rpm                                  |
| Drawbar pull (Laden)                               | 9000 daN                                           |
| Transmission                                       |                                                    |
| Transmission type                                  | Torque converter                                   |
| Number of gears (forward / reverse)                | 4/4                                                |
| Max. travel speed                                  | 27 km/h                                            |
| Parking brake                                      | Manual                                             |
|                                                    | Oil-immersed multi-discs braking on front & rea    |
| Service brake                                      | axles                                              |
| Hydraulics                                         |                                                    |
| Hydraulic pump type                                | Gear pump                                          |
| Hydraulic flow / Pressure                          | 104 I/min-250 bar                                  |
| Tank capacities                                    |                                                    |
| Engine oil                                         | 10                                                 |
| Hydraulic oil                                      | 128                                                |
| Fuel tank                                          | 120                                                |
| Noise and vibration                                |                                                    |
| Noise and minduon  Noise at driving position (LpA) | 78 dB                                              |
| Noise to environment (LWA)                         | 104 dB                                             |
| Vibration on hands/arms                            | < 2.50 m/s <sup>2</sup>                            |
|                                                    | < 2.50 m/s²                                        |
| Miscellaneous                                      |                                                    |
| Steering wheels (front / rear)                     | 2/2                                                |
| Drive wheels (front / rear)                        | 2/2                                                |
| Safety / Safety cab homologation                   | Standard EN 15000 / ROPS - FOPS level 2 cab        |