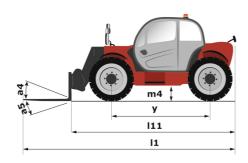

## MT-X 733 - Dimensional drawing

# MT-X 733

|                                                    | мт-х 733 Created on April 28, 2024 at 6:53:39 AM L |
|----------------------------------------------------|----------------------------------------------------|
| Capacities                                         | Metric                                             |
| Max. capacity                                      | 3300 kg                                            |
| Max. lifting height                                | 6.90 m                                             |
| Max. outreach                                      | 3.90 m                                             |
| Breakout force with bucket                         | 7400 daN                                           |
| Weight and dimensions                              |                                                    |
| Overall length to carriage                         | l11 4.74 m                                         |
| Length to face of forks                            | 12 4.76 m                                          |
| Overall width                                      | b1 2.26 m                                          |
| Overall height                                     | h17 2.30 m                                         |
| Wheelbase                                          | y 2.81 m                                           |
| Ground clearance                                   | m4 0.45 m                                          |
| Overall cab width                                  | b4 0.89 m                                          |
| Tilt-up angle                                      | a4 12 °                                            |
|                                                    | a5 114 °                                           |
| Tilt-down angle                                    |                                                    |
| External turning radius (over tyres)               | Wa1 3.80 m                                         |
| Unladen weight (with forks)                        | 7090 kg                                            |
| Overall weight                                     | 6620 kg                                            |
| Tires type                                         | Pneumatic                                          |
| Standard tires                                     | Alliance 400/80 - 24 - 162A8                       |
| Forks length / width / section                     | I / e / s 1200 mm x 125 mm / 45 mm                 |
| Performances                                       |                                                    |
| Lifting                                            | 7.20 s                                             |
| Lowering                                           | 5.50 s                                             |
| Extension                                          | 6.50 s                                             |
| Retraction                                         | 5.40 s                                             |
| Crowd                                              | 2.90 s                                             |
| Dump                                               | 2.80 s                                             |
| Engine                                             |                                                    |
| Engine brand                                       | Perkins                                            |
| Engine norm                                        | Stage IIIA                                         |
| Max. fuel sulphur content                          | 5000 ppm                                           |
| Engine model                                       | 1104D-44 T                                         |
| Number of cylinders / Capacity of cylinders        | 4 - 4400 cm <sup>3</sup>                           |
| I.C. Engine power rating - Power                   | 95 Hp / 70 kW                                      |
| Max. torque / Engine rotation                      | 392 Nm @ 1400 rpm                                  |
| Drawbar pull (Laden)                               | 9000 daN                                           |
| Transmission                                       |                                                    |
| Transmission type                                  | Torque converter                                   |
| Number of gears (forward / reverse)                | 4/4                                                |
| Max. travel speed                                  | 27 km/h                                            |
| Parking brake                                      | Manual                                             |
|                                                    | Oil-immersed multi-discs braking on front & rea    |
| Service brake                                      | axles                                              |
| Hydraulics                                         |                                                    |
| Hydraulic pump type                                | Gear pump                                          |
| Hydraulic flow / Pressure                          | 104 I/min-250 bar                                  |
| Tank capacities                                    |                                                    |
| Engine oil                                         | 10                                                 |
| Hydraulic oil                                      | 128                                                |
| Fuel tank                                          | 120                                                |
| Noise and vibration                                |                                                    |
| Noise and minduon  Noise at driving position (LpA) | 78 dB                                              |
| Noise to environment (LWA)                         | 104 dB                                             |
| Vibration on hands/arms                            | < 2.50 m/s <sup>2</sup>                            |
|                                                    | < 2.50 m/s²                                        |
| Miscellaneous                                      |                                                    |
| Steering wheels (front / rear)                     | 2/2                                                |
| Drive wheels (front / rear)                        | 2/2                                                |
| Safety / Safety cab homologation                   | Standard EN 15000 / ROPS - FOPS level 2 cab        |