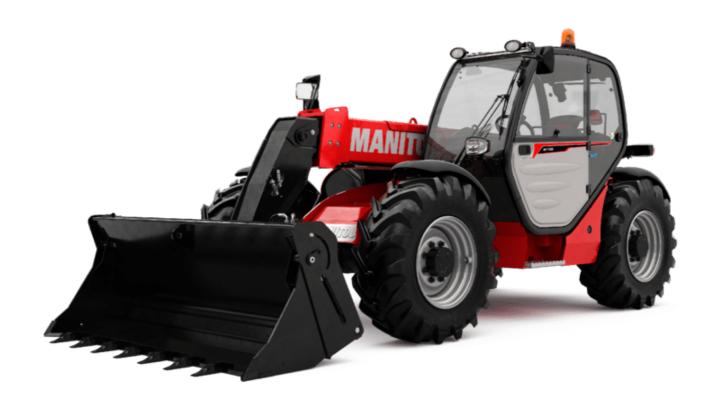

# MT-X 733

|                                                    | мт-х 733 Created on April 28, 2024 at 6:53:39 AM L |
|----------------------------------------------------|----------------------------------------------------|
| Capacities                                         | Metric                                             |
| Max. capacity                                      | 3300 kg                                            |
| Max. lifting height                                | 6.90 m                                             |
| Max. outreach                                      | 3.90 m                                             |
| Breakout force with bucket                         | 7400 daN                                           |
| Weight and dimensions                              |                                                    |
| Overall length to carriage                         | l11 4.74 m                                         |
| Length to face of forks                            | 12 4.76 m                                          |
| Overall width                                      | b1 2.26 m                                          |
| Overall height                                     | h17 2.30 m                                         |
| Wheelbase                                          | y 2.81 m                                           |
| Ground clearance                                   | m4 0.45 m                                          |
| Overall cab width                                  | b4 0.89 m                                          |
| Tilt-up angle                                      | a4 12 °                                            |
|                                                    | a5 114 °                                           |
| Tilt-down angle                                    |                                                    |
| External turning radius (over tyres)               | Wa1 3.80 m                                         |
| Unladen weight (with forks)                        | 7090 kg                                            |
| Overall weight                                     | 6620 kg                                            |
| Tires type                                         | Pneumatic                                          |
| Standard tires                                     | Alliance 400/80 - 24 - 162A8                       |
| Forks length / width / section                     | I / e / s 1200 mm x 125 mm / 45 mm                 |
| Performances                                       |                                                    |
| Lifting                                            | 7.20 s                                             |
| Lowering                                           | 5.50 s                                             |
| Extension                                          | 6.50 s                                             |
| Retraction                                         | 5.40 s                                             |
| Crowd                                              | 2.90 s                                             |
| Dump                                               | 2.80 s                                             |
| Engine                                             |                                                    |
| Engine brand                                       | Perkins                                            |
| Engine norm                                        | Stage IIIA                                         |
| Max. fuel sulphur content                          | 5000 ppm                                           |
| Engine model                                       | 1104D-44 T                                         |
| Number of cylinders / Capacity of cylinders        | 4 - 4400 cm <sup>3</sup>                           |
| I.C. Engine power rating - Power                   | 95 Hp / 70 kW                                      |
| Max. torque / Engine rotation                      | 392 Nm @ 1400 rpm                                  |
| Drawbar pull (Laden)                               | 9000 daN                                           |
| Transmission                                       |                                                    |
| Transmission type                                  | Torque converter                                   |
| Number of gears (forward / reverse)                | 4/4                                                |
| Max. travel speed                                  | 27 km/h                                            |
| Parking brake                                      | Manual                                             |
|                                                    | Oil-immersed multi-discs braking on front & rea    |
| Service brake                                      | axles                                              |
| Hydraulics                                         |                                                    |
| Hydraulic pump type                                | Gear pump                                          |
| Hydraulic flow / Pressure                          | 104 I/min-250 bar                                  |
| Tank capacities                                    |                                                    |
| Engine oil                                         | 10                                                 |
| Hydraulic oil                                      | 128                                                |
| Fuel tank                                          | 120                                                |
| Noise and vibration                                |                                                    |
| Noise and minduon  Noise at driving position (LpA) | 78 dB                                              |
| Noise to environment (LWA)                         | 104 dB                                             |
| Vibration on hands/arms                            | < 2.50 m/s <sup>2</sup>                            |
|                                                    | < 2.50 m/s²                                        |
| Miscellaneous                                      |                                                    |
| Steering wheels (front / rear)                     | 2/2                                                |
| Drive wheels (front / rear)                        | 2/2                                                |
| Safety / Safety cab homologation                   | Standard EN 15000 / ROPS - FOPS level 2 cab        |