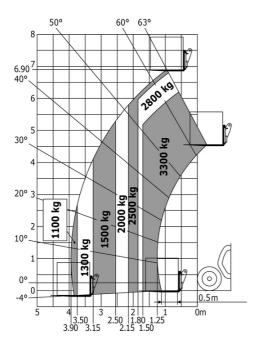

### MT-X 733 - Load chart

#### Machine on tyres with forks Metric

# MT-X 733

|                                             | мт-х 733 Created on April 28, 2024 at 2:12:51 PM U        |
|---------------------------------------------|-----------------------------------------------------------|
| Capacities                                  | Metric                                                    |
| Max. capacity                               | 3300 kg                                                   |
| Max. lifting height                         | 6.90 m                                                    |
| Max. outreach                               | 3.90 m                                                    |
| Breakout force with bucket                  | 7400 daN                                                  |
| Weight and dimensions                       |                                                           |
| Overall length to carriage                  | l11 4.74 m                                                |
| Length to face of forks                     | l2 4.76 m                                                 |
| Overall width                               | b1 2.26 m                                                 |
| Overall height                              | h17 2.30 m                                                |
| Wheelbase                                   | y 2.81 m                                                  |
| Ground clearance                            | m4 0.45 m                                                 |
| Overall cab width                           | b4 0.89 m                                                 |
| Tilt-up angle                               | a4 12°                                                    |
| Tilt-down angle                             | a5 114°                                                   |
| External turning radius (over tyres)        | Wa1 3.80 m                                                |
| Unladen weight (with forks)                 | 7090 kg                                                   |
| Overall weight                              | 6620 kg                                                   |
| Tires type                                  | Pneumatic                                                 |
| Standard tires                              | Alliance 400/80 - 24 - 162A8                              |
| Forks length / width / section              | I / e / s 1200 mm x 125 mm / 45 mm                        |
| Performances                                | 17 6 / 5 1200 111111 x 123 111111 / 43 111111             |
|                                             | 7.20 s                                                    |
| Lifting                                     |                                                           |
| Lowering                                    | 5.50 s                                                    |
| Extension                                   | 6.50 s                                                    |
| Retraction                                  | 5.40 s                                                    |
| Crowd                                       | 2.90 s                                                    |
| Dump                                        | 2.80 s                                                    |
| Engine                                      |                                                           |
| Engine brand                                | Perkins                                                   |
| Engine norm                                 | Stage IIIA                                                |
| Max. fuel sulphur content                   | 5000 ppm                                                  |
| Engine model                                | 1104D-44 T                                                |
| Number of cylinders / Capacity of cylinders | 4 - 4400 cm <sup>3</sup>                                  |
| I.C. Engine power rating - Power            | 95 Hp / 70 kW                                             |
| Max. torque / Engine rotation               | 392 Nm @ 1400 rpm                                         |
| Drawbar pull (Laden)                        | 9000 daN                                                  |
| Transmission                                |                                                           |
| Transmission type                           | Torque converter                                          |
| Number of gears (forward / reverse)         | 4 / 4                                                     |
| Max. travel speed                           | 27 km/h                                                   |
| Parking brake                               | Manual                                                    |
| Service brake                               | Oil-immersed multi-discs braking on front & rear<br>axles |
| Hydraulics                                  |                                                           |
| Hydraulic pump type                         | Gear pump                                                 |
| Hydraulic flow / Pressure                   | 104 l/min-250 bar                                         |
| Tank capacities                             |                                                           |
| Engine oil                                  | 10                                                        |
| Hydraulic oil                               | 128                                                       |
| Fuel tank                                   | 120                                                       |
| Noise and vibration                         |                                                           |
| Noise at driving position (LpA)             | 78 dB                                                     |
| Noise to environment (LwA)                  | 104 dB                                                    |
| Vibration on hands/arms                     | < 2.50 m/s <sup>2</sup>                                   |
| Miscellaneous                               | ► 2.00 HI/3°                                              |
|                                             | 2/2                                                       |
| Steering wheels (front / rear)              | 2/2                                                       |
| Drive wheels (front / rear)                 |                                                           |
| Safety / Safety cab homologation            | Standard EN 15000 / ROPS - FOPS level 2 cab               |
| Controls                                    | JSM                                                       |