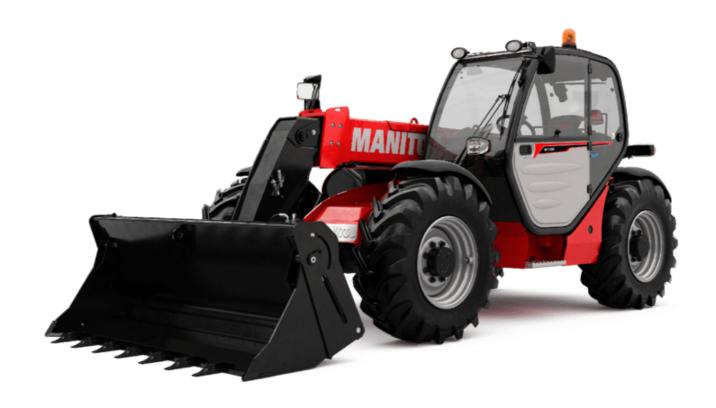

Technical sheet:

# MT-X 733

|                                             | мт-х 733 Created on April 28, 2024 at 2:12:51 PM U        |
|---------------------------------------------|-----------------------------------------------------------|
| Capacities                                  | Metric                                                    |
| Max. capacity                               | 3300 kg                                                   |
| Max. lifting height                         | 6.90 m                                                    |
| Max. outreach                               | 3.90 m                                                    |
| Breakout force with bucket                  | 7400 daN                                                  |
| Weight and dimensions                       |                                                           |
| Overall length to carriage                  | l11 4.74 m                                                |
| Length to face of forks                     | l2 4.76 m                                                 |
| Overall width                               | b1 2.26 m                                                 |
| Overall height                              | h17 2.30 m                                                |
| Wheelbase                                   | y 2.81 m                                                  |
| Ground clearance                            | m4 0.45 m                                                 |
| Overall cab width                           | b4 0.89 m                                                 |
| Tilt-up angle                               | a4 12°                                                    |
| Tilt-down angle                             | a5 114°                                                   |
| External turning radius (over tyres)        | Wa1 3.80 m                                                |
| Unladen weight (with forks)                 | 7090 kg                                                   |
| Overall weight                              | 6620 kg                                                   |
| Tires type                                  | Pneumatic                                                 |
| Standard tires                              | Alliance 400/80 - 24 - 162A8                              |
| Forks length / width / section              | I / e / s 1200 mm x 125 mm / 45 mm                        |
| Performances                                | 17 6 / 5 1200 111111 x 123 111111 / 43 111111             |
|                                             | 7.20 s                                                    |
| Lifting                                     |                                                           |
| Lowering                                    | 5.50 s                                                    |
| Extension                                   | 6.50 s                                                    |
| Retraction                                  | 5.40 s                                                    |
| Crowd                                       | 2.90 s                                                    |
| Dump                                        | 2.80 s                                                    |
| Engine                                      |                                                           |
| Engine brand                                | Perkins                                                   |
| Engine norm                                 | Stage IIIA                                                |
| Max. fuel sulphur content                   | 5000 ppm                                                  |
| Engine model                                | 1104D-44 T                                                |
| Number of cylinders / Capacity of cylinders | 4 - 4400 cm <sup>3</sup>                                  |
| I.C. Engine power rating - Power            | 95 Hp / 70 kW                                             |
| Max. torque / Engine rotation               | 392 Nm @ 1400 rpm                                         |
| Drawbar pull (Laden)                        | 9000 daN                                                  |
| Transmission                                |                                                           |
| Transmission type                           | Torque converter                                          |
| Number of gears (forward / reverse)         | 4 / 4                                                     |
| Max. travel speed                           | 27 km/h                                                   |
| Parking brake                               | Manual                                                    |
| Service brake                               | Oil-immersed multi-discs braking on front & rear<br>axles |
| Hydraulics                                  |                                                           |
| Hydraulic pump type                         | Gear pump                                                 |
| Hydraulic flow / Pressure                   | 104 l/min-250 bar                                         |
| Tank capacities                             |                                                           |
| Engine oil                                  | 10                                                        |
| Hydraulic oil                               | 128                                                       |
| Fuel tank                                   | 120                                                       |
| Noise and vibration                         |                                                           |
| Noise at driving position (LpA)             | 78 dB                                                     |
| Noise to environment (LwA)                  | 104 dB                                                    |
| Vibration on hands/arms                     | < 2.50 m/s <sup>2</sup>                                   |
| Miscellaneous                               | ► 2.00 HI/3°                                              |
|                                             | 2/2                                                       |
| Steering wheels (front / rear)              | 2/2                                                       |
| Drive wheels (front / rear)                 |                                                           |
| Safety / Safety cab homologation            | Standard EN 15000 / ROPS - FOPS level 2 cab               |
| Controls                                    | JSM                                                       |