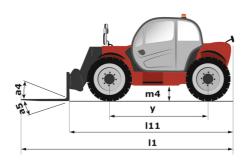

## MT-X 733 - Dimensional drawing

# MT-X 733

|                                             | мт-х 733 Created on April 28, 2024 at 2:12:51 PM U        |
|---------------------------------------------|-----------------------------------------------------------|
| Capacities                                  | Metric                                                    |
| Max. capacity                               | 3300 kg                                                   |
| Max. lifting height                         | 6.90 m                                                    |
| Max. outreach                               | 3.90 m                                                    |
| Breakout force with bucket                  | 7400 daN                                                  |
| Weight and dimensions                       |                                                           |
| Overall length to carriage                  | l11 4.74 m                                                |
| Length to face of forks                     | l2 4.76 m                                                 |
| Overall width                               | b1 2.26 m                                                 |
| Overall height                              | h17 2.30 m                                                |
| Wheelbase                                   | y 2.81 m                                                  |
| Ground clearance                            | m4 0.45 m                                                 |
| Overall cab width                           | b4 0.89 m                                                 |
| Tilt-up angle                               | a4 12°                                                    |
| Tilt-down angle                             | a5 114°                                                   |
| External turning radius (over tyres)        | Wa1 3.80 m                                                |
| Unladen weight (with forks)                 | 7090 kg                                                   |
| Overall weight                              | 6620 kg                                                   |
| Tires type                                  | Pneumatic                                                 |
| Standard tires                              | Alliance 400/80 - 24 - 162A8                              |
| Forks length / width / section              | I / e / s 1200 mm x 125 mm / 45 mm                        |
| Performances                                | 17 6 / 5 1200 111111 x 123 111111 / 43 111111             |
|                                             | 7.20 s                                                    |
| Lifting                                     |                                                           |
| Lowering                                    | 5.50 s                                                    |
| Extension                                   | 6.50 s                                                    |
| Retraction                                  | 5.40 s                                                    |
| Crowd                                       | 2.90 s                                                    |
| Dump                                        | 2.80 s                                                    |
| Engine                                      |                                                           |
| Engine brand                                | Perkins                                                   |
| Engine norm                                 | Stage IIIA                                                |
| Max. fuel sulphur content                   | 5000 ppm                                                  |
| Engine model                                | 1104D-44 T                                                |
| Number of cylinders / Capacity of cylinders | 4 - 4400 cm <sup>3</sup>                                  |
| I.C. Engine power rating - Power            | 95 Hp / 70 kW                                             |
| Max. torque / Engine rotation               | 392 Nm @ 1400 rpm                                         |
| Drawbar pull (Laden)                        | 9000 daN                                                  |
| Transmission                                |                                                           |
| Transmission type                           | Torque converter                                          |
| Number of gears (forward / reverse)         | 4 / 4                                                     |
| Max. travel speed                           | 27 km/h                                                   |
| Parking brake                               | Manual                                                    |
| Service brake                               | Oil-immersed multi-discs braking on front & rear<br>axles |
| Hydraulics                                  |                                                           |
| Hydraulic pump type                         | Gear pump                                                 |
| Hydraulic flow / Pressure                   | 104 l/min-250 bar                                         |
| Tank capacities                             |                                                           |
| Engine oil                                  | 10                                                        |
| Hydraulic oil                               | 128                                                       |
| Fuel tank                                   | 120                                                       |
| Noise and vibration                         |                                                           |
| Noise at driving position (LpA)             | 78 dB                                                     |
| Noise to environment (LwA)                  | 104 dB                                                    |
| Vibration on hands/arms                     | < 2.50 m/s <sup>2</sup>                                   |
| Miscellaneous                               | ► 2.00 HI/3°                                              |
|                                             | 2/2                                                       |
| Steering wheels (front / rear)              | 2/2                                                       |
| Drive wheels (front / rear)                 |                                                           |
| Safety / Safety cab homologation            | Standard EN 15000 / ROPS - FOPS level 2 cab               |
| Controls                                    | JSM                                                       |