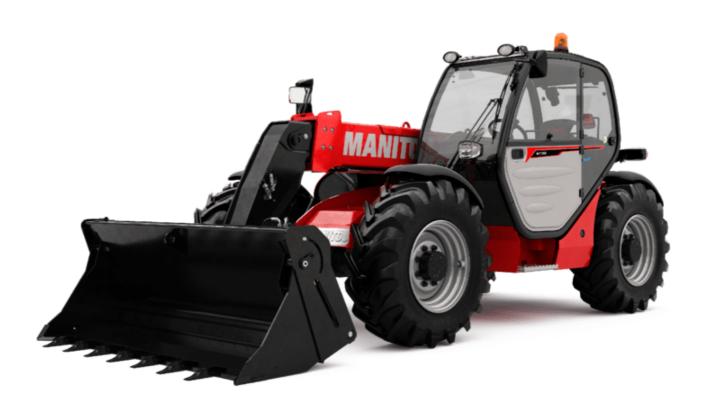

Technical sheet :

|                                             | мт-х 733 Created on 02 May 2024 at 07:22:36              |
|---------------------------------------------|----------------------------------------------------------|
| Capacities                                  | Metric                                                   |
| Max. capacity                               | 3300 kg                                                  |
| Max. lifting height                         | 6.90 m                                                   |
| Max. outreach                               | 3.90 m                                                   |
| Breakout force with bucket                  | 7400 daN                                                 |
| Weight and dimensions                       |                                                          |
| Overall length to carriage                  | l11 4.74 m                                               |
| Length to face of forks                     | l2 4.76 m                                                |
| Overall width                               | b1 2.26 m                                                |
| Overall height                              | h17 2.30 m                                               |
| Wheelbase                                   | y 2.81 m                                                 |
| Ground clearance                            | m4 0.45 m                                                |
| Overall cab width                           | b4 0.89 m                                                |
| Tilt-up angle                               | a4 12 °                                                  |
| Tilt-down angle                             | a5 114 °                                                 |
| External turning radius (over tyres)        | Wa1 3.80 m                                               |
| Unladen weight (with forks)                 | 7090 kg                                                  |
| Overall weight                              | 6620 kg                                                  |
| Tires type                                  | Pneumatic                                                |
| Standard tires                              | Alliance 400/80 - 24 - 162A8                             |
| Forks length / width / section              | l / e / s 1200 mm x 125 mm / 45 mm                       |
| Performances                                |                                                          |
| Lifting                                     | 7.20 s                                                   |
| Lowering                                    | 5.50 s                                                   |
| Extension                                   | 6.50 s                                                   |
| Retraction                                  | 5.40 s                                                   |
| Crowd                                       | 2.90 s                                                   |
| Dump                                        | 2.30 s                                                   |
| Engine                                      |                                                          |
| Engine brand                                | Perkins                                                  |
| Engine norm                                 | Stage IIIA                                               |
| Max. fuel sulphur content                   | 5000 ppm                                                 |
| Engine model                                | 3000 ррл<br>1104D-44 Т                                   |
| Number of cylinders / Capacity of cylinders | 4 - 4400 cm <sup>3</sup>                                 |
| I.C. Engine power rating - Power            | 95 Hp / 70 kW                                            |
| Max. torque / Engine rotation               | 391 p / / k W<br>392 Nm @ 1400 rpm                       |
| Drawbar pull (Laden)                        | 9000 daN                                                 |
| Transmission                                |                                                          |
|                                             | Torrue converter                                         |
| Transmission type                           | Torque converter<br>4 / 4                                |
| Number of gears (forward / reverse)         | 474<br>27 km/h                                           |
| Max. travel speed Parking brake             | Z7 km/n<br>Manual                                        |
| Parking brake                               |                                                          |
| Service brake                               | Oil-immersed multi-discs braking on front & rea<br>axles |
| Hydraulics                                  |                                                          |
| Hydraulic pump type                         | Gear pump                                                |
| Hydraulic flow / Pressure                   | 104 l/min-250 bar                                        |
| Tank capacities                             |                                                          |
| Engine oil                                  | 101                                                      |
| Hydraulic oil                               | 128                                                      |
| Fuel tank                                   | 120 1                                                    |
| Noise and vibration                         |                                                          |
| Noise at driving position (LpA)             | 78 dB                                                    |
| Noise to environment (LWA)                  | 104 dB                                                   |
| Vibration on hands/arms                     | < 2.50 m/s <sup>2</sup>                                  |
| Miscellaneous                               | ► 2.30 m/S <sup>-</sup>                                  |
| Steering wheels (front / rear)              | 2/2                                                      |
| Drive wheels (front / rear)                 | 2/2                                                      |
|                                             |                                                          |
| Safety / Safety cab homologation            | Standard EN 15000 / ROPS - FOPS level 2 cab              |