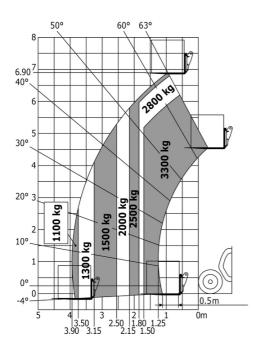

## MT-X 733 - Load chart

Technical sheet :

|                                             | мт-х 733 Created on 02 May 2024 at 07:22:36              |
|---------------------------------------------|----------------------------------------------------------|
| Capacities                                  | Metric                                                   |
| Max. capacity                               | 3300 kg                                                  |
| Max. lifting height                         | 6.90 m                                                   |
| Max. outreach                               | 3.90 m                                                   |
| Breakout force with bucket                  | 7400 daN                                                 |
| Weight and dimensions                       |                                                          |
| Overall length to carriage                  | l11 4.74 m                                               |
| Length to face of forks                     | l2 4.76 m                                                |
| Overall width                               | b1 2.26 m                                                |
| Overall height                              | h17 2.30 m                                               |
| Wheelbase                                   | y 2.81 m                                                 |
| Ground clearance                            | m4 0.45 m                                                |
| Overall cab width                           | b4 0.89 m                                                |
| Tilt-up angle                               | a4 12 °                                                  |
| Tilt-down angle                             | a5 114 °                                                 |
| External turning radius (over tyres)        | Wa1 3.80 m                                               |
| Unladen weight (with forks)                 | 7090 kg                                                  |
| Overall weight                              | 6620 kg                                                  |
| Tires type                                  | Pneumatic                                                |
| Standard tires                              | Alliance 400/80 - 24 - 162A8                             |
| Forks length / width / section              | l / e / s 1200 mm x 125 mm / 45 mm                       |
| Performances                                |                                                          |
| Lifting                                     | 7.20 s                                                   |
| Lowering                                    | 5.50 s                                                   |
| Extension                                   | 6.50 s                                                   |
| Retraction                                  | 5.40 s                                                   |
| Crowd                                       | 2.90 s                                                   |
| Dump                                        | 2.30 s                                                   |
| Engine                                      |                                                          |
| Engine brand                                | Perkins                                                  |
| Engine norm                                 | Stage IIIA                                               |
| Max. fuel sulphur content                   | 5000 ppm                                                 |
| Engine model                                | 3000 ррл<br>1104D-44 Т                                   |
| Number of cylinders / Capacity of cylinders | 4 - 4400 cm <sup>3</sup>                                 |
| I.C. Engine power rating - Power            | 95 Hp / 70 kW                                            |
| Max. torque / Engine rotation               | 391 p / / k W<br>392 Nm @ 1400 rpm                       |
| Drawbar pull (Laden)                        | 9000 daN                                                 |
| Transmission                                |                                                          |
|                                             | Torrue converter                                         |
| Transmission type                           | Torque converter<br>4 / 4                                |
| Number of gears (forward / reverse)         | 474<br>27 km/h                                           |
| Max. travel speed Parking brake             | Z7 km/n<br>Manual                                        |
| Parking brake                               |                                                          |
| Service brake                               | Oil-immersed multi-discs braking on front & rea<br>axles |
| Hydraulics                                  |                                                          |
| Hydraulic pump type                         | Gear pump                                                |
| Hydraulic flow / Pressure                   | 104 l/min-250 bar                                        |
| Tank capacities                             |                                                          |
| Engine oil                                  | 101                                                      |
| Hydraulic oil                               | 128                                                      |
| Fuel tank                                   | 120 1                                                    |
| Noise and vibration                         |                                                          |
| Noise at driving position (LpA)             | 78 dB                                                    |
| Noise to environment (LWA)                  | 104 dB                                                   |
| Vibration on hands/arms                     | < 2.50 m/s <sup>2</sup>                                  |
| Miscellaneous                               | ► 2.30 m/S <sup>-</sup>                                  |
| Steering wheels (front / rear)              | 2/2                                                      |
| Drive wheels (front / rear)                 | 2/2                                                      |
|                                             |                                                          |
| Safety / Safety cab homologation            | Standard EN 15000 / ROPS - FOPS level 2 cab              |