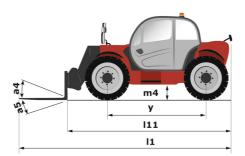

## MT-X 733 - Dimensional drawing

Technical sheet :

|                                             | мт-х 733 Created on 02 May 2024 at 07:22:36              |
|---------------------------------------------|----------------------------------------------------------|
| Capacities                                  | Metric                                                   |
| Max. capacity                               | 3300 kg                                                  |
| Max. lifting height                         | 6.90 m                                                   |
| Max. outreach                               | 3.90 m                                                   |
| Breakout force with bucket                  | 7400 daN                                                 |
| Weight and dimensions                       |                                                          |
| Overall length to carriage                  | l11 4.74 m                                               |
| Length to face of forks                     | l2 4.76 m                                                |
| Overall width                               | b1 2.26 m                                                |
| Overall height                              | h17 2.30 m                                               |
| Wheelbase                                   | y 2.81 m                                                 |
| Ground clearance                            | m4 0.45 m                                                |
| Overall cab width                           | b4 0.89 m                                                |
| Tilt-up angle                               | a4 12 °                                                  |
| Tilt-down angle                             | a5 114 °                                                 |
| External turning radius (over tyres)        | Wa1 3.80 m                                               |
| Unladen weight (with forks)                 | 7090 kg                                                  |
| Overall weight                              | 6620 kg                                                  |
| Tires type                                  | Pneumatic                                                |
| Standard tires                              | Alliance 400/80 - 24 - 162A8                             |
| Forks length / width / section              | l / e / s 1200 mm x 125 mm / 45 mm                       |
| Performances                                |                                                          |
| Lifting                                     | 7.20 s                                                   |
| Lowering                                    | 5.50 s                                                   |
| Extension                                   | 6.50 s                                                   |
| Retraction                                  | 5.40 s                                                   |
| Crowd                                       | 2.90 s                                                   |
| Dump                                        | 2.30 s                                                   |
| Engine                                      |                                                          |
| Engine brand                                | Perkins                                                  |
| Engine norm                                 | Stage IIIA                                               |
| Max. fuel sulphur content                   | 5000 ppm                                                 |
| Engine model                                | 3000 ррл<br>1104D-44 Т                                   |
| Number of cylinders / Capacity of cylinders | 4 - 4400 cm <sup>3</sup>                                 |
| I.C. Engine power rating - Power            | 95 Hp / 70 kW                                            |
| Max. torque / Engine rotation               | 391 p / / k W<br>392 Nm @ 1400 rpm                       |
| Drawbar pull (Laden)                        | 9000 daN                                                 |
| Transmission                                |                                                          |
|                                             | Torrue converter                                         |
| Transmission type                           | Torque converter<br>4 / 4                                |
| Number of gears (forward / reverse)         | 474<br>27 km/h                                           |
| Max. travel speed Parking brake             | Z7 km/n<br>Manual                                        |
| Parking brake                               |                                                          |
| Service brake                               | Oil-immersed multi-discs braking on front & rea<br>axles |
| Hydraulics                                  |                                                          |
| Hydraulic pump type                         | Gear pump                                                |
| Hydraulic flow / Pressure                   | 104 l/min-250 bar                                        |
| Tank capacities                             |                                                          |
| Engine oil                                  | 101                                                      |
| Hydraulic oil                               | 128                                                      |
| Fuel tank                                   | 120 1                                                    |
| Noise and vibration                         |                                                          |
| Noise at driving position (LpA)             | 78 dB                                                    |
| Noise to environment (LWA)                  | 104 dB                                                   |
| Vibration on hands/arms                     | < 2.50 m/s <sup>2</sup>                                  |
| Miscellaneous                               | ► 2.30 m/S <sup>-</sup>                                  |
| Steering wheels (front / rear)              | 2/2                                                      |
| Drive wheels (front / rear)                 | 2/2                                                      |
|                                             |                                                          |
| Safety / Safety cab homologation            | Standard EN 15000 / ROPS - FOPS level 2 cab              |