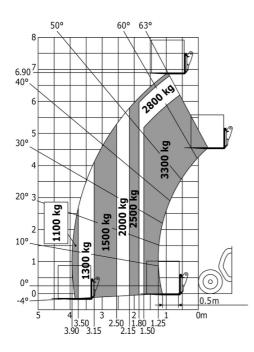

## MT-X 733 - Load chart

Technical sheet :

|                                             | <b>мт-х 733</b> Created on May 2, 2024 at 6:57:49 AM |
|---------------------------------------------|------------------------------------------------------|
| Capacities                                  | Metric                                               |
| Max. capacity                               | 3300 kg                                              |
| Vax. lifting height                         | 6.90 m                                               |
| Max. outreach                               | 3.90 m                                               |
| Breakout force with bucket                  | 7400 daN                                             |
| Weight and dimensions                       |                                                      |
| Overall length to carriage                  | l11 4.74 m                                           |
| Length to face of forks                     | l2 4.76 m                                            |
| Dverall width                               | b1 2.26 m                                            |
| Overall height                              | h17 2.30 m                                           |
| Wheelbase                                   | y 2.81 m                                             |
| Ground clearance                            | m4 0.45 m                                            |
| Dverall cab width                           | b4 0.89 m                                            |
|                                             |                                                      |
| Tilt-up angle                               |                                                      |
| Tilt-down angle                             | a5 114°                                              |
| External turning radius (over tyres)        | Wa1 3.80 m                                           |
| Unladen weight (with forks)                 | 7090 kg                                              |
| Overall weight                              | 6620 kg                                              |
| Tires type                                  | Pneumatic                                            |
| Standard tires                              | Alliance 400/80 - 24 - 162A8                         |
| Forks length / width / section              | l / e / s 1200 mm x 125 mm / 45 mm                   |
| Performances                                |                                                      |
| Lifting                                     | 7.20 s                                               |
| Lowering                                    | 5.50 s                                               |
| Extension                                   | 6.50 s                                               |
| Retraction                                  | 5.40 s                                               |
| Crowd                                       | 2.90 s                                               |
| Dump                                        | 2.80 s                                               |
| Engine                                      |                                                      |
| Engine brand                                | Perkins                                              |
| Engine norm                                 | Stage IIIA                                           |
| Max. fuel sulphur content                   | 5000 ppm                                             |
| Engine model                                | 1104D-44 T                                           |
| Number of cylinders / Capacity of cylinders | 4 - 4400 cm³                                         |
| I.C. Engine power rating - Power            | 95 Hp / 70 kW                                        |
| Max. torque / Engine rotation               | 392 Nm @ 1400 rpm                                    |
| Drawbar pull (Laden)                        | 9000 daN                                             |
| Transmission                                |                                                      |
| Transmission type                           | Torque converter                                     |
| Number of gears (forward / reverse)         | 4/4                                                  |
| Max. travel speed                           | 27 km/h                                              |
| Parking brake                               | Manual                                               |
|                                             | Oil-immersed multi-discs braking on front & re       |
| Service brake                               | axles                                                |
| Hydraulics                                  |                                                      |
| Hydraulic pump type                         | Gear pump                                            |
| Hydraulic flow / Pressure                   | 104 l/min-250 bar                                    |
| Tank capacities                             |                                                      |
| Engine oil                                  | 10                                                   |
| Hydraulic oil                               | 128                                                  |
| Fuel tank                                   | 120                                                  |
| Noise and vibration                         |                                                      |
| Noise at driving position (LpA)             | 78 dB                                                |
| Noise to environment (LWA)                  | 104 dB                                               |
|                                             |                                                      |
| Vibration on hands/arms                     | < 2.50 m/s <sup>2</sup>                              |
| Miscellaneous                               |                                                      |
| Steering wheels (front / rear)              | 2/2                                                  |
| Drive wheels (front / rear)                 | 2/2                                                  |
| Safety / Safety cab homologation            | Standard EN 15000 / ROPS - FOPS level 2 cat          |