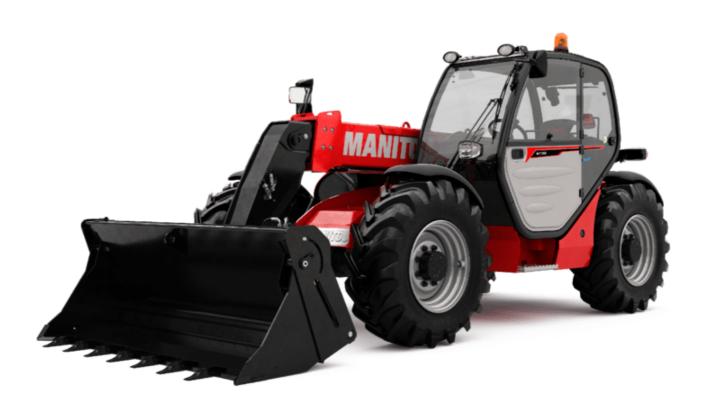

Technical sheet :

|                                             | <b>мт-х 733</b> Created on May 2, 2024 at 6:57:49 AM |
|---------------------------------------------|------------------------------------------------------|
| Capacities                                  | Metric                                               |
| Max. capacity                               | 3300 kg                                              |
| Vax. lifting height                         | 6.90 m                                               |
| Max. outreach                               | 3.90 m                                               |
| Breakout force with bucket                  | 7400 daN                                             |
| Weight and dimensions                       |                                                      |
| Overall length to carriage                  | l11 4.74 m                                           |
| Length to face of forks                     | l2 4.76 m                                            |
| Dverall width                               | b1 2.26 m                                            |
| Overall height                              | h17 2.30 m                                           |
| Wheelbase                                   | y 2.81 m                                             |
| Ground clearance                            | m4 0.45 m                                            |
| Dverall cab width                           | b4 0.89 m                                            |
|                                             |                                                      |
| Tilt-up angle                               |                                                      |
| Tilt-down angle                             | a5 114°                                              |
| External turning radius (over tyres)        | Wa1 3.80 m                                           |
| Unladen weight (with forks)                 | 7090 kg                                              |
| Overall weight                              | 6620 kg                                              |
| Tires type                                  | Pneumatic                                            |
| Standard tires                              | Alliance 400/80 - 24 - 162A8                         |
| Forks length / width / section              | l / e / s 1200 mm x 125 mm / 45 mm                   |
| Performances                                |                                                      |
| Lifting                                     | 7.20 s                                               |
| Lowering                                    | 5.50 s                                               |
| Extension                                   | 6.50 s                                               |
| Retraction                                  | 5.40 s                                               |
| Crowd                                       | 2.90 s                                               |
| Dump                                        | 2.80 s                                               |
| Engine                                      |                                                      |
| Engine brand                                | Perkins                                              |
| Engine norm                                 | Stage IIIA                                           |
| Max. fuel sulphur content                   | 5000 ppm                                             |
| Engine model                                | 1104D-44 T                                           |
| Number of cylinders / Capacity of cylinders | 4 - 4400 cm³                                         |
| I.C. Engine power rating - Power            | 95 Hp / 70 kW                                        |
| Max. torque / Engine rotation               | 392 Nm @ 1400 rpm                                    |
| Drawbar pull (Laden)                        | 9000 daN                                             |
| Transmission                                |                                                      |
| Transmission type                           | Torque converter                                     |
| Number of gears (forward / reverse)         | 4/4                                                  |
| Max. travel speed                           | 27 km/h                                              |
| Parking brake                               | Manual                                               |
|                                             | Oil-immersed multi-discs braking on front & re       |
| Service brake                               | axles                                                |
| Hydraulics                                  |                                                      |
| Hydraulic pump type                         | Gear pump                                            |
| Hydraulic flow / Pressure                   | 104 l/min-250 bar                                    |
| Tank capacities                             |                                                      |
| Engine oil                                  | 10                                                   |
| Hydraulic oil                               | 128                                                  |
| Fuel tank                                   | 120                                                  |
| Noise and vibration                         |                                                      |
| Noise at driving position (LpA)             | 78 dB                                                |
| Noise to environment (LWA)                  | 104 dB                                               |
|                                             |                                                      |
| Vibration on hands/arms                     | < 2.50 m/s <sup>2</sup>                              |
| Miscellaneous                               |                                                      |
| Steering wheels (front / rear)              | 2/2                                                  |
| Drive wheels (front / rear)                 | 2/2                                                  |
| Safety / Safety cab homologation            | Standard EN 15000 / ROPS - FOPS level 2 cat          |

## MT-X 733 - Dimensional drawing