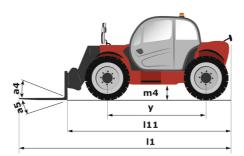

## MT-X 733 - Dimensional drawing

Technical sheet :

|                                             | <b>мт-х 733</b> Created on May 2, 2024 at 6:57:49 AM |
|---------------------------------------------|------------------------------------------------------|
| Capacities                                  | Metric                                               |
| Max. capacity                               | 3300 kg                                              |
| Vax. lifting height                         | 6.90 m                                               |
| Max. outreach                               | 3.90 m                                               |
| Breakout force with bucket                  | 7400 daN                                             |
| Weight and dimensions                       |                                                      |
| Overall length to carriage                  | l11 4.74 m                                           |
| Length to face of forks                     | l2 4.76 m                                            |
| Dverall width                               | b1 2.26 m                                            |
| Overall height                              | h17 2.30 m                                           |
| Wheelbase                                   | y 2.81 m                                             |
| Ground clearance                            | m4 0.45 m                                            |
| Dverall cab width                           | b4 0.89 m                                            |
|                                             |                                                      |
| Tilt-up angle                               |                                                      |
| Tilt-down angle                             | a5 114°                                              |
| External turning radius (over tyres)        | Wa1 3.80 m                                           |
| Unladen weight (with forks)                 | 7090 kg                                              |
| Overall weight                              | 6620 kg                                              |
| Tires type                                  | Pneumatic                                            |
| Standard tires                              | Alliance 400/80 - 24 - 162A8                         |
| Forks length / width / section              | l / e / s 1200 mm x 125 mm / 45 mm                   |
| Performances                                |                                                      |
| Lifting                                     | 7.20 s                                               |
| Lowering                                    | 5.50 s                                               |
| Extension                                   | 6.50 s                                               |
| Retraction                                  | 5.40 s                                               |
| Crowd                                       | 2.90 s                                               |
| Dump                                        | 2.80 s                                               |
| Engine                                      |                                                      |
| Engine brand                                | Perkins                                              |
| Engine norm                                 | Stage IIIA                                           |
| Max. fuel sulphur content                   | 5000 ppm                                             |
| Engine model                                | 1104D-44 T                                           |
| Number of cylinders / Capacity of cylinders | 4 - 4400 cm³                                         |
| I.C. Engine power rating - Power            | 95 Hp / 70 kW                                        |
| Max. torque / Engine rotation               | 392 Nm @ 1400 rpm                                    |
| Drawbar pull (Laden)                        | 9000 daN                                             |
| Transmission                                |                                                      |
| Transmission type                           | Torque converter                                     |
| Number of gears (forward / reverse)         | 4/4                                                  |
| Max. travel speed                           | 27 km/h                                              |
| Parking brake                               | Manual                                               |
|                                             | Oil-immersed multi-discs braking on front & re       |
| Service brake                               | axles                                                |
| Hydraulics                                  |                                                      |
| Hydraulic pump type                         | Gear pump                                            |
| Hydraulic flow / Pressure                   | 104 l/min-250 bar                                    |
| Tank capacities                             |                                                      |
| Engine oil                                  | 10                                                   |
| Hydraulic oil                               | 128                                                  |
| Fuel tank                                   | 120                                                  |
| Noise and vibration                         |                                                      |
| Noise at driving position (LpA)             | 78 dB                                                |
| Noise to environment (LWA)                  | 104 dB                                               |
|                                             |                                                      |
| Vibration on hands/arms                     | < 2.50 m/s <sup>2</sup>                              |
| Miscellaneous                               |                                                      |
| Steering wheels (front / rear)              | 2/2                                                  |
| Drive wheels (front / rear)                 | 2/2                                                  |
| Safety / Safety cab homologation            | Standard EN 15000 / ROPS - FOPS level 2 cat          |