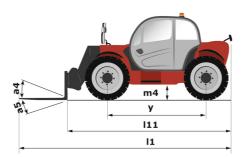

## MT-X 733 - Dimensional drawing

Technical sheet :

|                                             | <b>мт-х 7зз</b> Created on 2 May 2024 at 05:25:50 l |
|---------------------------------------------|-----------------------------------------------------|
| Capacities                                  | Metric                                              |
| Max. capacity                               | 3300 kg                                             |
| Max. lifting height                         | 6.90 m                                              |
| Max. outreach                               | 3.90 m                                              |
| Breakout force with bucket                  | 7400 daN                                            |
| Weight and dimensions                       |                                                     |
| Overall length to carriage                  | l11 4.74 m                                          |
| Length to face of forks                     | l2 4.76 m                                           |
| Overall width                               | b1 2.26 m                                           |
| Overall height                              | h17 2.30 m                                          |
| Wheelbase                                   | y 2.81 m                                            |
| Ground clearance                            | m4 0.45 m                                           |
| Overall cab width                           | b4 0.89 m                                           |
| Tilt-up angle                               | a4 12 °                                             |
| Tilt-down angle                             | a5 114 °                                            |
| External turning radius (over tyres)        | Wa1 3.80 m                                          |
| Unladen weight (with forks)                 | 7090 kg                                             |
| Overall weight                              | 6620 kg                                             |
| Tires type                                  | Pneumatic                                           |
| Standard tires                              | Alliance 400/80 - 24 - 162A8                        |
| Forks length / width / section              | l / e / s 1200 mm x 125 mm / 45 mm                  |
| Performances                                |                                                     |
| Lifting                                     | 7.20 s                                              |
| Lowering                                    | 5.50 s                                              |
| Extension                                   | 6.50 s                                              |
| Retraction                                  | 5.40 s                                              |
| Crowd                                       | 2.90 s                                              |
| Dump                                        | 2.80 s                                              |
| Engine                                      |                                                     |
| Engine brand                                | Perkins                                             |
| Engine norm                                 | Stage IIIA                                          |
| Max. fuel sulphur content                   | 5000 ppm                                            |
| Engine model                                | 1104D-44 T                                          |
| Number of cylinders / Capacity of cylinders | 4 - 4400 cm <sup>3</sup>                            |
| I.C. Engine power rating - Power            | 95 Hp / 70 kW                                       |
| Max. torque / Engine rotation               | 392 Nm @ 1400 rpm                                   |
| Drawbar pull (Laden)                        | 9000 daN                                            |
| Transmission                                |                                                     |
| Transmission type                           | Torque converter                                    |
| Number of gears (forward / reverse)         | 4/4                                                 |
| Max. travel speed                           | 27 km/h                                             |
| Parking brake                               | Manual                                              |
|                                             | Oil-immersed multi-discs braking on front & rea     |
| Service brake                               | axles                                               |
| Hydraulics                                  |                                                     |
| Hydraulic pump type                         | Gear pump                                           |
| Hydraulic flow / Pressure                   | 104 l/min-250 bar                                   |
| Tank capacities                             |                                                     |
| Engine oil                                  | 10                                                  |
| Hydraulic oil                               | 128                                                 |
| Fuel tank                                   | 120                                                 |
| Noise and vibration                         |                                                     |
| Noise at driving position (LpA)             | 78 dB                                               |
| Noise to environment (LwA)                  | 104 dB                                              |
| Vibration on hands/arms                     | < 2.50 m/s <sup>2</sup>                             |
| Miscellaneous                               |                                                     |
| Steering wheels (front / rear)              | 2/2                                                 |
| Drive wheels (front / rear)                 | 2/2                                                 |
| Safety / Safety cab homologation            | Standard EN 15000 / ROPS - FOPS level 2 cab         |
| Controls                                    | JSM                                                 |