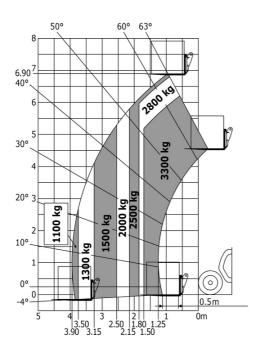

# MT-X 733 - Load chart

Technical sheet :

|                                             | <b>мт-х 7зз</b> Created on 2 May 2024 at 05:25:50 l |
|---------------------------------------------|-----------------------------------------------------|
| Capacities                                  | Metric                                              |
| Max. capacity                               | 3300 kg                                             |
| Max. lifting height                         | 6.90 m                                              |
| Max. outreach                               | 3.90 m                                              |
| Breakout force with bucket                  | 7400 daN                                            |
| Weight and dimensions                       |                                                     |
| Overall length to carriage                  | l11 4.74 m                                          |
| Length to face of forks                     | l2 4.76 m                                           |
| Overall width                               | b1 2.26 m                                           |
| Overall height                              | h17 2.30 m                                          |
| Wheelbase                                   | y 2.81 m                                            |
| Ground clearance                            | m4 0.45 m                                           |
| Overall cab width                           | b4 0.89 m                                           |
| Tilt-up angle                               | a4 12 °                                             |
| Tilt-down angle                             | a5 114 °                                            |
| External turning radius (over tyres)        | Wa1 3.80 m                                          |
| Unladen weight (with forks)                 | 7090 kg                                             |
| Overall weight                              | 6620 kg                                             |
| Tires type                                  | Pneumatic                                           |
| Standard tires                              | Alliance 400/80 - 24 - 162A8                        |
| Forks length / width / section              | l / e / s 1200 mm x 125 mm / 45 mm                  |
| Performances                                |                                                     |
| Lifting                                     | 7.20 s                                              |
| Lowering                                    | 5.50 s                                              |
| Extension                                   | 6.50 s                                              |
| Retraction                                  | 5.40 s                                              |
| Crowd                                       | 2.90 s                                              |
| Dump                                        | 2.80 s                                              |
| Engine                                      |                                                     |
| Engine brand                                | Perkins                                             |
| Engine norm                                 | Stage IIIA                                          |
| Max. fuel sulphur content                   | 5000 ppm                                            |
| Engine model                                | 1104D-44 T                                          |
| Number of cylinders / Capacity of cylinders | 4 - 4400 cm <sup>3</sup>                            |
| I.C. Engine power rating - Power            | 95 Hp / 70 kW                                       |
| Max. torque / Engine rotation               | 392 Nm @ 1400 rpm                                   |
| Drawbar pull (Laden)                        | 9000 daN                                            |
| Transmission                                |                                                     |
| Transmission type                           | Torque converter                                    |
| Number of gears (forward / reverse)         | 4/4                                                 |
| Max. travel speed                           | 27 km/h                                             |
| Parking brake                               | Manual                                              |
|                                             | Oil-immersed multi-discs braking on front & rea     |
| Service brake                               | axles                                               |
| Hydraulics                                  |                                                     |
| Hydraulic pump type                         | Gear pump                                           |
| Hydraulic flow / Pressure                   | 104 l/min-250 bar                                   |
| Tank capacities                             |                                                     |
| Engine oil                                  | 10                                                  |
| Hydraulic oil                               | 128                                                 |
| Fuel tank                                   | 120                                                 |
| Noise and vibration                         |                                                     |
| Noise at driving position (LpA)             | 78 dB                                               |
| Noise to environment (LwA)                  | 104 dB                                              |
| Vibration on hands/arms                     | < 2.50 m/s <sup>2</sup>                             |
| Miscellaneous                               |                                                     |
| Steering wheels (front / rear)              | 2/2                                                 |
| Drive wheels (front / rear)                 | 2/2                                                 |
| Safety / Safety cab homologation            | Standard EN 15000 / ROPS - FOPS level 2 cab         |
| Controls                                    | JSM                                                 |