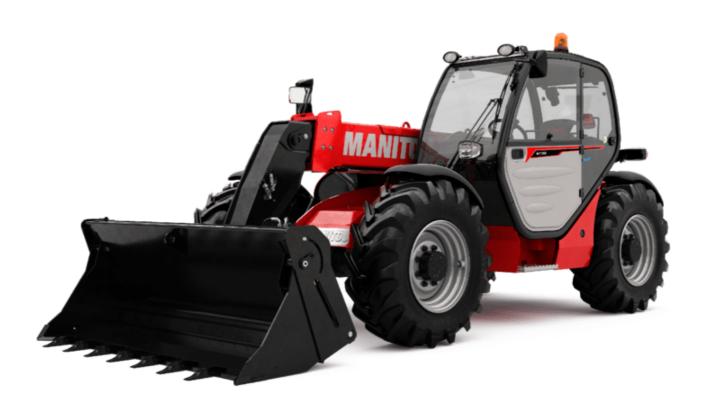

Technical sheet :

|                                             | <b>мт-х 7зз</b> Created on 2 May 2024 at 05:25:50 l |
|---------------------------------------------|-----------------------------------------------------|
| Capacities                                  | Metric                                              |
| Max. capacity                               | 3300 kg                                             |
| Max. lifting height                         | 6.90 m                                              |
| Max. outreach                               | 3.90 m                                              |
| Breakout force with bucket                  | 7400 daN                                            |
| Weight and dimensions                       |                                                     |
| Overall length to carriage                  | l11 4.74 m                                          |
| Length to face of forks                     | l2 4.76 m                                           |
| Overall width                               | b1 2.26 m                                           |
| Overall height                              | h17 2.30 m                                          |
| Wheelbase                                   | y 2.81 m                                            |
| Ground clearance                            | m4 0.45 m                                           |
| Overall cab width                           | b4 0.89 m                                           |
| Tilt-up angle                               | a4 12 °                                             |
| Tilt-down angle                             | a5 114 °                                            |
| External turning radius (over tyres)        | Wa1 3.80 m                                          |
| Unladen weight (with forks)                 | 7090 kg                                             |
| Overall weight                              | 6620 kg                                             |
| Tires type                                  | Pneumatic                                           |
| Standard tires                              | Alliance 400/80 - 24 - 162A8                        |
| Forks length / width / section              | l / e / s 1200 mm x 125 mm / 45 mm                  |
| Performances                                |                                                     |
| Lifting                                     | 7.20 s                                              |
| Lowering                                    | 5.50 s                                              |
| Extension                                   | 6.50 s                                              |
| Retraction                                  | 5.40 s                                              |
| Crowd                                       | 2.90 s                                              |
| Dump                                        | 2.80 s                                              |
| Engine                                      |                                                     |
| Engine brand                                | Perkins                                             |
| Engine norm                                 | Stage IIIA                                          |
| Max. fuel sulphur content                   | 5000 ppm                                            |
| Engine model                                | 1104D-44 T                                          |
| Number of cylinders / Capacity of cylinders | 4 - 4400 cm <sup>3</sup>                            |
| I.C. Engine power rating - Power            | 95 Hp / 70 kW                                       |
| Max. torque / Engine rotation               | 392 Nm @ 1400 rpm                                   |
| Drawbar pull (Laden)                        | 9000 daN                                            |
| Transmission                                |                                                     |
| Transmission type                           | Torque converter                                    |
| Number of gears (forward / reverse)         | 4/4                                                 |
| Max. travel speed                           | 27 km/h                                             |
| Parking brake                               | Manual                                              |
|                                             | Oil-immersed multi-discs braking on front & rea     |
| Service brake                               | axles                                               |
| Hydraulics                                  |                                                     |
| Hydraulic pump type                         | Gear pump                                           |
| Hydraulic flow / Pressure                   | 104 l/min-250 bar                                   |
| Tank capacities                             |                                                     |
| Engine oil                                  | 10                                                  |
| Hydraulic oil                               | 128                                                 |
| Fuel tank                                   | 120                                                 |
| Noise and vibration                         |                                                     |
| Noise at driving position (LpA)             | 78 dB                                               |
| Noise to environment (LwA)                  | 104 dB                                              |
| Vibration on hands/arms                     | < 2.50 m/s <sup>2</sup>                             |
| Miscellaneous                               |                                                     |
| Steering wheels (front / rear)              | 2/2                                                 |
| Drive wheels (front / rear)                 | 2/2                                                 |
| Safety / Safety cab homologation            | Standard EN 15000 / ROPS - FOPS level 2 cab         |
| Controls                                    | JSM                                                 |