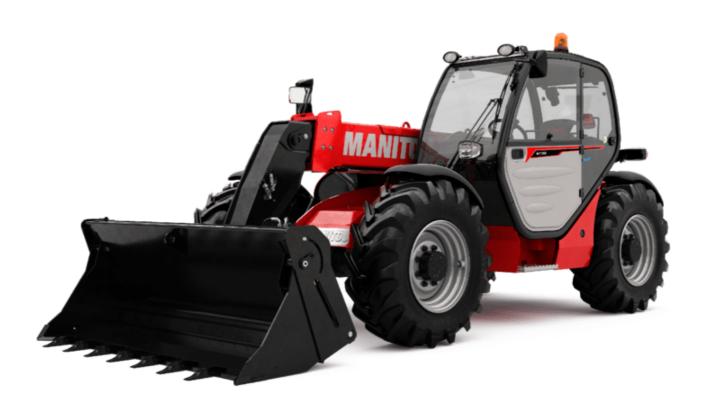

Technical sheet :

|                                             | MT-X 733 Created on May 2, 2024 at 1:44:57 PM          |
|---------------------------------------------|--------------------------------------------------------|
| Capacities                                  | Metric                                                 |
| Max. capacity                               | 3300 kg                                                |
| Vax. lifting height                         | 6.90 m                                                 |
| Max. outreach                               | 3.90 m                                                 |
| Breakout force with bucket                  | 7400 daN                                               |
| Weight and dimensions                       |                                                        |
| Overall length to carriage                  | l11 4.74 m                                             |
| ength to face of forks                      | 12 4.76 m                                              |
| Dverall width                               | b1 2.26 m                                              |
| Overall height                              | h17 2.30 m                                             |
| Wheelbase                                   | y 2.81 m                                               |
| Ground clearance                            | m4 0.45 m                                              |
| Dverall cab width                           | b4 0.89 m                                              |
|                                             |                                                        |
| Tilt-up angle                               |                                                        |
| Tilt-down angle                             | a5 114 °                                               |
| External turning radius (over tyres)        | Wa1 3.80 m                                             |
| Unladen weight (with forks)                 | 7090 kg                                                |
| Overall weight                              | 6620 kg                                                |
| Tires type                                  | Pneumatic                                              |
| Standard tires                              | Alliance 400/80 - 24 - 162A8                           |
| Forks length / width / section              | l / e / s 1200 mm x 125 mm / 45 mm                     |
| Performances                                |                                                        |
| Lifting                                     | 7.20 s                                                 |
| Lowering                                    | 5.50 s                                                 |
| Extension                                   | 6.50 s                                                 |
| Retraction                                  | 5.40 s                                                 |
| Crowd                                       | 2.90 s                                                 |
| Dump                                        | 2.80 s                                                 |
| Engine                                      |                                                        |
| Engine brand                                | Perkins                                                |
| Engine norm                                 | Stage IIIA                                             |
| Max. fuel sulphur content                   | 5000 ppm                                               |
| Engine model                                | 1104D-44 T                                             |
| Number of cylinders / Capacity of cylinders | 4 - 4400 cm³                                           |
| I.C. Engine power rating - Power            | 95 Hp / 70 kW                                          |
| Max. torque / Engine rotation               | 392 Nm @ 1400 rpm                                      |
| Drawbar pull (Laden)                        | 9000 daN                                               |
| Transmission                                |                                                        |
| Transmission type                           | Torque converter                                       |
| Number of gears (forward / reverse)         | 4 / 4                                                  |
| Max. travel speed                           | 474<br>27 km/h                                         |
|                                             | Manual                                                 |
| Parking brake                               |                                                        |
| Service brake                               | Oil-immersed multi-discs braking on front & r<br>axles |
| Hydraulics                                  |                                                        |
| Hydraulic pump type                         | Gear pump                                              |
| Hydraulic flow / Pressure                   | 104 l/min-250 bar                                      |
| Tank capacities                             |                                                        |
| Engine oil                                  | 101                                                    |
| Hydraulic oil                               | 128                                                    |
| Fuel tank                                   | 1201                                                   |
|                                             |                                                        |
| Noise and vibration                         |                                                        |
| Noise at driving position (LpA)             | 78 dB                                                  |
| Noise to environment (LwA)                  | 104 dB                                                 |
| Vibration on hands/arms                     | < 2.50 m/s <sup>2</sup>                                |
| Miscellaneous                               |                                                        |
| Steering wheels (front / rear)              | 2/2                                                    |
| Drive wheels (front / rear)                 | 2/2                                                    |
| Safety / Safety cab homologation            | Standard EN 15000 / ROPS - FOPS level 2 ca             |