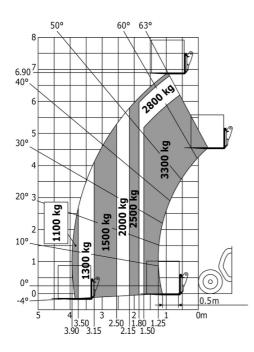

## MT-X 733 - Load chart

Technical sheet :

|                                             | MT-X 733 Created on May 2, 2024 at 1:44:57 PM          |
|---------------------------------------------|--------------------------------------------------------|
| Capacities                                  | Metric                                                 |
| Max. capacity                               | 3300 kg                                                |
| Vax. lifting height                         | 6.90 m                                                 |
| Max. outreach                               | 3.90 m                                                 |
| Breakout force with bucket                  | 7400 daN                                               |
| Weight and dimensions                       |                                                        |
| Overall length to carriage                  | l11 4.74 m                                             |
| ength to face of forks                      | 12 4.76 m                                              |
| Dverall width                               | b1 2.26 m                                              |
| Overall height                              | h17 2.30 m                                             |
| Wheelbase                                   | y 2.81 m                                               |
| Ground clearance                            | m4 0.45 m                                              |
| Dverall cab width                           | b4 0.89 m                                              |
|                                             |                                                        |
| Tilt-up angle                               |                                                        |
| Tilt-down angle                             | a5 114 °                                               |
| External turning radius (over tyres)        | Wa1 3.80 m                                             |
| Unladen weight (with forks)                 | 7090 kg                                                |
| Overall weight                              | 6620 kg                                                |
| Tires type                                  | Pneumatic                                              |
| Standard tires                              | Alliance 400/80 - 24 - 162A8                           |
| Forks length / width / section              | l / e / s 1200 mm x 125 mm / 45 mm                     |
| Performances                                |                                                        |
| Lifting                                     | 7.20 s                                                 |
| Lowering                                    | 5.50 s                                                 |
| Extension                                   | 6.50 s                                                 |
| Retraction                                  | 5.40 s                                                 |
| Crowd                                       | 2.90 s                                                 |
| Dump                                        | 2.80 s                                                 |
| Engine                                      |                                                        |
| Engine brand                                | Perkins                                                |
| Engine norm                                 | Stage IIIA                                             |
| Max. fuel sulphur content                   | 5000 ppm                                               |
| Engine model                                | 1104D-44 T                                             |
| Number of cylinders / Capacity of cylinders | 4 - 4400 cm³                                           |
| I.C. Engine power rating - Power            | 95 Hp / 70 kW                                          |
| Max. torque / Engine rotation               | 392 Nm @ 1400 rpm                                      |
| Drawbar pull (Laden)                        | 9000 daN                                               |
| Transmission                                |                                                        |
| Transmission type                           | Torque converter                                       |
| Number of gears (forward / reverse)         | 4 / 4                                                  |
| Max. travel speed                           | 474<br>27 km/h                                         |
|                                             | Manual                                                 |
| Parking brake                               |                                                        |
| Service brake                               | Oil-immersed multi-discs braking on front & r<br>axles |
| Hydraulics                                  |                                                        |
| Hydraulic pump type                         | Gear pump                                              |
| Hydraulic flow / Pressure                   | 104 l/min-250 bar                                      |
| Tank capacities                             |                                                        |
| Engine oil                                  | 101                                                    |
| Hydraulic oil                               | 128                                                    |
| Fuel tank                                   | 1201                                                   |
|                                             |                                                        |
| Noise and vibration                         |                                                        |
| Noise at driving position (LpA)             | 78 dB                                                  |
| Noise to environment (LwA)                  | 104 dB                                                 |
| Vibration on hands/arms                     | < 2.50 m/s <sup>2</sup>                                |
| Miscellaneous                               |                                                        |
| Steering wheels (front / rear)              | 2/2                                                    |
| Drive wheels (front / rear)                 | 2/2                                                    |
| Safety / Safety cab homologation            | Standard EN 15000 / ROPS - FOPS level 2 ca             |