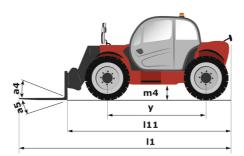

## MT-X 733 - Dimensional drawing

Technical sheet :

|                                             | MT-X 733 Created on May 2, 2024 at 1:44:57 PM          |
|---------------------------------------------|--------------------------------------------------------|
| Capacities                                  | Metric                                                 |
| Max. capacity                               | 3300 kg                                                |
| Vax. lifting height                         | 6.90 m                                                 |
| Max. outreach                               | 3.90 m                                                 |
| Breakout force with bucket                  | 7400 daN                                               |
| Weight and dimensions                       |                                                        |
| Overall length to carriage                  | l11 4.74 m                                             |
| ength to face of forks                      | 12 4.76 m                                              |
| Dverall width                               | b1 2.26 m                                              |
| Overall height                              | h17 2.30 m                                             |
| Wheelbase                                   | y 2.81 m                                               |
| Ground clearance                            | m4 0.45 m                                              |
| Dverall cab width                           | b4 0.89 m                                              |
|                                             |                                                        |
| Tilt-up angle                               |                                                        |
| Tilt-down angle                             | a5 114 °                                               |
| External turning radius (over tyres)        | Wa1 3.80 m                                             |
| Unladen weight (with forks)                 | 7090 kg                                                |
| Overall weight                              | 6620 kg                                                |
| Tires type                                  | Pneumatic                                              |
| Standard tires                              | Alliance 400/80 - 24 - 162A8                           |
| Forks length / width / section              | l / e / s 1200 mm x 125 mm / 45 mm                     |
| Performances                                |                                                        |
| Lifting                                     | 7.20 s                                                 |
| Lowering                                    | 5.50 s                                                 |
| Extension                                   | 6.50 s                                                 |
| Retraction                                  | 5.40 s                                                 |
| Crowd                                       | 2.90 s                                                 |
| Dump                                        | 2.80 s                                                 |
| Engine                                      |                                                        |
| Engine brand                                | Perkins                                                |
| Engine norm                                 | Stage IIIA                                             |
| Max. fuel sulphur content                   | 5000 ppm                                               |
| Engine model                                | 1104D-44 T                                             |
| Number of cylinders / Capacity of cylinders | 4 - 4400 cm³                                           |
| I.C. Engine power rating - Power            | 95 Hp / 70 kW                                          |
| Max. torque / Engine rotation               | 392 Nm @ 1400 rpm                                      |
| Drawbar pull (Laden)                        | 9000 daN                                               |
| Transmission                                |                                                        |
| Transmission type                           | Torque converter                                       |
| Number of gears (forward / reverse)         | 4 / 4                                                  |
| Max. travel speed                           | 474<br>27 km/h                                         |
|                                             | Manual                                                 |
| Parking brake                               |                                                        |
| Service brake                               | Oil-immersed multi-discs braking on front & r<br>axles |
| Hydraulics                                  |                                                        |
| Hydraulic pump type                         | Gear pump                                              |
| Hydraulic flow / Pressure                   | 104 l/min-250 bar                                      |
| Tank capacities                             |                                                        |
| Engine oil                                  | 101                                                    |
| Hydraulic oil                               | 128                                                    |
| Fuel tank                                   | 1201                                                   |
|                                             |                                                        |
| Noise and vibration                         |                                                        |
| Noise at driving position (LpA)             | 78 dB                                                  |
| Noise to environment (LwA)                  | 104 dB                                                 |
| Vibration on hands/arms                     | < 2.50 m/s <sup>2</sup>                                |
| Miscellaneous                               |                                                        |
| Steering wheels (front / rear)              | 2/2                                                    |
| Drive wheels (front / rear)                 | 2/2                                                    |
| Safety / Safety cab homologation            | Standard EN 15000 / ROPS - FOPS level 2 ca             |