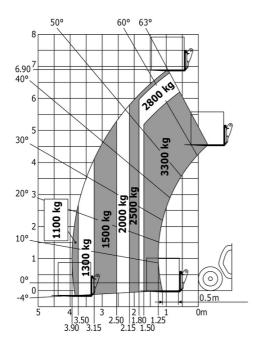

|
| Miscellaneous                                                                                                   |                                                 |
| Steering wheels (front / rear)                                                                                  | 2/2                                             |
| Drive wheels (front / rear)                                                                                     | 2/2                                             |
| Safety / Safety cab homologation                                                                                | Standard EN 15000 / ROPS - FOPS level 2 ca      |

## MT-X 733 - Dimensional drawing



### MT-X 733 - Load chart

#### Machine on tyres with forks Metric







#### **Head Office**

B.P. 249 - 430 rue de l'Aubinière 44150 Ancenis Cedex - France Tel: +33 (0)2 40 09 10 11 - Fax: +33 (0)2 40 09 10 97 www.manitou.com



This publication provides a description of the configuration versions and options for Manitou products, which may differ for equipment. The equipment presented in this brochure may be part of a series, as an option, or it may not be available, depending on the versions. Manitou reserves the right, at any time and without notice, to amend the specifications described and represented. The specifications provided do not bind the manufacturer. For more details, please contact your Manitou agent. This is not a contractually binding document. The presentation of the products is not contractually binding. List of specifications non-exh