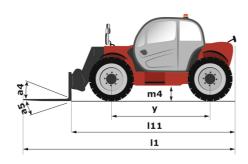

## MT-X 733 - Dimensional drawing

# MT-X 733

|                                                                                                                 | мт-х 733 Created on 29 April 2024 at 5:26:06 AM |
|-----------------------------------------------------------------------------------------------------------------|-------------------------------------------------|
| Capacities                                                                                                      | Metric                                          |
| Max. capacity                                                                                                   | 3300 kg                                         |
| Max. lifting height                                                                                             | 6.90 m                                          |
| Max. outreach                                                                                                   | 3.90 m                                          |
| Breakout force with bucket                                                                                      | 7400 daN                                        |
| Weight and dimensions                                                                                           |                                                 |
| Overall length to carriage                                                                                      | l11 4.74 m                                      |
| ength to face of forks                                                                                          | 12 4.76 m                                       |
| Overall width                                                                                                   | b1 2.26 m                                       |
| Overall height                                                                                                  | h17 2.30 m                                      |
| Wheelbase                                                                                                       | y 2.81 m                                        |
| Ground clearance                                                                                                | m4 0.45 m                                       |
| Overall cab width                                                                                               | b4 0.89 m                                       |
|                                                                                                                 |                                                 |
| Tilt-up angle                                                                                                   |                                                 |
| Tilt-down angle                                                                                                 | a5 114°                                         |
| External turning radius (over tyres)                                                                            | Wa1 3.80 m                                      |
| Unladen weight (with forks)                                                                                     | 7090 kg                                         |
| Overall weight                                                                                                  | 6620 kg                                         |
| Tires type                                                                                                      | Pneumatic                                       |
| Standard tires                                                                                                  | Alliance 400/80 - 24 - 162A8                    |
| Forks length / width / section                                                                                  | I / e / s 1200 mm x 125 mm / 45 mm              |
| Performances                                                                                                    |                                                 |
| Lifting                                                                                                         | 7.20 s                                          |
| Lowering                                                                                                        | 5.50 s                                          |
| Extension                                                                                                       | 6.50 s                                          |
| Retraction                                                                                                      | 5.40 s                                          |
| Crowd                                                                                                           | 2.90 s                                          |
| Dump                                                                                                            | 2.80 s                                          |
| Engine |                                                 |
| Engine brand                                                                                                    | Perkins                                         |
| Engine norm                                                                                                     | Stage IIIA                                      |
| Max. fuel sulphur content                                                                                       | 5000 ppm                                        |
| Engine model                                                                                                    | 1104D-44 T                                      |
| Number of cylinders / Capacity of cylinders                                                                     | 4 - 4400 cm³                                    |
| I.C. Engine power rating - Power                                                                                | 95 Hp / 70 kW                                   |
| Max. torque / Engine rotation                                                                                   | 392 Nm @ 1400 rpm                               |
| Drawbar pull (Laden)                                                                                            | 9000 daN                                        |
| Transmission                                                                                                    |                                                 |
| Transmission type                                                                                               | Torque converter                                |
| Number of gears (forward / reverse)                                                                             | 4 / 4                                           |
| Max. travel speed                                                                                               | 27 km/h                                         |
| Parking brake                                                                                                   | Manual                                          |
| raiking blake                                                                                                   | Oil-immersed multi-discs braking on front & n   |
| Service brake                                                                                                   | axles                                           |
| Hydraulics                                                                                                      |                                                 |
| Hydraulic pump type                                                                                             | Gear pump                                       |
| Hydraulic flow / Pressure                                                                                       | 104 l/min-250 bar                               |
| Tank capacities                                                                                                 |                                                 |
| Engine oil                                                                                                      | 101                                             |
| Hydraulic oil                                                                                                   | 128                                             |
| Fuel tank                                                                                                       | 1201                                            |
| Noise and vibration                                                                                             | 1201                                            |
| Noise and vibration  Noise at driving position (LpA)                                                            | 70.40                                           |
|                                                                                                                 | 78 dB                                           |
| Noise to environment (LwA)                                                                                      | 104 dB                                          |
| Vibration on hands/arms                                                                                         | < 2.50 m/s²                                     |
| Miscellaneous                                                                                                   |                                                 |
| Steering wheels (front / rear)                                                                                  | 2/2                                             |
| Drive wheels (front / rear)                                                                                     | 2/2                                             |
| Safety / Safety cab homologation                                                                                | Standard EN 15000 / ROPS - FOPS level 2 ca      |