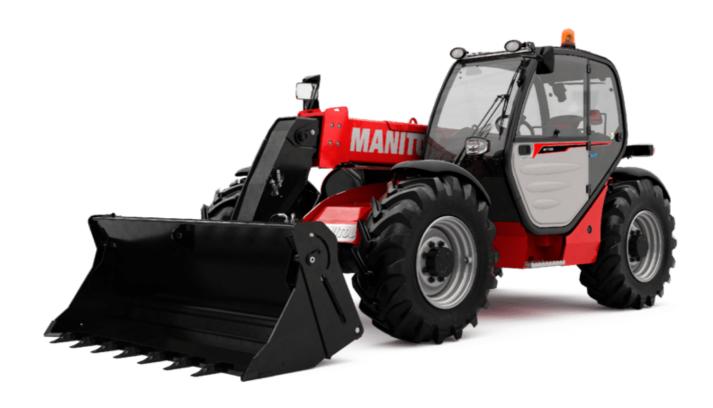

# MT-X 733

|                                                                                                                 | мт-х 733 Created on 29 April 2024 at 5:26:06 AM |
|-----------------------------------------------------------------------------------------------------------------|-------------------------------------------------|
| Capacities                                                                                                      | Metric                                          |
| Max. capacity                                                                                                   | 3300 kg                                         |
| Max. lifting height                                                                                             | 6.90 m                                          |
| Max. outreach                                                                                                   | 3.90 m                                          |
| Breakout force with bucket                                                                                      | 7400 daN                                        |
| Weight and dimensions                                                                                           |                                                 |
| Overall length to carriage                                                                                      | l11 4.74 m                                      |
| ength to face of forks                                                                                          | 12 4.76 m                                       |
| Overall width                                                                                                   | b1 2.26 m                                       |
| Overall height                                                                                                  | h17 2.30 m                                      |
| Wheelbase                                                                                                       | y 2.81 m                                        |
| Ground clearance                                                                                                | m4 0.45 m                                       |
| Overall cab width                                                                                               | b4 0.89 m                                       |
|                                                                                                                 |                                                 |
| Tilt-up angle                                                                                                   |                                                 |
| Tilt-down angle                                                                                                 | a5 114°                                         |
| External turning radius (over tyres)                                                                            | Wa1 3.80 m                                      |
| Unladen weight (with forks)                                                                                     | 7090 kg                                         |
| Overall weight                                                                                                  | 6620 kg                                         |
| Tires type                                                                                                      | Pneumatic                                       |
| Standard tires                                                                                                  | Alliance 400/80 - 24 - 162A8                    |
| Forks length / width / section                                                                                  | I / e / s 1200 mm x 125 mm / 45 mm              |
| Performances                                                                                                    |                                                 |
| Lifting                                                                                                         | 7.20 s                                          |
| Lowering                                                                                                        | 5.50 s                                          |
| Extension                                                                                                       | 6.50 s                                          |
| Retraction                                                                                                      | 5.40 s                                          |
| Crowd                                                                                                           | 2.90 s                                          |
| Dump                                                                                                            | 2.80 s                                          |
| Engine |                                                 |
| Engine brand                                                                                                    | Perkins                                         |
| Engine norm                                                                                                     | Stage IIIA                                      |
| Max. fuel sulphur content                                                                                       | 5000 ppm                                        |
| Engine model                                                                                                    | 1104D-44 T                                      |
| Number of cylinders / Capacity of cylinders                                                                     | 4 - 4400 cm³                                    |
| I.C. Engine power rating - Power                                                                                | 95 Hp / 70 kW                                   |
| Max. torque / Engine rotation                                                                                   | 392 Nm @ 1400 rpm                               |
| Drawbar pull (Laden)                                                                                            | 9000 daN                                        |
| Transmission                                                                                                    |                                                 |
| Transmission type                                                                                               | Torque converter                                |
| Number of gears (forward / reverse)                                                                             | 4 / 4                                           |
| Max. travel speed                                                                                               | 27 km/h                                         |
| Parking brake                                                                                                   | Manual                                          |
| raiking blake                                                                                                   | Oil-immersed multi-discs braking on front & n   |
| Service brake                                                                                                   | axles                                           |
| Hydraulics                                                                                                      |                                                 |
| Hydraulic pump type                                                                                             | Gear pump                                       |
| Hydraulic flow / Pressure                                                                                       | 104 l/min-250 bar                               |
| Tank capacities                                                                                                 |                                                 |
| Engine oil                                                                                                      | 101                                             |
| Hydraulic oil                                                                                                   | 128                                             |
| Fuel tank                                                                                                       | 1201                                            |
| Noise and vibration                                                                                             | 1201                                            |
| Noise and vibration  Noise at driving position (LpA)                                                            | 70.40                                           |
|                                                                                                                 | 78 dB                                           |
| Noise to environment (LwA)                                                                                      | 104 dB                                          |
| Vibration on hands/arms                                                                                         | < 2.50 m/s²                                     |
| Miscellaneous                                                                                                   |                                                 |
| Steering wheels (front / rear)                                                                                  | 2/2                                             |
| Drive wheels (front / rear)                                                                                     | 2/2                                             |
| Safety / Safety cab homologation                                                                                | Standard EN 15000 / ROPS - FOPS level 2 ca      |