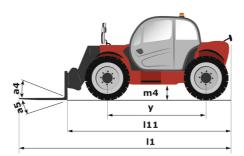

## MT-X 733 - Dimensional drawing

Technical sheet :

|                                             | мт-х 733 Created on May 20, 2024 at 2:25:03 PM |
|---------------------------------------------|------------------------------------------------|
| Capacities                                  | Metric                                         |
| Max. capacity                               | 3300 kg                                        |
| Aax. lifting height                         | 6.90 m                                         |
| Max. outreach                               | 3.90 m                                         |
| Breakout force with bucket                  | 7400 daN                                       |
| Weight and dimensions                       |                                                |
| Overall length to carriage                  | l11 4.74 m                                     |
| Length to face of forks                     | l2 4.76 m                                      |
| Overall width                               | b1 2.26 m                                      |
| Overall height                              | h17 2.30 m                                     |
| Wheelbase                                   | y 2.81 m                                       |
| Ground clearance                            | m4 0.45 m                                      |
| Overall cab width                           | b4 0.89 m                                      |
|                                             | a4 12 °                                        |
| Tilt-up angle                               | a4 12<br>a5 114 °                              |
| Tilt-down angle                             |                                                |
| External turning radius (over tyres)        | Wa1 3.80 m                                     |
| Unladen weight (with forks)                 | 7090 kg                                        |
| Overall weight                              | 6620 kg                                        |
| Tires type                                  | Pneumatic                                      |
| Standard tires                              | Alliance 400/80 - 24 - 162A8                   |
| Forks length / width / section              | l / e / s 1200 mm x 125 mm / 45 mm             |
| Performances                                |                                                |
| Lifting                                     | 7.20 s                                         |
| Lowering                                    | 5.50 s                                         |
| Extension                                   | 6.50 s                                         |
| Retraction                                  | 5.40 s                                         |
| Crowd                                       | 2.90 s                                         |
| Dump                                        | 2.80 s                                         |
| Engine                                      |                                                |
| Engine brand                                | Perkins                                        |
| Engine norm                                 | Stage IIIA                                     |
| Max. fuel sulphur content                   | 5000 ppm                                       |
| Engine model                                | 1104D-44 T                                     |
| Number of cylinders / Capacity of cylinders | 4 - 4400 cm <sup>3</sup>                       |
| I.C. Engine power rating - Power            | 95 Hp / 70 kW                                  |
| Max. torque / Engine rotation               | 392 Nm @ 1400 rpm                              |
| Drawbar pull (Laden)                        | 9000 daN                                       |
| Transmission                                |                                                |
| Transmission type                           | Torque converter                               |
| Number of gears (forward / reverse)         | 4/4                                            |
| Max. travel speed                           | 27 km/h                                        |
| Parking brake                               | Manual                                         |
|                                             | Oil-immersed multi-discs braking on front &    |
| Service brake                               | axles                                          |
| Hydraulics                                  |                                                |
| Hydraulic pump type                         | Gear pump                                      |
| Hydraulic flow / Pressure                   | 104 l/min-250 bar                              |
| Tank capacities                             |                                                |
| Engine oil                                  | 101                                            |
| Hydraulic oil                               | 128                                            |
| Fuel tank                                   | 120                                            |
| Noise and vibration                         |                                                |
| Noise at driving position (LpA)             | 78 dB                                          |
| Noise to environment (LwA)                  | 104 dB                                         |
| Vibration on hands/arms                     | < 2.50 m/s²                                    |
| Miscellaneous                               |                                                |
| Steering wheels (front / rear)              | 2/2                                            |
| Drive wheels (front / rear)                 | 2/2                                            |
| Safety / Safety cab homologation            | Standard EN 15000 / ROPS - FOPS level 2 c      |
| Controls                                    | JSM                                            |