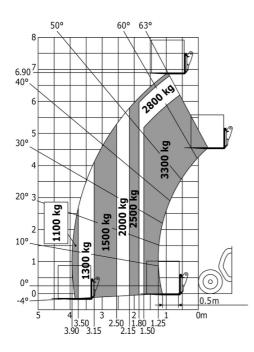

## MT-X 733 - Load chart

Technical sheet :

|                                             | мт-х 733 Created on May 20, 2024 at 2:25:03 PM |
|---------------------------------------------|------------------------------------------------|
| Capacities                                  | Metric                                         |
| Max. capacity                               | 3300 kg                                        |
| Aax. lifting height                         | 6.90 m                                         |
| Max. outreach                               | 3.90 m                                         |
| Breakout force with bucket                  | 7400 daN                                       |
| Weight and dimensions                       |                                                |
| Overall length to carriage                  | l11 4.74 m                                     |
| Length to face of forks                     | l2 4.76 m                                      |
| Overall width                               | b1 2.26 m                                      |
| Overall height                              | h17 2.30 m                                     |
| Wheelbase                                   | y 2.81 m                                       |
| Ground clearance                            | m4 0.45 m                                      |
| Overall cab width                           | b4 0.89 m                                      |
|                                             | a4 12 °                                        |
| Tilt-up angle                               | a4 12<br>a5 114 °                              |
| Tilt-down angle                             |                                                |
| External turning radius (over tyres)        | Wa1 3.80 m                                     |
| Unladen weight (with forks)                 | 7090 kg                                        |
| Overall weight                              | 6620 kg                                        |
| Tires type                                  | Pneumatic                                      |
| Standard tires                              | Alliance 400/80 - 24 - 162A8                   |
| Forks length / width / section              | l / e / s 1200 mm x 125 mm / 45 mm             |
| Performances                                |                                                |
| Lifting                                     | 7.20 s                                         |
| Lowering                                    | 5.50 s                                         |
| Extension                                   | 6.50 s                                         |
| Retraction                                  | 5.40 s                                         |
| Crowd                                       | 2.90 s                                         |
| Dump                                        | 2.80 s                                         |
| Engine                                      |                                                |
| Engine brand                                | Perkins                                        |
| Engine norm                                 | Stage IIIA                                     |
| Max. fuel sulphur content                   | 5000 ppm                                       |
| Engine model                                | 1104D-44 T                                     |
| Number of cylinders / Capacity of cylinders | 4 - 4400 cm <sup>3</sup>                       |
| I.C. Engine power rating - Power            | 95 Hp / 70 kW                                  |
| Max. torque / Engine rotation               | 392 Nm @ 1400 rpm                              |
| Drawbar pull (Laden)                        | 9000 daN                                       |
| Transmission                                |                                                |
| Transmission type                           | Torque converter                               |
| Number of gears (forward / reverse)         | 4/4                                            |
| Max. travel speed                           | 27 km/h                                        |
| Parking brake                               | Manual                                         |
|                                             | Oil-immersed multi-discs braking on front &    |
| Service brake                               | axles                                          |
| Hydraulics                                  |                                                |
| Hydraulic pump type                         | Gear pump                                      |
| Hydraulic flow / Pressure                   | 104 l/min-250 bar                              |
| Tank capacities                             |                                                |
| Engine oil                                  | 101                                            |
| Hydraulic oil                               | 128                                            |
| Fuel tank                                   | 120                                            |
| Noise and vibration                         |                                                |
| Noise at driving position (LpA)             | 78 dB                                          |
| Noise to environment (LwA)                  | 104 dB                                         |
| Vibration on hands/arms                     | < 2.50 m/s²                                    |
| Miscellaneous                               |                                                |
| Steering wheels (front / rear)              | 2/2                                            |
| Drive wheels (front / rear)                 | 2/2                                            |
| Safety / Safety cab homologation            | Standard EN 15000 / ROPS - FOPS level 2 c      |
| Controls                                    | JSM                                            |