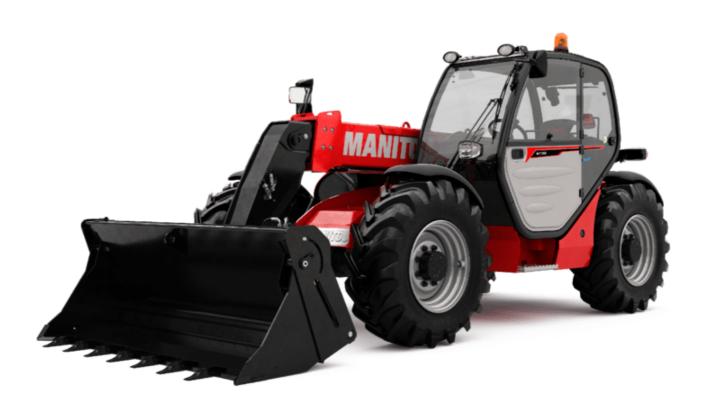

## Machine on tyres with forks Metric

Head Office B.P. 249 - 430 rue de l'Aubinière 44150 Ancenis Cedex - France Tel: +33 (0)2 40 09 10 11 - Fax: +33 (0)2 40 09 10 97 www.manitou.com

This publication provides a description of the configuration versions and options for Manitou products, which may differ for equipment. The equipment presented in this brochure may be part of a series, as an option, or it may not be available, depending on the versions. Manitou reserves the right, at any time and without notice, to amend the specifications described and represented. The specifications provided do not bind the manufacturer. For more details, please contact your Manitou agent. This is not a contractually binding document. The presentation of the products is not contractually binding. List of specifications non-exhaustive. The logos as well as the visual identity of the company are owned by Manitou and cannot be used without authorisation. All rights reserved. The photos and diagrams contained in this brochure are only provided for consultation and information purposes.