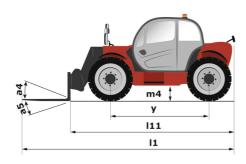

# MT-X 733

|                                             | мт-х 733 Created on 2 May 2024 at 6:36:35 AM             |
|---------------------------------------------|----------------------------------------------------------|
| Capacities                                  | Metric                                                   |
| Max. capacity                               | 3300 kg                                                  |
| Max. lifting height                         | 6.90 m                                                   |
| Max. outreach                               | 3.90 m                                                   |
| Breakout force with bucket                  | 7400 daN                                                 |
| Weight and dimensions                       |                                                          |
| Overall length to carriage                  | l11 4.74 m                                               |
| Length to face of forks                     | 12 4.76 m                                                |
| Overall width                               | b1 2.26 m                                                |
| Overall height                              | h17 2.30 m                                               |
| Wheelbase                                   | у 2.81 m                                                 |
| Ground clearance                            | m4 0.45 m                                                |
| Overall cab width                           | b4 0.89 m                                                |
| Tilt-up angle                               | a4 12°                                                   |
| Tilt-down angle                             | a5 114°                                                  |
| External turning radius (over tyres)        | Wa1 3.80 m                                               |
| Unladen weight (with forks)                 | 7090 kg                                                  |
| Overall weight                              | 6620 kg                                                  |
|                                             | Pneumatic                                                |
| Tires type Standard tires                   | Alliance 400/80 - 24 - 162A8                             |
|                                             |                                                          |
| Forks length / width / section              | I / e / s 1200 mm x 125 mm / 45 mm                       |
| Performances                                | 7.00 a                                                   |
| Lifting                                     | 7.20 s                                                   |
| Lowering                                    | 5.50 s                                                   |
| Extension                                   | 6.50 s                                                   |
| Retraction                                  | 5.40 s                                                   |
| Crowd                                       | 2.90 s                                                   |
| Dump                                        | 2.80 s                                                   |
| Engine                                      |                                                          |
| Engine brand                                | Perkins                                                  |
| Engine norm                                 | Stage IIIA                                               |
| Max. fuel sulphur content                   | 5000 ppm                                                 |
| Engine model                                | 1104D-44 T                                               |
| Number of cylinders / Capacity of cylinders | 4 - 4400 cm <sup>3</sup>                                 |
| I.C. Engine power rating - Power            | 95 Hp / 70 kW                                            |
| Max. torque / Engine rotation               | 392 Nm @ 1400 rpm                                        |
| Drawbar pull (Laden)                        | 9000 daN                                                 |
| Transmission                                |                                                          |
| Transmission type                           | Torque converter                                         |
| Number of gears (forward / reverse)         | 4 / 4                                                    |
| Max. travel speed                           | 27 km/h                                                  |
| Parking brake                               | Manual                                                   |
| Service brake                               | Oil-immersed multi-discs braking on front & rea<br>axles |
| Hydraulics                                  |                                                          |
| Hydraulic pump type                         | Gear pump                                                |
| Hydraulic flow / Pressure                   | 104 I/min-250 bar                                        |
| Tank capacities                             |                                                          |
| Engine oil                                  | 10                                                       |
| Hydraulic oil                               | 128 I                                                    |
| Fuel tank                                   | 120 I                                                    |
| Noise and vibration                         |                                                          |
| Noise at driving position (LpA)             | 78 dB                                                    |
| Noise to environment (LWA)                  | 104 dB                                                   |
| Vibration on hands/arms                     | < 2.50 m/s <sup>2</sup>                                  |
| Miscellaneous                               | < 2.30 H/S⁻                                              |
| Steering wheels (front / rear)              | 2/2                                                      |
| Drive wheels (front / rear)                 | 2/2                                                      |
| Safety / Safety cab homologation            | 2 / 2<br>Standard EN 15000 / ROPS - FOPS level 2 cab     |
|                                             |                                                          |
| Controls                                    | JSM                                                      |

## MT-X 733 - Dimensional drawing