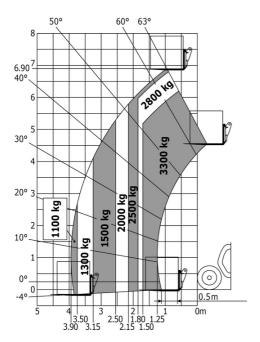

m/s <sup>2</sup>                                  |
| Miscellaneous                               | < 2.30 H/S⁻                                              |
| Steering wheels (front / rear)              | 2/2                                                      |
| Drive wheels (front / rear)                 | 2/2                                                      |
| Safety / Safety cab homologation            | 2 / 2<br>Standard EN 15000 / ROPS - FOPS level 2 cab     |
|                                             |                                                          |
| Controls                                    | JSM                                                      |

## MT-X 733 - Dimensional drawing



### MT-X 733 - Load chart

#### Machine on tyres with forks Metric







#### **Head Office**

B.P. 249 - 430 rue de l'Aubinière 44150 Ancenis Cedex - France Tel: +33 (0)2 40 09 10 11 - Fax: +33 (0)2 40 09 10 97 www.manitou.com



This publication provides a description of the configuration versions and options for Manitou products, which may differ for equipment. The equipment presented in this brochure may be part of a series, as an option, or it may not be available, depending on the versions. Manitou reserves the right, at any time and without notice, to amend the specifications described and represented. The specifications provided do not bind the manufacturer. For more details, please contact your Manitou agent. This is not a contractually binding document. The presentation of the products is not contractually binding. List of specifications non-exh