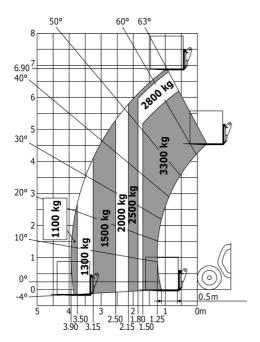

|
| Noise to environment (LwA)                  | 104 dB                                         |
| Vibration on hands/arms                     | < 2.50 m/s <sup>2</sup>                        |
| Miscellaneous                               | 200 11/0                                       |
| Steering wheels (front / rear)              | 2/2                                            |
|                                             |                                                |
| Drive wheels (front / rear)                 | 2/2                                            |
| Safety / Safety cab homologation            | Standard EN 15000 / ROPS - FOPS level 2 ca     |

## MT-X 733 - Dimensional drawing



### MT-X 733 - Load chart

#### Machine on tyres with forks Metric







#### **Head Office**

B.P. 249 - 430 rue de l'Aubinière 44150 Ancenis Cedex - France Tel: +33 (0)2 40 09 10 11 - Fax: +33 (0)2 40 09 10 97 www.manitou.com



This publication provides a description of the configuration versions and options for Manitou products, which may differ for equipment. The equipment presented in this brochure may be part of a series, as an option, or it may not be available, depending on the versions. Manitou reserves the right, at any time and without notice, to amend the specifications described and represented. The specifications provided do not bind the manufacturer. For more details, please contact your Manitou agent. This is not a contractually binding document. The presentation of the products is not contractually binding. List of specifications non-exh