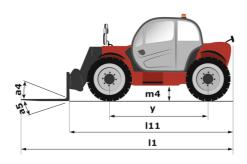

## MT-X 733 - Dimensional drawing

# MT-X 733

| Capacities                                  | Metric                                         |
|---------------------------------------------|------------------------------------------------|
| Max. capacity                               | 3300 kg                                        |
| Max. lifting height                         | 6.90 m                                         |
| Max. outreach                               | 3.90 m                                         |
| Breakout force with bucket                  | 7400 daN                                       |
| Weight and dimensions                       |                                                |
| Overall length to carriage                  | l11 4.74 m                                     |
| Length to face of forks                     | 12 4.76 m                                      |
| Overall width                               | b1 2.26 m                                      |
|                                             |                                                |
| Overall height                              |                                                |
| Wheelbase                                   | y 2.81 m                                       |
| Ground clearance                            | m4 0.45 m                                      |
| Overall cab width                           | b4 0.89 m                                      |
| Tilt-up angle                               | a4 12 °                                        |
| Tilt-down angle                             | a5 114°                                        |
| External turning radius (over tyres)        | Wa1 3.80 m                                     |
| Unladen weight (with forks)                 | 7090 kg                                        |
| Overall weight                              | 6620 kg                                        |
| Tires type                                  | Pneumatic                                      |
| Standard tires                              | Alliance 400/80 - 24 - 162A8                   |
|                                             | 1/e/s 1200 mm x 125 mm / 45 mm                 |
| Forks length / width / section              | 1/e/5 1/200 IIIII X 1/25 IIIm / 45 mm          |
| Performances                                |                                                |
| Lifting                                     | 7.20 s                                         |
| Lowering                                    | 5.50 s                                         |
| Extension                                   | 6.50 s                                         |
| Retraction                                  | 5.40 s                                         |
| Crowd                                       | 2.90 s                                         |
| Dump                                        | 2.80 s                                         |
| Engine                                      |                                                |
| Engine brand                                | Perkins                                        |
| Engine norm                                 | Stage IIIA                                     |
| Max. fuel sulphur content                   | 5000 ppm                                       |
|                                             |                                                |
| Engine model                                | 1104D-44 T                                     |
| Number of cylinders / Capacity of cylinders | 4 - 4400 cm³                                   |
| I.C. Engine power rating - Power            | 95 Hp / 70 kW                                  |
| Max. torque / Engine rotation               | 392 Nm @ 1400 rpm                              |
| Drawbar pull (Laden)                        | 9000 daN                                       |
| Transmission                                |                                                |
| Transmission type                           | Torque converter                               |
| Number of gears (forward / reverse)         | 4 / 4                                          |
| Max. travel speed                           | 27 km/h                                        |
| Parking brake                               | Manual                                         |
| r aiking blake                              | Oil-immersed multi-discs braking on front & re |
| Service brake                               | axles                                          |
| Hydraulics                                  |                                                |
| Hydraulic pump type                         | Gear pump                                      |
| Hydraulic flow / Pressure                   | 104 I/min-250 bar                              |
| ·                                           | 104 I/IIIII-250 DBF                            |
| Tank capacities                             |                                                |
| Engine oil                                  | 10                                             |
| Hydraulic oil                               | 128 I                                          |
| Fuel tank                                   | 120 l                                          |
| Noise and vibration                         |                                                |
| Noise at driving position (LpA)             | 78 dB                                          |
| Noise to environment (LwA)                  | 104 dB                                         |
| Vibration on hands/arms                     | < 2.50 m/s <sup>2</sup>                        |
| Miscellaneous                               | 200 11/0                                       |
| Steering wheels (front / rear)              | 2/2                                            |
|                                             |                                                |
| Drive wheels (front / rear)                 | 2/2                                            |
| Safety / Safety cab homologation            | Standard EN 15000 / ROPS - FOPS level 2 ca     |