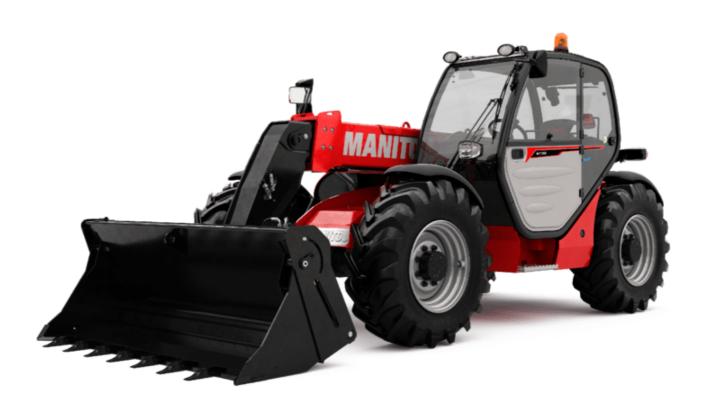

Technical sheet :

|                                             | <b>мт-х 733</b> Created on May 5, 2024 at 5:22:45 AM |
|---------------------------------------------|------------------------------------------------------|
| Capacities                                  | Metric                                               |
| Max. capacity                               | 3300 kg                                              |
| Vax. lifting height                         | 6.90 m                                               |
| Max. outreach                               | 3.90 m                                               |
| Breakout force with bucket                  | 7400 daN                                             |
| Weight and dimensions                       |                                                      |
| Overall length to carriage                  | l11 4.74 m                                           |
| Length to face of forks                     | l2 4.76 m                                            |
| Dverall width                               | b1 2.26 m                                            |
| Overall height                              | h17 2.30 m                                           |
| Wheelbase                                   | y 2.81 m                                             |
| Ground clearance                            | m4 0.45 m                                            |
| Overall cab width                           | b4 0.89 m                                            |
| Tilt-up angle                               | a4 12 °                                              |
| Tilt-down angle                             | a4 12<br>a5 114°                                     |
|                                             |                                                      |
| External turning radius (over tyres)        |                                                      |
| Unladen weight (with forks)                 | 7090 kg                                              |
| Overall weight                              | 6620 kg                                              |
| Tires type                                  | Pneumatic                                            |
| Standard tires                              | Alliance 400/80 - 24 - 162A8                         |
| Forks length / width / section              | I / e / s 1200 mm x 125 mm / 45 mm                   |
| Performances                                |                                                      |
| Lifting                                     | 7.20 s                                               |
| Lowering                                    | 5.50 s                                               |
| Extension                                   | 6.50 s                                               |
| Retraction                                  | 5.40 s                                               |
| Crowd                                       | 2.90 s                                               |
| Dump                                        | 2.80 s                                               |
| Engine                                      |                                                      |
| Engine brand                                | Perkins                                              |
| Engine norm                                 | Stage IIIA                                           |
| Max. fuel sulphur content                   | 5000 ppm                                             |
| Engine model                                | 1104D-44 T                                           |
| Number of cylinders / Capacity of cylinders | 4 - 4400 cm <sup>3</sup>                             |
| I.C. Engine power rating - Power            | 95 Hp / 70 kW                                        |
| Max. torque / Engine rotation               | 392 Nm @ 1400 rpm                                    |
| Drawbar pull (Laden)                        | 9000 daN                                             |
| Transmission                                |                                                      |
| Transmission type                           | Torque converter                                     |
| Number of gears (forward / reverse)         | 4 / 4                                                |
| Max. travel speed                           | 27 km/h                                              |
| Parking brake                               | Manual                                               |
|                                             | Oil-immersed multi-discs braking on front & rea      |
| Service brake                               | axles                                                |
| Hydraulics                                  |                                                      |
| Hydraulic pump type                         | Gear pump                                            |
| Hydraulic flow / Pressure                   | 104 l/min-250 bar                                    |
| Tank capacities                             |                                                      |
| Engine oil                                  | 101                                                  |
| Hydraulic oil                               | 128                                                  |
| Fuel tank                                   | 120                                                  |
| Noise and vibration                         |                                                      |
| Noise at driving position (LpA)             | 78 dB                                                |
| Noise to environment (LwA)                  | 104 dB                                               |
| Vibration on hands/arms                     | < 2.50 m/s <sup>2</sup>                              |
| Miscellaneous                               | · 2.00 m/ ð                                          |
| Steering wheels (front / rear)              | 2/2                                                  |
| Drive wheels (front / rear)                 | 2/2                                                  |
| Safety / Safety cab homologation            | Standard EN 15000 / ROPS - FOPS level 2 cab          |
| Controls                                    | Standald EN 15000 / ROFS - FOFS level 2 cab          |