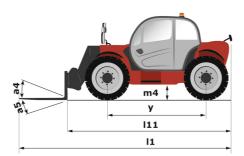

## MT-X 733 - Dimensional drawing

Technical sheet :

|                                             | <b>мт-х 733</b> Created on May 5, 2024 at 5:22:45 AM |
|---------------------------------------------|------------------------------------------------------|
| Capacities                                  | Metric                                               |
| Max. capacity                               | 3300 kg                                              |
| Vax. lifting height                         | 6.90 m                                               |
| Max. outreach                               | 3.90 m                                               |
| Breakout force with bucket                  | 7400 daN                                             |
| Weight and dimensions                       |                                                      |
| Overall length to carriage                  | l11 4.74 m                                           |
| Length to face of forks                     | l2 4.76 m                                            |
| Dverall width                               | b1 2.26 m                                            |
| Overall height                              | h17 2.30 m                                           |
| Wheelbase                                   | y 2.81 m                                             |
| Ground clearance                            | m4 0.45 m                                            |
| Overall cab width                           | b4 0.89 m                                            |
| Tilt-up angle                               | a4 12 °                                              |
| Tilt-down angle                             | a4 12<br>a5 114°                                     |
|                                             |                                                      |
| External turning radius (over tyres)        |                                                      |
| Unladen weight (with forks)                 | 7090 kg                                              |
| Overall weight                              | 6620 kg                                              |
| Tires type                                  | Pneumatic                                            |
| Standard tires                              | Alliance 400/80 - 24 - 162A8                         |
| Forks length / width / section              | I / e / s 1200 mm x 125 mm / 45 mm                   |
| Performances                                |                                                      |
| Lifting                                     | 7.20 s                                               |
| Lowering                                    | 5.50 s                                               |
| Extension                                   | 6.50 s                                               |
| Retraction                                  | 5.40 s                                               |
| Crowd                                       | 2.90 s                                               |
| Dump                                        | 2.80 s                                               |
| Engine                                      |                                                      |
| Engine brand                                | Perkins                                              |
| Engine norm                                 | Stage IIIA                                           |
| Max. fuel sulphur content                   | 5000 ppm                                             |
| Engine model                                | 1104D-44 T                                           |
| Number of cylinders / Capacity of cylinders | 4 - 4400 cm <sup>3</sup>                             |
| I.C. Engine power rating - Power            | 95 Hp / 70 kW                                        |
| Max. torque / Engine rotation               | 392 Nm @ 1400 rpm                                    |
| Drawbar pull (Laden)                        | 9000 daN                                             |
| Transmission                                |                                                      |
| Transmission type                           | Torque converter                                     |
| Number of gears (forward / reverse)         | 4 / 4                                                |
| Max. travel speed                           | 27 km/h                                              |
| Parking brake                               | Manual                                               |
|                                             | Oil-immersed multi-discs braking on front & rea      |
| Service brake                               | axles                                                |
| Hydraulics                                  |                                                      |
| Hydraulic pump type                         | Gear pump                                            |
| Hydraulic flow / Pressure                   | 104 l/min-250 bar                                    |
| Tank capacities                             |                                                      |
| Engine oil                                  | 101                                                  |
| Hydraulic oil                               | 128                                                  |
| Fuel tank                                   | 120                                                  |
| Noise and vibration                         |                                                      |
| Noise at driving position (LpA)             | 78 dB                                                |
| Noise to environment (LwA)                  | 104 dB                                               |
| Vibration on hands/arms                     | < 2.50 m/s <sup>2</sup>                              |
| Miscellaneous                               | · 2.00 m/ ð                                          |
| Steering wheels (front / rear)              | 2/2                                                  |
| Drive wheels (front / rear)                 | 2/2                                                  |
| Safety / Safety cab homologation            | Standard EN 15000 / ROPS - FOPS level 2 cab          |
| Controls                                    | Standald EN 15000 / ROFS - FOFS level 2 cab          |