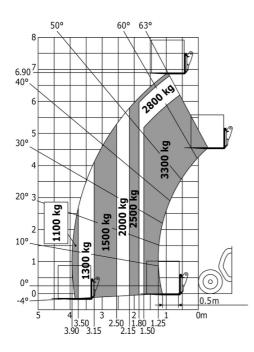

## MT-X 733 - Load chart

Technical sheet :

|                                             | <b>мт-х 733</b> Created on May 5, 2024 at 5:22:45 AM |
|---------------------------------------------|------------------------------------------------------|
| Capacities                                  | Metric                                               |
| Max. capacity                               | 3300 kg                                              |
| Vax. lifting height                         | 6.90 m                                               |
| Max. outreach                               | 3.90 m                                               |
| Breakout force with bucket                  | 7400 daN                                             |
| Weight and dimensions                       |                                                      |
| Overall length to carriage                  | l11 4.74 m                                           |
| Length to face of forks                     | l2 4.76 m                                            |
| Dverall width                               | b1 2.26 m                                            |
| Overall height                              | h17 2.30 m                                           |
| Wheelbase                                   | y 2.81 m                                             |
| Ground clearance                            | m4 0.45 m                                            |
| Overall cab width                           | b4 0.89 m                                            |
| Tilt-up angle                               | a4 12 °                                              |
| Tilt-down angle                             | a4 12<br>a5 114°                                     |
|                                             |                                                      |
| External turning radius (over tyres)        |                                                      |
| Unladen weight (with forks)                 | 7090 kg                                              |
| Overall weight                              | 6620 kg                                              |
| Tires type                                  | Pneumatic                                            |
| Standard tires                              | Alliance 400/80 - 24 - 162A8                         |
| Forks length / width / section              | I / e / s 1200 mm x 125 mm / 45 mm                   |
| Performances                                |                                                      |
| Lifting                                     | 7.20 s                                               |
| Lowering                                    | 5.50 s                                               |
| Extension                                   | 6.50 s                                               |
| Retraction                                  | 5.40 s                                               |
| Crowd                                       | 2.90 s                                               |
| Dump                                        | 2.80 s                                               |
| Engine                                      |                                                      |
| Engine brand                                | Perkins                                              |
| Engine norm                                 | Stage IIIA                                           |
| Max. fuel sulphur content                   | 5000 ppm                                             |
| Engine model                                | 1104D-44 T                                           |
| Number of cylinders / Capacity of cylinders | 4 - 4400 cm <sup>3</sup>                             |
| I.C. Engine power rating - Power            | 95 Hp / 70 kW                                        |
| Max. torque / Engine rotation               | 392 Nm @ 1400 rpm                                    |
| Drawbar pull (Laden)                        | 9000 daN                                             |
| Transmission                                |                                                      |
| Transmission type                           | Torque converter                                     |
| Number of gears (forward / reverse)         | 4 / 4                                                |
| Max. travel speed                           | 27 km/h                                              |
| Parking brake                               | Manual                                               |
|                                             | Oil-immersed multi-discs braking on front & rea      |
| Service brake                               | axles                                                |
| Hydraulics                                  |                                                      |
| Hydraulic pump type                         | Gear pump                                            |
| Hydraulic flow / Pressure                   | 104 l/min-250 bar                                    |
| Tank capacities                             |                                                      |
| Engine oil                                  | 101                                                  |
| Hydraulic oil                               | 128                                                  |
| Fuel tank                                   | 120                                                  |
| Noise and vibration                         |                                                      |
| Noise at driving position (LpA)             | 78 dB                                                |
| Noise to environment (LwA)                  | 104 dB                                               |
| Vibration on hands/arms                     | < 2.50 m/s <sup>2</sup>                              |
| Miscellaneous                               | · 2.00 m/ ð                                          |
| Steering wheels (front / rear)              | 2/2                                                  |
| Drive wheels (front / rear)                 | 2/2                                                  |
| Safety / Safety cab homologation            | Standard EN 15000 / ROPS - FOPS level 2 cab          |
| Controls                                    | Standald EN 15000 / ROFS - FOFS level 2 cab          |