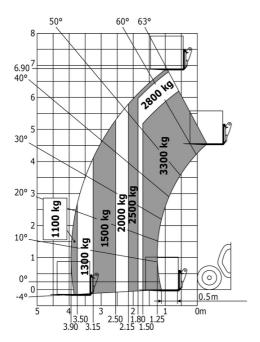

)                  | 104 dB                                               |
| Vibration on hands/arms                     | < 2.50 m/s <sup>2</sup>                              |
| Miscellaneous                               |                                                      |
| Steering wheels (front / rear)              | 2/2                                                  |
| Drive wheels (front / rear)                 | 2/2                                                  |
| Safety / Safety cab homologation            | Standard EN 15000 / ROPS - FOPS level 2 cab          |
|                                             | Stationard Etc. 10000 / Not 0 1 01 0 level 2 date    |

## MT-X 733 - Dimensional drawing



### MT-X 733 - Load chart

#### Machine on tyres with forks Metric







#### **Head Office**

B.P. 249 - 430 rue de l'Aubinière 44150 Ancenis Cedex - France Tel: +33 (0)2 40 09 10 11 - Fax: +33 (0)2 40 09 10 97 www.manitou.com



This publication provides a description of the configuration versions and options for Manitou products, which may differ for equipment. The equipment presented in this brochure may be part of a series, as an option, or it may not be available, depending on the versions. Manitou reserves the right, at any time and without notice, to amend the specifications described and represented. The specifications provided do not bind the manufacturer. For more details, please contact your Manitou agent. This is not a contractually binding document. The presentation of the products is not contractually binding. List of specifications non-exh