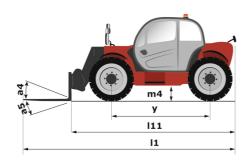

## MT-X 733 - Dimensional drawing

# MT-X 733

|                                             | <b>MT-X 733</b> Created on May 3, 2024 at 3:55:11 PM |
|---------------------------------------------|------------------------------------------------------|
| Capacities                                  | Metric                                               |
| Max. capacity                               | 3300 kg                                              |
| Max. lifting height                         | 6.90 m                                               |
| Max. outreach                               | 3.90 m                                               |
| Breakout force with bucket                  | 7400 daN                                             |
| Weight and dimensions                       |                                                      |
| Overall length to carriage                  | l11 4.74 m                                           |
| Length to face of forks                     | 12 4.76 m                                            |
| Overall width                               | b1 2.26 m                                            |
| Overall height                              | h17 2.30 m                                           |
| Wheelbase                                   |                                                      |
| Ground clearance                            |                                                      |
|                                             |                                                      |
| Overall cab width                           | b4 0.89 m                                            |
| Tilt-up angle                               | a4 12 °                                              |
| Tilt-down angle                             | a5 114°                                              |
| External turning radius (over tyres)        | Wa1 3.80 m                                           |
| Unladen weight (with forks)                 | 7090 kg                                              |
| Overall weight                              | 6620 kg                                              |
| Tires type                                  | Pneumatic                                            |
| Standard tires                              | Alliance 400/80 - 24 - 162A8                         |
| Forks length / width / section              | I / e / s 1200 mm x 125 mm / 45 mm                   |
| Performances                                |                                                      |
| Lifting                                     | 7.20 s                                               |
| Lowering                                    | 5.50 s                                               |
| Extension                                   | 6.50 s                                               |
| Retraction                                  | 5.40 s                                               |
| Crowd                                       | 2.90 s                                               |
| Dump                                        | 2.80 s                                               |
| Engine                                      |                                                      |
| Engine brand                                | Perkins                                              |
| Engine norm                                 | Stage IIIA                                           |
| Max. fuel sulphur content                   | 5000 ppm                                             |
| Engine model                                | 1104D-44 T                                           |
| Number of cylinders / Capacity of cylinders | 4 - 4400 cm <sup>3</sup>                             |
|                                             |                                                      |
| I.C. Engine power rating - Power            | 95 Hp / 70 kW                                        |
| Max. torque / Engine rotation               | 392 Nm @ 1400 rpm                                    |
| Drawbar pull (Laden)                        | 9000 daN                                             |
| Transmission                                |                                                      |
| Transmission type                           | Torque converter                                     |
| Number of gears (forward / reverse)         | 4 / 4                                                |
| Max. travel speed                           | 27 km/h                                              |
| Parking brake                               | Manual                                               |
| Service brake                               | Oil-immersed multi-discs braking on front & re       |
| Undernitee                                  | axles                                                |
| Hydraulics                                  |                                                      |
| Hydraulic pump type                         | Gear pump                                            |
| Hydraulic flow / Pressure                   | 104 l/min-250 bar                                    |
| Tank capacities                             |                                                      |
| Engine oil                                  | 10                                                   |
| Hydraulic oil                               | 128 I                                                |
| Fuel tank                                   | 120                                                  |
| Noise and vibration                         |                                                      |
| Noise at driving position (LpA)             | 78 dB                                                |
| Noise to environment (LwA)                  | 104 dB                                               |
| Vibration on hands/arms                     | < 2.50 m/s <sup>2</sup>                              |
| Miscellaneous                               |                                                      |
| Steering wheels (front / rear)              | 2/2                                                  |
| Drive wheels (front / rear)                 | 2/2                                                  |
| Safety / Safety cab homologation            | Standard EN 15000 / ROPS - FOPS level 2 cab          |
|                                             | Stationard Etc. 10000 / Not 0 1 01 0 level 2 date    |