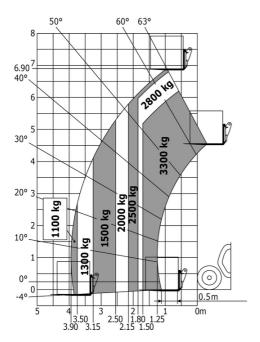

| JSM                                                     |

## MT-X 733 - Dimensional drawing



### MT-X 733 - Load chart

#### Machine on tyres with forks Metric







#### **Head Office**

B.P. 249 - 430 rue de l'Aubinière 44150 Ancenis Cedex - France Tel: +33 (0)2 40 09 10 11 - Fax: +33 (0)2 40 09 10 97 www.manitou.com



This publication provides a description of the configuration versions and options for Manitou products, which may differ for equipment. The equipment presented in this brochure may be part of a series, as an option, or it may not be available, depending on the versions. Manitou reserves the right, at any time and without notice, to amend the specifications described and represented. The specifications provided do not bind the manufacturer. For more details, please contact your Manitou agent. This is not a contractually binding document. The presentation of the products is not contractually binding. List of specifications non-exh