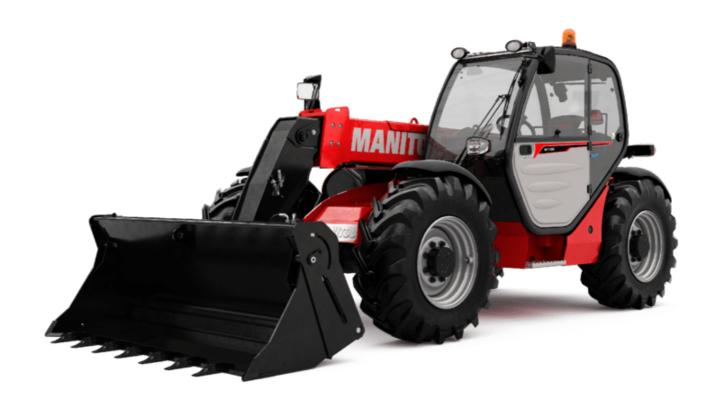

Technical sheet:

# MT-X 733





|