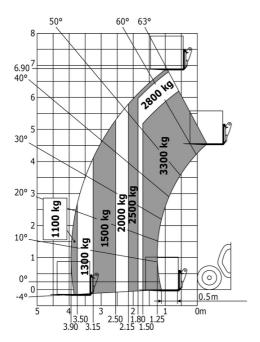

|                                                   |

## MT-X 733 - Dimensional drawing



### MT-X 733 - Load chart

#### Machine on tyres with forks Metric







#### **Head Office**

B.P. 249 - 430 rue de l'Aubinière 44150 Ancenis Cedex - France Tel: +33 (0)2 40 09 10 11 - Fax: +33 (0)2 40 09 10 97 www.manitou.com



This publication provides a description of the configuration versions and options for Manitou products, which may differ for equipment. The equipment presented in this brochure may be part of a series, as an option, or it may not be available, depending on the versions. Manitou reserves the right, at any time and without notice, to amend the specifications described and represented. The specifications provided do not bind the manufacturer. For more details, please contact your Manitou agent. This is not a contractually binding document. The presentation of the products is not contractually binding. List of specifications non-exh