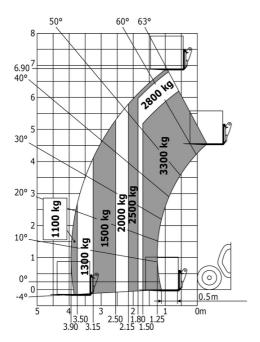

### MT-X 733 - Load chart

#### Machine on tyres with forks Metric

# MT-X 733

|                                             | MT-x 733 Created on May 3, 2024 at 4:11:30 |
|---------------------------------------------|--------------------------------------------|
| Capacities                                  | Metric                                     |
| Max. capacity                               | 3300 kg                                    |
| Max. lifting height                         | 6.90 m                                     |
| Max. outreach                               | 3.90 m                                     |
| Breakout force with bucket                  | 7400 daN                                   |
| Weight and dimensions                       |                                            |
| Overall length to carriage                  | I11 4.74 m                                 |
| Length to face of forks                     | 12 4.76 m                                  |
| Overall width                               | b1 2.26 m                                  |
| Overall height                              | h17 2.30 m                                 |
| Wheelbase                                   | y 2.81 m                                   |
| Ground clearance                            | m4 0.45 m                                  |
| Overall cab width                           | b4 0.89 m                                  |
| Tilt-up angle                               | a4 12 °                                    |
| Tilt-down angle                             | a5 114°                                    |
| External turning radius (over tyres)        | Wa1 3.80 m                                 |
| Unladen weight (with forks)                 | 7090 kg                                    |
| Overall weight                              | 6620 kg                                    |
|                                             | Pneumatic                                  |
| Tires type Standard tires                   | Alliance 400/80 - 24 - 162A8               |
|                                             |                                            |
| Forks length / width / section              | I / e / s 1200 mm x 125 mm / 45 mm         |
| Performances                                | 7.00                                       |
| Lifting                                     | 7.20 s                                     |
| Lowering                                    | 5.50 s                                     |
| Extension                                   | 6.50 s                                     |
| Retraction                                  | 5.40 s                                     |
| Crowd                                       | 2.90 s                                     |
| Dump                                        | 2.80 s                                     |
| Engine                                      |                                            |
| Engine brand                                | Perkins                                    |
| Engine norm                                 | Stage IIIA                                 |
| Max. fuel sulphur content                   | 5000 ppm                                   |
| Engine model                                | 1104D-44 T                                 |
| Number of cylinders / Capacity of cylinders | 4 - 4400 cm³                               |
| I.C. Engine power rating - Power            | 95 Hp / 70 kW                              |
| Max. torque / Engine rotation               | 392 Nm @ 1400 rpm                          |
| Drawbar pull (Laden)                        | 9000 daN                                   |
| Transmission                                |                                            |
| Transmission type                           | Torque converter                           |
| Number of gears (forward / reverse)         | 4 / 4                                      |
| Max. travel speed                           | 27 km/h                                    |
| Parking brake                               | Manual                                     |
| Service brake                               | Oil-immersed multi-discs braking on from   |
|                                             | axles                                      |
| Hydraulics                                  |                                            |
| Hydraulic pump type                         | Gear pump                                  |
| Hydraulic flow / Pressure                   | 104 l/min-250 bar                          |
| Tank capacities                             |                                            |
| Engine oil                                  | 101                                        |
| Hydraulic oil                               | 128                                        |
| Fuel tank                                   | 120                                        |
| Noise and vibration                         |                                            |
| Noise at driving position (LpA)             | 78 dB                                      |
| Noise to environment (LwA)                  | 104 dB                                     |
| Vibration on hands/arms                     | < 2.50 m/s <sup>2</sup>                    |
| Miscellaneous                               |                                            |
| Steering wheels (front / rear)              | 2/2                                        |
| Drive wheels (front / rear)                 | 2/2                                        |
| Safety / Safety cab homologation            | Standard EN 15000 / ROPS - FOPS level 2    |
| Controls                                    | JSM                                        |
|                                             |                                            |