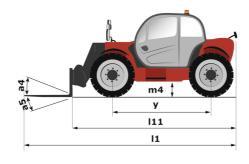

## MT-X 733 - Dimensional drawing

# MT-X 733

|                                             | MT-x 733 Created on May 3, 2024 at 4:11:30 |
|---------------------------------------------|--------------------------------------------|
| Capacities                                  | Metric                                     |
| Max. capacity                               | 3300 kg                                    |
| Max. lifting height                         | 6.90 m                                     |
| Max. outreach                               | 3.90 m                                     |
| Breakout force with bucket                  | 7400 daN                                   |
| Weight and dimensions                       |                                            |
| Overall length to carriage                  | I11 4.74 m                                 |
| Length to face of forks                     | 12 4.76 m                                  |
| Overall width                               | b1 2.26 m                                  |
| Overall height                              | h17 2.30 m                                 |
| Wheelbase                                   | y 2.81 m                                   |
| Ground clearance                            | m4 0.45 m                                  |
| Overall cab width                           | b4 0.89 m                                  |
| Tilt-up angle                               | a4 12 °                                    |
| Tilt-down angle                             | a5 114°                                    |
| External turning radius (over tyres)        | Wa1 3.80 m                                 |
| Unladen weight (with forks)                 | 7090 kg                                    |
| Overall weight                              | 6620 kg                                    |
|                                             | Pneumatic                                  |
| Tires type Standard tires                   | Alliance 400/80 - 24 - 162A8               |
|                                             |                                            |
| Forks length / width / section              | I / e / s 1200 mm x 125 mm / 45 mm         |
| Performances                                | 7.00                                       |
| Lifting                                     | 7.20 s                                     |
| Lowering                                    | 5.50 s                                     |
| Extension                                   | 6.50 s                                     |
| Retraction                                  | 5.40 s                                     |
| Crowd                                       | 2.90 s                                     |
| Dump                                        | 2.80 s                                     |
| Engine                                      |                                            |
| Engine brand                                | Perkins                                    |
| Engine norm                                 | Stage IIIA                                 |
| Max. fuel sulphur content                   | 5000 ppm                                   |
| Engine model                                | 1104D-44 T                                 |
| Number of cylinders / Capacity of cylinders | 4 - 4400 cm³                               |
| I.C. Engine power rating - Power            | 95 Hp / 70 kW                              |
| Max. torque / Engine rotation               | 392 Nm @ 1400 rpm                          |
| Drawbar pull (Laden)                        | 9000 daN                                   |
| Transmission                                |                                            |
| Transmission type                           | Torque converter                           |
| Number of gears (forward / reverse)         | 4 / 4                                      |
| Max. travel speed                           | 27 km/h                                    |
| Parking brake                               | Manual                                     |
| Service brake                               | Oil-immersed multi-discs braking on from   |
|                                             | axles                                      |
| Hydraulics                                  |                                            |
| Hydraulic pump type                         | Gear pump                                  |
| Hydraulic flow / Pressure                   | 104 l/min-250 bar                          |
| Tank capacities                             |                                            |
| Engine oil                                  | 101                                        |
| Hydraulic oil                               | 128                                        |
| Fuel tank                                   | 120                                        |
| Noise and vibration                         |                                            |
| Noise at driving position (LpA)             | 78 dB                                      |
| Noise to environment (LwA)                  | 104 dB                                     |
| Vibration on hands/arms                     | < 2.50 m/s <sup>2</sup>                    |
| Miscellaneous                               |                                            |
| Steering wheels (front / rear)              | 2/2                                        |
| Drive wheels (front / rear)                 | 2/2                                        |
| Safety / Safety cab homologation            | Standard EN 15000 / ROPS - FOPS level 2    |
| Controls                                    | JSM                                        |
|                                             |                                            |