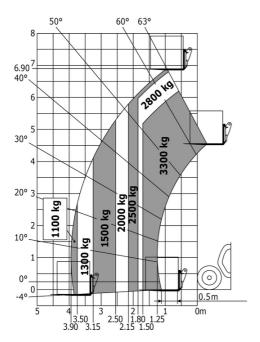

)                  | 104 dB                                               |
| Vibration on hands/arms                     | < 2.50 m/s <sup>2</sup>                              |
| Miscellaneous                               |                                                      |
| Steering wheels (front / rear)              | 2/2                                                  |
| Drive wheels (front / rear)                 | 2/2                                                  |
| Safety / Safety cab homologation            | Standard EN 15000 / ROPS - FOPS level 2 (            |
| Controls                                    | JSM                                                  |

## MT-X 733 - Dimensional drawing



### MT-X 733 - Load chart

#### Machine on tyres with forks Metric







#### **Head Office**

B.P. 249 - 430 rue de l'Aubinière 44150 Ancenis Cedex - France Tel: +33 (0)2 40 09 10 11 - Fax: +33 (0)2 40 09 10 97 www.manitou.com



This publication provides a description of the configuration versions and options for Manitou products, which may differ for equipment. The equipment presented in this brochure may be part of a series, as an option, or it may not be available, depending on the versions. Manitou reserves the right, at any time and without notice, to amend the specifications described and represented. The specifications provided do not bind the manufacturer. For more details, please contact your Manitou agent. This is not a contractually binding document. The presentation of the products is not contractually binding. List of specifications non-exh