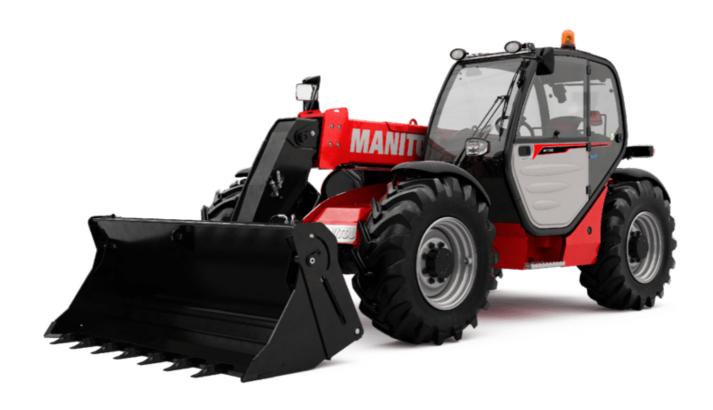

# MT-X 733

|                                             | мт-х 733 Created on 27 April 2024 at 5:45:14 A       |
|---------------------------------------------|------------------------------------------------------|
| Capacities                                  | Metric                                               |
| Max. capacity                               | 3300 kg                                              |
| Max. lifting height                         | 6.90 m                                               |
| Max. outreach                               | 3.90 m                                               |
| Breakout force with bucket                  | 7400 daN                                             |
| Weight and dimensions                       |                                                      |
| Overall length to carriage                  | l11 4.74 m                                           |
| Length to face of forks                     | 12 4.76 m                                            |
| Overall width                               | b1 2.26 m                                            |
| Overall height                              | h17 2.30 m                                           |
| Wheelbase                                   | y 2.81 m                                             |
| Ground clearance                            | m4 0.45 m                                            |
| Overall cab width                           | b4 0.89 m                                            |
|                                             | a4 12 °                                              |
| Tilt-up angle                               |                                                      |
| Tilt-down angle                             |                                                      |
| External turning radius (over tyres)        | Wa1 3.80 m                                           |
| Unladen weight (with forks)                 | 7090 kg                                              |
| Overall weight                              | 6620 kg                                              |
| Tires type                                  | Pneumatic                                            |
| Standard tires                              | Alliance 400/80 - 24 - 162A8                         |
| Forks length / width / section              | I / e / s 1200 mm x 125 mm / 45 mm                   |
| Performances                                |                                                      |
| Lifting                                     | 7.20 s                                               |
| Lowering                                    | 5.50 s                                               |
| Extension                                   | 6.50 s                                               |
| Retraction                                  | 5.40 s                                               |
| Crowd                                       | 2.90 s                                               |
| Dump                                        | 2.80 s                                               |
| Engine                                      |                                                      |
| Engine brand                                | Perkins                                              |
| Engine norm                                 | Stage IIIA                                           |
| Max. fuel sulphur content                   | 5000 ppm                                             |
| Engine model                                | 1104D-44 T                                           |
| Number of cylinders / Capacity of cylinders | 4 - 4400 cm <sup>3</sup>                             |
| I.C. Engine power rating - Power            | 95 Hp / 70 kW                                        |
| Max. torque / Engine rotation               | 392 Nm @ 1400 rpm                                    |
| Drawbar pull (Laden)                        | 9000 daN                                             |
| Transmission                                | 7000 dail.                                           |
| Transmission type                           | Torque converter                                     |
| Number of gears (forward / reverse)         | 4 / 4                                                |
|                                             | 4 / 4<br>27 km/h                                     |
| Max. travel speed                           |                                                      |
| Parking brake                               | Manual                                               |
| Service brake                               | Oil-immersed multi-discs braking on front 8<br>axles |
| Hydraulics                                  |                                                      |
| Hydraulic pump type                         | Gear pump                                            |
| Hydraulic flow / Pressure                   | 104 l/min-250 bar                                    |
| Tank capacities                             | 1011,11111 200 881                                   |
| Engine oil                                  | 101                                                  |
| Hydraulic oil                               | 128                                                  |
| Fuel tank                                   |                                                      |
| Noise and vibration                         | 120 l                                                |
|                                             | 70.40                                                |
| Noise at driving position (LpA)             | 78 dB                                                |
| Noise to environment (LwA)                  | 104 dB                                               |
| Vibration on hands/arms                     | < 2.50 m/s <sup>2</sup>                              |
| Miscellaneous                               |                                                      |
| Steering wheels (front / rear)              | 2/2                                                  |
| Drive wheels (front / rear)                 | 2/2                                                  |
| Safety / Safety cab homologation            | Standard EN 15000 / ROPS - FOPS level 2 (            |
| Controls                                    | JSM                                                  |