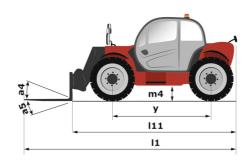

# MT-X 733

|                                             | мт-х 733 Created on 27 April 2024 at 5:45:14 A       |
|---------------------------------------------|------------------------------------------------------|
| Capacities                                  | Metric                                               |
| Max. capacity                               | 3300 kg                                              |
| Max. lifting height                         | 6.90 m                                               |
| Max. outreach                               | 3.90 m                                               |
| Breakout force with bucket                  | 7400 daN                                             |
| Weight and dimensions                       |                                                      |
| Overall length to carriage                  | l11 4.74 m                                           |
| Length to face of forks                     | 12 4.76 m                                            |
| Overall width                               | b1 2.26 m                                            |
| Overall height                              | h17 2.30 m                                           |
| Wheelbase                                   | y 2.81 m                                             |
| Ground clearance                            | m4 0.45 m                                            |
| Overall cab width                           | b4 0.89 m                                            |
|                                             | a4 12 °                                              |
| Tilt-up angle                               |                                                      |
| Tilt-down angle                             |                                                      |
| External turning radius (over tyres)        | Wa1 3.80 m                                           |
| Unladen weight (with forks)                 | 7090 kg                                              |
| Overall weight                              | 6620 kg                                              |
| Tires type                                  | Pneumatic                                            |
| Standard tires                              | Alliance 400/80 - 24 - 162A8                         |
| Forks length / width / section              | I / e / s 1200 mm x 125 mm / 45 mm                   |
| Performances                                |                                                      |
| Lifting                                     | 7.20 s                                               |
| Lowering                                    | 5.50 s                                               |
| Extension                                   | 6.50 s                                               |
| Retraction                                  | 5.40 s                                               |
| Crowd                                       | 2.90 s                                               |
| Dump                                        | 2.80 s                                               |
| Engine                                      |                                                      |
| Engine brand                                | Perkins                                              |
| Engine norm                                 | Stage IIIA                                           |
| Max. fuel sulphur content                   | 5000 ppm                                             |
| Engine model                                | 1104D-44 T                                           |
| Number of cylinders / Capacity of cylinders | 4 - 4400 cm <sup>3</sup>                             |
| I.C. Engine power rating - Power            | 95 Hp / 70 kW                                        |
| Max. torque / Engine rotation               | 392 Nm @ 1400 rpm                                    |
| Drawbar pull (Laden)                        | 9000 daN                                             |
| Transmission                                | 7000 dail.                                           |
| Transmission type                           | Torque converter                                     |
| Number of gears (forward / reverse)         | 4 / 4                                                |
|                                             | 4 / 4<br>27 km/h                                     |
| Max. travel speed                           |                                                      |
| Parking brake                               | Manual                                               |
| Service brake                               | Oil-immersed multi-discs braking on front 8<br>axles |
| Hydraulics                                  |                                                      |
| Hydraulic pump type                         | Gear pump                                            |
| Hydraulic flow / Pressure                   | 104 l/min-250 bar                                    |
| Tank capacities                             | 1011,11111 200 881                                   |
| Engine oil                                  | 101                                                  |
| Hydraulic oil                               | 128                                                  |
| Fuel tank                                   |                                                      |
| Noise and vibration                         | 120 l                                                |
|                                             | 70.40                                                |
| Noise at driving position (LpA)             | 78 dB                                                |
| Noise to environment (LwA)                  | 104 dB                                               |
| Vibration on hands/arms                     | < 2.50 m/s <sup>2</sup>                              |
| Miscellaneous                               |                                                      |
| Steering wheels (front / rear)              | 2/2                                                  |
| Drive wheels (front / rear)                 | 2/2                                                  |
| Safety / Safety cab homologation            | Standard EN 15000 / ROPS - FOPS level 2 (            |
| Controls                                    | JSM                                                  |

## MT-X 733 - Dimensional drawing