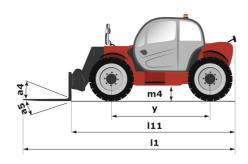

## MT-X 733 - Dimensional drawing

# MT-X 733

|                                                                                                                 | мт-х 733 Created on May 1, 2024 at 4:40:09 PM     |
|-----------------------------------------------------------------------------------------------------------------|---------------------------------------------------|
| Capacities                                                                                                      | Metric                                            |
| Max. capacity                                                                                                   | 3300 kg                                           |
| Max. lifting height                                                                                             | 6.90 m                                            |
| Max. outreach                                                                                                   | 3.90 m                                            |
| Breakout force with bucket                                                                                      | 7400 daN                                          |
| Weight and dimensions                                                                                           |                                                   |
| Overall length to carriage                                                                                      | l11 4.74 m                                        |
| ength to face of forks                                                                                          | 12 4.76 m                                         |
| Overall width                                                                                                   | b1 2.26 m                                         |
| Overall height                                                                                                  | h17 2.30 m                                        |
| Vheelbase                                                                                                       | y 2.81 m                                          |
| Ground clearance                                                                                                | m4 0.45 m                                         |
| Overall cab width                                                                                               | b4 0.89 m                                         |
|                                                                                                                 | a4 12 °                                           |
| Tilt-up angle                                                                                                   |                                                   |
| Tilt-down angle                                                                                                 | a5 114°                                           |
| External turning radius (over tyres)                                                                            | Wa1 3.80 m                                        |
| Unladen weight (with forks)                                                                                     | 7090 kg                                           |
| Overall weight                                                                                                  | 6620 kg                                           |
| Tires type                                                                                                      | Pneumatic                                         |
| Standard tires                                                                                                  | Alliance 400/80 - 24 - 162A8                      |
| Forks length / width / section                                                                                  | I / e / s 1200 mm x 125 mm / 45 mm                |
| Performances                                                                                                    |                                                   |
| Lifting                                                                                                         | 7.20 s                                            |
| Lowering                                                                                                        | 5.50 s                                            |
| Extension                                                                                                       | 6.50 s                                            |
| Retraction                                                                                                      | 5.40 s                                            |
| Crowd                                                                                                           | 2.90 s                                            |
| Dump                                                                                                            | 2.80 s                                            |
| Engine |                                                   |
| Engine brand                                                                                                    | Perkins                                           |
| Engine norm                                                                                                     | Stage IIIA                                        |
| Max. fuel sulphur content                                                                                       | 5000 ppm                                          |
| Engine model                                                                                                    | 1104D-44 T                                        |
| Number of cylinders / Capacity of cylinders                                                                     | 4 - 4400 cm³                                      |
| I.C. Engine power rating - Power                                                                                | 95 Hp / 70 kW                                     |
| Max. torque / Engine rotation                                                                                   | 392 Nm @ 1400 mm                                  |
| Drawbar pull (Laden)                                                                                            | 9000 daN                                          |
| Transmission                                                                                                    | 7000 dail                                         |
| Transmission type                                                                                               | Torque converter                                  |
| Number of gears (forward / reverse)                                                                             | 4 / 4                                             |
|                                                                                                                 | 4 / 4<br>27 km/h                                  |
| Max. travel speed                                                                                               | Z7 KIII/II<br>Manual                              |
| Parking brake                                                                                                   |                                                   |
| Service brake                                                                                                   | Oil-immersed multi-discs braking on front & axles |
| Hydraulics                                                                                                      | UNICO                                             |
| Hydraulic pump type                                                                                             | Gear pump                                         |
| Hydraulic flow / Pressure                                                                                       | 104 l/min-250 bar                                 |
| Tank capacities                                                                                                 | 104 I/IIIII1230 DdI                               |
| Engine oil                                                                                                      | 10                                                |
|                                                                                                                 | 1281                                              |
| Hydraulic oil                                                                                                   |                                                   |
| Fuel tank                                                                                                       | 120 I                                             |
| Noise and vibration                                                                                             | 70.15                                             |
| Noise at driving position (LpA)                                                                                 | 78 dB                                             |
| Noise to environment (LwA)                                                                                      | 104 dB                                            |
| Vibration on hands/arms                                                                                         | < 2.50 m/s²                                       |
| Miscellaneous                                                                                                   |                                                   |
| Steering wheels (front / rear)                                                                                  | 2/2                                               |
| Drive wheels (front / rear)                                                                                     | 2/2                                               |
| Safety / Safety cab homologation                                                                                | Standard EN 15000 / ROPS - FOPS level 2 ca        |