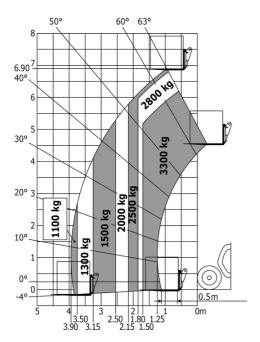

|
| Miscellaneous                                                                                                   |                                                   |
| Steering wheels (front / rear)                                                                                  | 2/2                                               |
| Drive wheels (front / rear)                                                                                     | 2/2                                               |
| Safety / Safety cab homologation                                                                                | Standard EN 15000 / ROPS - FOPS level 2 ca        |

## MT-X 733 - Dimensional drawing



### MT-X 733 - Load chart

#### Machine on tyres with forks Metric







#### **Head Office**

B.P. 249 - 430 rue de l'Aubinière 44150 Ancenis Cedex - France Tel: +33 (0)2 40 09 10 11 - Fax: +33 (0)2 40 09 10 97 www.manitou.com



This publication provides a description of the configuration versions and options for Manitou products, which may differ for equipment. The equipment presented in this brochure may be part of a series, as an option, or it may not be available, depending on the versions. Manitou reserves the right, at any time and without notice, to amend the specifications described and represented. The specifications provided do not bind the manufacturer. For more details, please contact your Manitou agent. This is not a contractually binding document. The presentation of the products is not contractually binding. List of specifications non-exh