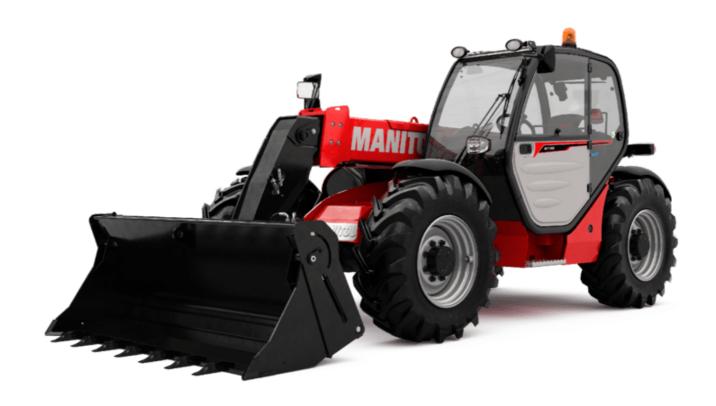

# MT-X 733

|                                                                                                                 | мт-х 733 Created on May 1, 2024 at 4:40:09 PM     |
|-----------------------------------------------------------------------------------------------------------------|---------------------------------------------------|
| Capacities                                                                                                      | Metric                                            |
| Max. capacity                                                                                                   | 3300 kg                                           |
| Max. lifting height                                                                                             | 6.90 m                                            |
| Max. outreach                                                                                                   | 3.90 m                                            |
| Breakout force with bucket                                                                                      | 7400 daN                                          |
| Weight and dimensions                                                                                           |                                                   |
| Overall length to carriage                                                                                      | l11 4.74 m                                        |
| ength to face of forks                                                                                          | 12 4.76 m                                         |
| Overall width                                                                                                   | b1 2.26 m                                         |
| Overall height                                                                                                  | h17 2.30 m                                        |
| Vheelbase                                                                                                       | y 2.81 m                                          |
| Ground clearance                                                                                                | m4 0.45 m                                         |
| Overall cab width                                                                                               | b4 0.89 m                                         |
|                                                                                                                 | a4 12 °                                           |
| Tilt-up angle                                                                                                   |                                                   |
| Tilt-down angle                                                                                                 | a5 114°                                           |
| External turning radius (over tyres)                                                                            | Wa1 3.80 m                                        |
| Unladen weight (with forks)                                                                                     | 7090 kg                                           |
| Overall weight                                                                                                  | 6620 kg                                           |
| Tires type                                                                                                      | Pneumatic                                         |
| Standard tires                                                                                                  | Alliance 400/80 - 24 - 162A8                      |
| Forks length / width / section                                                                                  | I / e / s 1200 mm x 125 mm / 45 mm                |
| Performances                                                                                                    |                                                   |
| Lifting                                                                                                         | 7.20 s                                            |
| Lowering                                                                                                        | 5.50 s                                            |
| Extension                                                                                                       | 6.50 s                                            |
| Retraction                                                                                                      | 5.40 s                                            |
| Crowd                                                                                                           | 2.90 s                                            |
| Dump                                                                                                            | 2.80 s                                            |
| Engine |                                                   |
| Engine brand                                                                                                    | Perkins                                           |
| Engine norm                                                                                                     | Stage IIIA                                        |
| Max. fuel sulphur content                                                                                       | 5000 ppm                                          |
| Engine model                                                                                                    | 1104D-44 T                                        |
| Number of cylinders / Capacity of cylinders                                                                     | 4 - 4400 cm³                                      |
| I.C. Engine power rating - Power                                                                                | 95 Hp / 70 kW                                     |
| Max. torque / Engine rotation                                                                                   | 392 Nm @ 1400 mm                                  |
| Drawbar pull (Laden)                                                                                            | 9000 daN                                          |
| Transmission                                                                                                    | 7000 dail                                         |
| Transmission type                                                                                               | Torque converter                                  |
| Number of gears (forward / reverse)                                                                             | 4 / 4                                             |
|                                                                                                                 | 4 / 4<br>27 km/h                                  |
| Max. travel speed                                                                                               | Z7 KIII/II<br>Manual                              |
| Parking brake                                                                                                   |                                                   |
| Service brake                                                                                                   | Oil-immersed multi-discs braking on front & axles |
| Hydraulics                                                                                                      | UNICO                                             |
| Hydraulic pump type                                                                                             | Gear pump                                         |
| Hydraulic flow / Pressure                                                                                       | 104 l/min-250 bar                                 |
| Tank capacities                                                                                                 | 104 I/IIIII1230 DdI                               |
| Engine oil                                                                                                      | 10                                                |
|                                                                                                                 | 1281                                              |
| Hydraulic oil                                                                                                   |                                                   |
| Fuel tank                                                                                                       | 120 I                                             |
| Noise and vibration                                                                                             | 70.15                                             |
| Noise at driving position (LpA)                                                                                 | 78 dB                                             |
| Noise to environment (LwA)                                                                                      | 104 dB                                            |
| Vibration on hands/arms                                                                                         | < 2.50 m/s²                                       |
| Miscellaneous                                                                                                   |                                                   |
| Steering wheels (front / rear)                                                                                  | 2/2                                               |
| Drive wheels (front / rear)                                                                                     | 2/2                                               |
| Safety / Safety cab homologation                                                                                | Standard EN 15000 / ROPS - FOPS level 2 ca        |