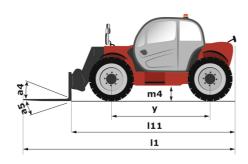

## MT-X 733 - Dimensional drawing

# MT-X 733

|                                             | мт-х 733 Created on May 20, 2024 at 6:44:20 PM    |
|---------------------------------------------|---------------------------------------------------|
| Capacities                                  | Metric                                            |
| Max. capacity                               | 3300 kg                                           |
| Max. lifting height                         | 6.90 m                                            |
| Max. outreach                               | 3.90 m                                            |
| Breakout force with bucket                  | 7400 daN                                          |
| Weight and dimensions                       |                                                   |
| Overall length to carriage                  | l11 4.74 m                                        |
| Length to face of forks                     | 12 4.76 m                                         |
| Overall width                               | b1 2.26 m                                         |
| Overall height                              | h17 2.30 m                                        |
| Wheelbase                                   | у 2.81 m                                          |
| Ground clearance                            | m4 0.45 m                                         |
| Overall cab width                           | b4 0.89 m                                         |
|                                             | a4 12°                                            |
| Tilt-up angle                               |                                                   |
| Tilt-down angle                             |                                                   |
| External turning radius (over tyres)        | Wa1 3.80 m                                        |
| Unladen weight (with forks)                 | 7090 kg                                           |
| Overall weight                              | 6620 kg                                           |
| Tires type                                  | Pneumatic                                         |
| Standard tires                              | Alliance 400/80 - 24 - 162A8                      |
| Forks length / width / section              | I / e / s 1200 mm x 125 mm / 45 mm                |
| Performances                                |                                                   |
| Lifting                                     | 7.20 s                                            |
| Lowering                                    | 5.50 s                                            |
| Extension                                   | 6.50 s                                            |
| Retraction                                  | 5.40 s                                            |
| Crowd                                       | 2.90 s                                            |
| Dump                                        | 2.80 s                                            |
| Engine                                      |                                                   |
| Engine brand                                | Perkins                                           |
| Engine norm                                 | Stage IIIA                                        |
| Max. fuel sulphur content                   | 5000 ppm                                          |
| Engine model                                | 1104D-44 T                                        |
| Number of cylinders / Capacity of cylinders | 4 - 4400 cm <sup>3</sup>                          |
| I.C. Engine power rating - Power            | 95 Hp / 70 kW                                     |
| Max. torque / Engine rotation               | 392 Nm @ 1400 rpm                                 |
| Drawbar pull (Laden)                        | 9000 daN                                          |
| Transmission                                | 7000 dail                                         |
| Transmission type                           | Torque converter                                  |
| Number of gears (forward / reverse)         | 4 / 4                                             |
|                                             | 4 / 4<br>27 km/h                                  |
| Max. travel speed                           |                                                   |
| Parking brake                               | Manual                                            |
| Service brake                               | Oil-immersed multi-discs braking on front & axles |
| Hydraulics                                  |                                                   |
| Hydraulic pump type                         | Gear pump                                         |
| Hydraulic flow / Pressure                   | 104 l/min-250 bar                                 |
| Tank capacities                             | 1011/11111 200 541                                |
| Engine oil                                  | 101                                               |
| Hydraulic oil                               | 128 I                                             |
| Fuel tank                                   |                                                   |
| Noise and vibration                         | 120                                               |
|                                             | 70.40                                             |
| Noise at driving position (LpA)             | 78 dB                                             |
| Noise to environment (LwA)                  | 104 dB                                            |
| Vibration on hands/arms                     | < 2.50 m/s²                                       |
| Miscellaneous                               |                                                   |
| Steering wheels (front / rear)              | 2/2                                               |
| Drive wheels (front / rear)                 | 2/2                                               |
| Safety / Safety cab homologation            | Standard EN 15000 / ROPS - FOPS level 2 c         |
| Controls                                    | JSM                                               |