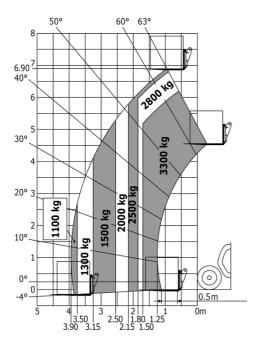

e to environment (LwA)                  | 104 dB                                            |
| Vibration on hands/arms                     | < 2.50 m/s²                                       |
| Miscellaneous                               |                                                   |
| Steering wheels (front / rear)              | 2/2                                               |
| Drive wheels (front / rear)                 | 2/2                                               |
| Safety / Safety cab homologation            | Standard EN 15000 / ROPS - FOPS level 2 c         |
| Controls                                    | JSM                                               |

## MT-X 733 - Dimensional drawing



### MT-X 733 - Load chart

#### Machine on tyres with forks Metric







#### **Head Office**

B.P. 249 - 430 rue de l'Aubinière 44150 Ancenis Cedex - France Tel: +33 (0)2 40 09 10 11 - Fax: +33 (0)2 40 09 10 97 www.manitou.com



This publication provides a description of the configuration versions and options for Manitou products, which may differ for equipment. The equipment presented in this brochure may be part of a series, as an option, or it may not be available, depending on the versions. Manitou reserves the right, at any time and without notice, to amend the specifications described and represented. The specifications provided do not bind the manufacturer. For more details, please contact your Manitou agent. This is not a contractually binding document. The presentation of the products is not contractually binding. List of specifications non-exh