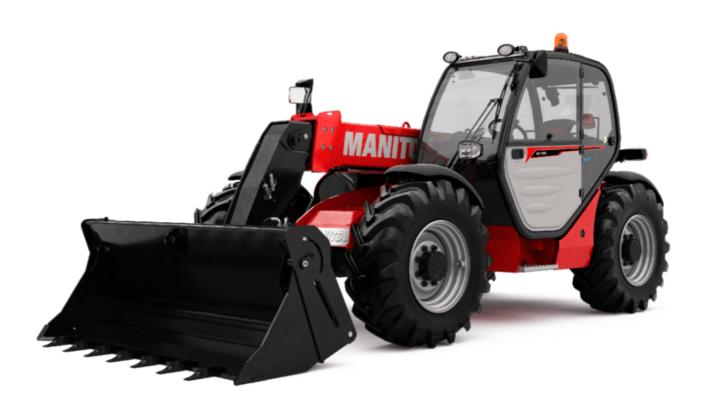

Technical sheet :

| Capacities                                                                                                                                                                                       |           | Metric                                                                        |
|--------------------------------------------------------------------------------------------------------------------------------------------------------------------------------------------------|-----------|-------------------------------------------------------------------------------|
| Max. capacity                                                                                                                                                                                    |           | 3300 kg                                                                       |
| Max. lifting height                                                                                                                                                                              |           | 6.90 m                                                                        |
| Max. outreach                                                                                                                                                                                    |           | 3.90 m                                                                        |
| Breakout force with bucket                                                                                                                                                                       |           | 7400 daN                                                                      |
| Weight and dimensions                                                                                                                                                                            |           |                                                                               |
| Overall length to carriage                                                                                                                                                                       | 111       | 4.74 m                                                                        |
| Length to face of forks                                                                                                                                                                          | 12        | 4.76 m                                                                        |
| Overall width                                                                                                                                                                                    | b1        | 2.26 m                                                                        |
| Overall height                                                                                                                                                                                   | h17       | 2.30 m                                                                        |
| Wheelbase                                                                                                                                                                                        | у         | 2.81 m                                                                        |
| Ground clearance                                                                                                                                                                                 | m4        | 0.45 m                                                                        |
| Overall cab width                                                                                                                                                                                | b4        | 0.89 m                                                                        |
| Tilt-up angle                                                                                                                                                                                    | a4        | 12 °                                                                          |
| Tilt-down angle                                                                                                                                                                                  | а5        | 114 °                                                                         |
| External turning radius (over tyres)                                                                                                                                                             | Wa1       | 3.80 m                                                                        |
| Unladen weight (with forks)                                                                                                                                                                      |           | 7090 kg                                                                       |
| Overall weight                                                                                                                                                                                   |           | 6620 kg                                                                       |
| Tires type                                                                                                                                                                                       |           | Pneumatic                                                                     |
| Standard tires                                                                                                                                                                                   |           | Alliance 400/80 - 24 - 162A8                                                  |
| Forks length / width / section                                                                                                                                                                   | l / e / s | 1200 mm x 125 mm / 45 mm                                                      |
| Performances                                                                                                                                                                                     |           |                                                                               |
| Lifting                                                                                                                                                                                          |           | 7.20 s                                                                        |
| Lowering                                                                                                                                                                                         |           | 5.50 s                                                                        |
| Extension                                                                                                                                                                                        |           | 6.50 s                                                                        |
| Retraction                                                                                                                                                                                       |           | 5.40 s                                                                        |
| Crowd                                                                                                                                                                                            |           | 2.90 s                                                                        |
| Dump                                                                                                                                                                                             |           | 2.80 s                                                                        |
| Engine                                                                                                                                                                                           |           |                                                                               |
| Engine brand                                                                                                                                                                                     |           | Perkins                                                                       |
| Engine norm                                                                                                                                                                                      |           | Stage IIIA                                                                    |
| Max. fuel sulphur content                                                                                                                                                                        |           | 5000 ppm                                                                      |
| Engine model                                                                                                                                                                                     |           | 1104D-44 T                                                                    |
| Number of cylinders / Capacity of cylinders                                                                                                                                                      |           | 4 - 4400 cm <sup>3</sup>                                                      |
| I.C. Engine power rating - Power                                                                                                                                                                 |           | 95 Hp / 70 kW                                                                 |
| Max. torque / Engine rotation                                                                                                                                                                    |           | 392 Nm @ 1400 rpm                                                             |
| Drawbar pull (Laden)                                                                                                                                                                             |           | 9000 daN                                                                      |
| Transmission                                                                                                                                                                                     |           |                                                                               |
| Transmission type                                                                                                                                                                                |           | Torque converter                                                              |
| Number of gears (forward / reverse)                                                                                                                                                              |           | 4/4                                                                           |
| Max. travel speed                                                                                                                                                                                |           | 27 km/h                                                                       |
| Parking brake                                                                                                                                                                                    |           | Manual                                                                        |
|                                                                                                                                                                                                  |           | Oil-immersed multi-discs braking on front & rear                              |
| Service brake                                                                                                                                                                                    |           | axles                                                                         |
| Hydraulics                                                                                                                                                                                       |           |                                                                               |
| Hydraulic pump type                                                                                                                                                                              |           | Gear pump                                                                     |
| Hydraulic flow / Pressure                                                                                                                                                                        |           |                                                                               |
| Tank capacities                                                                                                                                                                                  |           | 104 l/min-250 bar                                                             |
|                                                                                                                                                                                                  |           | 104 l/min-250 bar                                                             |
| Engine oil                                                                                                                                                                                       |           | 104 l/min-250 bar<br>10 l                                                     |
|                                                                                                                                                                                                  |           |                                                                               |
| Hydraulic oil<br>Fuel tank                                                                                                                                                                       |           | 10                                                                            |
| Hydraulic oil<br>Fuel tank                                                                                                                                                                       |           | 10  <br>128                                                                   |
| Hydraulic oil<br>Fuel tank<br>Noise and vibration                                                                                                                                                |           | 10  <br>128                                                                   |
| Hydraulic oil<br>Fuel tank<br>Noise and vibration                                                                                                                                                |           | 10  <br>128  <br>120                                                          |
| Hydraulic oil<br>Fuel tank<br>Noise and vibration<br>Noise at driving position (LpA)                                                                                                             |           | 10  <br>128  <br>120  <br>78 dB                                               |
| Fuel tank Noise and vibration Noise at driving position (LpA) Noise to environment (LwA)                                                                                                         |           | 10  <br>128  <br>120  <br>78 dB<br>104 dB                                     |
| Hydraulic oil<br>Fuel tank<br>Noise and vibration<br>Noise at driving position (LpA)<br>Noise to environment (LwA)<br>Vibration on hands/arms                                                    |           | 10  <br>128  <br>120  <br>78 dB<br>104 dB                                     |
| Hydraulic oil<br>Fuel tank<br>Noise and vibration<br>Noise at driving position (LpA)<br>Noise to environment (LwA)<br>Vibration on hands/arms<br>Miscellaneous                                   |           | 10  <br>128  <br>120  <br>78 dB<br>104 dB<br>< 2.50 m/s <sup>2</sup>          |
| Hydraulic oil<br>Fuel tank<br>Noise and vibration<br>Noise at driving position (LpA)<br>Noise to environment (LwA)<br>Vibration on hands/arms<br>Miscellaneous<br>Steering wheels (front / rear) |           | 10  <br>128  <br>120  <br>78 dB<br>104 dB<br>< 2.50 m/s <sup>2</sup><br>2 / 2 |