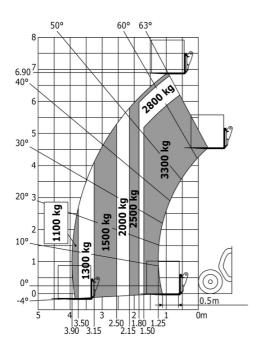

r>120  <br>78 dB<br>104 dB                                     |
| Hydraulic oil<br>Fuel tank<br>Noise and vibration<br>Noise at driving position (LpA)<br>Noise to environment (LwA)<br>Vibration on hands/arms<br>Miscellaneous                                   |           | 10  <br>128  <br>120  <br>78 dB<br>104 dB<br>< 2.50 m/s <sup>2</sup>          |
| Hydraulic oil<br>Fuel tank<br>Noise and vibration<br>Noise at driving position (LpA)<br>Noise to environment (LwA)<br>Vibration on hands/arms<br>Miscellaneous<br>Steering wheels (front / rear) |           | 10  <br>128  <br>120  <br>78 dB<br>104 dB<br>< 2.50 m/s <sup>2</sup><br>2 / 2 |

мт-х 733 Created on April 28, 2024 at 4:54:45 PM UTC

## MT-X 733 - Dimensional drawing



## MT-X 733 - Load chart

## Machine on tyres with forks Metric





Head Office B.P. 249 - 430 rue de l'Aubinière 44150 Ancenis Cedex - France Tel: +33 (0)2 40 09 10 11 - Fax: +33 (0)2 40 09 10 97 www.manitou.com



This publication provides a description of the configuration versions and options for Manitou products, which may differ for equipment. The equipment presented in this brochure may be part of a series, as an option, or it may not be available, depending on the versions. Manitou reserves the right, at any time and without notice, to amend the specifications described and represented. The specifications provided do not bind the manufacturer. For more details, please contact your Manitou agent. This is not a contractually binding document. The presentation of the products is not contractually binding. List of specifications non-exhaustive. The