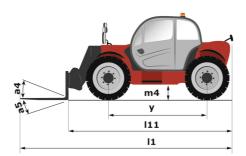

## MT-X 733 - Dimensional drawing

Technical sheet :

| Capacities                                                                                                                                                                                       |           | Metric                                                                        |
|--------------------------------------------------------------------------------------------------------------------------------------------------------------------------------------------------|-----------|-------------------------------------------------------------------------------|
| Max. capacity                                                                                                                                                                                    |           | 3300 kg                                                                       |
| Max. lifting height                                                                                                                                                                              |           | 6.90 m                                                                        |
| Max. outreach                                                                                                                                                                                    |           | 3.90 m                                                                        |
| Breakout force with bucket                                                                                                                                                                       |           | 7400 daN                                                                      |
| Weight and dimensions                                                                                                                                                                            |           |                                                                               |
| Overall length to carriage                                                                                                                                                                       | 111       | 4.74 m                                                                        |
| Length to face of forks                                                                                                                                                                          | 12        | 4.76 m                                                                        |
| Overall width                                                                                                                                                                                    | b1        | 2.26 m                                                                        |
| Overall height                                                                                                                                                                                   | h17       | 2.30 m                                                                        |
| Wheelbase                                                                                                                                                                                        | у         | 2.81 m                                                                        |
| Ground clearance                                                                                                                                                                                 | m4        | 0.45 m                                                                        |
| Overall cab width                                                                                                                                                                                | b4        | 0.89 m                                                                        |
| Tilt-up angle                                                                                                                                                                                    | a4        | 12 °                                                                          |
| Tilt-down angle                                                                                                                                                                                  | а5        | 114 °                                                                         |
| External turning radius (over tyres)                                                                                                                                                             | Wa1       | 3.80 m                                                                        |
| Unladen weight (with forks)                                                                                                                                                                      |           | 7090 kg                                                                       |
| Overall weight                                                                                                                                                                                   |           | 6620 kg                                                                       |
| Tires type                                                                                                                                                                                       |           | Pneumatic                                                                     |
| Standard tires                                                                                                                                                                                   |           | Alliance 400/80 - 24 - 162A8                                                  |
| Forks length / width / section                                                                                                                                                                   | l / e / s | 1200 mm x 125 mm / 45 mm                                                      |
| Performances                                                                                                                                                                                     |           |                                                                               |
| Lifting                                                                                                                                                                                          |           | 7.20 s                                                                        |
| Lowering                                                                                                                                                                                         |           | 5.50 s                                                                        |
| Extension                                                                                                                                                                                        |           | 6.50 s                                                                        |
| Retraction                                                                                                                                                                                       |           | 5.40 s                                                                        |
| Crowd                                                                                                                                                                                            |           | 2.90 s                                                                        |
| Dump                                                                                                                                                                                             |           | 2.80 s                                                                        |
| Engine                                                                                                                                                                                           |           |                                                                               |
| Engine brand                                                                                                                                                                                     |           | Perkins                                                                       |
| Engine norm                                                                                                                                                                                      |           | Stage IIIA                                                                    |
| Max. fuel sulphur content                                                                                                                                                                        |           | 5000 ppm                                                                      |
| Engine model                                                                                                                                                                                     |           | 1104D-44 T                                                                    |
| Number of cylinders / Capacity of cylinders                                                                                                                                                      |           | 4 - 4400 cm <sup>3</sup>                                                      |
| I.C. Engine power rating - Power                                                                                                                                                                 |           | 95 Hp / 70 kW                                                                 |
| Max. torque / Engine rotation                                                                                                                                                                    |           | 392 Nm @ 1400 rpm                                                             |
| Drawbar pull (Laden)                                                                                                                                                                             |           | 9000 daN                                                                      |
| Transmission                                                                                                                                                                                     |           |                                                                               |
| Transmission type                                                                                                                                                                                |           | Torque converter                                                              |
| Number of gears (forward / reverse)                                                                                                                                                              |           | 4/4                                                                           |
| Max. travel speed                                                                                                                                                                                |           | 27 km/h                                                                       |
| Parking brake                                                                                                                                                                                    |           | Manual                                                                        |
|                                                                                                                                                                                                  |           | Oil-immersed multi-discs braking on front & rear                              |
| Service brake                                                                                                                                                                                    |           | axles                                                                         |
| Hydraulics                                                                                                                                                                                       |           |                                                                               |
| Hydraulic pump type                                                                                                                                                                              |           | Gear pump                                                                     |
| Hydraulic flow / Pressure                                                                                                                                                                        |           |                                                                               |
| Tank capacities                                                                                                                                                                                  |           | 104 l/min-250 bar                                                             |
|                                                                                                                                                                                                  |           | 104 l/min-250 bar                                                             |
| Engine oil                                                                                                                                                                                       |           | 104 l/min-250 bar<br>10 l                                                     |
|                                                                                                                                                                                                  |           |                                                                               |
| Hydraulic oil<br>Fuel tank                                                                                                                                                                       |           | 10                                                                            |
| Hydraulic oil<br>Fuel tank                                                                                                                                                                       |           | 10  <br>128                                                                   |
| Hydraulic oil<br>Fuel tank<br>Noise and vibration                                                                                                                                                |           | 10  <br>128                                                                   |
| Hydraulic oil<br>Fuel tank<br>Noise and vibration                                                                                                                                                |           | 10  <br>128  <br>120                                                          |
| Hydraulic oil<br>Fuel tank<br>Noise and vibration<br>Noise at driving position (LpA)                                                                                                             |           | 10  <br>128  <br>120  <br>78 dB                                               |
| Fuel tank Noise and vibration Noise at driving position (LpA) Noise to environment (LwA)                                                                                                         |           | 10  <br>128  <br>120  <br>78 dB<br>104 dB                                     |
| Hydraulic oil<br>Fuel tank<br>Noise and vibration<br>Noise at driving position (LpA)<br>Noise to environment (LwA)<br>Vibration on hands/arms                                                    |           | 10  <br>128  <br>120  <br>78 dB<br>104 dB                                     |
| Hydraulic oil<br>Fuel tank<br>Noise and vibration<br>Noise at driving position (LpA)<br>Noise to environment (LwA)<br>Vibration on hands/arms<br>Miscellaneous                                   |           | 10  <br>128  <br>120  <br>78 dB<br>104 dB<br>< 2.50 m/s <sup>2</sup>          |
| Hydraulic oil<br>Fuel tank<br>Noise and vibration<br>Noise at driving position (LpA)<br>Noise to environment (LwA)<br>Vibration on hands/arms<br>Miscellaneous<br>Steering wheels (front / rear) |           | 10  <br>128  <br>120  <br>78 dB<br>104 dB<br>< 2.50 m/s <sup>2</sup><br>2 / 2 |