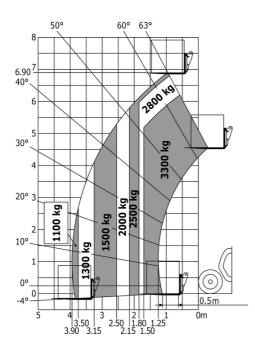

## MT-X 733 - Load chart

Technical sheet :

| MT-X 733 Created on 27 April 2024 at 12:11:42 PM UTC |
|------------------------------------------------------|
|------------------------------------------------------|

|                                             | мт-х 7зз Created on 27 April 2024 at 12:11:42 PM |
|---------------------------------------------|--------------------------------------------------|
| Capacities                                  | Metric                                           |
| Max. capacity                               | 3300 kg                                          |
| Max. lifting height                         | 6.90 m                                           |
| Max. outreach                               | 3.90 m                                           |
| Breakout force with bucket                  | 7400 daN                                         |
| Weight and dimensions                       |                                                  |
| Overall length to carriage                  | l11 4.74 m                                       |
| Length to face of forks                     | l2 4.76 m                                        |
| Overall width                               | b1 2.26 m                                        |
| Overall height                              | h17 2.30 m                                       |
| Wheelbase                                   | y 2.81 m                                         |
| Ground clearance                            | m4 0.45 m                                        |
| Overall cab width                           | b4 0.89 m                                        |
| Tilt-up angle                               |                                                  |
|                                             |                                                  |
| Tilt-down angle                             | a5 114 °                                         |
| External turning radius (over tyres)        | Wa1 3.80 m                                       |
| Unladen weight (with forks)                 | 7090 kg                                          |
| Overall weight                              | 6620 kg                                          |
| Tires type                                  | Pneumatic                                        |
| Standard tires                              | Alliance 400/80 - 24 - 162A8                     |
| Forks length / width / section              | l / e / s 1200 mm x 125 mm / 45 mm               |
| Performances                                |                                                  |
| Lifting                                     | 7.20 s                                           |
| Lowering                                    | 5.50 s                                           |
| Extension                                   | 6.50 s                                           |
| Retraction                                  | 5.40 s                                           |
| Crowd                                       | 2.90 s                                           |
| Dump                                        | 2.80 s                                           |
| Engine                                      |                                                  |
| Engine brand                                | Perkins                                          |
| Engine norm                                 | Stage IIIA                                       |
| Max. fuel sulphur content                   | 5000 ppm                                         |
| Engine model                                | 1104D-44 T                                       |
| Number of cylinders / Capacity of cylinders | 4 - 4400 cm³                                     |
| I.C. Engine power rating - Power            | 95 Hp / 70 kW                                    |
| Max. torque / Engine rotation               | 392 Nm @ 1400 rpm                                |
| Drawbar pull (Laden)                        | 9000 daN                                         |
| Transmission                                |                                                  |
| Transmission type                           | Torque converter                                 |
| Number of gears (forward / reverse)         | 4/4                                              |
| Max. travel speed                           | 27 km/h                                          |
| Parking brake                               | Manual                                           |
|                                             | Oil-immersed multi-discs braking on front & re   |
| Service brake                               | axles                                            |
| Hydraulics                                  |                                                  |
| Hydraulic pump type                         | Gear pump                                        |
| Hydraulic flow / Pressure                   | 104 l/min-250 bar                                |
| Tank capacities                             |                                                  |
| Engine oil                                  | 10                                               |
| Hydraulic oil                               | 128                                              |
| Fuel tank                                   | 1201                                             |
| Noise and vibration                         |                                                  |
|                                             | 78 dB                                            |
| Noise at driving position (LpA)             |                                                  |
| Noise to environment (LwA)                  | 104 dB                                           |
| Vibration on hands/arms                     | < 2.50 m/s²                                      |
| Miscellaneous                               |                                                  |
| Steering wheels (front / rear)              | 2/2                                              |
| Drive wheels (front / rear)                 | 2/2                                              |
| Safety / Safety cab homologation            | Standard EN 15000 / ROPS - FOPS level 2 cat      |