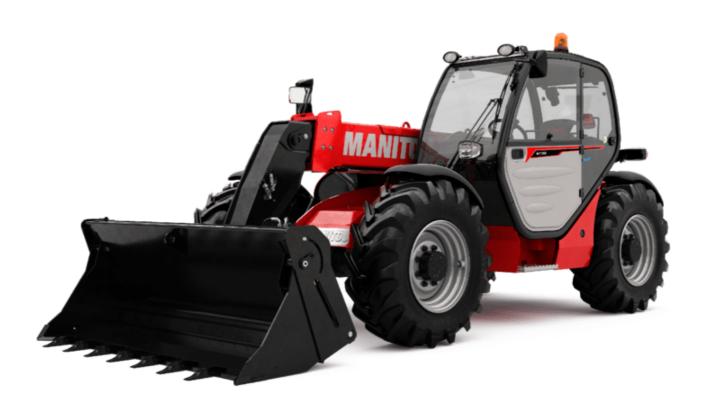

Technical sheet :

| MT-X 733 Created on 27 April 2024 at 12:11:42 PM UTC |
|------------------------------------------------------|
|------------------------------------------------------|

|                                             | мт-х 7зз Created on 27 April 2024 at 12:11:42 PM |
|---------------------------------------------|--------------------------------------------------|
| Capacities                                  | Metric                                           |
| Max. capacity                               | 3300 kg                                          |
| Max. lifting height                         | 6.90 m                                           |
| Max. outreach                               | 3.90 m                                           |
| Breakout force with bucket                  | 7400 daN                                         |
| Weight and dimensions                       |                                                  |
| Overall length to carriage                  | l11 4.74 m                                       |
| Length to face of forks                     | l2 4.76 m                                        |
| Overall width                               | b1 2.26 m                                        |
| Overall height                              | h17 2.30 m                                       |
| Wheelbase                                   | y 2.81 m                                         |
| Ground clearance                            | m4 0.45 m                                        |
| Overall cab width                           | b4 0.89 m                                        |
| Tilt-up angle                               |                                                  |
|                                             |                                                  |
| Tilt-down angle                             | a5 114 °                                         |
| External turning radius (over tyres)        | Wa1 3.80 m                                       |
| Unladen weight (with forks)                 | 7090 kg                                          |
| Overall weight                              | 6620 kg                                          |
| Tires type                                  | Pneumatic                                        |
| Standard tires                              | Alliance 400/80 - 24 - 162A8                     |
| Forks length / width / section              | l / e / s 1200 mm x 125 mm / 45 mm               |
| Performances                                |                                                  |
| Lifting                                     | 7.20 s                                           |
| Lowering                                    | 5.50 s                                           |
| Extension                                   | 6.50 s                                           |
| Retraction                                  | 5.40 s                                           |
| Crowd                                       | 2.90 s                                           |
| Dump                                        | 2.80 s                                           |
| Engine                                      |                                                  |
| Engine brand                                | Perkins                                          |
| Engine norm                                 | Stage IIIA                                       |
| Max. fuel sulphur content                   | 5000 ppm                                         |
| Engine model                                | 1104D-44 T                                       |
| Number of cylinders / Capacity of cylinders | 4 - 4400 cm³                                     |
| I.C. Engine power rating - Power            | 95 Hp / 70 kW                                    |
| Max. torque / Engine rotation               | 392 Nm @ 1400 rpm                                |
| Drawbar pull (Laden)                        | 9000 daN                                         |
| Transmission                                |                                                  |
| Transmission type                           | Torque converter                                 |
| Number of gears (forward / reverse)         | 4/4                                              |
| Max. travel speed                           | 27 km/h                                          |
| Parking brake                               | Manual                                           |
|                                             | Oil-immersed multi-discs braking on front & re   |
| Service brake                               | axles                                            |
| Hydraulics                                  |                                                  |
| Hydraulic pump type                         | Gear pump                                        |
| Hydraulic flow / Pressure                   | 104 l/min-250 bar                                |
| Tank capacities                             |                                                  |
| Engine oil                                  | 10                                               |
| Hydraulic oil                               | 128                                              |
| Fuel tank                                   | 1201                                             |
| Noise and vibration                         |                                                  |
|                                             | 78 dB                                            |
| Noise at driving position (LpA)             |                                                  |
| Noise to environment (LwA)                  | 104 dB                                           |
| Vibration on hands/arms                     | < 2.50 m/s²                                      |
| Miscellaneous                               |                                                  |
| Steering wheels (front / rear)              | 2/2                                              |
| Drive wheels (front / rear)                 | 2/2                                              |
| Safety / Safety cab homologation            | Standard EN 15000 / ROPS - FOPS level 2 cat      |