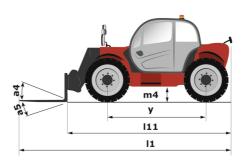

## MT-X 733 - Dimensional drawing

Technical sheet :

| MT-X 733 Created on 27 April 2024 at 12:11:42 PM UTC |
|------------------------------------------------------|
|------------------------------------------------------|

|                                             | мт-х 7зз Created on 27 April 2024 at 12:11:42 PM |
|---------------------------------------------|--------------------------------------------------|
| Capacities                                  | Metric                                           |
| Max. capacity                               | 3300 kg                                          |
| Max. lifting height                         | 6.90 m                                           |
| Max. outreach                               | 3.90 m                                           |
| Breakout force with bucket                  | 7400 daN                                         |
| Weight and dimensions                       |                                                  |
| Overall length to carriage                  | l11 4.74 m                                       |
| Length to face of forks                     | l2 4.76 m                                        |
| Overall width                               | b1 2.26 m                                        |
| Overall height                              | h17 2.30 m                                       |
| Wheelbase                                   | y 2.81 m                                         |
| Ground clearance                            | m4 0.45 m                                        |
| Overall cab width                           | b4 0.89 m                                        |
| Tilt-up angle                               |                                                  |
|                                             |                                                  |
| Tilt-down angle                             | a5 114 °                                         |
| External turning radius (over tyres)        | Wa1 3.80 m                                       |
| Unladen weight (with forks)                 | 7090 kg                                          |
| Overall weight                              | 6620 kg                                          |
| Tires type                                  | Pneumatic                                        |
| Standard tires                              | Alliance 400/80 - 24 - 162A8                     |
| Forks length / width / section              | l / e / s 1200 mm x 125 mm / 45 mm               |
| Performances                                |                                                  |
| Lifting                                     | 7.20 s                                           |
| Lowering                                    | 5.50 s                                           |
| Extension                                   | 6.50 s                                           |
| Retraction                                  | 5.40 s                                           |
| Crowd                                       | 2.90 s                                           |
| Dump                                        | 2.80 s                                           |
| Engine                                      |                                                  |
| Engine brand                                | Perkins                                          |
| Engine norm                                 | Stage IIIA                                       |
| Max. fuel sulphur content                   | 5000 ppm                                         |
| Engine model                                | 1104D-44 T                                       |
| Number of cylinders / Capacity of cylinders | 4 - 4400 cm³                                     |
| I.C. Engine power rating - Power            | 95 Hp / 70 kW                                    |
| Max. torque / Engine rotation               | 392 Nm @ 1400 rpm                                |
| Drawbar pull (Laden)                        | 9000 daN                                         |
| Transmission                                |                                                  |
| Transmission type                           | Torque converter                                 |
| Number of gears (forward / reverse)         | 4/4                                              |
| Max. travel speed                           | 27 km/h                                          |
| Parking brake                               | Manual                                           |
|                                             | Oil-immersed multi-discs braking on front & re   |
| Service brake                               | axles                                            |
| Hydraulics                                  |                                                  |
| Hydraulic pump type                         | Gear pump                                        |
| Hydraulic flow / Pressure                   | 104 l/min-250 bar                                |
| Tank capacities                             |                                                  |
| Engine oil                                  | 10                                               |
| Hydraulic oil                               | 128                                              |
| Fuel tank                                   | 1201                                             |
| Noise and vibration                         |                                                  |
|                                             | 78 dB                                            |
| Noise at driving position (LpA)             |                                                  |
| Noise to environment (LwA)                  | 104 dB                                           |
| Vibration on hands/arms                     | < 2.50 m/s²                                      |
| Miscellaneous                               |                                                  |
| Steering wheels (front / rear)              | 2/2                                              |
| Drive wheels (front / rear)                 | 2/2                                              |
| Safety / Safety cab homologation            | Standard EN 15000 / ROPS - FOPS level 2 cat      |