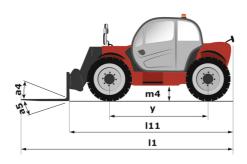

## MT-X 733 - Dimensional drawing

# MT-X 733

|                                             | MT-X 733 Created on 30 April 2024 at 11:03:52 U        |
|---------------------------------------------|--------------------------------------------------------|
| Capacities                                  | Metric                                                 |
| Max. capacity                               | 3300 kg                                                |
| Max. lifting height                         | 6.90 m                                                 |
| Max. outreach                               | 3.90 m                                                 |
| Breakout force with bucket                  | 7400 daN                                               |
| Weight and dimensions                       |                                                        |
| Overall length to carriage                  | l11 4.74 m                                             |
| Length to face of forks                     | 12 4.76 m                                              |
| Overall width                               | b1 2.26 m                                              |
| Overall height                              | h17 2.30 m                                             |
| Wheelbase                                   | y 2.81 m                                               |
| Ground clearance                            | m4 0.45 m                                              |
| Overall cab width                           | b4 0.89 m                                              |
| Tilt-up angle                               | a4 12 °                                                |
| Tilt-down angle                             | a5 114°                                                |
| External turning radius (over tyres)        | Wa1 3.80 m                                             |
| Unladen weight (with forks)                 | 7090 kg                                                |
| Overall weight                              | 6620 kg                                                |
|                                             | Pneumatic                                              |
| Tires type Standard tires                   | Alliance 400/80 - 24 - 162A8                           |
|                                             | 1/e/s 1200 mm x 125 mm / 45 mm                         |
| Forks length / width / section              | 17 e / S 1200 IIIII X 123 IIIII / 43 IIIII             |
| Performances                                | 7.20 s                                                 |
| Lifting                                     |                                                        |
| Lowering                                    | 5.50 s                                                 |
| Extension                                   | 6.50 s                                                 |
| Retraction                                  | 5.40 s                                                 |
| Crowd                                       | 2.90 s                                                 |
| Dump                                        | 2.80 s                                                 |
| Engine                                      |                                                        |
| Engine brand                                | Perkins                                                |
| Engine norm                                 | Stage IIIA                                             |
| Max. fuel sulphur content                   | 5000 ppm                                               |
| Engine model                                | 1104D-44 T                                             |
| Number of cylinders / Capacity of cylinders | 4 - 4400 cm³                                           |
| I.C. Engine power rating - Power            | 95 Hp / 70 kW                                          |
| Max. torque / Engine rotation               | 392 Nm @ 1400 rpm                                      |
| Drawbar pull (Laden)                        | 9000 daN                                               |
| Transmission                                |                                                        |
| Transmission type                           | Torque converter                                       |
| Number of gears (forward / reverse)         | 4 / 4                                                  |
| Max. travel speed                           | 27 km/h                                                |
| Parking brake                               | Manual                                                 |
| Service brake                               | Oil-immersed multi-discs braking on front & rear axles |
| Hydraulics                                  |                                                        |
| Hydraulic pump type                         | Gear pump                                              |
| Hydraulic flow / Pressure                   | 104 l/min-250 bar                                      |
| Tank capacities                             |                                                        |
| Engine oil                                  | 10                                                     |
| Hydraulic oil                               | 128 I                                                  |
| Fuel tank                                   | 120                                                    |
| Noise and vibration                         | 120.                                                   |
| Noise at driving position (LpA)             | 78 dB                                                  |
| Noise to environment (LwA)                  | 104 dB                                                 |
| Vibration on hands/arms                     | < 2.50 m/s <sup>2</sup>                                |
| Miscellaneous                               | × 2.00 III/5 °                                         |
|                                             | 2/2                                                    |
| Steering wheels (front / rear)              | 2/2                                                    |
| Drive wheels (front / rear)                 |                                                        |
| Safety / Safety cab homologation            | Standard EN 15000 / ROPS - FOPS level 2 cab            |
| Controls                                    | JSM                                                    |