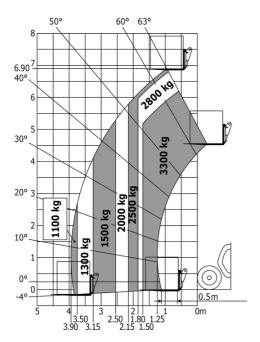

| < 2.50 m/s <sup>2</sup>                                |
| Miscellaneous                               | × 2.00 III/5 °                                         |
|                                             | 2/2                                                    |
| Steering wheels (front / rear)              | 2/2                                                    |
| Drive wheels (front / rear)                 |                                                        |
| Safety / Safety cab homologation            | Standard EN 15000 / ROPS - FOPS level 2 cab            |
| Controls                                    | JSM                                                    |

## MT-X 733 - Dimensional drawing



### MT-X 733 - Load chart

#### Machine on tyres with forks Metric







#### **Head Office**

B.P. 249 - 430 rue de l'Aubinière 44150 Ancenis Cedex - France Tel: +33 (0)2 40 09 10 11 - Fax: +33 (0)2 40 09 10 97 www.manitou.com



This publication provides a description of the configuration versions and options for Manitou products, which may differ for equipment. The equipment presented in this brochure may be part of a series, as an option, or it may not be available, depending on the versions. Manitou reserves the right, at any time and without notice, to amend the specifications described and represented. The specifications provided do not bind the manufacturer. For more details, please contact your Manitou agent. This is not a contractually binding document. The presentation of the products is not contractually binding. List of specifications non-exh