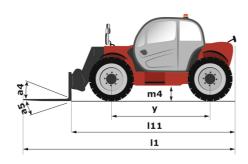

# MT-X 733

|                                                                                                                 | мт-х 733 Created on 2 May 2024 at 6:20:53 AM            |
|-----------------------------------------------------------------------------------------------------------------|---------------------------------------------------------|
| Capacities                                                                                                      | Metric                                                  |
| Max. capacity                                                                                                   | 3300 kg                                                 |
| Max. lifting height                                                                                             | 6.90 m                                                  |
| Max. outreach                                                                                                   | 3.90 m                                                  |
| Breakout force with bucket                                                                                      | 7400 daN                                                |
| Weight and dimensions                                                                                           |                                                         |
| Overall length to carriage                                                                                      | l11 4.74 m                                              |
| ength to face of forks                                                                                          | 12 4.76 m                                               |
| Overall width                                                                                                   | b1 2.26 m                                               |
| Overall height                                                                                                  | h17 2.30 m                                              |
| Wheelbase                                                                                                       | y 2.81 m                                                |
| Ground clearance                                                                                                | m4 0.45 m                                               |
| Overall cab width                                                                                               | b4 0.89 m                                               |
|                                                                                                                 |                                                         |
| Tilt-up angle                                                                                                   |                                                         |
| Tilt-down angle                                                                                                 | a5 114 °                                                |
| External turning radius (over tyres)                                                                            | Wa1 3.80 m                                              |
| Unladen weight (with forks)                                                                                     | 7090 kg                                                 |
| Overall weight                                                                                                  | 6620 kg                                                 |
| Tires type                                                                                                      | Pneumatic                                               |
| Standard tires                                                                                                  | Alliance 400/80 - 24 - 162A8                            |
| Forks length / width / section                                                                                  | I / e / s 1200 mm x 125 mm / 45 mm                      |
| Performances                                                                                                    |                                                         |
| Lifting                                                                                                         | 7.20 s                                                  |
| Lowering                                                                                                        | 5.50 s                                                  |
| Extension                                                                                                       | 6.50 s                                                  |
| Retraction                                                                                                      | 5.40 s                                                  |
| Crowd                                                                                                           | 2.90 s                                                  |
| Dump                                                                                                            | 2.80 s                                                  |
| Engine |                                                         |
| Engine brand                                                                                                    | Perkins                                                 |
| Engine norm                                                                                                     | Stage IIIA                                              |
| Max. fuel sulphur content                                                                                       | 5000 ppm                                                |
| Engine model                                                                                                    | 1104D-44 T                                              |
| Number of cylinders / Capacity of cylinders                                                                     | 4 - 4400 cm³                                            |
| I.C. Engine power rating - Power                                                                                | 95 Hp / 70 kW                                           |
| Max. torque / Engine rotation                                                                                   | 392 Nm @ 1400 rpm                                       |
| Drawbar pull (Laden)                                                                                            | 9000 daN                                                |
| Transmission                                                                                                    |                                                         |
| Transmission type                                                                                               | Torque converter                                        |
| Number of gears (forward / reverse)                                                                             | 4 / 4                                                   |
| Max. travel speed                                                                                               | 27 km/h                                                 |
|                                                                                                                 | Manual                                                  |
| Parking brake                                                                                                   |                                                         |
| Service brake                                                                                                   | Oil-immersed multi-discs braking on front & re<br>axles |
| Hydraulics                                                                                                      |                                                         |
| Hydraulic pump type                                                                                             | Gear pump                                               |
| Hydraulic flow / Pressure                                                                                       | 104 l/min-250 bar                                       |
| Tank capacities                                                                                                 | 104 I) IIII 200 Dai                                     |
| Engine oil                                                                                                      | 10                                                      |
| Hydraulic oil                                                                                                   | 128                                                     |
| rydraunc on<br>Fuel tank                                                                                        | 1281                                                    |
| ouer tank  Noise and vibration                                                                                  | 1201                                                    |
|                                                                                                                 | 70.40                                                   |
| Noise at driving position (LpA)                                                                                 | 78 dB                                                   |
| Noise to environment (LwA)                                                                                      | 104 dB                                                  |
| Vibration on hands/arms                                                                                         | < 2.50 m/s <sup>2</sup>                                 |
| Miscellaneous                                                                                                   |                                                         |
| Steering wheels (front / rear)                                                                                  | 2/2                                                     |
| Drive wheels (front / rear)                                                                                     | 2/2                                                     |
| Safety / Safety cab homologation                                                                                | Standard EN 15000 / ROPS - FOPS level 2 cal             |

## MT-X 733 - Dimensional drawing