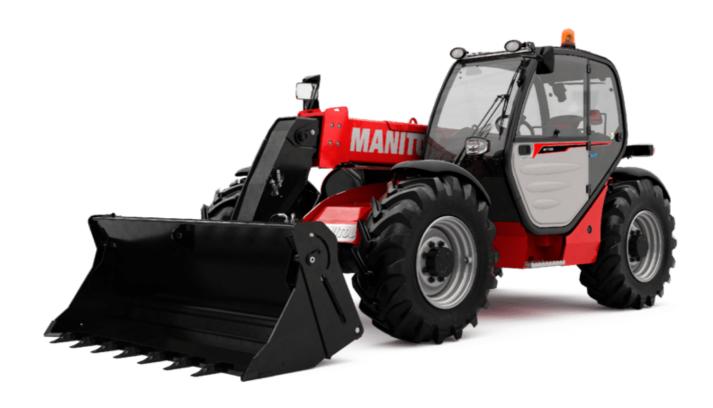

# MT-X 733

|                                                                                                                 | мт-х 733 Created on 2 May 2024 at 6:20:53 AM            |
|-----------------------------------------------------------------------------------------------------------------|---------------------------------------------------------|
| Capacities                                                                                                      | Metric                                                  |
| Max. capacity                                                                                                   | 3300 kg                                                 |
| Max. lifting height                                                                                             | 6.90 m                                                  |
| Max. outreach                                                                                                   | 3.90 m                                                  |
| Breakout force with bucket                                                                                      | 7400 daN                                                |
| Weight and dimensions                                                                                           |                                                         |
| Overall length to carriage                                                                                      | l11 4.74 m                                              |
| ength to face of forks                                                                                          | 12 4.76 m                                               |
| Overall width                                                                                                   | b1 2.26 m                                               |
| Overall height                                                                                                  | h17 2.30 m                                              |
| Wheelbase                                                                                                       | y 2.81 m                                                |
| Ground clearance                                                                                                | m4 0.45 m                                               |
| Overall cab width                                                                                               | b4 0.89 m                                               |
|                                                                                                                 |                                                         |
| Tilt-up angle                                                                                                   |                                                         |
| Tilt-down angle                                                                                                 | a5 114 °                                                |
| External turning radius (over tyres)                                                                            | Wa1 3.80 m                                              |
| Unladen weight (with forks)                                                                                     | 7090 kg                                                 |
| Overall weight                                                                                                  | 6620 kg                                                 |
| Tires type                                                                                                      | Pneumatic                                               |
| Standard tires                                                                                                  | Alliance 400/80 - 24 - 162A8                            |
| Forks length / width / section                                                                                  | I / e / s 1200 mm x 125 mm / 45 mm                      |
| Performances                                                                                                    |                                                         |
| Lifting                                                                                                         | 7.20 s                                                  |
| Lowering                                                                                                        | 5.50 s                                                  |
| Extension                                                                                                       | 6.50 s                                                  |
| Retraction                                                                                                      | 5.40 s                                                  |
| Crowd                                                                                                           | 2.90 s                                                  |
| Dump                                                                                                            | 2.80 s                                                  |
| Engine |                                                         |
| Engine brand                                                                                                    | Perkins                                                 |
| Engine norm                                                                                                     | Stage IIIA                                              |
| Max. fuel sulphur content                                                                                       | 5000 ppm                                                |
| Engine model                                                                                                    | 1104D-44 T                                              |
| Number of cylinders / Capacity of cylinders                                                                     | 4 - 4400 cm³                                            |
| I.C. Engine power rating - Power                                                                                | 95 Hp / 70 kW                                           |
| Max. torque / Engine rotation                                                                                   | 392 Nm @ 1400 rpm                                       |
| Drawbar pull (Laden)                                                                                            | 9000 daN                                                |
| Transmission                                                                                                    |                                                         |
| Transmission type                                                                                               | Torque converter                                        |
| Number of gears (forward / reverse)                                                                             | 4 / 4                                                   |
| Max. travel speed                                                                                               | 27 km/h                                                 |
|                                                                                                                 | Manual                                                  |
| Parking brake                                                                                                   |                                                         |
| Service brake                                                                                                   | Oil-immersed multi-discs braking on front & re<br>axles |
| Hydraulics                                                                                                      |                                                         |
| Hydraulic pump type                                                                                             | Gear pump                                               |
| Hydraulic flow / Pressure                                                                                       | 104 l/min-250 bar                                       |
| Tank capacities                                                                                                 | 104 I) IIII 200 Dai                                     |
| Engine oil                                                                                                      | 10                                                      |
| Hydraulic oil                                                                                                   | 128                                                     |
| rydraunc on<br>Fuel tank                                                                                        | 1281                                                    |
| ouer tank  Noise and vibration                                                                                  | 1201                                                    |
|                                                                                                                 | 70.40                                                   |
| Noise at driving position (LpA)                                                                                 | 78 dB                                                   |
| Noise to environment (LwA)                                                                                      | 104 dB                                                  |
| Vibration on hands/arms                                                                                         | < 2.50 m/s <sup>2</sup>                                 |
| Miscellaneous                                                                                                   |                                                         |
| Steering wheels (front / rear)                                                                                  | 2/2                                                     |
| Drive wheels (front / rear)                                                                                     | 2/2                                                     |
| Safety / Safety cab homologation                                                                                | Standard EN 15000 / ROPS - FOPS level 2 cal             |