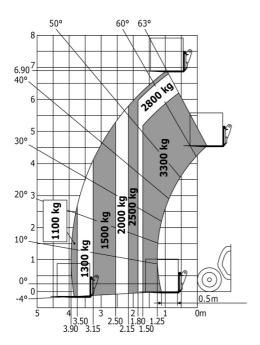

Miscellaneous                                                                                                   |                                                         |
| Steering wheels (front / rear)                                                                                  | 2/2                                                     |
| Drive wheels (front / rear)                                                                                     | 2/2                                                     |
| Safety / Safety cab homologation                                                                                | Standard EN 15000 / ROPS - FOPS level 2 cal             |

## MT-X 733 - Dimensional drawing



### MT-X 733 - Load chart

#### Machine on tyres with forks Metric







#### **Head Office**

B.P. 249 - 430 rue de l'Aubinière 44150 Ancenis Cedex - France Tel: +33 (0)2 40 09 10 11 - Fax: +33 (0)2 40 09 10 97 www.manitou.com



This publication provides a description of the configuration versions and options for Manitou products, which may differ for equipment. The equipment presented in this brochure may be part of a series, as an option, or it may not be available, depending on the versions. Manitou reserves the right, at any time and without notice, to amend the specifications described and represented. The specifications provided do not bind the manufacturer. For more details, please contact your Manitou agent. This is not a contractually binding document. The presentation of the products is not contractually binding. List of specifications non-exh