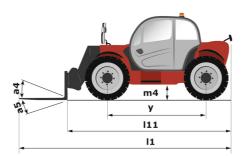

## MT-X 733 - Load chart

Technical sheet :

|                                             | -                                                 |
|---------------------------------------------|---------------------------------------------------|
| Capacities                                  | Metric                                            |
| Max. capacity                               | 3300 kg                                           |
| Max. lifting height                         | 6.90 m                                            |
| Max. outreach                               | 3.90 m                                            |
| Breakout force with bucket                  | 7400 daN                                          |
| Weight and dimensions                       |                                                   |
| Overall length to carriage                  | l11 4.74 m                                        |
| ength to face of forks                      | l2 4.76 m                                         |
| Overall width                               | b1 2.26 m                                         |
| Overall height                              | h17 2.30 m                                        |
| Wheelbase                                   | y 2.81 m                                          |
| Ground clearance                            | m4 0.45 m                                         |
| Dverall cab width                           | b4 0.89 m                                         |
| Tilt-up angle                               | a4 12 °                                           |
| Tilt-down angle                             | a5 114 °                                          |
| External turning radius (over tyres)        | Wa1 3.80 m                                        |
|                                             |                                                   |
| Unladen weight (with forks)                 | 7090 kg                                           |
| Overall weight                              | 6620 kg                                           |
| Tires type                                  | Pneumatic                                         |
| Standard tires                              | Alliance 400/80 - 24 - 162A8                      |
| Forks length / width / section              | l / e / s 1200 mm x 125 mm / 45 mm                |
| Performances                                |                                                   |
| Lifting                                     | 7.20 s                                            |
| Lowering                                    | 5.50 s                                            |
| Extension                                   | 6.50 s                                            |
| Retraction                                  | 5.40 s                                            |
| Crowd                                       | 2.90 s                                            |
| Dump                                        | 2.80 s                                            |
| Engine                                      |                                                   |
| Engine brand                                | Perkins                                           |
| Engine norm                                 | Stage IIIA                                        |
| Max. fuel sulphur content                   | 5000 ppm                                          |
| Engine model                                | 1104D-44 T                                        |
| Number of cylinders / Capacity of cylinders | 4 - 4400 cm <sup>3</sup>                          |
| I.C. Engine power rating - Power            | 95 Hp / 70 kW                                     |
| Max. torque / Engine rotation               | 392 Nm @ 1400 rpm                                 |
| Drawbar pull (Laden)                        | 9000 daN                                          |
| Transmission                                |                                                   |
| Transmission type                           | Torque converter                                  |
| Number of gears (forward / reverse)         | 4 / 4                                             |
| Max. travel speed                           | 27 km/h                                           |
| Parking brake                               | Manual                                            |
|                                             | Oil-immersed multi-discs braking on front & re    |
| Service brake                               | axles                                             |
| Hydraulics                                  |                                                   |
| Hydraulic pump type                         | Gear pump                                         |
| Hydraulic flow / Pressure                   | 104 I/min-250 bar                                 |
| Tank capacities                             |                                                   |
| Engine oil                                  | 10                                                |
| Hydraulic oil                               | 128 I                                             |
| Fuel tank                                   | 120                                               |
| Noise and vibration                         |                                                   |
| Noise at driving position (LpA)             | 78 dB                                             |
| Noise to environment (LwA)                  | 104 dB                                            |
| Vibration on hands/arms                     | < 2.50 m/s <sup>2</sup>                           |
| Miscellaneous                               |                                                   |
| Steering wheels (front / rear)              | 2/2                                               |
| Drive wheels (front / rear)                 | 2/2                                               |
|                                             |                                                   |
| Safety / Safety cab homologation Controls   | Standard EN 15000 / ROPS - FOPS level 2 ca<br>JSM |