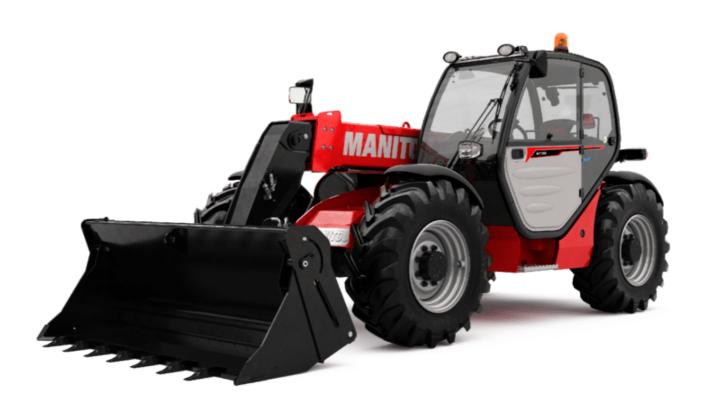

## MT-X 733 - Dimensional drawing

Technical sheet :

|                                             | -                                                 |
|---------------------------------------------|---------------------------------------------------|
| Capacities                                  | Metric                                            |
| Max. capacity                               | 3300 kg                                           |
| Max. lifting height                         | 6.90 m                                            |
| Max. outreach                               | 3.90 m                                            |
| Breakout force with bucket                  | 7400 daN                                          |
| Weight and dimensions                       |                                                   |
| Overall length to carriage                  | l11 4.74 m                                        |
| ength to face of forks                      | l2 4.76 m                                         |
| Overall width                               | b1 2.26 m                                         |
| Overall height                              | h17 2.30 m                                        |
| Wheelbase                                   | y 2.81 m                                          |
| Ground clearance                            | m4 0.45 m                                         |
| Dverall cab width                           | b4 0.89 m                                         |
| Tilt-up angle                               | a4 12 °                                           |
| Tilt-down angle                             | a5 114 °                                          |
| External turning radius (over tyres)        | Wa1 3.80 m                                        |
|                                             |                                                   |
| Unladen weight (with forks)                 | 7090 kg                                           |
| Overall weight                              | 6620 kg                                           |
| Tires type                                  | Pneumatic                                         |
| Standard tires                              | Alliance 400/80 - 24 - 162A8                      |
| Forks length / width / section              | l / e / s 1200 mm x 125 mm / 45 mm                |
| Performances                                |                                                   |
| Lifting                                     | 7.20 s                                            |
| Lowering                                    | 5.50 s                                            |
| Extension                                   | 6.50 s                                            |
| Retraction                                  | 5.40 s                                            |
| Crowd                                       | 2.90 s                                            |
| Dump                                        | 2.80 s                                            |
| Engine                                      |                                                   |
| Engine brand                                | Perkins                                           |
| Engine norm                                 | Stage IIIA                                        |
| Max. fuel sulphur content                   | 5000 ppm                                          |
| Engine model                                | 1104D-44 T                                        |
| Number of cylinders / Capacity of cylinders | 4 - 4400 cm <sup>3</sup>                          |
| I.C. Engine power rating - Power            | 95 Hp / 70 kW                                     |
| Max. torque / Engine rotation               | 392 Nm @ 1400 rpm                                 |
| Drawbar pull (Laden)                        | 9000 daN                                          |
| Transmission                                |                                                   |
| Transmission type                           | Torque converter                                  |
| Number of gears (forward / reverse)         | 4 / 4                                             |
| Max. travel speed                           | 27 km/h                                           |
| Parking brake                               | Manual                                            |
|                                             | Oil-immersed multi-discs braking on front & re    |
| Service brake                               | axles                                             |
| Hydraulics                                  |                                                   |
| Hydraulic pump type                         | Gear pump                                         |
| Hydraulic flow / Pressure                   | 104 I/min-250 bar                                 |
| Tank capacities                             |                                                   |
| Engine oil                                  | 10                                                |
| Hydraulic oil                               | 128 I                                             |
| Fuel tank                                   | 120                                               |
| Noise and vibration                         |                                                   |
| Noise at driving position (LpA)             | 78 dB                                             |
| Noise to environment (LwA)                  | 104 dB                                            |
| Vibration on hands/arms                     | < 2.50 m/s <sup>2</sup>                           |
| Miscellaneous                               |                                                   |
| Steering wheels (front / rear)              | 2/2                                               |
| Drive wheels (front / rear)                 | 2/2                                               |
|                                             |                                                   |
| Safety / Safety cab homologation Controls   | Standard EN 15000 / ROPS - FOPS level 2 ca<br>JSM |