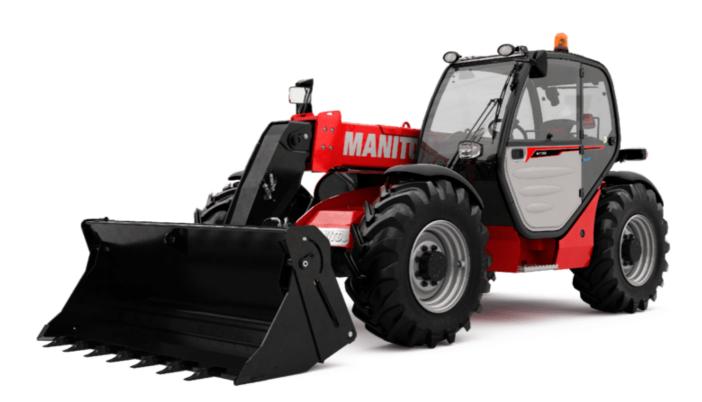

Technical sheet :







| Capacities                                  | Metric                                         |
|---------------------------------------------|------------------------------------------------|
| Max. capacity                               | 3300 kg                                        |
| Max. lifting height                         | 6.90 m                                         |
| Max. outreach                               | 3.90 m                                         |
| Breakout force with bucket                  | 7400 daN                                       |
| Weight and dimensions                       |                                                |
| Overall length to carriage                  | l11 4.74 m                                     |
| ength to face of f