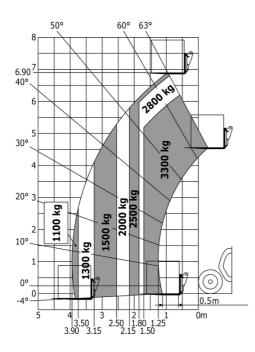

## MT-X 733 - Load chart

Technical sheet :

| Capacities                                  | Metric                                         |
|---------------------------------------------|------------------------------------------------|
| Max. capacity                               | 3300 kg                                        |
| Max. lifting height                         | 6.90 m                                         |
| Max. outreach                               | 3.90 m                                         |
| Breakout force with bucket                  | 7400 daN                                       |
| Weight and dimensions                       |                                                |
| Overall length to carriage                  | l11 4.74 m                                     |
| ength to face of forks                      | l2 4.76 m                                      |
| Overall width                               | b1 2.26 m                                      |
| Dverall height                              | h17 2.30 m                                     |
| Wheelbase                                   | y 2.81 m                                       |
| Ground clearance                            | m4 0.45 m                                      |
| Dverall cab width                           | b4 0.89 m                                      |
| Tilt-up angle                               | a4 12 °                                        |
| Tilt-down angle                             | a5 114 °                                       |
| External turning radius (over tyres)        | Wa1 3.80 m                                     |
|                                             | 7090 kg                                        |
| Unladen weight (with forks)                 |                                                |
| Overall weight                              | 6620 kg                                        |
| Tires type<br>Standard tires                | Pneumatic<br>Alliance 400/80 - 24 - 162A8      |
|                                             |                                                |
| Forks length / width / section              | l / e / s 1200 mm x 125 mm / 45 mm             |
| Performances                                |                                                |
| Lifting                                     | 7.20 s                                         |
| Lowering                                    | 5.50 s                                         |
| Extension                                   | 6.50 s                                         |
| Retraction                                  | 5.40 s                                         |
| Crowd                                       | 2.90 s                                         |
| Dump                                        | 2.80 s                                         |
| Engine                                      |                                                |
| Engine brand                                | Perkins                                        |
| Engine norm                                 | Stage IIIA                                     |
| Max. fuel sulphur content                   | 5000 ppm                                       |
| Engine model                                | 1104D-44 T                                     |
| Number of cylinders / Capacity of cylinders | 4 - 4400 cm³                                   |
| I.C. Engine power rating - Power            | 95 Hp / 70 kW                                  |
| Max. torque / Engine rotation               | 392 Nm @ 1400 rpm                              |
| Drawbar pull (Laden)                        | 9000 daN                                       |
| Transmission                                |                                                |
| Transmission type                           | Torque converter                               |
| Number of gears (forward / reverse)         | 4 / 4                                          |
| Max. travel speed                           | 27 km/h                                        |
| Parking brake                               | Manual                                         |
| Service brake                               | Oil-immersed multi-discs braking on front & re |
|                                             | axles                                          |
| Hydraulics                                  |                                                |
| Hydraulic pump type                         | Gear pump                                      |
| Hydraulic flow / Pressure                   | 104 l/min-250 bar                              |
| Tank capacities                             |                                                |
| Engine oil                                  | 10 I                                           |
| Hydraulic oil                               | 128 I                                          |
| Fuel tank                                   | 120                                            |
| Noise and vibration                         |                                                |
| Noise at driving position (LpA)             | 78 dB                                          |
| Noise to environment (LwA)                  | 104 dB                                         |
| Vibration on hands/arms                     | < 2.50 m/s²                                    |
| Miscellaneous                               |                                                |
| Steering wheels (front / rear)              | 2/2                                            |
| Drive wheels (front / rear)                 | 2/2                                            |
| Safety / Safety cab homologation            | Standard EN 15000 / ROPS - FOPS level 2 cal    |
| Controls                                    | JSM                                            |