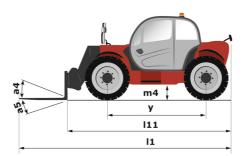

## MT-X 733 - Dimensional drawing

Technical sheet :

| Capacities                                  | Metric                                         |
|---------------------------------------------|------------------------------------------------|
| Max. capacity                               | 3300 kg                                        |
| Max. lifting height                         | 6.90 m                                         |
| Max. outreach                               | 3.90 m                                         |
| Breakout force with bucket                  | 7400 daN                                       |
| Weight and dimensions                       |                                                |
| Overall length to carriage                  | l11 4.74 m                                     |
| ength to face of forks                      | l2 4.76 m                                      |
| Overall width                               | b1 2.26 m                                      |
| Dverall height                              | h17 2.30 m                                     |
| Wheelbase                                   | y 2.81 m                                       |
| Ground clearance                            | m4 0.45 m                                      |
| Dverall cab width                           | b4 0.89 m                                      |
| Tilt-up angle                               | a4 12 °                                        |
| Tilt-down angle                             | a5 114 °                                       |
| External turning radius (over tyres)        | Wa1 3.80 m                                     |
|                                             | 7090 kg                                        |
| Unladen weight (with forks)                 |                                                |
| Overall weight                              | 6620 kg                                        |
| Tires type<br>Standard tires                | Pneumatic<br>Alliance 400/80 - 24 - 162A8      |
|                                             |                                                |
| Forks length / width / section              | l / e / s 1200 mm x 125 mm / 45 mm             |
| Performances                                |                                                |
| Lifting                                     | 7.20 s                                         |
| Lowering                                    | 5.50 s                                         |
| Extension                                   | 6.50 s                                         |
| Retraction                                  | 5.40 s                                         |
| Crowd                                       | 2.90 s                                         |
| Dump                                        | 2.80 s                                         |
| Engine                                      |                                                |
| Engine brand                                | Perkins                                        |
| Engine norm                                 | Stage IIIA                                     |
| Max. fuel sulphur content                   | 5000 ppm                                       |
| Engine model                                | 1104D-44 T                                     |
| Number of cylinders / Capacity of cylinders | 4 - 4400 cm³                                   |
| I.C. Engine power rating - Power            | 95 Hp / 70 kW                                  |
| Max. torque / Engine rotation               | 392 Nm @ 1400 rpm                              |
| Drawbar pull (Laden)                        | 9000 daN                                       |
| Transmission                                |                                                |
| Transmission type                           | Torque converter                               |
| Number of gears (forward / reverse)         | 4 / 4                                          |
| Max. travel speed                           | 27 km/h                                        |
| Parking brake                               | Manual                                         |
| Service brake                               | Oil-immersed multi-discs braking on front & re |
|                                             | axles                                          |
| Hydraulics                                  |                                                |
| Hydraulic pump type                         | Gear pump                                      |
| Hydraulic flow / Pressure                   | 104 l/min-250 bar                              |
| Tank capacities                             |                                                |
| Engine oil                                  | 10 I                                           |
| Hydraulic oil                               | 128 I                                          |
| Fuel tank                                   | 120                                            |
| Noise and vibration                         |                                                |
| Noise at driving position (LpA)             | 78 dB                                          |
| Noise to environment (LwA)                  | 104 dB                                         |
| Vibration on hands/arms                     | < 2.50 m/s²                                    |
| Miscellaneous                               |                                                |
| Steering wheels (front / rear)              | 2/2                                            |
| Drive wheels (front / rear)                 | 2/2                                            |
| Safety / Safety cab homologation            | Standard EN 15000 / ROPS - FOPS level 2 cal    |
| Controls                                    | JSM                                            |