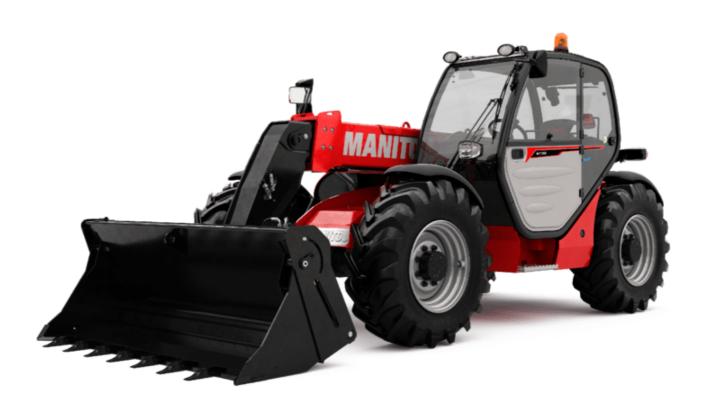

Technical sheet :

|                                             | -                                              |
|---------------------------------------------|------------------------------------------------|
| Capacities                                  | Metric                                         |
| Max. capacity                               | 3300 kg                                        |
| Nax. lifting height                         | 6.90 m                                         |
| Max. outreach                               | 3.90 m                                         |
| Breakout force with bucket                  | 7400 daN                                       |
| Weight and dimensions                       |                                                |
| Overall length to carriage                  | l11 4.74 m                                     |
| Length to face of forks                     | l2 4.76 m                                      |
| Dverall width                               | b1 2.26 m                                      |
| Overall height                              | h17 2.30 m                                     |
| Wheelbase                                   | y 2.81 m                                       |
| Ground clearance                            | m4 0.45 m                                      |
| Overall cab width                           | b4 0.89 m                                      |
| Tilt-up angle                               | a4 12 °                                        |
|                                             | a4 12<br>a5 114 °                              |
| Tilt-down angle                             |                                                |
| External turning radius (over tyres)        |                                                |
| Unladen weight (with forks)                 | 7090 kg                                        |
| Overall weight                              | 6620 kg                                        |
| Tires type                                  | Pneumatic                                      |
| Standard tires                              | Alliance 400/80 - 24 - 162A8                   |
| Forks length / width / section              | l / e / s 1200 mm x 125 mm / 45 mm             |
| Performances                                |                                                |
| Lifting                                     | 7.20 s                                         |
| Lowering                                    | 5.50 s                                         |
| Extension                                   | 6.50 s                                         |
| Retraction                                  | 5.40 s                                         |
| Crowd                                       | 2.90 s                                         |
| Dump                                        | 2.80 s                                         |
| Engine                                      |                                                |
| Engine brand                                | Perkins                                        |
| Engine norm                                 | Stage IIIA                                     |
| Max. fuel sulphur content                   | 5000 ppm                                       |
| Engine model                                | 1104D-44 T                                     |
| Number of cylinders / Capacity of cylinders | 4 - 4400 cm³                                   |
| I.C. Engine power rating - Power            | 95 Hp / 70 kW                                  |
| Max. torque / Engine rotation               | 392 Nm @ 1400 rpm                              |
| Drawbar pull (Laden)                        | 9000 daN                                       |
| Transmission                                |                                                |
| Transmission type                           | Torque converter                               |
| Number of gears (forward / reverse)         | 4/4                                            |
| Max. travel speed                           | 27 km/h                                        |
| Parking brake                               | Manual                                         |
|                                             | Oil-immersed multi-discs braking on front & re |
| Service brake                               | axles                                          |
| Hydraulics                                  |                                                |
| Hydraulic pump type                         | Gear pump                                      |
| Hydraulic flow / Pressure                   | 104 l/min-250 bar                              |
| Tank capacities                             |                                                |
| Engine oil                                  | 101                                            |
| Hydraulic oil                               | 128                                            |
| Fuel tank                                   | 1201                                           |
| Noise and vibration                         |                                                |
| Noise at driving position (LpA)             | 78 dB                                          |
|                                             | 104 dB                                         |
| Noise to environment (LwA)                  |                                                |
| Vibration on hands/arms                     | < 2.50 m/s <sup>2</sup>                        |
| Miscellaneous                               |                                                |
| Steering wheels (front / rear)              | 2/2                                            |
| Drive wheels (front / rear)                 | 2/2                                            |
| Safety / Safety cab homologation            | Standard EN 15000 / ROPS - FOPS level 2 cal    |