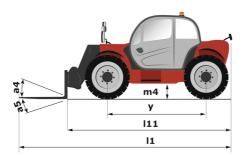

## MT-X 733 - Dimensional drawing

Technical sheet :

|                                             | -                                              |
|---------------------------------------------|------------------------------------------------|
| Capacities                                  | Metric                                         |
| Max. capacity                               | 3300 kg                                        |
| Nax. lifting height                         | 6.90 m                                         |
| Max. outreach                               | 3.90 m                                         |
| Breakout force with bucket                  | 7400 daN                                       |
| Weight and dimensions                       |                                                |
| Overall length to carriage                  | l11 4.74 m                                     |
| Length to face of forks                     | l2 4.76 m                                      |
| Dverall width                               | b1 2.26 m                                      |
| Overall height                              | h17 2.30 m                                     |
| Wheelbase                                   | y 2.81 m                                       |
| Ground clearance                            | m4 0.45 m                                      |
| Overall cab width                           | b4 0.89 m                                      |
| Tilt-up angle                               | a4 12 °                                        |
|                                             | a4 12<br>a5 114 °                              |
| Tilt-down angle                             |                                                |
| External turning radius (over tyres)        |                                                |
| Unladen weight (with forks)                 | 7090 kg                                        |
| Overall weight                              | 6620 kg                                        |
| Tires type                                  | Pneumatic                                      |
| Standard tires                              | Alliance 400/80 - 24 - 162A8                   |
| Forks length / width / section              | l / e / s 1200 mm x 125 mm / 45 mm             |
| Performances                                |                                                |
| Lifting                                     | 7.20 s                                         |
| Lowering                                    | 5.50 s                                         |
| Extension                                   | 6.50 s                                         |
| Retraction                                  | 5.40 s                                         |
| Crowd                                       | 2.90 s                                         |
| Dump                                        | 2.80 s                                         |
| Engine                                      |                                                |
| Engine brand                                | Perkins                                        |
| Engine norm                                 | Stage IIIA                                     |
| Max. fuel sulphur content                   | 5000 ppm                                       |
| Engine model                                | 1104D-44 T                                     |
| Number of cylinders / Capacity of cylinders | 4 - 4400 cm³                                   |
| I.C. Engine power rating - Power            | 95 Hp / 70 kW                                  |
| Max. torque / Engine rotation               | 392 Nm @ 1400 rpm                              |
| Drawbar pull (Laden)                        | 9000 daN                                       |
| Transmission                                |                                                |
| Transmission type                           | Torque converter                               |
| Number of gears (forward / reverse)         | 4/4                                            |
| Max. travel speed                           | 27 km/h                                        |
| Parking brake                               | Manual                                         |
|                                             | Oil-immersed multi-discs braking on front & re |
| Service brake                               | axles                                          |
| Hydraulics                                  |                                                |
| Hydraulic pump type                         | Gear pump                                      |
| Hydraulic flow / Pressure                   | 104 l/min-250 bar                              |
| Tank capacities                             |                                                |
| Engine oil                                  | 101                                            |
| Hydraulic oil                               | 128                                            |
| Fuel tank                                   | 1201                                           |
| Noise and vibration                         |                                                |
| Noise at driving position (LpA)             | 78 dB                                          |
|                                             | 104 dB                                         |
| Noise to environment (LwA)                  |                                                |
| Vibration on hands/arms                     | < 2.50 m/s <sup>2</sup>                        |
| Miscellaneous                               |                                                |
| Steering wheels (front / rear)              | 2/2                                            |
| Drive wheels (front / rear)                 | 2/2                                            |
| Safety / Safety cab homologation            | Standard EN 15000 / ROPS - FOPS level 2 cal    |