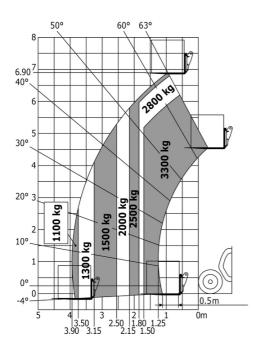

## MT-X 733 - Load chart

Technical sheet :

|                                             | -                                              |
|---------------------------------------------|------------------------------------------------|
| Capacities                                  | Metric                                         |
| Max. capacity                               | 3300 kg                                        |
| Nax. lifting height                         | 6.90 m                                         |
| Max. outreach                               | 3.90 m                                         |
| Breakout force with bucket                  | 7400 daN                                       |
| Weight and dimensions                       |                                                |
| Overall length to carriage                  | l11 4.74 m                                     |
| Length to face of forks                     | l2 4.76 m                                      |
| Dverall width                               | b1 2.26 m                                      |
| Overall height                              | h17 2.30 m                                     |
| Wheelbase                                   | y 2.81 m                                       |
| Ground clearance                            | m4 0.45 m                                      |
| Overall cab width                           | b4 0.89 m                                      |
| Tilt-up angle                               | a4 12 °                                        |
|                                             | a4 12<br>a5 114 °                              |
| Tilt-down angle                             |                                                |
| External turning radius (over tyres)        |                                                |
| Unladen weight (with forks)                 | 7090 kg                                        |
| Overall weight                              | 6620 kg                                        |
| Tires type                                  | Pneumatic                                      |
| Standard tires                              | Alliance 400/80 - 24 - 162A8                   |
| Forks length / width / section              | l / e / s 1200 mm x 125 mm / 45 mm             |
| Performances                                |                                                |
| Lifting                                     | 7.20 s                                         |
| Lowering                                    | 5.50 s                                         |
| Extension                                   | 6.50 s                                         |
| Retraction                                  | 5.40 s                                         |
| Crowd                                       | 2.90 s                                         |
| Dump                                        | 2.80 s                                         |
| Engine                                      |                                                |
| Engine brand                                | Perkins                                        |
| Engine norm                                 | Stage IIIA                                     |
| Max. fuel sulphur content                   | 5000 ppm                                       |
| Engine model                                | 1104D-44 T                                     |
| Number of cylinders / Capacity of cylinders | 4 - 4400 cm³                                   |
| I.C. Engine power rating - Power            | 95 Hp / 70 kW                                  |
| Max. torque / Engine rotation               | 392 Nm @ 1400 rpm                              |
| Drawbar pull (Laden)                        | 9000 daN                                       |
| Transmission                                |                                                |
| Transmission type                           | Torque converter                               |
| Number of gears (forward / reverse)         | 4/4                                            |
| Max. travel speed                           | 27 km/h                                        |
| Parking brake                               | Manual                                         |
|                                             | Oil-immersed multi-discs braking on front & re |
| Service brake                               | axles                                          |
| Hydraulics                                  |                                                |
| Hydraulic pump type                         | Gear pump                                      |
| Hydraulic flow / Pressure                   | 104 l/min-250 bar                              |
| Tank capacities                             |                                                |
| Engine oil                                  | 101                                            |
| Hydraulic oil                               | 128                                            |
| Fuel tank                                   | 1201                                           |
| Noise and vibration                         |                                                |
| Noise at driving position (LpA)             | 78 dB                                          |
|                                             | 104 dB                                         |
| Noise to environment (LwA)                  |                                                |
| Vibration on hands/arms                     | < 2.50 m/s <sup>2</sup>                        |
| Miscellaneous                               |                                                |
| Steering wheels (front / rear)              | 2/2                                            |
| Drive wheels (front / rear)                 | 2/2                                            |
| Safety / Safety cab homologation            | Standard EN 15000 / ROPS - FOPS level 2 cal    |