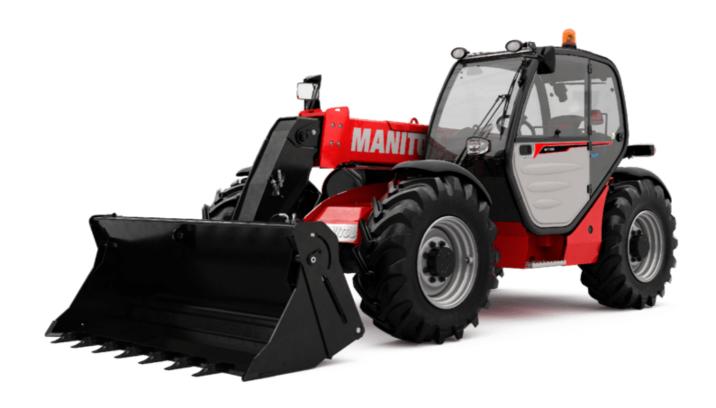

# MT-X 733

|                                             | MT-x 733 Created on 6 May 2024 at 6:27:01 AN           |
|---------------------------------------------|--------------------------------------------------------|
| Capacities                                  | Metric                                                 |
| Max. capacity                               | 3300 kg                                                |
| Max. lifting height                         | 6.90 m                                                 |
| Max. outreach                               | 3.90 m                                                 |
| Breakout force with bucket                  | 7400 daN                                               |
| Weight and dimensions                       | 7-700 duit                                             |
| Overall length to carriage                  | l11 4.74 m                                             |
| Length to face of forks                     | 12 4.74 m                                              |
| Overall width                               | b1 2.26 m                                              |
| Overall height                              | h17 2.30 m                                             |
|                                             |                                                        |
| Wheelbase                                   | y 2.81 m                                               |
| Ground clearance                            | m4 0.45 m                                              |
| Overall cab width                           | b4 0.89 m                                              |
| Tilt-up angle                               | a4 12°                                                 |
| Tilt-down angle                             | a5 114°                                                |
| External turning radius (over tyres)        | Wa1 3.80 m                                             |
| Unladen weight (with forks)                 | 7090 kg                                                |
| Overall weight                              | 6620 kg                                                |
| Tires type                                  | Pneumatic                                              |
| Standard tires                              | Alliance 400/80 - 24 - 162A8                           |
| Forks length / width / section              | I / e / s 1200 mm x 125 mm / 45 mm                     |
| Performances                                |                                                        |
| Lifting                                     | 7.20 s                                                 |
| Lowering                                    | 5.50 s                                                 |
| Extension                                   | 6.50 s                                                 |
| Retraction                                  | 5.40 s                                                 |
| Crowd                                       | 2.90 s                                                 |
| Dump                                        | 2.80 s                                                 |
| Engine                                      |                                                        |
| Engine brand                                | Perkins                                                |
| Engine norm                                 | Stage IIIA                                             |
| Max. fuel sulphur content                   | 5000 ppm                                               |
| Engine model                                | 1104D-44 T                                             |
| Number of cylinders / Capacity of cylinders | 4 - 4400 cm <sup>3</sup>                               |
| I.C. Engine power rating - Power            | 95 Hp / 70 kW                                          |
|                                             |                                                        |
| Max. torque / Engine rotation               | 392 Nm @ 1400 mm                                       |
| Drawbar pull (Laden)                        | 9000 daN                                               |
| Transmission                                |                                                        |
| Transmission type                           | Torque converter                                       |
| Number of gears (forward / reverse)         | 4/4                                                    |
| Max. travel speed                           | 27 km/h                                                |
| Parking brake                               | Manual                                                 |
| Service brake                               | Oil-immersed multi-discs braking on front & r<br>axles |
| Hydraulics                                  |                                                        |
| Hydraulic pump type                         | Gear pump                                              |
| Hydraulic flow / Pressure                   | 104 l/min-250 bar                                      |
| Tank capacities                             |                                                        |
| Engine oil                                  | 10                                                     |
| Hydraulic oil                               | 128                                                    |
| Fuel tank                                   | 120                                                    |
| Noise and vibration                         | 1201                                                   |
| Noise at driving position (LpA)             | 78 dB                                                  |
| Noise to environment (LWA)                  | 76 dB<br>104 dB                                        |
| ` '                                         |                                                        |
| Vibration on hands/arms                     | < 2.50 m/s²                                            |
| Miscellaneous                               |                                                        |
| Steering wheels (front / rear)              | 2/2                                                    |
| Drive wheels (front / rear)                 | 2/2                                                    |
| Safety / Safety cab homologation            | Standard EN 15000 / ROPS - FOPS level 2 ca             |