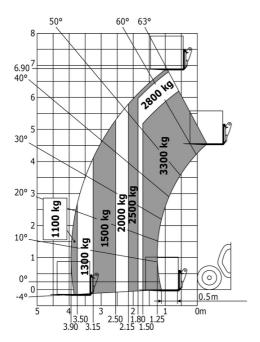

| 76 dB<br>104 dB                                        |
| ` '                                         |                                                        |
| Vibration on hands/arms                     | < 2.50 m/s²                                            |
| Miscellaneous                               |                                                        |
| Steering wheels (front / rear)              | 2/2                                                    |
| Drive wheels (front / rear)                 | 2/2                                                    |
| Safety / Safety cab homologation            | Standard EN 15000 / ROPS - FOPS level 2 ca             |

## MT-X 733 - Dimensional drawing



### MT-X 733 - Load chart

#### Machine on tyres with forks Metric







#### **Head Office**

B.P. 249 - 430 rue de l'Aubinière 44150 Ancenis Cedex - France Tel: +33 (0)2 40 09 10 11 - Fax: +33 (0)2 40 09 10 97 www.manitou.com



This publication provides a description of the configuration versions and options for Manitou products, which may differ for equipment. The equipment presented in this brochure may be part of a series, as an option, or it may not be available, depending on the versions. Manitou reserves the right, at any time and without notice, to amend the specifications described and represented. The specifications provided do not bind the manufacturer. For more details, please contact your Manitou agent. This is not a contractually binding document. The presentation of the products is not contractually binding. List of specifications non-exh