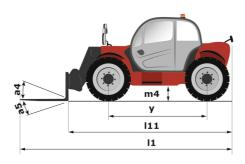

## MT-X 733 - Dimensional drawing

# MT-X 733

|                                             | MT-x 733 Created on 6 May 2024 at 6:27:01 AN           |
|---------------------------------------------|--------------------------------------------------------|
| Capacities                                  | Metric                                                 |
| Max. capacity                               | 3300 kg                                                |
| Max. lifting height                         | 6.90 m                                                 |
| Max. outreach                               | 3.90 m                                                 |
| Breakout force with bucket                  | 7400 daN                                               |
| Weight and dimensions                       | 7-700 duit                                             |
| Overall length to carriage                  | l11 4.74 m                                             |
| Length to face of forks                     | 12 4.74 m                                              |
| Overall width                               | b1 2.26 m                                              |
| Overall height                              | h17 2.30 m                                             |
|                                             |                                                        |
| Wheelbase                                   | y 2.81 m                                               |
| Ground clearance                            | m4 0.45 m                                              |
| Overall cab width                           | b4 0.89 m                                              |
| Tilt-up angle                               | a4 12°                                                 |
| Tilt-down angle                             | a5 114°                                                |
| External turning radius (over tyres)        | Wa1 3.80 m                                             |
| Unladen weight (with forks)                 | 7090 kg                                                |
| Overall weight                              | 6620 kg                                                |
| Tires type                                  | Pneumatic                                              |
| Standard tires                              | Alliance 400/80 - 24 - 162A8                           |
| Forks length / width / section              | I / e / s 1200 mm x 125 mm / 45 mm                     |
| Performances                                |                                                        |
| Lifting                                     | 7.20 s                                                 |
| Lowering                                    | 5.50 s                                                 |
| Extension                                   | 6.50 s                                                 |
| Retraction                                  | 5.40 s                                                 |
| Crowd                                       | 2.90 s                                                 |
| Dump                                        | 2.80 s                                                 |
| Engine                                      |                                                        |
| Engine brand                                | Perkins                                                |
| Engine norm                                 | Stage IIIA                                             |
| Max. fuel sulphur content                   | 5000 ppm                                               |
| Engine model                                | 1104D-44 T                                             |
| Number of cylinders / Capacity of cylinders | 4 - 4400 cm <sup>3</sup>                               |
| I.C. Engine power rating - Power            | 95 Hp / 70 kW                                          |
|                                             |                                                        |
| Max. torque / Engine rotation               | 392 Nm @ 1400 mm                                       |
| Drawbar pull (Laden)                        | 9000 daN                                               |
| Transmission                                |                                                        |
| Transmission type                           | Torque converter                                       |
| Number of gears (forward / reverse)         | 4/4                                                    |
| Max. travel speed                           | 27 km/h                                                |
| Parking brake                               | Manual                                                 |
| Service brake                               | Oil-immersed multi-discs braking on front & r<br>axles |
| Hydraulics                                  |                                                        |
| Hydraulic pump type                         | Gear pump                                              |
| Hydraulic flow / Pressure                   | 104 l/min-250 bar                                      |
| Tank capacities                             |                                                        |
| Engine oil                                  | 10                                                     |
| Hydraulic oil                               | 128                                                    |
| Fuel tank                                   | 120                                                    |
| Noise and vibration                         | 1201                                                   |
| Noise at driving position (LpA)             | 78 dB                                                  |
| Noise to environment (LWA)                  | 76 dB<br>104 dB                                        |
| ` '                                         |                                                        |
| Vibration on hands/arms                     | < 2.50 m/s²                                            |
| Miscellaneous                               |                                                        |
| Steering wheels (front / rear)              | 2/2                                                    |
| Drive wheels (front / rear)                 | 2/2                                                    |
| Safety / Safety cab homologation            | Standard EN 15000 / ROPS - FOPS level 2 ca             |