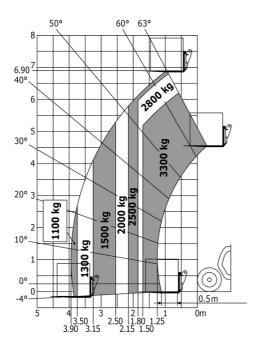

|
| Vibration on hands/arms                     | < 2.50 m/s <sup>2</sup>                                   |
| Miscellaneous                               |                                                           |
| Steering wheels (front / rear)              | 2/2                                                       |
| Drive wheels (front / rear)                 | 2/2                                                       |
| Safety / Safety cab homologation            | Standard EN 15000 / ROPS - FOPS level 2 cal               |
| Controls                                    | JSM                                                       |

## MT-X 733 - Dimensional drawing



### MT-X 733 - Load chart

#### Machine on tyres with forks Metric







#### **Head Office**

B.P. 249 - 430 rue de l'Aubinière 44150 Ancenis Cedex - France Tel: +33 (0)2 40 09 10 11 - Fax: +33 (0)2 40 09 10 97 www.manitou.com



This publication provides a description of the configuration versions and options for Manitou products, which may differ for equipment. The equipment presented in this brochure may be part of a series, as an option, or it may not be available, depending on the versions. Manitou reserves the right, at any time and without notice, to amend the specifications described and represented. The specifications provided do not bind the manufacturer. For more details, please contact your Manitou agent. This is not a contractually binding document. The presentation of the products is not contractually binding. List of specifications non-exh