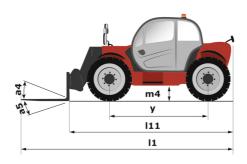

## MT-X 733 - Dimensional drawing

# MT-X 733

|                                             | мт-х 733 Created on 2 May 2024 at 12:41:13 AM             |
|---------------------------------------------|-----------------------------------------------------------|
| Capacities                                  | Metric                                                    |
| Max. capacity                               | 3300 kg                                                   |
| Max. lifting height                         | 6.90 m                                                    |
| Max. outreach                               | 3.90 m                                                    |
| Breakout force with bucket                  | 7400 daN                                                  |
| Weight and dimensions                       |                                                           |
| Overall length to carriage                  | I11 4.74 m                                                |
| Length to face of forks                     | 12 4.76 m                                                 |
| Overall width                               | b1 2.26 m                                                 |
| Overall height                              | h17 2.30 m                                                |
| Wheelbase                                   | y 2.81 m                                                  |
| Ground clearance                            | m4 0.45 m                                                 |
| Overall cab width                           | b4 0.89 m                                                 |
| Tilt-up angle                               | a4 12 °                                                   |
| Tilt-down angle                             | a5 114 °                                                  |
|                                             | Wa1 3.80 m                                                |
| External turning radius (over tyres)        |                                                           |
| Unladen weight (with forks)                 | 7090 kg                                                   |
| Overall weight                              | 6620 kg                                                   |
| Tires type                                  | Pneumatic All: 100 CO |
| Standard tires                              | Alliance 400/80 - 24 - 162A8                              |
| Forks length / width / section              | I / e / s 1200 mm x 125 mm / 45 mm                        |
| Performances                                |                                                           |
| Lifting                                     | 7.20 s                                                    |
| Lowering                                    | 5.50 s                                                    |
| Extension                                   | 6.50 s                                                    |
| Retraction                                  | 5.40 s                                                    |
| Crowd                                       | 2.90 s                                                    |
| Dump                                        | 2.80 s                                                    |
| Engine                                      |                                                           |
| Engine brand                                | Perkins                                                   |
| Engine norm                                 | Stage IIIA                                                |
| Max. fuel sulphur content                   | 5000 ppm                                                  |
| Engine model                                | 1104D-44 T                                                |
| Number of cylinders / Capacity of cylinders | 4 - 4400 cm³                                              |
| I.C. Engine power rating - Power            | 95 Hp / 70 kW                                             |
| Max. torque / Engine rotation               | 392 Nm @ 1400 rpm                                         |
| Drawbar pull (Laden)                        | 9000 daN                                                  |
| Transmission                                |                                                           |
| Transmission type                           | Torque converter                                          |
| Number of gears (forward / reverse)         | 4 / 4                                                     |
| Max. travel speed                           | 27 km/h                                                   |
| Parking brake                               | Manual                                                    |
| Service brake                               | Oil-immersed multi-discs braking on front & re            |
| Hydraulics                                  | axles                                                     |
| Hydraulic pump type                         | Gear pump                                                 |
| Hydraulic flow / Pressure                   | 104 l/min-250 bar                                         |
| Tank capacities                             | 104 i/iiiii-230 08l                                       |
| Engine oil                                  | 101                                                       |
|                                             |                                                           |
| Hydraulic oil                               | 128                                                       |
| Fuel tank                                   | 120                                                       |
| Noise and vibration                         | 70.10                                                     |
| Noise at driving position (LpA)             | 78 dB                                                     |
| Noise to environment (LwA)                  | 104 dB                                                    |
| Vibration on hands/arms                     | < 2.50 m/s <sup>2</sup>                                   |
| Miscellaneous                               |                                                           |
| Steering wheels (front / rear)              | 2/2                                                       |
| Drive wheels (front / rear)                 | 2/2                                                       |
| Safety / Safety cab homologation            | Standard EN 15000 / ROPS - FOPS level 2 cal               |
| Controls                                    | JSM                                                       |