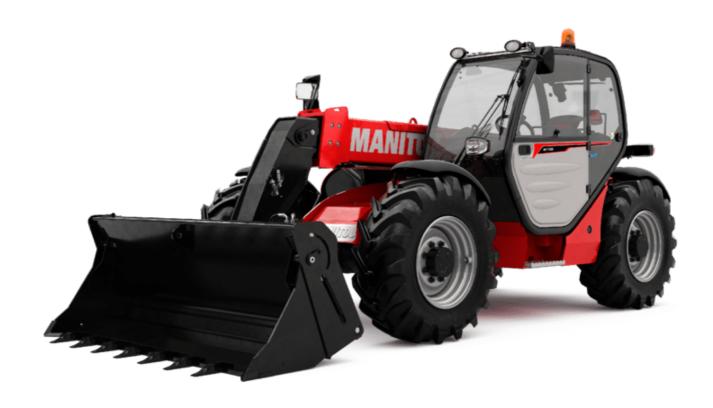

# MT-X 733

|                                             | мт-х 733 Created on 2 May 2024 at 12:41:13 AM             |
|---------------------------------------------|-----------------------------------------------------------|
| Capacities                                  | Metric                                                    |
| Max. capacity                               | 3300 kg                                                   |
| Max. lifting height                         | 6.90 m                                                    |
| Max. outreach                               | 3.90 m                                                    |
| Breakout force with bucket                  | 7400 daN                                                  |
| Weight and dimensions                       |                                                           |
| Overall length to carriage                  | I11 4.74 m                                                |
| Length to face of forks                     | 12 4.76 m                                                 |
| Overall width                               | b1 2.26 m                                                 |
| Overall height                              | h17 2.30 m                                                |
| Wheelbase                                   | y 2.81 m                                                  |
| Ground clearance                            | m4 0.45 m                                                 |
| Overall cab width                           | b4 0.89 m                                                 |
| Tilt-up angle                               | a4 12 °                                                   |
| Tilt-down angle                             | a5 114 °                                                  |
|                                             | Wa1 3.80 m                                                |
| External turning radius (over tyres)        |                                                           |
| Unladen weight (with forks)                 | 7090 kg                                                   |
| Overall weight                              | 6620 kg                                                   |
| Tires type                                  | Pneumatic All: 100 CO |
| Standard tires                              | Alliance 400/80 - 24 - 162A8                              |
| Forks length / width / section              | I / e / s 1200 mm x 125 mm / 45 mm                        |
| Performances                                |                                                           |
| Lifting                                     | 7.20 s                                                    |
| Lowering                                    | 5.50 s                                                    |
| Extension                                   | 6.50 s                                                    |
| Retraction                                  | 5.40 s                                                    |
| Crowd                                       | 2.90 s                                                    |
| Dump                                        | 2.80 s                                                    |
| Engine                                      |                                                           |
| Engine brand                                | Perkins                                                   |
| Engine norm                                 | Stage IIIA                                                |
| Max. fuel sulphur content                   | 5000 ppm                                                  |
| Engine model                                | 1104D-44 T                                                |
| Number of cylinders / Capacity of cylinders | 4 - 4400 cm³                                              |
| I.C. Engine power rating - Power            | 95 Hp / 70 kW                                             |
| Max. torque / Engine rotation               | 392 Nm @ 1400 rpm                                         |
| Drawbar pull (Laden)                        | 9000 daN                                                  |
| Transmission                                |                                                           |
| Transmission type                           | Torque converter                                          |
| Number of gears (forward / reverse)         | 4 / 4                                                     |
| Max. travel speed                           | 27 km/h                                                   |
| Parking brake                               | Manual                                                    |
| Service brake                               | Oil-immersed multi-discs braking on front & re            |
| Hydraulics                                  | axles                                                     |
| Hydraulic pump type                         | Gear pump                                                 |
| Hydraulic flow / Pressure                   | 104 l/min-250 bar                                         |
| Tank capacities                             | 104 i/iiiii-230 08l                                       |
| Engine oil                                  | 101                                                       |
|                                             |                                                           |
| Hydraulic oil                               | 128                                                       |
| Fuel tank                                   | 120                                                       |
| Noise and vibration                         | 70.10                                                     |
| Noise at driving position (LpA)             | 78 dB                                                     |
| Noise to environment (LwA)                  | 104 dB                                                    |
| Vibration on hands/arms                     | < 2.50 m/s <sup>2</sup>                                   |
| Miscellaneous                               |                                                           |
| Steering wheels (front / rear)              | 2/2                                                       |
| Drive wheels (front / rear)                 | 2/2                                                       |
| Safety / Safety cab homologation            | Standard EN 15000 / ROPS - FOPS level 2 cal               |
| Controls                                    | JSM                                                       |