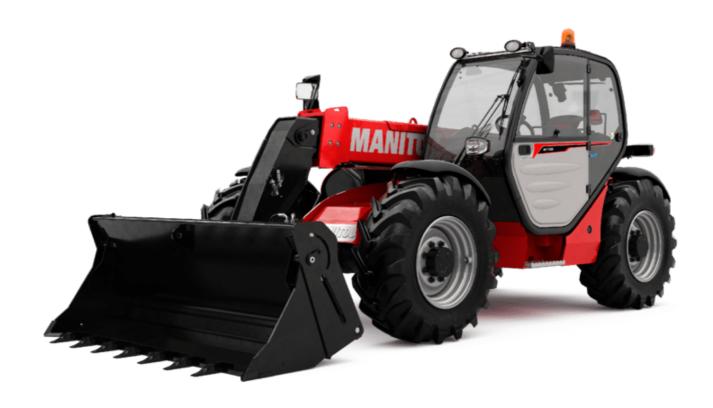

# MT-X 733

|                                             | мт-х 733 Created on May 3, 2024 at 2:58:33 A      |
|---------------------------------------------|---------------------------------------------------|
| Capacities                                  | Metric                                            |
| Max. capacity                               | 3300 kg                                           |
| Max. lifting height                         | 6.90 m                                            |
| Max. outreach                               | 3.90 m                                            |
| Breakout force with bucket                  | 7400 daN                                          |
| Weight and dimensions                       |                                                   |
| Overall length to carriage                  | l11 4.74 m                                        |
| Length to face of forks                     | 12 4.76 m                                         |
| Overall width                               | b1 2.26 m                                         |
| Overall height                              | h17 2.30 m                                        |
| Wheelbase                                   | y 2.81 m                                          |
| Ground clearance                            | m4 0.45 m                                         |
| Overall cab width                           | b4 0.89 m                                         |
|                                             | a4 12 °                                           |
| Tilt-up angle                               |                                                   |
| Tilt-down angle                             |                                                   |
| External turning radius (over tyres)        | Wa1 3.80 m                                        |
| Unladen weight (with forks)                 | 7090 kg                                           |
| Overall weight                              | 6620 kg                                           |
| Tires type                                  | Pneumatic                                         |
| Standard tires                              | Alliance 400/80 - 24 - 162A8                      |
| Forks length / width / section              | I / e / s 1200 mm x 125 mm / 45 mm                |
| Performances                                |                                                   |
| Lifting                                     | 7.20 s                                            |
| Lowering                                    | 5.50 s                                            |
| Extension                                   | 6.50 s                                            |
| Retraction                                  | 5.40 s                                            |
| Crowd                                       | 2.90 s                                            |
| Dump                                        | 2.80 s                                            |
| Engine                                      |                                                   |
| Engine brand                                | Perkins                                           |
| Engine norm                                 | Stage IIIA                                        |
| Max. fuel sulphur content                   | 5000 ppm                                          |
| Engine model                                | 1104D-44 T                                        |
| Number of cylinders / Capacity of cylinders | 4 - 4400 cm <sup>3</sup>                          |
| I.C. Engine power rating - Power            | 95 Hp / 70 kW                                     |
| Max. torque / Engine rotation               | 392 Nm @ 1400 rpm                                 |
| Drawbar pull (Laden)                        | 9000 daN                                          |
| Transmission                                | 7000 dail.                                        |
| Transmission type                           | Torque converter                                  |
| Number of gears (forward / reverse)         | 4 / 4                                             |
|                                             | 4 / 4<br>27 km/h                                  |
| Max. travel speed                           |                                                   |
| Parking brake                               | Manual                                            |
| Service brake                               | Oil-immersed multi-discs braking on front 8 axles |
| Hydraulics                                  |                                                   |
| Hydraulic pump type                         | Gear pump                                         |
| Hydraulic flow / Pressure                   | 104 I/min-250 bar                                 |
| Tank capacities                             | 10.1 (11111) 250 551                              |
| Engine oil                                  | 101                                               |
| Engine on<br>Hydraulic oil                  | 128                                               |
| Fuel tank                                   |                                                   |
| Noise and vibration                         | 120                                               |
|                                             | 70.10                                             |
| Noise at driving position (LpA)             | 78 dB                                             |
| Noise to environment (LwA)                  | 104 dB                                            |
| Vibration on hands/arms                     | < 2.50 m/s²                                       |
| Miscellaneous                               |                                                   |
| Steering wheels (front / rear)              | 2/2                                               |
| Drive wheels (front / rear)                 | 2/2                                               |
| Safety / Safety cab homologation            | Standard EN 15000 / ROPS - FOPS level 2           |
| Controls                                    | JSM                                               |