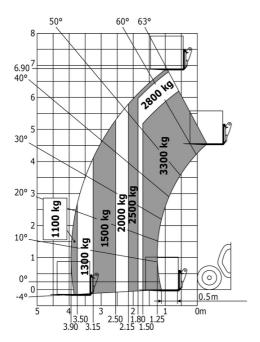

### MT-X 733 - Load chart

#### Machine on tyres with forks Metric

# MT-X 733

|                                             | мт-х 733 Created on May 3, 2024 at 2:58:33 A      |
|---------------------------------------------|---------------------------------------------------|
| Capacities                                  | Metric                                            |
| Max. capacity                               | 3300 kg                                           |
| Max. lifting height                         | 6.90 m                                            |
| Max. outreach                               | 3.90 m                                            |
| Breakout force with bucket                  | 7400 daN                                          |
| Weight and dimensions                       |                                                   |
| Overall length to carriage                  | l11 4.74 m                                        |
| Length to face of forks                     | 12 4.76 m                                         |
| Overall width                               | b1 2.26 m                                         |
| Overall height                              | h17 2.30 m                                        |
| Wheelbase                                   | y 2.81 m                                          |
| Ground clearance                            | m4 0.45 m                                         |
| Overall cab width                           | b4 0.89 m                                         |
|                                             | a4 12 °                                           |
| Tilt-up angle                               |                                                   |
| Tilt-down angle                             |                                                   |
| External turning radius (over tyres)        | Wa1 3.80 m                                        |
| Unladen weight (with forks)                 | 7090 kg                                           |
| Overall weight                              | 6620 kg                                           |
| Tires type                                  | Pneumatic                                         |
| Standard tires                              | Alliance 400/80 - 24 - 162A8                      |
| Forks length / width / section              | I / e / s 1200 mm x 125 mm / 45 mm                |
| Performances                                |                                                   |
| Lifting                                     | 7.20 s                                            |
| Lowering                                    | 5.50 s                                            |
| Extension                                   | 6.50 s                                            |
| Retraction                                  | 5.40 s                                            |
| Crowd                                       | 2.90 s                                            |
| Dump                                        | 2.80 s                                            |
| Engine                                      |                                                   |
| Engine brand                                | Perkins                                           |
| Engine norm                                 | Stage IIIA                                        |
| Max. fuel sulphur content                   | 5000 ppm                                          |
| Engine model                                | 1104D-44 T                                        |
| Number of cylinders / Capacity of cylinders | 4 - 4400 cm <sup>3</sup>                          |
| I.C. Engine power rating - Power            | 95 Hp / 70 kW                                     |
| Max. torque / Engine rotation               | 392 Nm @ 1400 rpm                                 |
| Drawbar pull (Laden)                        | 9000 daN                                          |
| Transmission                                | 7000 dail.                                        |
| Transmission type                           | Torque converter                                  |
| Number of gears (forward / reverse)         | 4 / 4                                             |
|                                             | 4 / 4<br>27 km/h                                  |
| Max. travel speed                           |                                                   |
| Parking brake                               | Manual                                            |
| Service brake                               | Oil-immersed multi-discs braking on front 8 axles |
| Hydraulics                                  |                                                   |
| Hydraulic pump type                         | Gear pump                                         |
| Hydraulic flow / Pressure                   | 104 I/min-250 bar                                 |
| Tank capacities                             | 10.1 (11111) 250 551                              |
| Engine oil                                  | 101                                               |
| Engine on<br>Hydraulic oil                  | 128                                               |
| Fuel tank                                   |                                                   |
| Noise and vibration                         | 120                                               |
|                                             | 70.10                                             |
| Noise at driving position (LpA)             | 78 dB                                             |
| Noise to environment (LwA)                  | 104 dB                                            |
| Vibration on hands/arms                     | < 2.50 m/s²                                       |
| Miscellaneous                               |                                                   |
| Steering wheels (front / rear)              | 2/2                                               |
| Drive wheels (front / rear)                 | 2/2                                               |
| Safety / Safety cab homologation            | Standard EN 15000 / ROPS - FOPS level 2           |
| Controls                                    | JSM                                               |