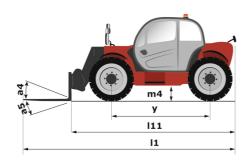

## MT-X 733 - Dimensional drawing

# MT-X 733

|                                             | мт-х 733 Created on May 3, 2024 at 2:58:33 A      |
|---------------------------------------------|---------------------------------------------------|
| Capacities                                  | Metric                                            |
| Max. capacity                               | 3300 kg                                           |
| Max. lifting height                         | 6.90 m                                            |
| Max. outreach                               | 3.90 m                                            |
| Breakout force with bucket                  | 7400 daN                                          |
| Weight and dimensions                       |                                                   |
| Overall length to carriage                  | l11 4.74 m                                        |
| Length to face of forks                     | 12 4.76 m                                         |
| Overall width                               | b1 2.26 m                                         |
| Overall height                              | h17 2.30 m                                        |
| Wheelbase                                   | y 2.81 m                                          |
| Ground clearance                            | m4 0.45 m                                         |
| Overall cab width                           | b4 0.89 m                                         |
|                                             | a4 12 °                                           |
| Tilt-up angle                               |                                                   |
| Tilt-down angle                             |                                                   |
| External turning radius (over tyres)        | Wa1 3.80 m                                        |
| Unladen weight (with forks)                 | 7090 kg                                           |
| Overall weight                              | 6620 kg                                           |
| Tires type                                  | Pneumatic                                         |
| Standard tires                              | Alliance 400/80 - 24 - 162A8                      |
| Forks length / width / section              | I / e / s 1200 mm x 125 mm / 45 mm                |
| Performances                                |                                                   |
| Lifting                                     | 7.20 s                                            |
| Lowering                                    | 5.50 s                                            |
| Extension                                   | 6.50 s                                            |
| Retraction                                  | 5.40 s                                            |
| Crowd                                       | 2.90 s                                            |
| Dump                                        | 2.80 s                                            |
| Engine                                      |                                                   |
| Engine brand                                | Perkins                                           |
| Engine norm                                 | Stage IIIA                                        |
| Max. fuel sulphur content                   | 5000 ppm                                          |
| Engine model                                | 1104D-44 T                                        |
| Number of cylinders / Capacity of cylinders | 4 - 4400 cm <sup>3</sup>                          |
| I.C. Engine power rating - Power            | 95 Hp / 70 kW                                     |
| Max. torque / Engine rotation               | 392 Nm @ 1400 rpm                                 |
| Drawbar pull (Laden)                        | 9000 daN                                          |
| Transmission                                | 7000 dail.                                        |
| Transmission type                           | Torque converter                                  |
| Number of gears (forward / reverse)         | 4 / 4                                             |
|                                             | 4 / 4<br>27 km/h                                  |
| Max. travel speed                           |                                                   |
| Parking brake                               | Manual                                            |
| Service brake                               | Oil-immersed multi-discs braking on front 8 axles |
| Hydraulics                                  |                                                   |
| Hydraulic pump type                         | Gear pump                                         |
| Hydraulic flow / Pressure                   | 104 I/min-250 bar                                 |
| Tank capacities                             | 10.1 (11111) 250 551                              |
| Engine oil                                  | 101                                               |
| Engine on<br>Hydraulic oil                  | 128                                               |
| Fuel tank                                   |                                                   |
| Noise and vibration                         | 120                                               |
|                                             | 70.10                                             |
| Noise at driving position (LpA)             | 78 dB                                             |
| Noise to environment (LwA)                  | 104 dB                                            |
| Vibration on hands/arms                     | < 2.50 m/s²                                       |
| Miscellaneous                               |                                                   |
| Steering wheels (front / rear)              | 2/2                                               |
| Drive wheels (front / rear)                 | 2/2                                               |
| Safety / Safety cab homologation            | Standard EN 15000 / ROPS - FOPS level 2           |
| Controls                                    | JSM                                               |