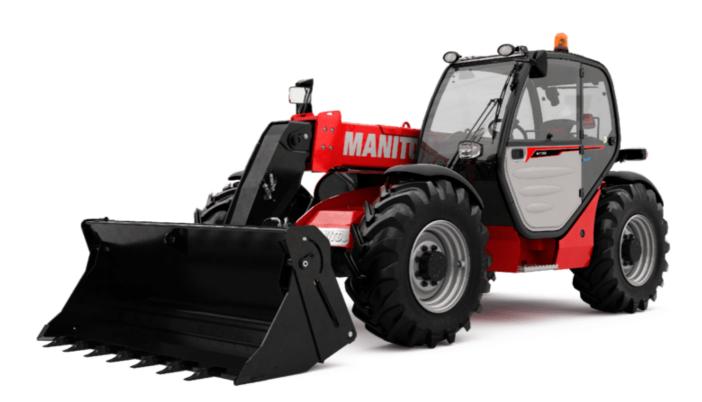

## MT-X 733 - Dimensional drawing

Technical sheet :

|                                             | мт-х 7зз Created on 3 May 2024 at 06:04:17 L             |
|---------------------------------------------|----------------------------------------------------------|
| Capacities                                  | Metric                                                   |
| Max. capacity                               | 3300 kg                                                  |
| Max. lifting height                         | 6.90 m                                                   |
| Max. outreach                               | 3.90 m                                                   |
| Breakout force with bucket                  | 7400 daN                                                 |
| Weight and dimensions                       |                                                          |
| Overall length to carriage                  | l11 4.74 m                                               |
| Length to face of forks                     | l2 4.76 m                                                |
| Overall width                               | b1 2.26 m                                                |
| Overall height                              | h17 2.30 m                                               |
| Wheelbase                                   | y 2.81 m                                                 |
| Ground clearance                            | m4 0.45 m                                                |
| Overall cab width                           | b4 0.89 m                                                |
| Tilt-up angle                               | a4 12 °                                                  |
| Tilt-down angle                             | a5 114 °                                                 |
| External turning radius (over tyres)        | Wa1 3.80 m                                               |
| Unladen weight (with forks)                 | 7090 kg                                                  |
| Overall weight                              | 6620 kg                                                  |
| Tires type                                  | Pneumatic                                                |
| Standard tires                              | Alliance 400/80 - 24 - 162A8                             |
| Forks length / width / section              | I / e / s 1200 mm x 125 mm / 45 mm                       |
| Performances                                |                                                          |
| Lifting                                     | 7.20 s                                                   |
|                                             | 5.50 s                                                   |
| Lowering                                    | 6.50 s                                                   |
| Extension                                   |                                                          |
| Retraction                                  | 5.40 s                                                   |
| Crowd                                       | 2.90 s                                                   |
| Dump                                        | 2.80 s                                                   |
| Engine                                      |                                                          |
| Engine brand                                | Perkins                                                  |
| Engine norm                                 | Stage IIIA                                               |
| Max. fuel sulphur content                   | 5000 ppm                                                 |
| Engine model                                | 1104D-44 T                                               |
| Number of cylinders / Capacity of cylinders | 4 - 4400 cm <sup>3</sup>                                 |
| I.C. Engine power rating - Power            | 95 Hp / 70 kW                                            |
| Max. torque / Engine rotation               | 392 Nm @ 1400 rpm                                        |
| Drawbar pull (Laden)                        | 9000 daN                                                 |
| Transmission                                |                                                          |
| Transmission type                           | Torque converter                                         |
| Number of gears (forward / reverse)         | 4 / 4                                                    |
| Max. travel speed                           | 27 km/h                                                  |
| Parking brake                               | Manual                                                   |
| Service brake                               | Oil-immersed multi-discs braking on front & rea<br>axles |
| Hydraulics                                  |                                                          |
| Hydraulic pump type                         | Gear pump                                                |
| Hydraulic flow / Pressure                   | 104 l/min-250 bar                                        |
| Tank capacities                             |                                                          |
| Engine oil                                  | 10                                                       |
| Hydraulic oil                               | 128                                                      |
| Fuel tank                                   | 120                                                      |
| Noise and vibration                         |                                                          |
| Noise at driving position (LpA)             | 78 dB                                                    |
| Noise to environment (LwA)                  | 104 dB                                                   |
| Vibration on hands/arms                     | < 2.50 m/s <sup>2</sup>                                  |
| Miscellaneous                               | × 2.00 m/ 3                                              |
| Steering wheels (front / rear)              | 2/2                                                      |
| Drive wheels (front / rear)                 | 2/2 2/2                                                  |
| Safety / Safety cab homologation            | Standard EN 15000 / ROPS - FOPS level 2 cab              |
| Controls                                    | Standard EN 15000 / ROPS rever 2 dau<br>JSM              |