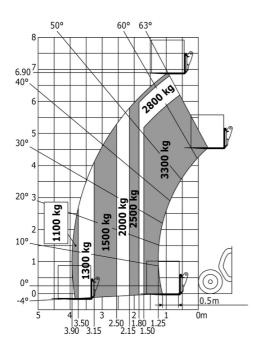

## MT-X 733 - Load chart

Technical sheet :

|                                             | мт-х 7зз Created on 3 May 2024 at 06:04:17 L             |
|---------------------------------------------|----------------------------------------------------------|
| Capacities                                  | Metric                                                   |
| Max. capacity                               | 3300 kg                                                  |
| Max. lifting height                         | 6.90 m                                                   |
| Max. outreach                               | 3.90 m                                                   |
| Breakout force with bucket                  | 7400 daN                                                 |
| Weight and dimensions                       |                                                          |
| Overall length to carriage                  | l11 4.74 m                                               |
| Length to face of forks                     | l2 4.76 m                                                |
| Overall width                               | b1 2.26 m                                                |
| Overall height                              | h17 2.30 m                                               |
| Wheelbase                                   | y 2.81 m                                                 |
| Ground clearance                            | m4 0.45 m                                                |
| Overall cab width                           | b4 0.89 m                                                |
| Tilt-up angle                               | a4 12 °                                                  |
| Tilt-down angle                             | a5 114 °                                                 |
| External turning radius (over tyres)        | Wa1 3.80 m                                               |
| Unladen weight (with forks)                 | 7090 kg                                                  |
| Overall weight                              | 6620 kg                                                  |
| Tires type                                  | Pneumatic                                                |
| Standard tires                              | Alliance 400/80 - 24 - 162A8                             |
| Forks length / width / section              | I / e / s 1200 mm x 125 mm / 45 mm                       |
| Performances                                |                                                          |
| Lifting                                     | 7.20 s                                                   |
|                                             | 5.50 s                                                   |
| Lowering                                    | 6.50 s                                                   |
| Extension                                   |                                                          |
| Retraction                                  | 5.40 s                                                   |
| Crowd                                       | 2.90 s                                                   |
| Dump                                        | 2.80 s                                                   |
| Engine                                      |                                                          |
| Engine brand                                | Perkins                                                  |
| Engine norm                                 | Stage IIIA                                               |
| Max. fuel sulphur content                   | 5000 ppm                                                 |
| Engine model                                | 1104D-44 T                                               |
| Number of cylinders / Capacity of cylinders | 4 - 4400 cm <sup>3</sup>                                 |
| I.C. Engine power rating - Power            | 95 Hp / 70 kW                                            |
| Max. torque / Engine rotation               | 392 Nm @ 1400 rpm                                        |
| Drawbar pull (Laden)                        | 9000 daN                                                 |
| Transmission                                |                                                          |
| Transmission type                           | Torque converter                                         |
| Number of gears (forward / reverse)         | 4 / 4                                                    |
| Max. travel speed                           | 27 km/h                                                  |
| Parking brake                               | Manual                                                   |
| Service brake                               | Oil-immersed multi-discs braking on front & rea<br>axles |
| Hydraulics                                  |                                                          |
| Hydraulic pump type                         | Gear pump                                                |
| Hydraulic flow / Pressure                   | 104 l/min-250 bar                                        |
| Tank capacities                             |                                                          |
| Engine oil                                  | 10                                                       |
| Hydraulic oil                               | 128                                                      |
| Fuel tank                                   | 120                                                      |
| Noise and vibration                         |                                                          |
| Noise at driving position (LpA)             | 78 dB                                                    |
| Noise to environment (LwA)                  | 104 dB                                                   |
| Vibration on hands/arms                     | < 2.50 m/s <sup>2</sup>                                  |
| Miscellaneous                               | × 2.00 m/ 3                                              |
| Steering wheels (front / rear)              | 2/2                                                      |
| Drive wheels (front / rear)                 | 2/2 2/2                                                  |
| Safety / Safety cab homologation            | Standard EN 15000 / ROPS - FOPS level 2 cab              |
| Controls                                    | Standard EN 15000 / ROPS rever 2 dau<br>JSM              |