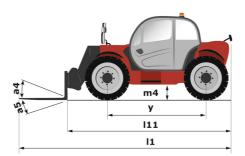

## MT-X 733 - Dimensional drawing

Technical sheet :

|                                             | мт-х 7зз Created on May 6, 2024 at 10:29:54 AN |
|---------------------------------------------|------------------------------------------------|
| Capacities                                  | Metric                                         |
| Max. capacity                               | 3300 kg                                        |
| Aax. lifting height                         | 6.90 m                                         |
| Aax. outreach                               | 3.90 m                                         |
| Breakout force with bucket                  | 7400 daN                                       |
| Neight and dimensions                       |                                                |
| Dverall length to carriage                  | l11 4.74 m                                     |
| length to face of forks                     | l2 4.76 m                                      |
| Dverall width                               | b1 2.26 m                                      |
| Dverall height                              | h17 2.30 m                                     |
| Wheelbase                                   | y 2.81 m                                       |
| Ground clearance                            | m4 0.45 m                                      |
| Dverall cab width                           | b4 0.89 m                                      |
| Tilt-up angle                               | a4 12 °                                        |
|                                             | a4 12<br>a5 114 °                              |
| Tilt-down angle                             |                                                |
| External turning radius (over tyres)        | Wa1 3.80 m                                     |
| Unladen weight (with forks)                 | 7090 kg                                        |
| Overall weight                              | 6620 kg                                        |
| Tires type                                  | Pneumatic                                      |
| Standard tires                              | Alliance 400/80 - 24 - 162A8                   |
| Forks length / width / section              | l / e / s 1200 mm x 125 mm / 45 mm             |
| Performances                                |                                                |
| Lifting                                     | 7.20 s                                         |
| Lowering                                    | 5.50 s                                         |
| Extension                                   | 6.50 s                                         |
| Retraction                                  | 5.40 s                                         |
| Crowd                                       | 2.90 s                                         |
| Dump                                        | 2.80 s                                         |
| Engine                                      |                                                |
| Engine brand                                | Perkins                                        |
| Engine norm                                 | Stage IIIA                                     |
| Max. fuel sulphur content                   | 5000 ppm                                       |
| Engine model                                | 1104D-44 T                                     |
| Number of cylinders / Capacity of cylinders | 4 - 4400 cm <sup>3</sup>                       |
| I.C. Engine power rating - Power            | 95 Hp / 70 kW                                  |
| Max. torque / Engine rotation               | 392 Nm @ 1400 rpm                              |
| Drawbar pull (Laden)                        | 9000 daN                                       |
| Transmission                                |                                                |
| Transmission type                           | Torque converter                               |
| Number of gears (forward / reverse)         | 4/4                                            |
| Max. travel speed                           | 27 km/h                                        |
| Parking brake                               | Manual                                         |
| •                                           | Oil-immersed multi-discs braking on front &    |
| Service brake                               | axles                                          |
| Hydraulics                                  |                                                |
| Hydraulic pump type                         | Gear pump                                      |
| Hydraulic flow / Pressure                   | 104 l/min-250 bar                              |
| Tank capacities                             |                                                |
| Engine oil                                  | 10 I                                           |
| Hydraulic oil                               | 128                                            |
| Fuel tank                                   | 120                                            |
| Noise and vibration                         |                                                |
| Noise at driving position (LpA)             | 78 dB                                          |
| Noise to environment (LwA)                  | 104 dB                                         |
| Vibration on hands/arms                     | < 2.50 m/s²                                    |
| Miscellaneous                               |                                                |
| Steering wheels (front / rear)              | 2/2                                            |
| Drive wheels (front / rear)                 | 2/2                                            |
| Safety / Safety cab homologation            | Standard EN 15000 / ROPS - FOPS level 2 ca     |
| · · · · · · · · · · · · · · · · · · ·       |                                                |