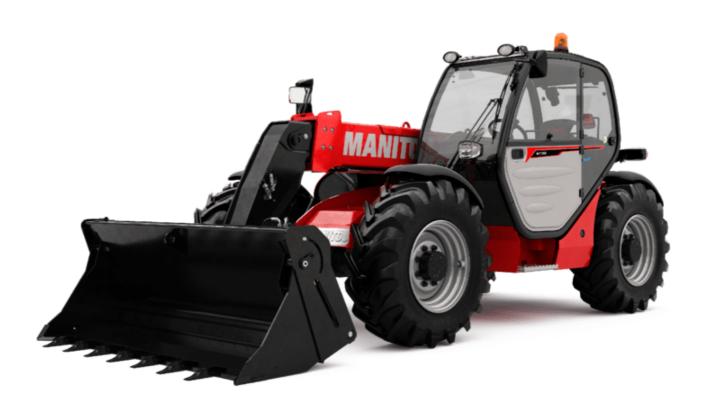

Technical sheet :







|                                             | мт-х 7зз Created on May 6, 2024 at 10:29:54 AN |
|---------------------------------------------|------------------------------------------------|
| Capacities                                  | Metric                                         |
| Max. capacity                               | 3300 kg                                        |
| Aax. lifting height                         | 6.90 m                                         |
| Aax. outreach                               | 3.90 m                                         |
| Breakout force with bucket                  | 7400 daN                                       |
| Neight and dimensions                       |                                                |
| Dverall length to