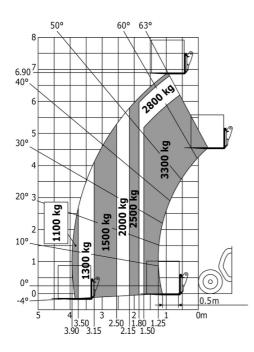

## MT-X 733 - Load chart

Technical sheet :

|                                             | мт-х 7зз Created on May 6, 2024 at 10:29:54 AN |
|---------------------------------------------|------------------------------------------------|
| Capacities                                  | Metric                                         |
| Max. capacity                               | 3300 kg                                        |
| Aax. lifting height                         | 6.90 m                                         |
| Aax. outreach                               | 3.90 m                                         |
| Breakout force with bucket                  | 7400 daN                                       |
| Neight and dimensions                       |                                                |
| Dverall length to carriage                  | l11 4.74 m                                     |
| length to face of forks                     | l2 4.76 m                                      |
| Dverall width                               | b1 2.26 m                                      |
| Dverall height                              | h17 2.30 m                                     |
| Wheelbase                                   | y 2.81 m                                       |
| Ground clearance                            | m4 0.45 m                                      |
| Dverall cab width                           | b4 0.89 m                                      |
| Tilt-up angle                               | a4 12 °                                        |
|                                             | a4 12<br>a5 114 °                              |
| Tilt-down angle                             |                                                |
| External turning radius (over tyres)        | Wa1 3.80 m                                     |
| Unladen weight (with forks)                 | 7090 kg                                        |
| Overall weight                              | 6620 kg                                        |
| Tires type                                  | Pneumatic                                      |
| Standard tires                              | Alliance 400/80 - 24 - 162A8                   |
| Forks length / width / section              | l / e / s 1200 mm x 125 mm / 45 mm             |
| Performances                                |                                                |
| Lifting                                     | 7.20 s                                         |
| Lowering                                    | 5.50 s                                         |
| Extension                                   | 6.50 s                                         |
| Retraction                                  | 5.40 s                                         |
| Crowd                                       | 2.90 s                                         |
| Dump                                        | 2.80 s                                         |
| Engine                                      |                                                |
| Engine brand                                | Perkins                                        |
| Engine norm                                 | Stage IIIA                                     |
| Max. fuel sulphur content                   | 5000 ppm                                       |
| Engine model                                | 1104D-44 T                                     |
| Number of cylinders / Capacity of cylinders | 4 - 4400 cm <sup>3</sup>                       |
| I.C. Engine power rating - Power            | 95 Hp / 70 kW                                  |
| Max. torque / Engine rotation               | 392 Nm @ 1400 rpm                              |
| Drawbar pull (Laden)                        | 9000 daN                                       |
| Transmission                                |                                                |
| Transmission type                           | Torque converter                               |
| Number of gears (forward / reverse)         | 4/4                                            |
| Max. travel speed                           | 27 km/h                                        |
| Parking brake                               | Manual                                         |
| •                                           | Oil-immersed multi-discs braking on front &    |
| Service brake                               | axles                                          |
| Hydraulics                                  |                                                |
| Hydraulic pump type                         | Gear pump                                      |
| Hydraulic flow / Pressure                   | 104 l/min-250 bar                              |
| Tank capacities                             |                                                |
| Engine oil                                  | 10 I                                           |
| Hydraulic oil                               | 128                                            |
| Fuel tank                                   | 120                                            |
| Noise and vibration                         |                                                |
| Noise at driving position (LpA)             | 78 dB                                          |
| Noise to environment (LwA)                  | 104 dB                                         |
| Vibration on hands/arms                     | < 2.50 m/s²                                    |
| Miscellaneous                               |                                                |
| Steering wheels (front / rear)              | 2/2                                            |
| Drive wheels (front / rear)                 | 2/2                                            |
| Safety / Safety cab homologation            | Standard EN 15000 / ROPS - FOPS level 2 ca     |
| · · · · · · · · · · · · · · · · · · ·       |                                                |