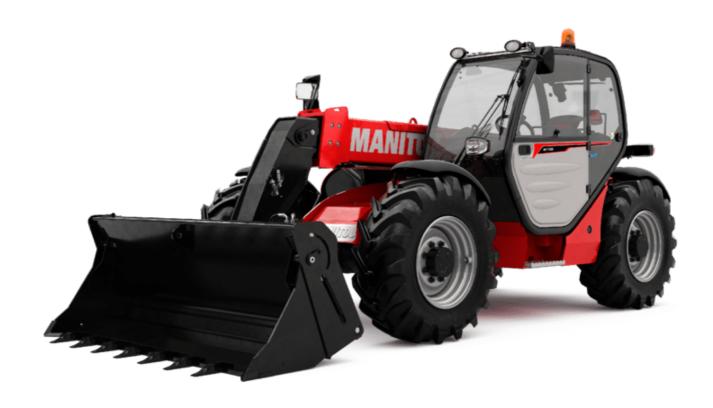

Technical sheet:

# MT-X 733





|