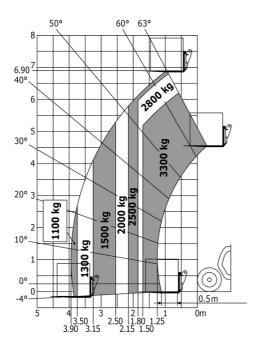

| Standard EN 15000 / ROPS - FOPS level 2 c           |

## MT-X 733 - Dimensional drawing



### MT-X 733 - Load chart

#### Machine on tyres with forks Metric







#### **Head Office**

B.P. 249 - 430 rue de l'Aubinière 44150 Ancenis Cedex - France Tel: +33 (0)2 40 09 10 11 - Fax: +33 (0)2 40 09 10 97 www.manitou.com



This publication provides a description of the configuration versions and options for Manitou products, which may differ for equipment. The equipment presented in this brochure may be part of a series, as an option, or it may not be available, depending on the versions. Manitou reserves the right, at any time and without notice, to amend the specifications described and represented. The specifications provided do not bind the manufacturer. For more details, please contact your Manitou agent. This is not a contractually binding document. The presentation of the products is not contractually binding. List of specifications non-exh