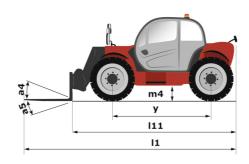

| Standard EN 15000 / ROPS - FOPS level 2 c           |

## MT-X 733 - Dimensional drawing



### MT-X 733 - Load chart

#### Machine on tyres with forks Metric







#### **Head Office**

B.P. 249 - 430 rue de l'Aubinière 44150 Ancenis Cedex - France Tel: +33 (0)2 40 09 10 11 - Fax: +33 (0)2 40 09 10 97 www.manitou.com



This publication provides a description of the configuration versions and options for Manitou products, which may differ for equipment. The equipment presented in this brochure may be part of a series, as an option, or it may not be available, depending on the versions. Manitou reserves the right, at any time and without notice, to amend the specifications described and represented. The specifications provided do not bind the manufacturer. For more details, please contact your Manitou agent. This is not a contractually binding document. The presentation of the