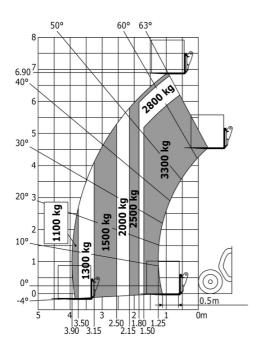

## MT-X 733 - Load chart

Technical sheet :

|                                             | мт-х 7зз Created on May 8, 2024 at 2:59:20 AM           |
|---------------------------------------------|---------------------------------------------------------|
| Capacities                                  | Metric                                                  |
| Max. capacity                               | 3300 kg                                                 |
| Max. lifting height                         | 6.90 m                                                  |
| Max. outreach                               | 3.90 m                                                  |
| Breakout force with bucket                  | 7400 daN                                                |
| Weight and dimensions                       |                                                         |
| Dverall length to carriage                  | l11 4.74 m                                              |
| ength to face of forks                      | 12 4.76 m                                               |
| Dverall width                               | b1 2.26 m                                               |
| Dverall height                              | h17 2.30 m                                              |
|                                             |                                                         |
| Wheelbase                                   |                                                         |
| Ground clearance                            | m4 0.45 m                                               |
| Overall cab width                           | b4 0.89 m                                               |
| Tilt-up angle                               | a4 12 °                                                 |
| Tilt-down angle                             | a5 114 °                                                |
| External turning radius (over tyres)        | Wa1 3.80 m                                              |
| Unladen weight (with forks)                 | 7090 kg                                                 |
| Overall weight                              | 6620 kg                                                 |
| Tires type                                  | Pneumatic                                               |
| Standard tires                              | Alliance 400/80 - 24 - 162A8                            |
| Forks length / width / section              | l / e / s 1200 mm x 125 mm / 45 mm                      |
| Performances                                |                                                         |
| Lifting                                     | 7.20 s                                                  |
| Lowering                                    | 5.50 s                                                  |
| Extension                                   | 6.50 s                                                  |
| Retraction                                  | 5.40 s                                                  |
| Crowd                                       | 2.90 s                                                  |
| Dump                                        | 2.80 s                                                  |
| Engine                                      |                                                         |
| Engine brand                                | Perkins                                                 |
| Engine norm                                 | Stage IIIA                                              |
| Max. fuel sulphur content                   | 5000 ppm                                                |
| Engine model                                | 1104D-44 T                                              |
| -                                           |                                                         |
| Number of cylinders / Capacity of cylinders | 4 - 4400 cm <sup>3</sup>                                |
| .C. Engine power rating - Power             | 95 Hp / 70 kW                                           |
| Max. torque / Engine rotation               | 392 Nm @ 1400 rpm                                       |
| Drawbar pull (Laden)                        | 9000 daN                                                |
| Transmission                                |                                                         |
| Transmission type                           | Torque converter                                        |
| Number of gears (forward / reverse)         | 4 / 4                                                   |
| Max. travel speed                           | 27 km/h                                                 |
| Parking brake                               | Manual                                                  |
| Service brake                               | Oil-immersed multi-discs braking on front & re<br>axles |
| Hydraulics                                  |                                                         |
| -<br>Hydraulic pump type                    | Gear pump                                               |
| Hydraulic flow / Pressure                   | 104 l/min-250 bar                                       |
| Tank capacities                             |                                                         |
| Engine oil                                  | 10                                                      |
| Hydraulic oil                               | 128                                                     |
| Fuel tank                                   | 1201                                                    |
| Noise and vibration                         |                                                         |
|                                             |                                                         |
| Noise at driving position (LpA)             | 78 dB                                                   |
| Noise to environment (LwA)                  | 104 dB                                                  |
| Vibration on hands/arms                     | < 2.50 m/s <sup>2</sup>                                 |
| Miscellaneous                               |                                                         |
| Steering wheels (front / rear)              | 2/2                                                     |
| Drive wheels (front / rear)                 | 2/2                                                     |
| Safety / Safety cab homologation            | Standard EN 15000 / ROPS - FOPS level 2 cab             |
| Controls                                    | JSM                                                     |