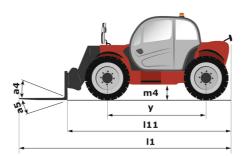

## MT-X 733 - Dimensional drawing

Technical sheet :

|                                             | мт-х 7зз Created on May 8, 2024 at 2:59:20 AM           |
|---------------------------------------------|---------------------------------------------------------|
| Capacities                                  | Metric                                                  |
| Max. capacity                               | 3300 kg                                                 |
| Max. lifting height                         | 6.90 m                                                  |
| Max. outreach                               | 3.90 m                                                  |
| Breakout force with bucket                  | 7400 daN                                                |
| Weight and dimensions                       |                                                         |
| Dverall length to carriage                  | l11 4.74 m                                              |
| ength to face of forks                      | 12 4.76 m                                               |
| Dverall width                               | b1 2.26 m                                               |
| Dverall height                              | h17 2.30 m                                              |
|                                             |                                                         |
| Wheelbase                                   |                                                         |
| Ground clearance                            | m4 0.45 m                                               |
| Overall cab width                           | b4 0.89 m                                               |
| Tilt-up angle                               | a4 12 °                                                 |
| Tilt-down angle                             | a5 114 °                                                |
| External turning radius (over tyres)        | Wa1 3.80 m                                              |
| Unladen weight (with forks)                 | 7090 kg                                                 |
| Overall weight                              | 6620 kg                                                 |
| Tires type                                  | Pneumatic                                               |
| Standard tires                              | Alliance 400/80 - 24 - 162A8                            |
| Forks length / width / section              | l / e / s 1200 mm x 125 mm / 45 mm                      |
| Performances                                |                                                         |
| Lifting                                     | 7.20 s                                                  |
| Lowering                                    | 5.50 s                                                  |
| Extension                                   | 6.50 s                                                  |
| Retraction                                  | 5.40 s                                                  |
| Crowd                                       | 2.90 s                                                  |
| Dump                                        | 2.80 s                                                  |
| Engine                                      |                                                         |
| Engine brand                                | Perkins                                                 |
| Engine norm                                 | Stage IIIA                                              |
| Max. fuel sulphur content                   | 5000 ppm                                                |
| Engine model                                | 1104D-44 T                                              |
| -                                           |                                                         |
| Number of cylinders / Capacity of cylinders | 4 - 4400 cm <sup>3</sup>                                |
| .C. Engine power rating - Power             | 95 Hp / 70 kW                                           |
| Max. torque / Engine rotation               | 392 Nm @ 1400 rpm                                       |
| Drawbar pull (Laden)                        | 9000 daN                                                |
| Transmission                                |                                                         |
| Transmission type                           | Torque converter                                        |
| Number of gears (forward / reverse)         | 4 / 4                                                   |
| Max. travel speed                           | 27 km/h                                                 |
| Parking brake                               | Manual                                                  |
| Service brake                               | Oil-immersed multi-discs braking on front & re<br>axles |
| Hydraulics                                  |                                                         |
| -<br>Hydraulic pump type                    | Gear pump                                               |
| Hydraulic flow / Pressure                   | 104 l/min-250 bar                                       |
| Tank capacities                             |                                                         |
| Engine oil                                  | 10                                                      |
| Hydraulic oil                               | 128                                                     |
| Fuel tank                                   | 1201                                                    |
| Noise and vibration                         |                                                         |
|                                             |                                                         |
| Noise at driving position (LpA)             | 78 dB                                                   |
| Noise to environment (LwA)                  | 104 dB                                                  |
| Vibration on hands/arms                     | < 2.50 m/s <sup>2</sup>                                 |
| Miscellaneous                               |                                                         |
| Steering wheels (front / rear)              | 2/2                                                     |
| Drive wheels (front / rear)                 | 2/2                                                     |
| Safety / Safety cab homologation            | Standard EN 15000 / ROPS - FOPS level 2 cab             |
| Controls                                    | JSM                                                     |