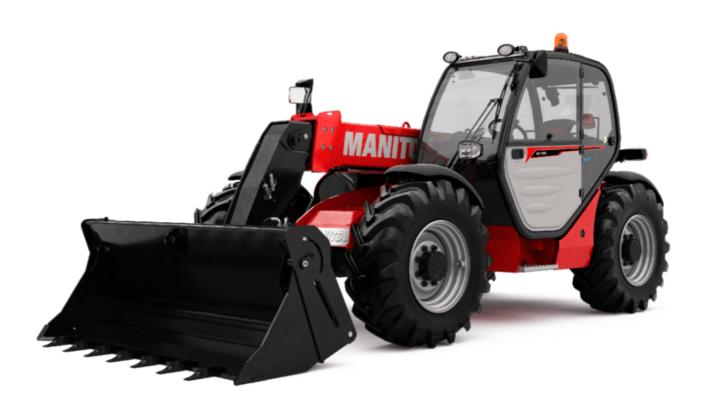

Technical sheet :

|                                             | мт-х 7зз Created on May 8, 2024 at 2:59:20 AM           |
|---------------------------------------------|---------------------------------------------------------|
| Capacities                                  | Metric                                                  |
| Max. capacity                               | 3300 kg                                                 |
| Max. lifting height                         | 6.90 m                                                  |
| Max. outreach                               | 3.90 m                                                  |
| Breakout force with bucket                  | 7400 daN                                                |
| Weight and dimensions                       |                                                         |
| Dverall length to carriage                  | l11 4.74 m                                              |
| ength to face of forks                      | 12 4.76 m                                               |
| Dverall width                               | b1 2.26 m                                               |
| Dverall height                              | h17 2.30 m                                              |
|                                             |                                                         |
| Wheelbase                                   |                                                         |
| Ground clearance                            | m4 0.45 m                                               |
| Overall cab width                           | b4 0.89 m                                               |
| Tilt-up angle                               | a4 12 °                                                 |
| Tilt-down angle                             | a5 114 °                                                |
| External turning radius (over tyres)        | Wa1 3.80 m                                              |
| Unladen weight (with forks)                 | 7090 kg                                                 |
| Overall weight                              | 6620 kg                                                 |
| Tires type                                  | Pneumatic                                               |
| Standard tires                              | Alliance 400/80 - 24 - 162A8                            |
| Forks length / width / section              | l / e / s 1200 mm x 125 mm / 45 mm                      |
| Performances                                |                                                         |
| Lifting                                     | 7.20 s                                                  |
| Lowering                                    | 5.50 s                                                  |
| Extension                                   | 6.50 s                                                  |
| Retraction                                  | 5.40 s                                                  |
| Crowd                                       | 2.90 s                                                  |
| Dump                                        | 2.80 s                                                  |
| Engine                                      |                                                         |
| Engine brand                                | Perkins                                                 |
| Engine norm                                 | Stage IIIA                                              |
| Max. fuel sulphur content                   | 5000 ppm                                                |
| Engine model                                | 1104D-44 T                                              |
| -                                           |                                                         |
| Number of cylinders / Capacity of cylinders | 4 - 4400 cm <sup>3</sup>                                |
| .C. Engine power rating - Power             | 95 Hp / 70 kW                                           |
| Max. torque / Engine rotation               | 392 Nm @ 1400 rpm                                       |
| Drawbar pull (Laden)                        | 9000 daN                                                |
| Transmission                                |                                                         |
| Transmission type                           | Torque converter                                        |
| Number of gears (forward / reverse)         | 4 / 4                                                   |
| Max. travel speed                           | 27 km/h                                                 |
| Parking brake                               | Manual                                                  |
| Service brake                               | Oil-immersed multi-discs braking on front & re<br>axles |
| Hydraulics                                  |                                                         |
| -<br>Hydraulic pump type                    | Gear pump                                               |
| Hydraulic flow / Pressure                   | 104 l/min-250 bar                                       |
| Tank capacities                             |                                                         |
| Engine oil                                  | 10                                                      |
| Hydraulic oil                               | 128                                                     |
| Fuel tank                                   | 1201                                                    |
| Noise and vibration                         |                                                         |
|                                             |                                                         |
| Noise at driving position (LpA)             | 78 dB                                                   |
| Noise to environment (LwA)                  | 104 dB                                                  |
| Vibration on hands/arms                     | < 2.50 m/s <sup>2</sup>                                 |
| Miscellaneous                               |                                                         |
| Steering wheels (front / rear)              | 2/2                                                     |
| Drive wheels (front / rear)                 | 2/2                                                     |
| Safety / Safety cab homologation            | Standard EN 15000 / ROPS - FOPS level 2 cab             |
| Controls                                    | JSM                                                     |